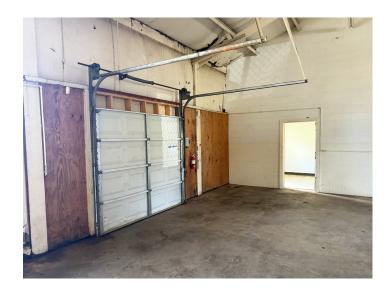

#### **DESCRIPTION**

 $\pm 6,600$  SF of industrial/warehouse space available north of downtown Winston-Salem! It features a large fenced in yard, 2 dock doors, 2 drive-in doors, office space, and a restroom. Located near the corner of Polo Road and Indiana Avenue. Only 1.5 miles from Highway 52.

### **KEY FEATURES**

- ±6,600 SF of industrial/warehouse space
- · Large fenced in yard
- 2 dock doors, 2 drive-in doors
- Near the corner of Polo Road and Indiana Avenue
- Only 1.5 miles from Highway 52

#### PROPERTY INFORMATION

| PROPERTY TYPE  | Industrial | PROPERTY SUBTYPE | Warehouse    |
|----------------|------------|------------------|--------------|
| AVAILABLE SF ± | 6,600      | RESTROOMS        | 1            |
| LAND SIZE      | 2.42       | DOCK DOORS       | 2            |
| YEAR BUILT     | 1980       | DRIVE-IN DOORS   | 2            |
| ZONING         | GB         | TAX PIN          | 6827-94-2562 |