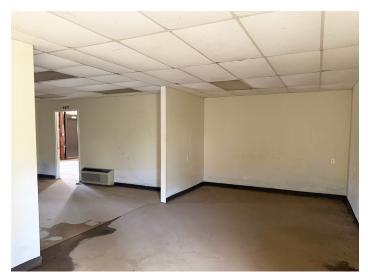

#### **DESCRIPTION**

 $\pm 6,600$  SF of industrial/warehouse space available north of downtown Winston-Salem! It features a large fenced in yard, 2 dock doors, 2 drive-in doors, office space, and a restroom. Located near the corner of Polo Road and Indiana Avenue. Only 1.5 miles from Highway 52.

#### DESCRIPTION

 $\pm 6,600$  SF of industrial/warehouse space available north of downtown Winston-Salem! It features a large fenced in yard, 2 dock doors, 2 drive-in doors, office space, and a restroom. Located near the corner of Polo Road and Indiana Avenue. Only 1.5 miles from Highway 52.