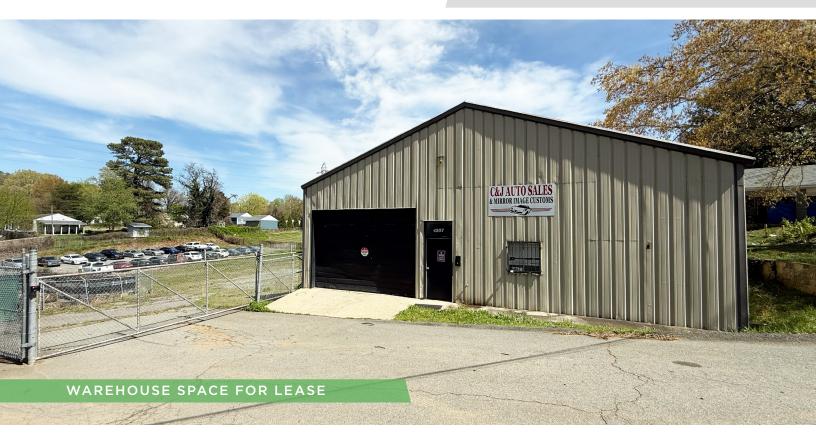

#### **DESCRIPTION**

 $\pm 6,600$  SF of industrial/warehouse space available north of downtown Winston-Salem! It features a large fenced in yard, 2 dock doors, 2 drive-in doors, office space, and a restroom. Located near the corner of Polo Road and Indiana Avenue. Only 1.5 miles from Highway 52.

### **KEY FEATURES**

- ±6,600 SF of industrial/warehouse space
- · Large fenced in yard
- 2 dock doors, 2 drive-in doors
- Near the corner of Polo Road and Indiana Avenue
- Only 1.5 miles from Highway 52

#### PROPERTY INFORMATION

| PROPERTY TYPE  | Industrial | PROPERTY SUBTYPE | Warehouse    |
|----------------|------------|------------------|--------------|
| AVAILABLE SF ± | 6,600      | RESTROOMS        | 1            |
| LAND SIZE      | 2.42       | DOCK DOORS       | 2            |
| YEAR BUILT     | 1980       | DRIVE-IN DOORS   | 2            |
| ZONING         | GB         | TAX PIN          | 6827-94-2562 |