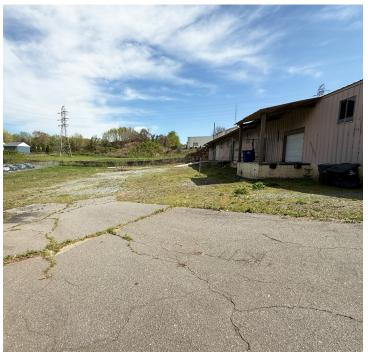

#### **DESCRIPTION**

 $\pm 6,600$  SF of industrial/warehouse space available north of downtown Winston-Salem! It features a large fenced in yard, 2 dock doors, 2 drive-in doors, office space, and a restroom. Located near the corner of Polo Road and Indiana Avenue. Only 1.5 miles from Highway 52.

### **KEY FEATURES**

- ±6,600 SF of industrial/warehouse space
- · Large fenced in yard
- 2 dock doors, 2 drive-in doors
- Near the corner of Polo Road and Indiana Avenue
- Only 1.5 miles from Highway 52