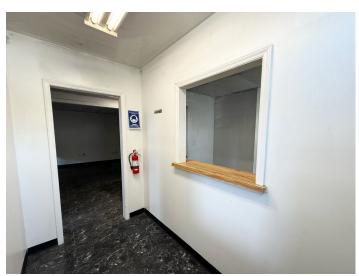

#### **DESCRIPTION**

 $\pm 6,600$  SF of industrial/warehouse space available north of downtown Winston-Salem! It features a large fenced in yard, 2 dock doors, 2 drive-in doors, office space, and a restroom. Located near the corner of Polo Road and Indiana Avenue. Only 1.5 miles from Highway 52.

#### DESCRIPTION

 $\pm 6,600$  SF of industrial/warehouse space available north of downtown Winston-Salem! It features a large fenced in yard, 2 dock doors, 2 drive-in doors, office space, and a restroom. Located near the corner of Polo Road and Indiana Avenue. Only 1.5 miles from Highway 52.