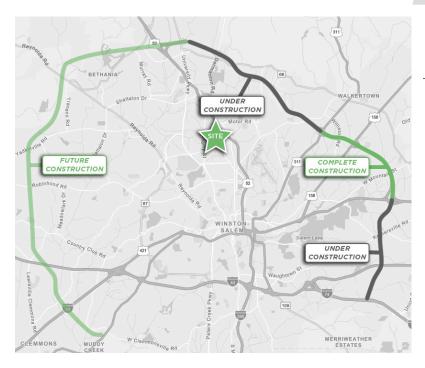

# WINSTON-SALEM NORTHERN BELTWAY

The N.C. Department of Transportation is building a multi-lane freeway that loops around the northern part of Winston-Salem. The 34.5-mile Winston-Salem Northern Beltway will begin at U.S. 158 southwest of Winston-Salem and end at I-74 southeast of the city.

Over 100,000 vehicles and trucks travel through the area every day, which is more traffic than the roadways in the area are designed to handle. The Winston-Salem Northern Beltway will help alleviate traffic congestion and improve safety along heavily traveled routes in Forsyth County, including U.S. 421/Salem Parkway and U.S. 52.