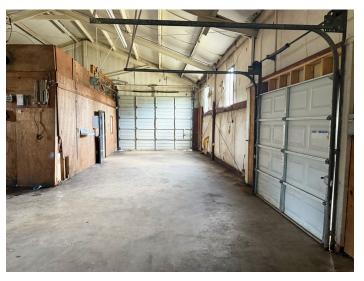

#### **DESCRIPTION**

 $\pm 6,600$  SF of industrial/warehouse space available north of downtown Winston-Salem! It features a large fenced in yard, 2 dock doors, 2 drive-in doors, office space, and a restroom. Located near the corner of Polo Road and Indiana Avenue. Only 1.5 miles from Highway 52.

### **KEY FEATURES**

- ±6,600 SF of industrial/warehouse space
- · Large fenced in yard
- 2 dock doors, 2 drive-in doors
- Near the corner of Polo Road and Indiana Avenue
- Only 1.5 miles from Highway 52

#### PROPERTY INFORMATION

| PROPERTY TYPE  | Industrial | PROPERTY SUBTYPE | Warehouse    |
|----------------|------------|------------------|--------------|
| AVAILABLE SF ± | 6,600      | RESTROOMS        | 1            |
| LAND SIZE      | 2.42       | DOCK DOORS       | 2            |
| YEAR BUILT     | 1980       | DRIVE-IN DOORS   | 2            |
| ZONING         | GB         | TAX PIN          | 6827-94-2562 |