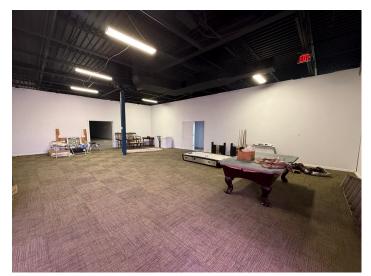

### DESCRIPTION

Located in a desirable area on Country Club Road in Winston-Salem, this ±11,000 SF retail space offers exceptional visibility. The vehicles per day on this section of Country Club Road is approximately 15,500. The property features a reception area and three large, versatile rooms that can be customized for a multitude of business uses. Potential for outdoor patio/recreational area. Landlord's creatively brainstorming facade improvements as well. Located less than 1 mile to Silas Creek Parkway, less than 2 miles from US-421 and I-40, and convenient to Lewisville and Clemmons.