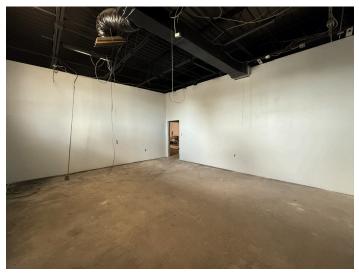

### DESCRIPTION

Located in a desirable area on Country Club Road in Winston-Salem, this ±11,000 SF retail space offers exceptional visibility. The vehicles per day on this section of Country Club Road is approximately 15,500. The property features a reception area and three large, versatile rooms that can be customized for a multitude of business uses. Potential for outdoor patio/recreational area. Landlord's creatively brainstorming facade improvements as well. Located less than 1 mile to Silas Creek Parkway, less than 2 miles from US-421 and I-40, and convenient to Lewisville and Clemmons.