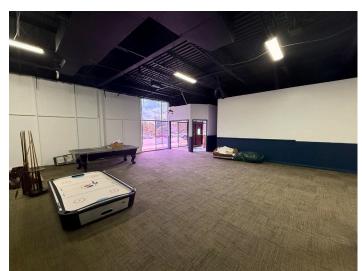

### DESCRIPTION

Located in a desirable area on Country Club Road in Winston-Salem, this ±11,000 SF retail space offers exceptional visibility. The vehicles per day on this section of Country Club Road is approximately 15,500. The property features a reception area and three large, versatile rooms that can be customized for a multitude of business uses. Potential for outdoor patio/recreational area. Landlord's creatively brainstorming facade improvements as well. Located less than 1 mile to Silas Creek Parkway, less than 2 miles from US-421 and I-40, and convenient to Lewisville and Clemmons.