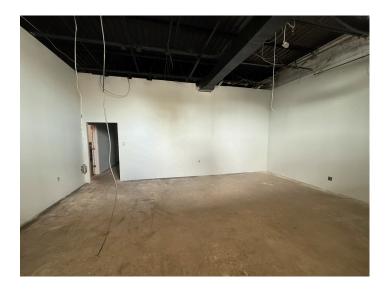

### DESCRIPTION

Located in a desirable area on Country Club Road in Winston-Salem, this ±11,000 SF retail space offers exceptional visibility. The vehicles per day on this section of Country Club Road is approximately 15,500. The property features a reception area and three large, versatile rooms that can be customized for a multitude of business uses. Potential for outdoor patio/recreational area. Landlord's creatively brainstorming facade improvements as well. Located less than 1 mile to Silas Creek Parkway, less than 2 miles from US-421 and I-40, and convenient to Lewisville and Clemmons.