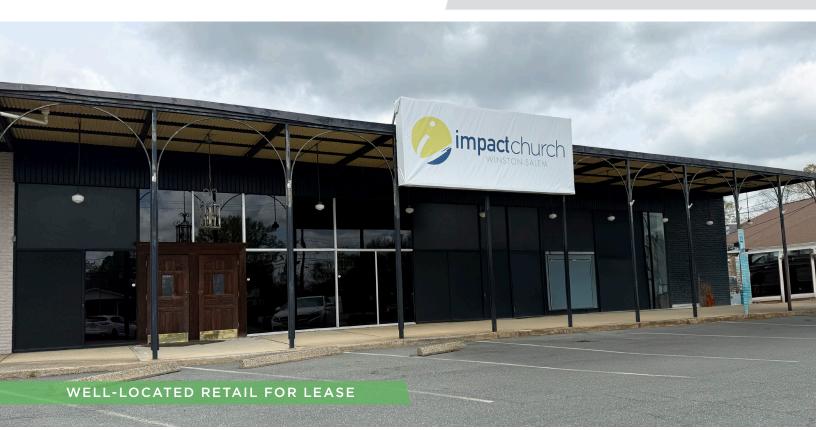

### DESCRIPTION

Located in a desirable area on Country Club Road in Winston-Salem, this ±11,000 SF retail space offers exceptional visibility. The vehicles per day on this section of Country Club Road is approximately 15,500. The property features a reception area and three large, versatile rooms that can be customized for a multitude of business uses. Potential for outdoor patio/recreational area. Landlord's creatively brainstorming facade improvements as well. Located less than 1 mile to Silas Creek Parkway, less than 2 miles from US-421 and I-40, and convenient to Lewisville and Clemmons.