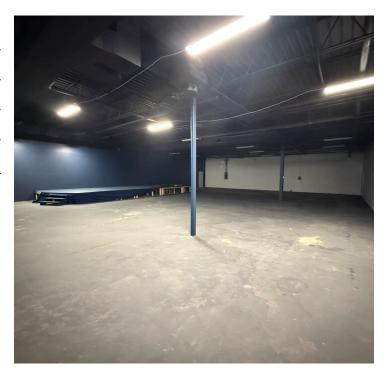

### DESCRIPTION

Located in a desirable area on Country Club Road in Winston-Salem, this ±11,000 SF retail space offers exceptional visibility. The vehicles per day on this section of Country Club Road is approximately 15,500. The property features a reception area and three large, versatile rooms that can be customized for a multitude of business uses. Potential for outdoor patio/recreational area. Landlord's creatively brainstorming facade improvements as well. Located less than 1 mile to Silas Creek Parkway, less than 2 miles from US-421 and I-40, and convenient to Lewisville and Clemmons.