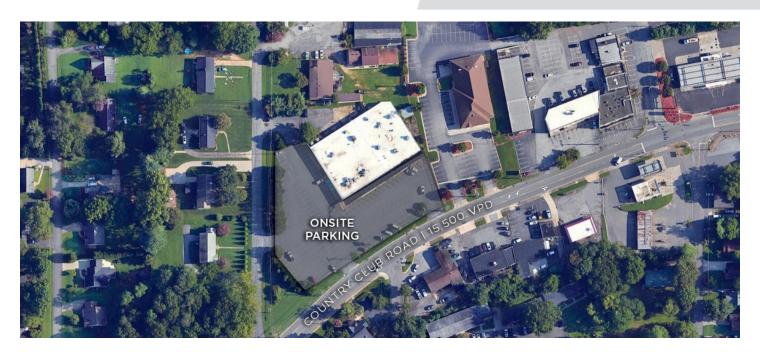

### DESCRIPTION

Located in a desirable area on Country Club Road in Winston-Salem, this ±11,000 SF retail space offers exceptional visibility. The vehicles per day on this section of Country Club Road is approximately 15,500. The property features a reception area and three large, versatile rooms that can be customized for a multitude of business uses. Potential for outdoor patio/recreational area. Landlord's creatively brainstorming facade improvements as well. Located less than 1 mile to Silas Creek Parkway, less than 2 miles from US-421 and I-40, and convenient to Lewisville and Clemmons.

### **KEY FEATURES**

- Located in a desirable area on Country Club Road in Winston-Salem
- Exceptional visibility, 15,500 VPD
- Potential for outdoor patio/recreational area
- Located less than 1 mile to Silas Creek Parkway, less than 2 miles from US-421 and I-40
- Convenient to Lewisville and Clemmons