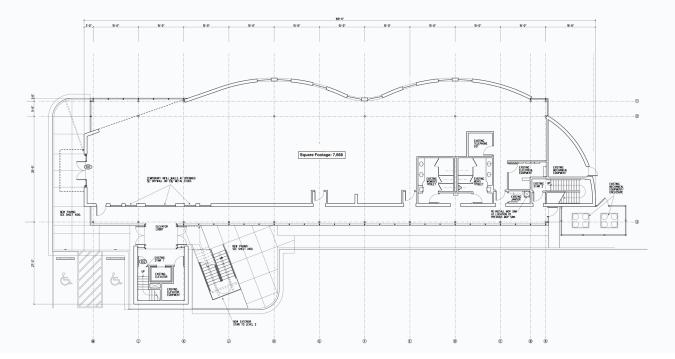

d prominent building signage, your business will benefit from high exposure and easy access.



### **BEN BLOODWORTH**

- Ben@LTPcommercial.com
- M 336.655.1888
- **P** 336.724.1715

FOR LEASE | WINSTON-SALEM, NC 27103

# Linville Team Partners

COMMERCIAL REAL ESTATE













206 W. FOURTH STREET • WINSTON-SALEM • NORTH CAROLINA • 2710 LTPCOMMERCIAL.COM • 336.724.1715

FOR LEASE | WINSTON-SALEM, NC 27103

## Linville Team Partners

COMMERCIAL REAL ESTATE









### **KEY FEATURES**

- ±7,668 SF office/medical space
- Exceptional flexibility with the option to subdivide
- Lndlord can offer a custom turn-key build-out
- Excellent street visibility from Hanes Mall Blvd.
- Prominent building signage



FOR LEASE | WINSTON-SALEM, NC 27103

COMMERCIAL REAL ESTATE

### LEVEL 1 FLOOR PLAN



### SITE PLAN

Τ



FOR LEASE | WINSTON-SALEM, NC 27103

### Linville Team Partners

COMMERCIAL REAL ESTATE



### **PROPERTY INFORMATION**

| PROPERTY TYPE   | Office, Medical | YEAR RENOVATED | 2021         |  |
|-----------------|-----------------|----------------|--------------|--|
| AVAILABLE SF ±  | 7,668           |                |              |  |
| PRICING & TERMS |                 |                |              |  |
| LEASE RATE      | \$21.00         | LEASE TYPE     | Full Service |  |

### DESCRIPTION

This spacious ±7,668 SF office/medical space offers exceptional flexibility with the option to subdivide, making it perfect for various users. The landlord can offer a custom turn-key build-out, ensuring the space is tailored to your specific needs. With excellent street vi