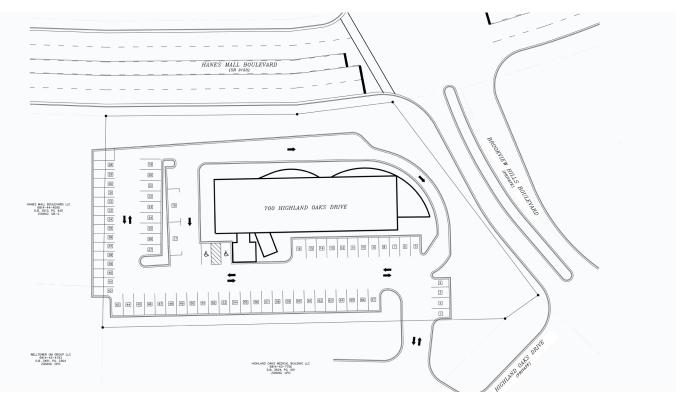

signage, your business will benefit from high exposure and easy access.



### **BEN BLOODWORTH**

- Ben@LTPcommercial.com
- M 336.655.1888
- **P** 336.724.1715

FOR LEASE | WINSTON-SALEM, NC 27103

# Linville Team Partners

COMMERCIAL REAL ESTATE













206 W. FOURTH STREET • WINSTON-SALEM • NORTH CAROLINA • 2710 LTPCOMMERCIAL.COM • 336.724.1715

FOR LEASE | WINSTON-SALEM, NC 27103

## Linville Team Partners

COMMERCIAL REAL ESTATE









### **KEY FEATURES**

- ±7,668 SF office/medical space
- Exceptional flexibility with the option to subdivide
- Lndlord can offer a custom turn-key build-out
- Excellent street visibility from Hanes Mall Blvd.
- Prominent building signage



FOR LEASE | WINSTON-SALEM, NC 27103

COMMERCIAL REAL ESTATE

### LEVEL 1 FLOOR PLAN



### SITE PLAN

Τ



FOR LEASE | WINSTON-SALEM, NC 27103

### Linville Team Partners

COMMERCIAL REAL ESTATE



### **PROPERTY INFORMATION**

| PROPERTY TYPE   | Office, Medical | YEAR RENOVATED | 2021         |  |
|-----------------|-----------------|----------------|--------------|--|
| AVAILABLE SF ±  | 7,668           |                |              |  |
| PRICING & TERMS |                 |                |              |  |
| LEASE RATE      | \$21.00         | LEASE TYPE     | Full Service |  |

### DESCRIPTION

This spacious ±7,668 SF office/medical space offers exceptional flexibility with the option to subdivide, making it perfect for various users. The landlord can offer a custom turn-key build-out, ensuring the space is tailored to your specific needs. With excellent street visibility from Hanes