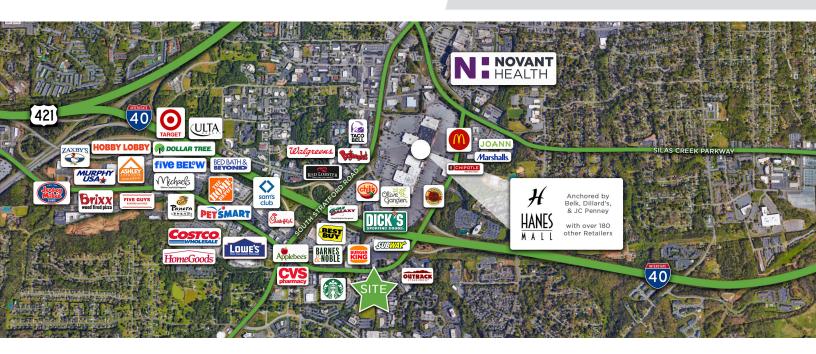

### DESCRIPTION

This spacious ±7,668 SF office/medical space offers exceptional flexibility with the option to subdivide, making it perfect for various users. The landlord can offer a custom turn-key build-out, ensuring the space is tailored to your specific needs. With excellent street visibility from Hanes Mall Blvd. and prominent building signage, your business will benefit from high exposure and easy access.