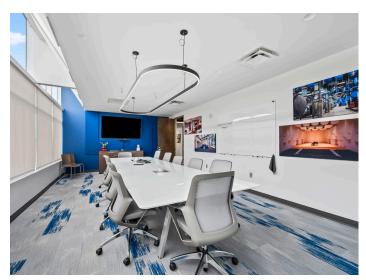

### DESCRIPTION

This spacious ±7,668 SF office/medical space offers exceptional flexibility with the option to subdivide, making it perfect for various users. The landlord can offer a custom turn-key build-out, ensuring the space is tailored to your specific needs. With excellent street visibility from Hanes Mall Blvd. and prominent building signage, your business will benefit from high exposure and easy access.