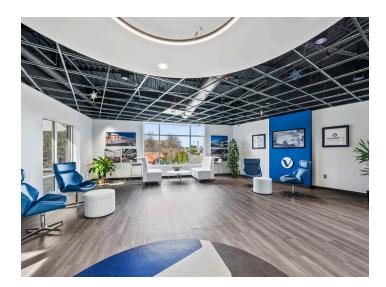

### DESCRIPTION

This spacious ±7,668 SF office/medical space offers exceptional flexibility with the option to subdivide, making it perfect for various users. The landlord can offer a custom turn-key build-out, ensuring the space is tailored to your specific needs. With excellent street visibility from Hanes Mall Blvd. and prominent building signage, your business will benefit from high exposure and easy access.