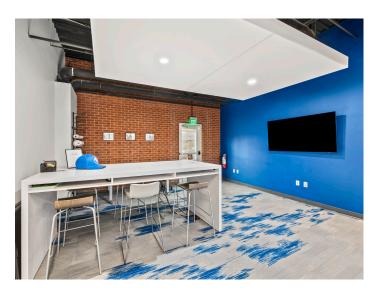

### DESCRIPTION

This spacious ±7,668 SF office/medical space offers exceptional flexibility with the option to subdivide, making it perfect for various users. The landlord can offer a custom turn-key build-out, ensuring the space is tailored to your specific needs. With excellent street visibility from Hanes Mall Blvd. and prominent building signage, your business will benefit from high exposure and easy access.