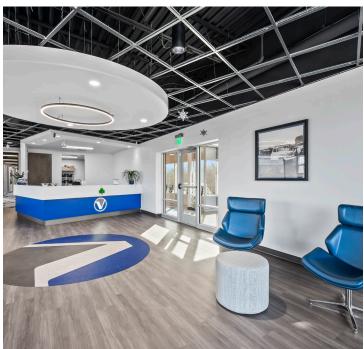

### DESCRIPTION

This spacious ±7,668 SF office/medical space offers exceptional flexibility with the option to subdivide, making it perfect for various users. The landlord can offer a custom turn-key build-out, ensuring the space is tailored to your specific needs. With excellent street visibility from Hanes Mall Blvd. and prominent building signage, your business will benefit from high exposure and easy access.