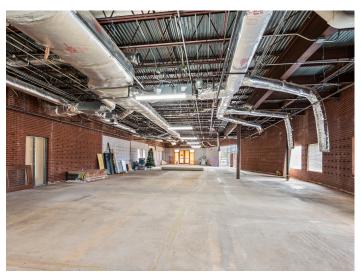

### DESCRIPTION

This spacious ±7,668 SF office/medical space offers exceptional flexibility with the option to subdivide, making it perfect for various users. The landlord can offer a custom turn-key build-out, ensuring the space is tailored to your specific needs. With excellent street visibility from Hanes Mall Blvd. and prominent building signage, your business will benefit from high exposure and easy access.

### **KEY FEATURES**

- ±7,668 SF office/medical space
- Exceptional flexibility with the option to subdivide
- Lndlord can offer a custom turn-key build-out
- Excellent street visibility from Hanes Mall Blvd.
- Prominent building signage