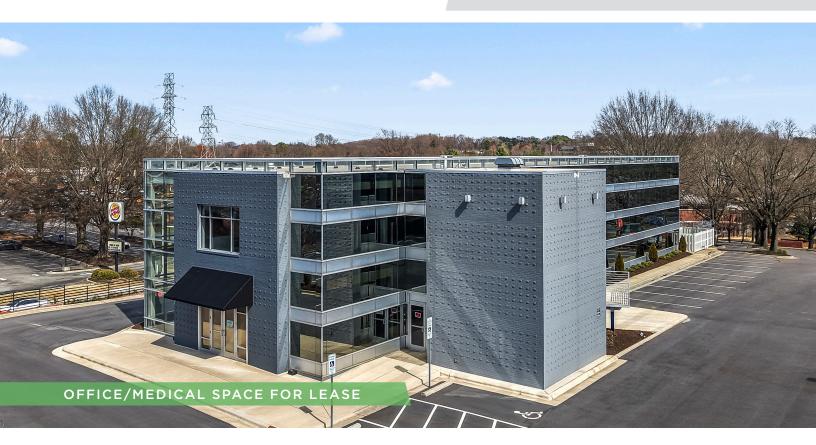

### **PROPERTY HIGHLIGHTS**

**PROPERTY TYPE** 

Office/Medical

7,668

AVAILABLE SF ±

LEASE RATE

\$21.00, Full Service

### DESCRIPTION

This spacious ±7,668 SF office/medical space offers exceptional flexibility with the option to subdivide, making it perfect for various users. The landlord can offer a custom turn-key build-out, ensuring the space is tailored to your specific needs. With excellent street visibility from Hanes Mall Blvd. and prominent building signage, your business will benefit from high exposure and easy access.

### **KEY FEATURES**

- ±7,668 SF office/medical space
- Exceptional flexibility with the option to subdivide
- Lndlord can offer a custom turn-key build-out
- Excellent street visibility from Hanes Mall Blvd.
- Prominent building signage