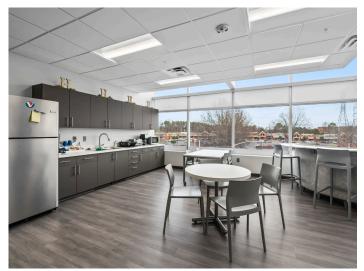

### DESCRIPTION

This spacious ±7,668 SF office/medical space offers exceptional flexibility with the option to subdivide, making it perfect for various users. The landlord can offer a custom turn-key build-out, ensuring the space is tailored to your specific needs. With excellent street visibility from Hanes Mall Blvd. and prominent building signage, your business will benefit from high exposure and easy access.