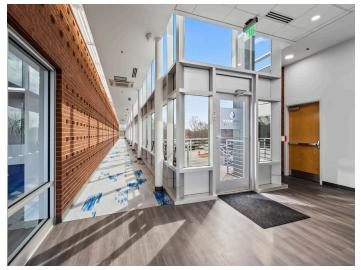

### DESCRIPTION

This spacious ±7,668 SF office/medical space offers exceptional flexibility with the option to subdivide, making it perfect for various users. The landlord can offer a custom turn-key build-out, ensuring the space is tailored to your specific needs. With excellent street visibility from Hanes Mall Blvd. and prominent building signage, your business will benefit from high exposure and easy access.

### **KEY FEATURES**

- ±7,668 SF office/medical space
- Exceptional flexibility with the option to subdivide
- Lndlord can offer a custom turn-key build-out
- Excellent street visibility from Hanes Mall Blvd.
- Prominent building signage