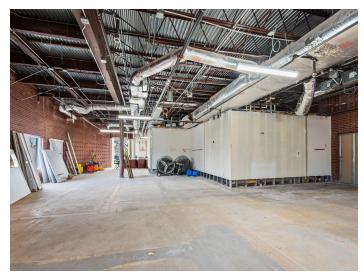

### DESCRIPTION

This spacious ±7,668 SF office/medical space offers exceptional flexibility with the option to subdivide, making it perfect for various users. The landlord can offer a custom turn-key build-out, ensuring the space is tailored to your specific needs. With excellent street visibility from Hanes Mall Blvd. and prominent building signage, your business will benefit from high exposure and easy access.

### **KEY FEATURES**

- ±7,668 SF office/medical space
- Exceptional flexibility with the option to subdivide
- Lndlord can offer a custom turn-key build-out
- Excellent street visibility from Hanes Mall Blvd.
- Prominent building signage