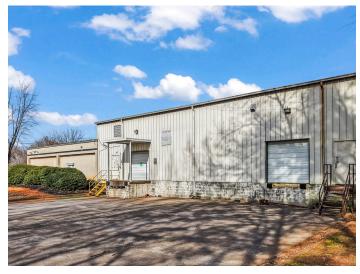

#### **DESCRIPTION**

±21,244 SF flex building ideal for light manufacturing or warehouse– 2 docks, 1 drive-in door. This well-maintained and highly functional building features a 17–18' clear height and 277/480V 3-phase power. Also includes a controlled environment/clean workroom in the warehouse area. Situated on a 1.76-acre lot with ample parking. Can be delivered partially or fully conditioned. Four minutes to Wake Forest University, nine minutes to downtown Winston-Salem and 1.9 miles to US-52.

### **DESCRIPTION**

 $\pm 21,244$  SF flex building ideal for light manufacturing or warehouse- 2 docks, 1 drive-in door. This well-maintained and highly functional building features a 17–18' clear height and 277/480V 3-phase power. Also includes a controlled environment/clean workroom in the warehouse area. Situated on a 1.76-acre lot with ample parking. Can be delivered partially or fully conditioned. Four minutes to Wake Forest University, nine minutes to downtown Winston-Salem and 1.9 miles to US-52.