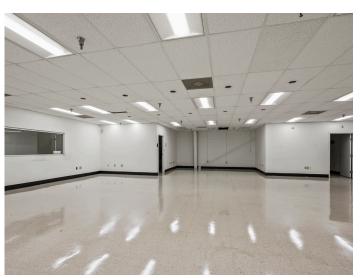

#### **DESCRIPTION**

±21,244 SF flex building ideal for light manufacturing or warehouse– 2 docks, 1 drive-in door. This well-maintained and highly functional building features a 17–18' clear height and 277/480V 3-phase power. Also includes a controlled environment/clean workroom in the warehouse area. Situated on a 1.76-acre lot with ample parking. Can be delivered partially or fully conditioned. Four minutes to Wake Forest University, nine minutes to downtown Winston-Salem and 1.9 miles to US-52.

### **DESCRIPTION**

 $\pm 21,244$  SF flex building ideal for light manufacturing or warehouse- 2 docks, 1 drive-in door. This well-maintained and highly functional building features a 17–18' clear height and 277/480V 3-phase power. Also includes a controlled environment/clean workroom in the warehouse area. Situated on a 1.76-acre lot with ample parking. Can be delivered partially or fully conditioned. Four minutes to Wake Forest University, nine minutes to downtown Winston-Salem and 1.9 miles to US-52.