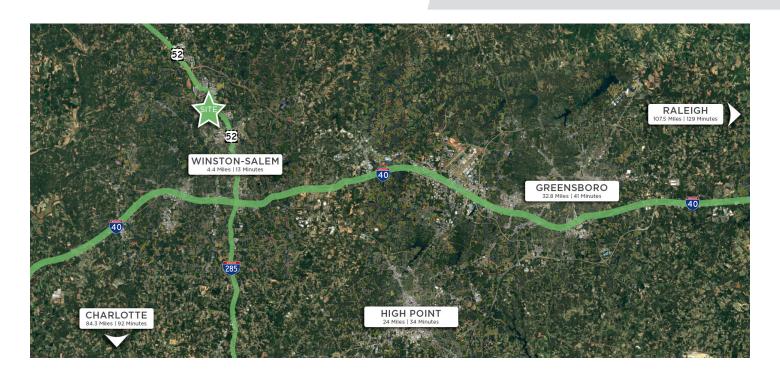

#### **DESCRIPTION**

±21,244 SF flex building ideal for light manufacturing or warehouse– 2 docks, 1 drive-in door. This well-maintained and highly functional building features a 17–18' clear height and 277/480V 3-phase power. Also includes a controlled environment/clean workroom in the warehouse area. Situated on a 1.76-acre lot with ample parking. Can be delivered partially or fully conditioned. Four minutes to Wake Forest University, nine minutes to downtown Winston-Salem and 1.9 miles to US-52.

### **DESCRIPTION**

 $\pm 21,244$  SF flex building ideal for light manufacturing or warehouse- 2 docks, 1 drive-in door. This well-maintained and highly functional building features a 17–18' clear height and 277/480V 3-phase power. Also includes a controlled environment/clean workroom in the warehouse area. Situated on a 1.76-acre lot with ample parking. Can be delivered partially or fully conditioned. Four minutes to Wake Forest University, nine minutes to downtown Winston-Salem and 1.9 miles to US-52.