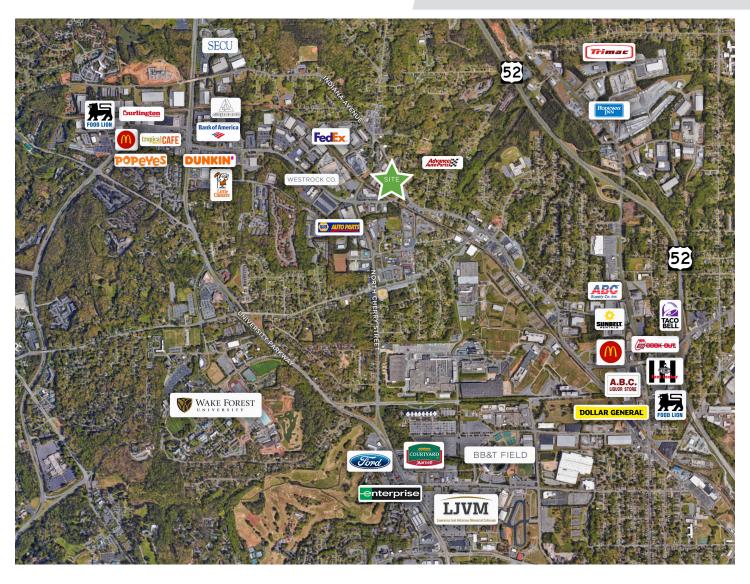

#### **DESCRIPTION**

±21,244 SF flex building ideal for light manufacturing or warehouse– 2 docks, 1 drive-in door. This well-maintained and highly functional building features a 17–18' clear height and 277/480V 3-phase power. Also includes a controlled environment/clean workroom in the warehouse area. Situated on a 1.76-acre lot with ample parking. Can be delivered partially or fully conditioned. Four minutes to Wake Forest University, nine minutes to downtown Winston-Salem and 1.9 miles to US-52.

### **DESCRIPTION**

 $\pm 21,244$  SF flex building ideal for light manufacturing or warehouse- 2 docks, 1 drive-in door. This well-maintained and highly functional building features a 17–18' clear height and 277/480V 3-phase power. Also includes a controlled environment/clean workroom in the warehouse area. Situated on a 1.76-acre lot with ample parking. Can be delivered partially or fully conditioned. Four minutes to Wake Forest University, nine minutes to downtown Winston-Salem and 1.9 miles to US-52.