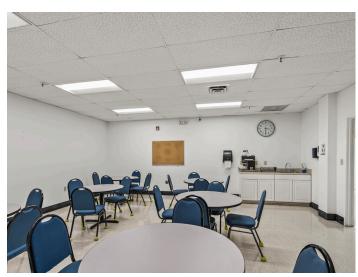

#### **DESCRIPTION**

±21,244 SF flex building ideal for light manufacturing or warehouse– 2 docks, 1 drive-in door. This well-maintained and highly functional building features a 17–18' clear height and 277/480V 3-phase power. Also includes a controlled environment/clean workroom in the warehouse area. Situated on a 1.76-acre lot with ample parking. Can be delivered partially or fully conditioned. Four minutes to Wake Forest University, nine minutes to downtown Winston-Salem and 1.9 miles to US-52.

### **DESCRIPTION**

 $\pm 21,244$  SF flex building ideal for light manufacturing or warehouse- 2 docks, 1 drive-in door. This well-maintained and highly functional building features a 17–18' clear height and 277/480V 3-phase power. Also includes a controlled environment/clean workroom in the warehouse area. Situated on a 1.76-acre lot with ample parking. Can be delivered partially or fully conditioned. Four minutes to Wake Forest University, nine minutes to downtown Winston-Salem and 1.9 miles to US-52.