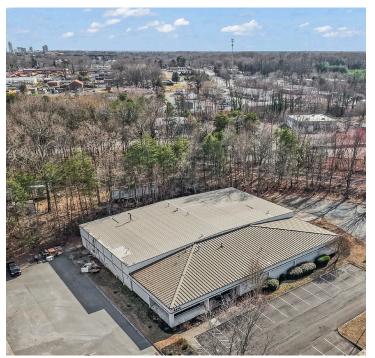

### PROPERTY INFORMATION

| PROPERTY TYPE | Flex/Industrial/Warehouse | DOCK DOORS     | 2            |
|---------------|---------------------------|----------------|--------------|
| BUILDING SF ± | 21,244                    | DRIVE-INS      | 1            |
| ACRES         | 1.76                      | CEILING HEIGHT | 17–18'       |
| YEAR BUILT    | 1984                      | ZONING         | НВ           |
| PARKING       | Available                 | TAX PIN        | 6827-65-9297 |