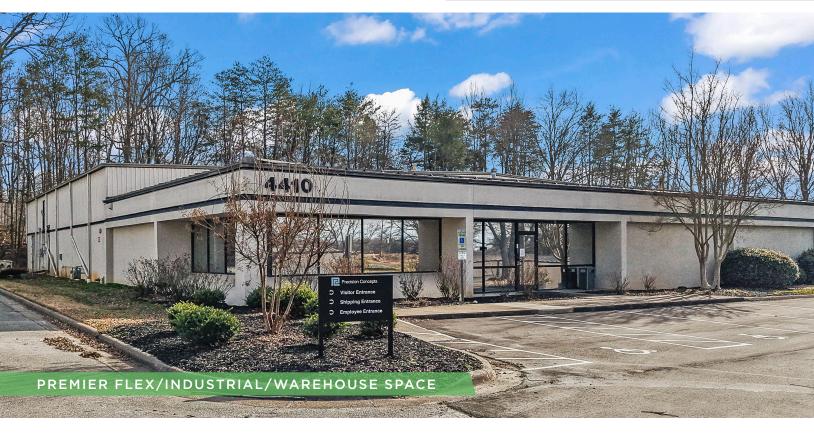

#### PROPERTY HIGHLIGHTS

| PROPERTY TYPE  | Flex/Industrial/Warehouse |
|----------------|---------------------------|
| AVAILABLE SF ± | 21,244                    |
| SALE PRICE     | \$1,650,000               |
| LEASE RATE     | \$6.95, NNN               |

#### **DESCRIPTION**

±21,244 SF flex building ideal for light manufacturing or warehouse– 2 docks, 1 drive-in door. This well-maintained and highly functional building features a 17–18' clear height and 277/480V 3-phase power. Also includes a controlled environment/clean workroom in the warehouse area. Situated on a 1.76-acre lot with ample parking. Can be delivered partially or fully conditioned. Four minutes to Wake Forest University, nine minutes to downtown Winston-Salem and 1.9 miles to US-52.