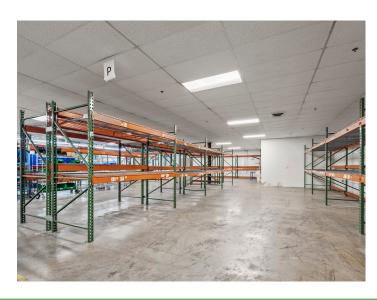

#### **DESCRIPTION**

±21,244 SF flex building ideal for light manufacturing or warehouse– 2 docks, 1 drive-in door. This well-maintained and highly functional building features a 17–18' clear height and 277/480V 3-phase power. Also includes a controlled environment/clean workroom in the warehouse area. Situated on a 1.76-acre lot with ample parking. Can be delivered partially or fully conditioned. Four minutes to Wake Forest University, nine minutes to downtown Winston-Salem and 1.9 miles to US-52.

### **DESCRIPTION**

 $\pm 21,244$  SF flex building ideal for light manufacturing or warehouse- 2 docks, 1 drive-in door. This well-maintained and highly functional building features a 17–18' clear height and 277/480V 3-phase power. Also includes a controlled environment/clean workroom in the warehouse area. Situated on a 1.76-acre lot with ample parking. Can be delivered partially or fully conditioned. Four minutes to Wake Forest University, nine minutes to downtown Winston-Salem and 1.9 miles to US-52.