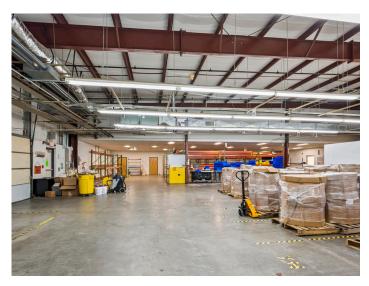

#### **DESCRIPTION**

±21,244 SF flex building ideal for light manufacturing or warehouse– 2 docks, 1 drive-in door. This well-maintained and highly functional building features a 17–18' clear height and 277/480V 3-phase power. Also includes a controlled environment/clean workroom in the warehouse area. Situated on a 1.76-acre lot with ample parking. Can be delivered partially or fully conditioned. Four minutes to Wake Forest University, nine minutes to downtown Winston-Salem and 1.9 miles to US-52.

### **DESCRIPTION**

 $\pm 21,244$  SF flex building ideal for light manufacturing or warehouse- 2 docks, 1 drive-in door. This well-maintained and highly functional building features a 17–18' clear height and 277/480V 3-phase power. Also includes a controlled environment/clean workroom in the warehouse area. Situated on a 1.76-acre lot with ample parking. Can be delivered partially or fully conditioned. Four minutes to Wake Forest University, nine minutes to downtown Winston-Salem and 1.9 miles to US-52.