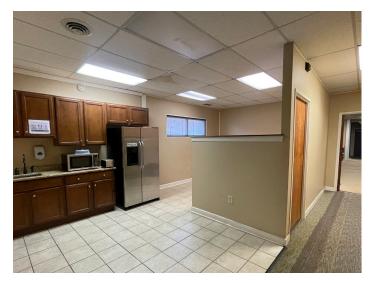

### **DESCRIPTION**

Great opportunity to own or lease  $\pm 6,000$  SF of flex space in the Pomona Business Park! Located right off of W. Wendover Avenue.  $\pm 5,000$  SF of office space and  $\pm 1,000$  SF of warehouse space with a 10' x 8" drive-in door. The space features a lobby/reception area, 4 offices, 3 restrooms, a large open workspace, and a kitchen. Suitable for a multitude of business uses.

### **KEY FEATURES**

- ±6,000 SF of flex space in the Pomona Business Park
- Located right off of W. Wendover Avenue
- ±5,000 SF of office space and ±1,000 SF of warehouse space
- 10' x 8" drive-in door
- Features a lobby/reception area, 4 offices, 3 restrooms, a large open workspace, and a kitchen

#### DESCRIPTION

Great opportunity to own or lease  $\pm 6,000$  SF of flex space in the Pomona Business Park! Located right off of W. Wendover Avenue.  $\pm 5,000$  SF of office space and  $\pm 1,000$  SF of warehouse space with a 10' x 8" drive-in door. The space features a lobby/ reception area, 4 offices, 3 restrooms, a large open workspace, and a kitchen. Suitable for a multitude of business uses.