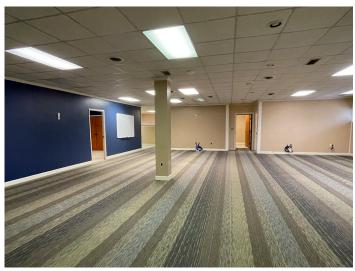

### **DESCRIPTION**

Great opportunity to own or lease  $\pm 6,000$  SF of flex space in the Pomona Business Park! Located right off of W. Wendover Avenue.  $\pm 5,000$  SF of office space and  $\pm 1,000$  SF of warehouse space with a 10' x 8" drive-in door. The space features a lobby/reception area, 4 offices, 3 restrooms, a large open workspace, and a kitchen. Suitable for a multitude of business uses.

### **KEY FEATURES**

- ±6,000 SF of flex space in the Pomona Business Park
- Located right off of W. Wendover Avenue
- ±5,000 SF of office space and ±1,000 SF of warehouse space
- 10' x 8" drive-in door
- Features a lobby/reception area, 4 offices, 3 restrooms, a large open workspace, and a kitchen