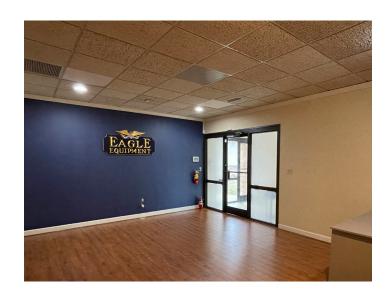

### **DESCRIPTION**

Great opportunity to own or lease  $\pm 6,000$  SF of flex space in the Pomona Business Park! Located right off of W. Wendover Avenue.  $\pm 5,000$  SF of office space and  $\pm 1,000$  SF of warehouse space with a 10' x 8" drive-in door. The space features a lobby/reception area, 4 offices, 3 restrooms, a large open workspace, and a kitchen. Suitable for a multitude of business uses.

### **KEY FEATURES**

- ±6,000 SF of flex space in the Pomona Business Park
- Located right off of W. Wendover Avenue
- ±5,000 SF of office space and ±1,000 SF of warehouse space
- 10' x 8" drive-in door
- Features a lobby/reception area, 4 offices, 3 restrooms, a large open workspace, and a kitchen