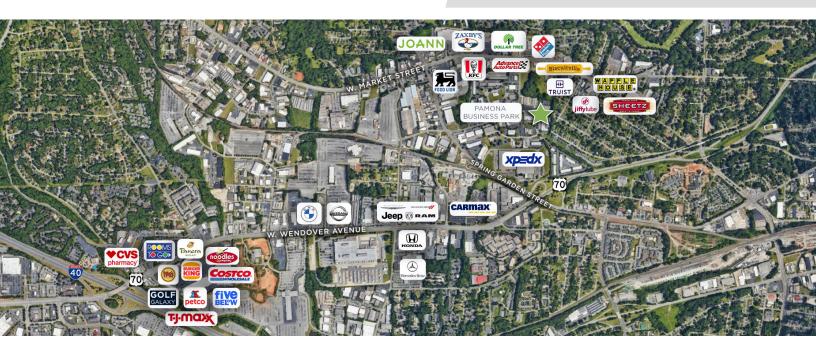

### **DESCRIPTION**

Great opportunity to own or lease  $\pm 6,000$  SF of flex space in the Pomona Business Park! Located right off of W. Wendover Avenue.  $\pm 5,000$  SF of office space and  $\pm 1,000$  SF of warehouse space with a 10' x 8" drive-in door. The space features a lobby/reception area, 4 offices, 3 restrooms, a large open workspace, and a kitchen. Suitable for a multitude of business uses.

#### DESCRIPTION

Great opportunity to own or lease  $\pm 6,000$  SF of flex space in the Pomona Business Park! Located right off of W. Wendover Avenue.  $\pm 5,000$  SF of office space and  $\pm 1,000$  SF of warehouse space with a 10' x 8" drive-in door. The space features a lobby/ reception area, 4 offices, 3 restrooms, a large open workspace, and a kitchen. Suitable for a multitude of business uses.