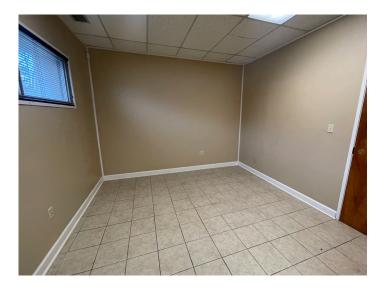

### **DESCRIPTION**

Great opportunity to own or lease  $\pm 6,000$  SF of flex space in the Pomona Business Park! Located right off of W. Wendover Avenue.  $\pm 5,000$  SF of office space and  $\pm 1,000$  SF of warehouse space with a 10' x 8" drive-in door. The space features a lobby/reception area, 4 offices, 3 restrooms, a large open workspace, and a kitchen. Suitable for a multitude of business uses.

### **KEY FEATURES**

- ±6,000 SF of flex space in the Pomona Business Park
- Located right off of W. Wendover Avenue
- ±5,000 SF of office space and ±1,000 SF of warehouse space
- 10' x 8" drive-in door
- Features a lobby/reception area, 4 offices, 3 restrooms, a large open workspace, and a kitchen

#### DESCRIPTION

Great opportunity to own or lease  $\pm 6,000$  SF of flex space in the Pomona Business Park! Located right off of W. Wendover Avenue.  $\pm 5,000$  SF of office space and  $\pm 1,000$  SF of warehouse space with a 10' x 8" drive-in door. The space features a lobby/ reception area, 4 offices, 3 restrooms, a large open workspace, and a kitchen. Suitable for a multitude of business uses.