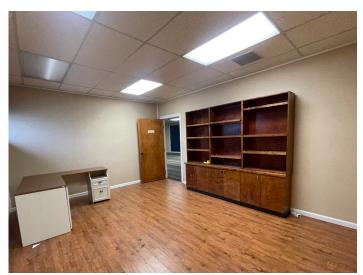

### **DESCRIPTION**

Great opportunity to own or lease  $\pm 6,000$  SF of flex space in the Pomona Business Park! Located right off of W. Wendover Avenue.  $\pm 5,000$  SF of office space and  $\pm 1,000$  SF of warehouse space with a 10' x 8" drive-in door. The space features a lobby/reception area, 4 offices, 3 restrooms, a large open workspace, and a kitchen. Suitable for a multitude of business uses.

### **KEY FEATURES**

- ±6,000 SF of flex space in the Pomona Business Park
- Located right off of W. Wendover Avenue
- ±5,000 SF of office space and ±1,000 SF of warehouse space
- 10' x 8" drive-in door
- Features a lobby/reception area, 4 offices, 3 restrooms, a large open workspace, and a kitchen

#### DESCRIPTION

Great opportunity to own or lease  $\pm 6,000$  SF of flex space in the Pomona Business Park! Located right off of W. Wendover Avenue.  $\pm 5,000$  SF of office space and  $\pm 1,000$  SF of warehouse space with a 10' x 8" drive-in door. The space features a lobby/ reception area, 4 offices, 3 restrooms, a large open workspace, and a kitchen. Suitable for a multitude of business uses.