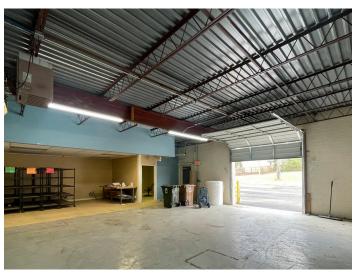

### **DESCRIPTION**

Great opportunity to own or lease  $\pm 6,000$  SF of flex space in the Pomona Business Park! Located right off of W. Wendover Avenue.  $\pm 5,000$  SF of office space and  $\pm 1,000$  SF of warehouse space with a 10' x 8" drive-in door. The space features a lobby/reception area, 4 offices, 3 restrooms, a large open workspace, and a kitchen. Suitable for a multitude of business uses.

### **KEY FEATURES**

- ±6,000 SF of flex space in the Pomona Business Park
- Located right off of W. Wendover Avenue
- ±5,000 SF of office space and ±1,000 SF of warehouse space
- 10' x 8" drive-in door
- Features a lobby/reception area, 4 offices, 3 restrooms, a large open workspace, and a kitchen