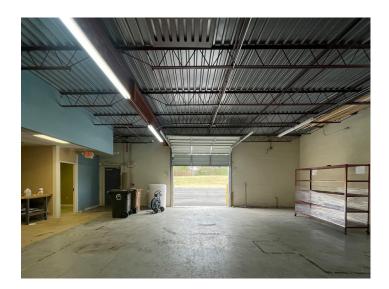

### **DESCRIPTION**

Great opportunity to own or lease  $\pm 6,000$  SF of flex space in the Pomona Business Park! Located right off of W. Wendover Avenue.  $\pm 5,000$  SF of office space and  $\pm 1,000$  SF of warehouse space with a 10' x 8" drive-in door. The space features a lobby/reception area, 4 offices, 3 restrooms, a large open workspace, and a kitchen. Suitable for a multitude of business uses.

### **KEY FEATURES**

- ±6,000 SF of flex space in the Pomona Business Park
- Located right off of W. Wendover Avenue
- ±5,000 SF of office space and ±1,000 SF of warehouse space
- 10' x 8" drive-in door
- Features a lobby/reception area, 4 offices, 3 restrooms, a large open workspace, and a kitchen