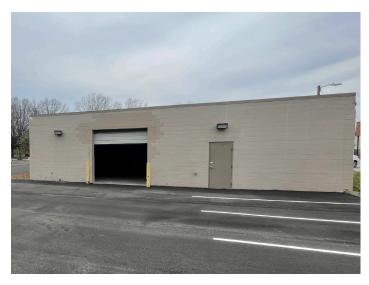

### **DESCRIPTION**

Great opportunity to own or lease  $\pm 6,000$  SF of flex space in the Pomona Business Park! Located right off of W. Wendover Avenue.  $\pm 5,000$  SF of office space and  $\pm 1,000$  SF of warehouse space with a 10' x 8" drive-in door. The space features a lobby/reception area, 4 offices, 3 restrooms, a large open workspace, and a kitchen. Suitable for a multitude of business uses.

### **KEY FEATURES**

- ±6,000 SF of flex space in the Pomona Business Park
- Located right off of W. Wendover Avenue
- ±5,000 SF of office space and ±1,000 SF of warehouse space
- 10' x 8" drive-in door
- Features a lobby/reception area, 4 offices, 3 restrooms, a large open workspace, and a kitchen