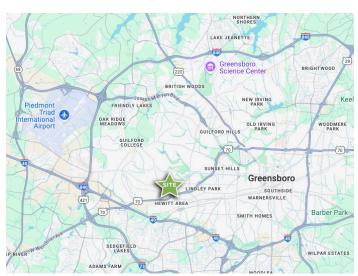

FOR SALE/LEASE | GREENSBORO, NC 27407

### **DESCRIPTION**

Great opportunity to own or lease  $\pm 6,000$  SF of flex space in the Pomona Business Park! Located right off of W. Wendover Avenue.  $\pm 5,000$  SF of office space and  $\pm 1,000$  SF of warehouse space with a 10' x 8" drive-in door. The space features a lobby/reception area, 4 offices, 3 restrooms, a large open workspace, and a kitchen. Suitable for a multitude of business uses.

#### DESCRIPTION

Great opportunity to own or lease  $\pm 6,000$  SF of flex space in the Pomona Business Park! Located right off of W. Wendover Avenue.  $\pm 5,000$  SF of office space and  $\pm 1,000$  SF of warehouse space with a 10' x 8" drive-in door. The space features a lobby/ reception area, 4 offices, 3 restrooms, a large open workspace, and a kitchen. Suitable for a multitude of business uses.