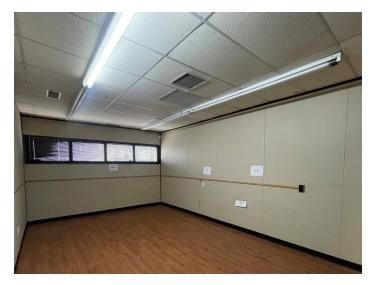

### **DESCRIPTION**

Great opportunity to own or lease  $\pm 6,000$  SF of flex space in the Pomona Business Park! Located right off of W. Wendover Avenue.  $\pm 5,000$  SF of office space and  $\pm 1,000$  SF of warehouse space with a 10' x 8" drive-in door. The space features a lobby/reception area, 4 offices, 3 restrooms, a large open workspace, and a kitchen. Suitable for a multitude of business uses.

### **KEY FEATURES**

- ±6,000 SF of flex space in the Pomona Business Park
- Located right off of W. Wendover Avenue
- ±5,000 SF of office space and ±1,000 SF of warehouse space
- 10' x 8" drive-in door
- Features a lobby/reception area, 4 offices, 3 restrooms, a large open workspace, and a kitchen