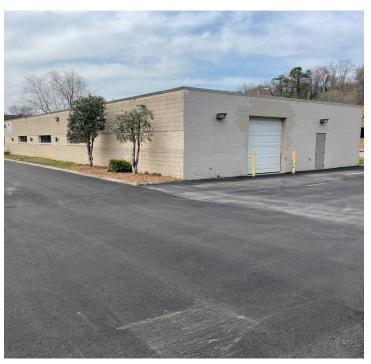

### **DESCRIPTION**

Great opportunity to own or lease  $\pm 6,000$  SF of flex space in the Pomona Business Park! Located right off of W. Wendover Avenue.  $\pm 5,000$  SF of office space and  $\pm 1,000$  SF of warehouse space with a 10' x 8" drive-in door. The space features a lobby/reception area, 4 offices, 3 restrooms, a large open workspace, and a kitchen. Suitable for a multitude of business uses.

### **KEY FEATURES**

- ±6,000 SF of flex space in the Pomona Business Park
- Located right off of W. Wendover Avenue
- ±5,000 SF of office space and ±1,000 SF of warehouse space
- 10' x 8" drive-in door
- Features a lobby/reception area, 4 offices, 3 restrooms, a large open workspace, and a kitchen