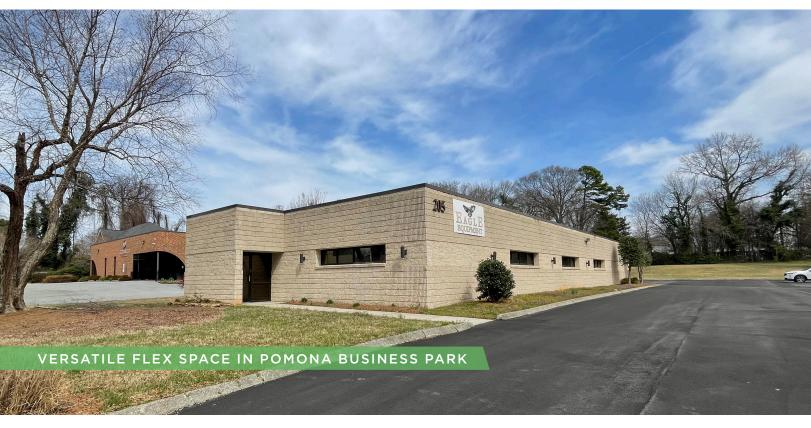

### **DESCRIPTION**

Great opportunity to own or lease  $\pm 6,000$  SF of flex space in the Pomona Business Park! Located right off of W. Wendover Avenue.  $\pm 5,000$  SF of office space and  $\pm 1,000$  SF of warehouse space with a 10' x 8" drive-in door. The space features a lobby/reception area, 4 offices, 3 restrooms, a large open workspace, and a kitchen. Suitable for a multitude of business uses.

### **KEY FEATURES**

- ±6,000 SF of flex space in the Pomona Business Park
- Located right off of W. Wendover Avenue
- ±5,000 SF of office space and ±1,000 SF of warehouse space
- 10' x 8" drive-in door
- Features a lobby/reception area, 4 offices, 3 restrooms, a large open workspace, and a kitchen