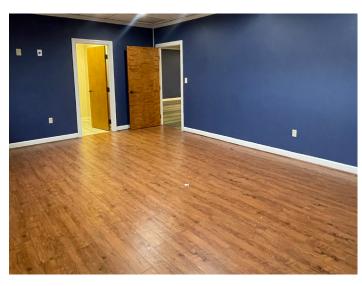

### **DESCRIPTION**

Great opportunity to own or lease  $\pm 6,000$  SF of flex space in the Pomona Business Park! Located right off of W. Wendover Avenue.  $\pm 5,000$  SF of office space and  $\pm 1,000$  SF of warehouse space with a 10' x 8" drive-in door. The space features a lobby/reception area, 4 offices, 3 restrooms, a large open workspace, and a kitchen. Suitable for a multitude of business uses.

### **KEY FEATURES**

- ±6,000 SF of flex space in the Pomona Business Park
- Located right off of W. Wendover Avenue
- ±5,000 SF of office space and ±1,000 SF of warehouse space
- 10' x 8" drive-in door
- Features a lobby/reception area, 4 offices, 3 restrooms, a large open workspace, and a kitchen

#### DESCRIPTION

Great opportunity to own or lease  $\pm 6,000$  SF of flex space in the Pomona Business Park! Located right off of W. Wendover Avenue.  $\pm 5,000$  SF of office space and  $\pm 1,000$  SF of warehouse space with a 10' x 8" drive-in door. The space features a lobby/ reception area, 4 offices, 3 restrooms, a large open workspace, and a kitchen. Suitable for a multitude of business uses.