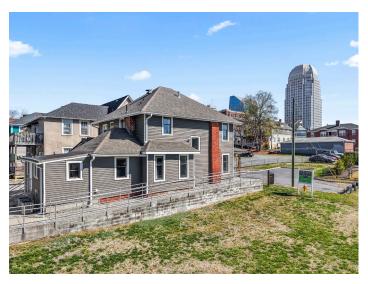

### **DESCRIPTION**

Fantastic stand-alone retail/office space available in downtown Winston-Salem! This historic house was previously used as esthetician suites, but would be great for a multitude of other uses. This versatile property features a lobby/reception area, 7 rooms/offices, 3 restrooms, laundry room, and full kitchen. There is surface parking in the back and is visible from US-421/Salem Parkway. Also, located just 1.5 miles off of US-52.

### **KEY FEATURES**

- Stand-alone retail/office space available in downtown Winston Salem
- Property features a lobby/reception area, 7 rooms/ offices, 3 restrooms, laundry room, and full kitchen
- Surface parking in the back and is visible from US-421/Salem Parkway
- Located just 1.5 miles off of US-52

#### DESCRIPTION

Fantastic stand-alone retail/office space available in downtown Winston-Salem! This historic house was previously used as esthetician suites, but would be great for a multitude of other uses. This versatiles property features a lobby/reception area, 7 rooms/offices, 3 restrooms, laundry room, and full kitchen. There is surface parking in the back and is visible from US-421/ Salem Parkway. Also, located just 1.5 miles off of US-52.