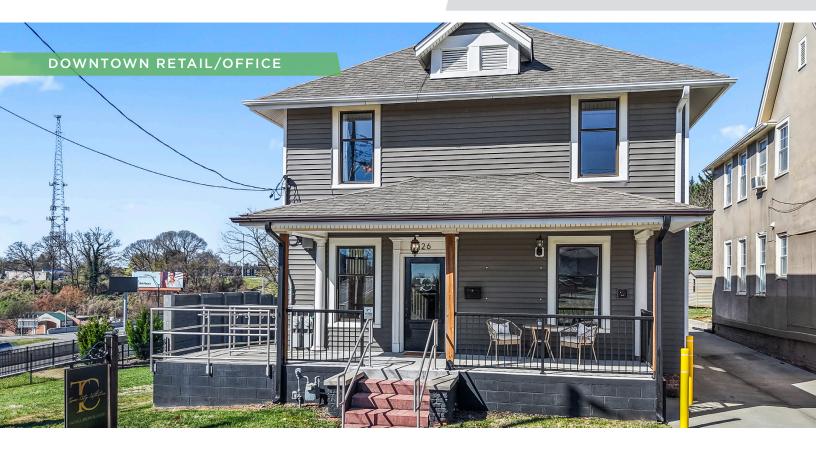

### **DESCRIPTION**

Fantastic stand-alone retail/office space available in downtown Winston-Salem! This historic house was previously used as esthetician suites, but would be great for a multitude of other uses. This versatile property features a lobby/reception area, 7 rooms/offices, 3 restrooms, laundry room, and full kitchen. There is surface parking in the back and is visible from US-421/Salem Parkway. Also, located just 1.5 miles off of US-52.

### **KEY FEATURES**

- Stand-alone retail/office space available in downtown Winston Salem
- Property features a lobby/reception area, 7 rooms/ offices, 3 restrooms, laundry room, and full kitchen
- Surface parking in the back and is visible from US-421/Salem Parkway
- Located just 1.5 miles off of US-52

#### PROPERTY INFORMATION

| PROPERTY TYPE  | Retail/Office | FLOORS    | 2            |
|----------------|---------------|-----------|--------------|
| AVAILABLE SF ± | 2,322         | RESTROOMS | 3            |
| ACRES ±        | 0.19          | EXTERIOR  | Wood         |
| YEAR BUILT     | 1900          | ZONING    | PB-L         |
| PARKING        | Surface       | TAX PIN   | 6835-15-1178 |