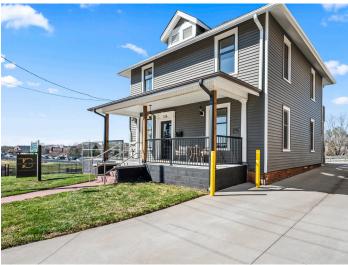

### **DESCRIPTION**

Fantastic stand-alone retail/office space available in downtown Winston-Salem! This historic house was previously used as esthetician suites, but would be great for a multitude of other uses. This versatile property features a lobby/reception area, 7 rooms/offices, 3 restrooms, laundry room, and full kitchen. There is surface parking in the back and is visible from US-421/Salem Parkway. Also, located just 1.5 miles off of US-52.

### **KEY FEATURES**

- Stand-alone retail/office space available in downtown Winston Salem
- Property features a lobby/reception area, 7 rooms/ offices, 3 restrooms, laundry room, and full kitchen
- Surface parking in the back and is visible from US-421/Salem Parkway
- Located just 1.5 miles off of US-52

#### DESCRIPTION

Fantastic stand-alone retail/office space available in downtown Winston-Salem! This historic house was previously used as esthetician suites, but would be great for a multitude of other uses. This versatiles property features a lobby/reception area, 7 rooms/offices, 3 restrooms, laundry room, and full kitchen. There is surface parking in the back and is visible from US-421/ Salem Parkway. Also, located just 1.5 miles off of US-52.