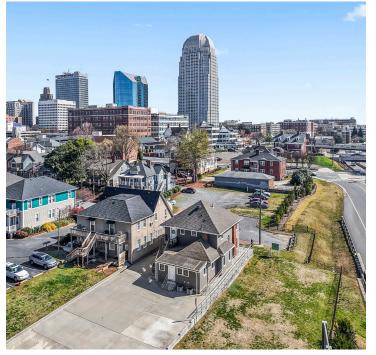

### **DESCRIPTION**

Fantastic stand-alone retail/office space available in downtown Winston-Salem! This historic house was previously used as esthetician suites, but would be great for a multitude of other uses. This versatile property features a lobby/reception area, 7 rooms/offices, 3 restrooms, laundry room, and full kitchen. There is surface parking in the back and is visible from US-421/Salem Parkway. Also, located just 1.5 miles off of US-52.

### **KEY FEATURES**

- Stand-alone retail/office space available in downtown Winston Salem
- Property features a lobby/reception area, 7 rooms/ offices, 3 restrooms, laundry room, and full kitchen
- Surface parking in the back and is visible from US-421/Salem Parkway
- Located just 1.5 miles off of US-52