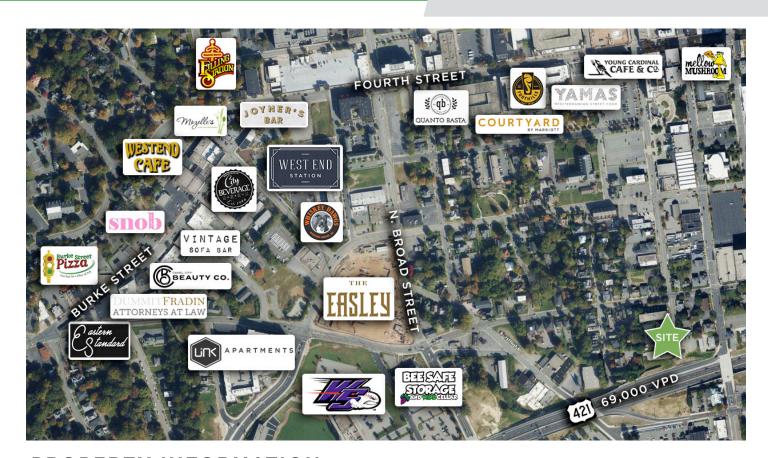

### **DESCRIPTION**

Fantastic stand-alone retail/office space available in downtown Winston-Salem! This historic house was previously used as esthetician suites, but would be great for a multitude of other uses. This versatile property features a lobby/reception area, 7 rooms/offices, 3 restrooms, laundry room, and full kitchen. There is surface parking in the back and is visible from US-421/Salem Parkway. Also, located just 1.5 miles off of US-52.

#### DESCRIPTION

Fantastic stand-alone retail/office space available in downtown Winston-Salem! This historic house was previously used as esthetician suites, but would be great for a multitude of other uses. This versatiles property features a lobby/reception area, 7 rooms/offices, 3 restrooms, laundry room, and full kitchen. There is surface parking in the back and is visible from US-421/ Salem Parkway. Also, located just 1.5 miles off of US-52.