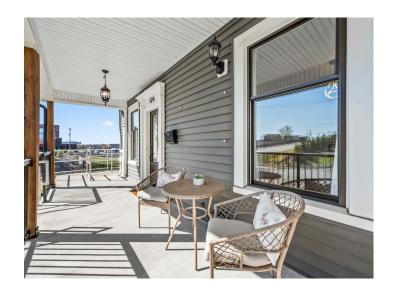

### **DESCRIPTION**

Fantastic stand-alone retail/office space available in downtown Winston-Salem! This historic house was previously used as esthetician suites, but would be great for a multitude of other uses. This versatile property features a lobby/reception area, 7 rooms/offices, 3 restrooms, laundry room, and full kitchen. There is surface parking in the back and is visible from US-421/Salem Parkway. Also, located just 1.5 miles off of US-52.

### **KEY FEATURES**

- Stand-alone retail/office space available in downtown Winston Salem
- Property features a lobby/reception area, 7 rooms/ offices, 3 restrooms, laundry room, and full kitchen
- Surface parking in the back and is visible from US-421/Salem Parkway
- Located just 1.5 miles off of US-52

#### DESCRIPTION

Fantastic stand-alone retail/office space available in downtown Winston-Salem! This historic house was previously used as esthetician suites, but would be great for a multitude of other uses. This versatiles property features a lobby/reception area, 7 rooms/offices, 3 restrooms, laundry room, and full kitchen. There is surface parking in the back and is visible from US-421/ Salem Parkway. Also, located just 1.5 miles off of US-52.