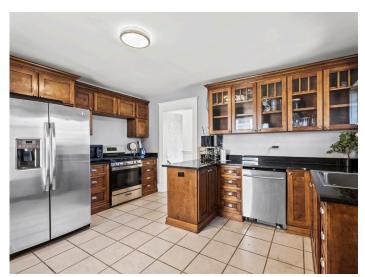

### **DESCRIPTION**

Fantastic stand-alone retail/office space available in downtown Winston-Salem! This historic house was previously used as esthetician suites, but would be great for a multitude of other uses. This versatile property features a lobby/reception area, 7 rooms/offices, 3 restrooms, laundry room, and full kitchen. There is surface parking in the back and is visible from US-421/Salem Parkway. Also, located just 1.5 miles off of US-52.

### **KEY FEATURES**

- Stand-alone retail/office space available in downtown Winston Salem
- Property features a lobby/reception area, 7 rooms/ offices, 3 restrooms, laundry room, and full kitchen
- Surface parking in the back and is visible from US-421/Salem Parkway
- Located just 1.5 miles off of US-52