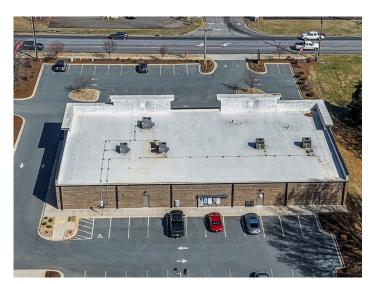

### **PROPERTY HIGHLIGHTS**

| PROPERTY TYPE | Medical Office        |
|---------------|-----------------------|
| BUILDING SF ± | 11,000 (7,000 Vacant) |
| SALE PRICE    | \$2,975,000           |

### PROPERTY INFORMATION

| PROPERTY TYPE | Medical Office | SPRINKLERED | Yes     |
|---------------|----------------|-------------|---------|
| BUILDING SF ± | 11,000         | ELECTRICAL  | Yes     |
| YEAR BUILT    | 2021           | HEAT/AIR    | Central |
| PARKING       | Surface        | WATER       | City    |