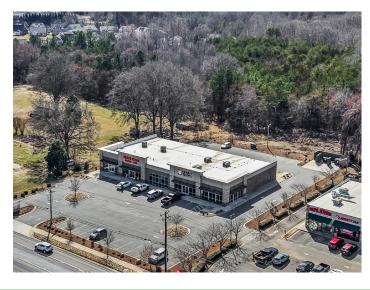

### **PROPERTY HIGHLIGHTS**

| PROPERTY TYPE | Medical Office        |
|---------------|-----------------------|
| BUILDING SF ± | 11,000 (7,000 Vacant) |
| SALE PRICE    | \$2,975,000           |

### PROPERTY INFORMATION

| PROPERTY TYPE | Medical Office | SPRINKLERED | Yes     |
|---------------|----------------|-------------|---------|
| BUILDING SF ± | 11,000         | ELECTRICAL  | Yes     |
| YEAR BUILT    | 2021           | HEAT/AIR    | Central |
| PARKING       | Surface        | WATER       | City    |