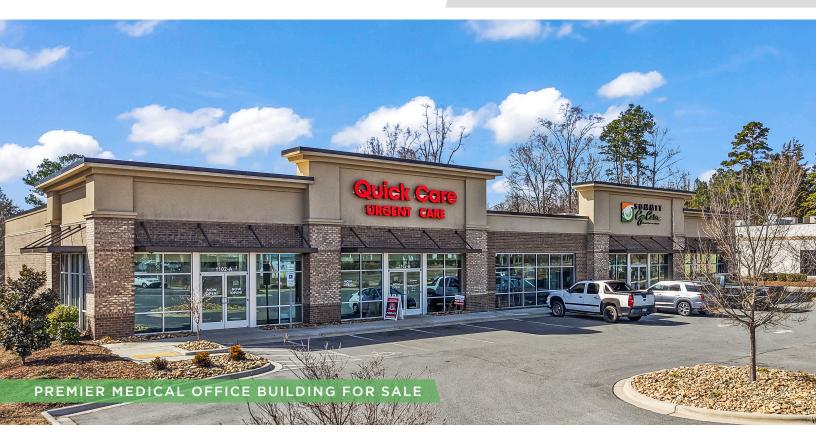

## 1102 YADKINVILLE ROAD

FOR SALE | MOCKSVILLE, NC 27028

### **PROPERTY HIGHLIGHTS**

| PROPERTY TYPE | Medical Office        |
|---------------|-----------------------|
| BUILDING SF ± | 11,000 (7,000 Vacant) |
| SALE PRICE    | \$2,975,000           |

### **DESCRIPTION**

This new construction ±11,000 SF class A medical building is an ideal investment for an owner/user who would like additional income from a second tenant (Quick Care Urgent Care). Call for additional details.

#### **DESCRIPTION**

This new construction ±11,000 SF Class A medical building is an ideal investment for an owner/user who would like additional income from a second tenant (Quick Care Urgent Care). Call for additional details.