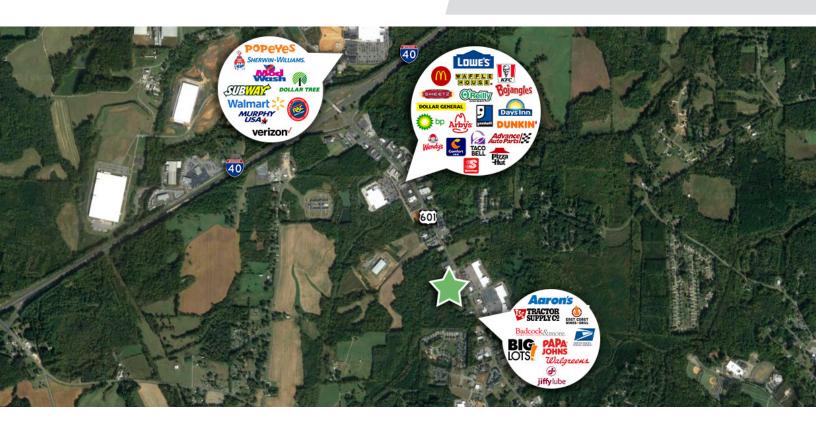

## 1102 YADKINVILLE ROAD

FOR SALE | MOCKSVILLE, NC 27028

# Linville Team Partners

COMMERCIAL REAL ESTATE