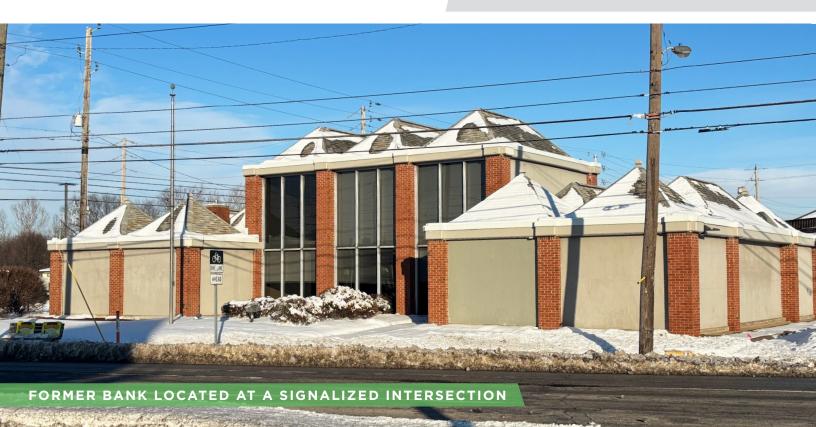

### DESCRIPTION

±3,745 SF former bank conveniently located at the heavily trafficked intersection of Madison Avenue (18,534 AVD) & Southport Road (11,697 AVD). Excellent visibility and onsite parking . Easy ingress/egress with multiple points of entry.

## DESCRIPTION

±3,745 SF former bank conveniently located at the heavily trafficked intersection of Madison Avenue (18,534 AVD) & Southport Road (11,697 AVD). Excellent visibility and onsite parking . Easy ingress/egress with multiple points of entry.