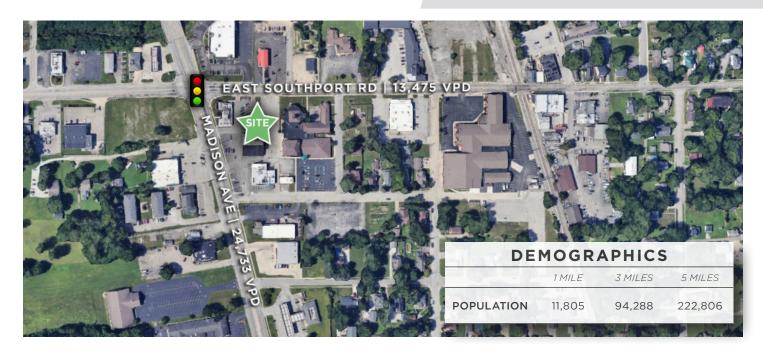

### DESCRIPTION

±3,745 SF former bank conveniently located at the heavily trafficked intersection of Madison Avenue (18,534 AVD) & Southport Road (11,697 AVD). Excellent visibility and onsite parking . Easy ingress/egress with multiple points of entry.

## DESCRIPTION

±3,745 SF former bank conveniently located at the heavily trafficked intersection of Madison Avenue (18,534 AVD) & Southport Road (11,697 AVD). Excellent visibility and onsite parking . Easy ingress/egress with multiple points of entry.