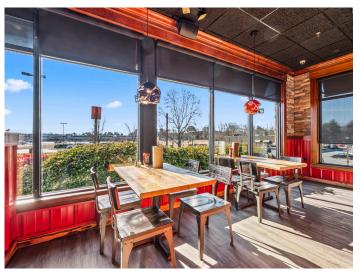

#### **DESCRIPTION**

 $\pm 6,245$  SF stand-alone, 2nd generation restaurant space available in prime Clemmons location! Located off of Lewisville-Clemmons Road, directly adjacent to the I-40 off-ramp and Westwood Shopping Center. The space has a maximum occupancy of 343 and features ample surface parking.

### **DESCRIPTION**

±6,245 SF stand-alone, 2nd generation restaurant space available in prime Clemmons location! Located off of Lewisville-Clemmons Road, directly adjacent to the I-40 off-ramp and Westwood Shopping Center. The space has a maximum occupancy of 343 and features ample surface parking.