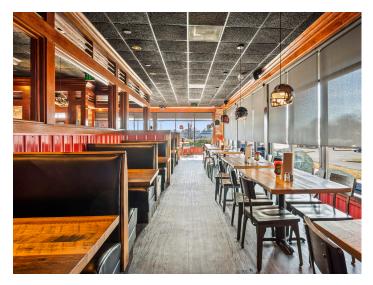

#### **DESCRIPTION**

 $\pm 6,245$  SF stand-alone, 2nd generation restaurant space available in prime Clemmons location! Located off of Lewisville-Clemmons Road, directly adjacent to the I-40 off-ramp and Westwood Shopping Center. The space has a maximum occupancy of 343 and features ample surface parking.

#### **KEY FEATURES**

- ±6,245 SF 2nd generation restaurant space in prime Clemmons location
- Directly adjacent to the I-40 off-ramp and Westwood Shopping Center
- Maximum occupancy of 343
- Features ample surface parking

### **DESCRIPTION**

±6,245 SF stand-alone, 2nd generation restaurant space available in prime Clemmons location! Located off of Lewisville-Clemmons Road, directly adjacent to the I-40 off-ramp and Westwood Shopping Center. The space has a maximum occupancy of 343 and features ample surface parking.