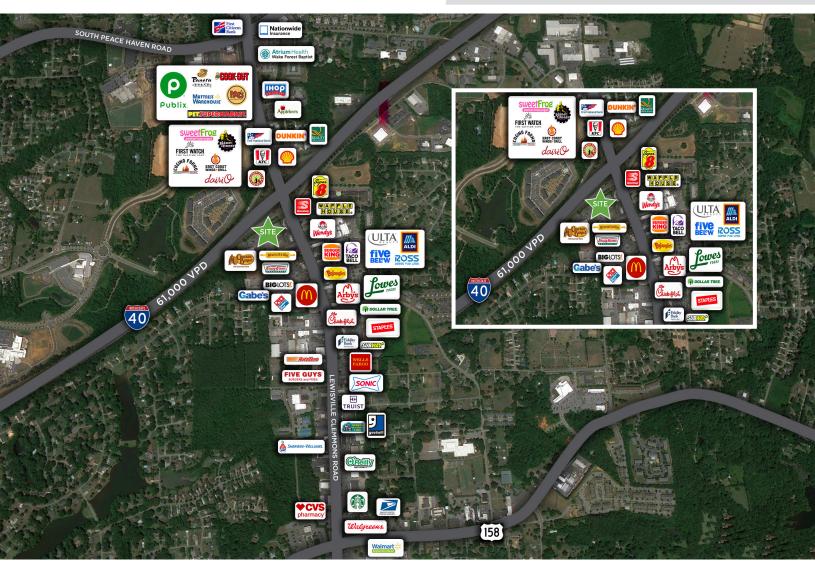

#### **DESCRIPTION**

 $\pm 6,245$  SF stand-alone, 2nd generation restaurant space available in prime Clemmons location! Located off of Lewisville-Clemmons Road, directly adjacent to the I-40 off-ramp and Westwood Shopping Center. The space has a maximum occupancy of 343 and features ample surface parking.

### **DESCRIPTION**

±6,245 SF stand-alone, 2nd generation restaurant space available in prime Clemmons location! Located off of Lewisville-Clemmons Road, directly adjacent to the I-40 off-ramp and Westwood Shopping Center. The space has a maximum occupancy of 343 and features ample surface parking.

#### **KEY FEATURES**

- ±6,245 SF 2nd generation restaurant space in prime Clemmons location
- Directly adjacent to the I-40 off-ramp and Westwood Shopping Center
- Maximum occupancy of 343
- Features ample surface parking