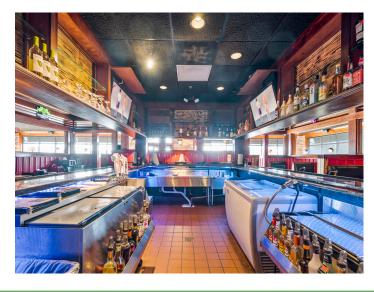

#### **DESCRIPTION**

 $\pm 6,245$  SF stand-alone, 2nd generation restaurant space available in prime Clemmons location! Located off of Lewisville-Clemmons Road, directly adjacent to the I-40 off-ramp and Westwood Shopping Center. The space has a maximum occupancy of 343 and features ample surface parking.

#### **KEY FEATURES**

- ±6,245 SF 2nd generation restaurant space in prime Clemmons location
- Directly adjacent to the I-40 off-ramp and Westwood Shopping Center
- Maximum occupancy of 343
- Features ample surface parking

### **DESCRIPTION**

±6,245 SF stand-alone, 2nd generation restaurant space available in prime Clemmons location! Located off of Lewisville-Clemmons Road, directly adjacent to the I-40 off-ramp and Westwood Shopping Center. The space has a maximum occupancy of 343 and features ample surface parking.