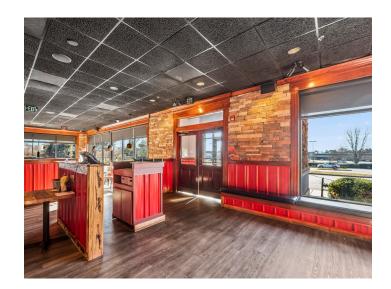

#### **DESCRIPTION**

 $\pm 6,245$  SF stand-alone, 2nd generation restaurant space available in prime Clemmons location! Located off of Lewisville-Clemmons Road, directly adjacent to the I-40 off-ramp and Westwood Shopping Center. The space has a maximum occupancy of 343 and features ample surface parking.

### **DESCRIPTION**

±6,245 SF stand-alone, 2nd generation restaurant space available in prime Clemmons location! Located off of Lewisville-Clemmons Road, directly adjacent to the I-40 off-ramp and Westwood Shopping Center. The space has a maximum occupancy of 343 and features ample surface parking.