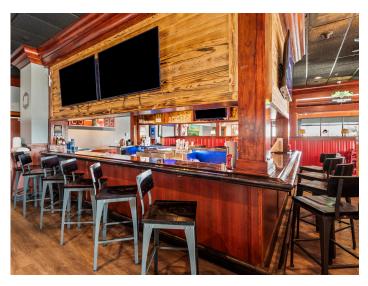

#### **DESCRIPTION**

 $\pm 6,245$  SF stand-alone, 2nd generation restaurant space available in prime Clemmons location! Located off of Lewisville-Clemmons Road, directly adjacent to the I-40 off-ramp and Westwood Shopping Center. The space has a maximum occupancy of 343 and features ample surface parking.

#### **KEY FEATURES**

- ±6,245 SF 2nd generation restaurant space in prime Clemmons location
- Directly adjacent to the I-40 off-ramp and Westwood Shopping Center
- Maximum occupancy of 343
- Features ample surface parking

### **DESCRIPTION**

±6,245 SF stand-alone, 2nd generation restaurant space available in prime Clemmons location! Located off of Lewisville-Clemmons Road, directly adjacent to the I-40 off-ramp and Westwood Shopping Center. The space has a maximum occupancy of 343 and features ample surface parking.