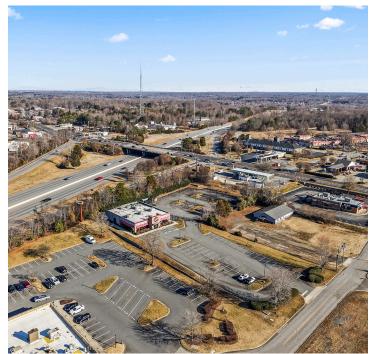

#### **DESCRIPTION**

 $\pm 6,245$  SF stand-alone, 2nd generation restaurant space available in prime Clemmons location! Located off of Lewisville-Clemmons Road, directly adjacent to the I-40 off-ramp and Westwood Shopping Center. The space has a maximum occupancy of 343 and features ample surface parking.

### **DESCRIPTION**

±6,245 SF stand-alone, 2nd generation restaurant space available in prime Clemmons location! Located off of Lewisville-Clemmons Road, directly adjacent to the I-40 off-ramp and Westwood Shopping Center. The space has a maximum occupancy of 343 and features ample surface parking.