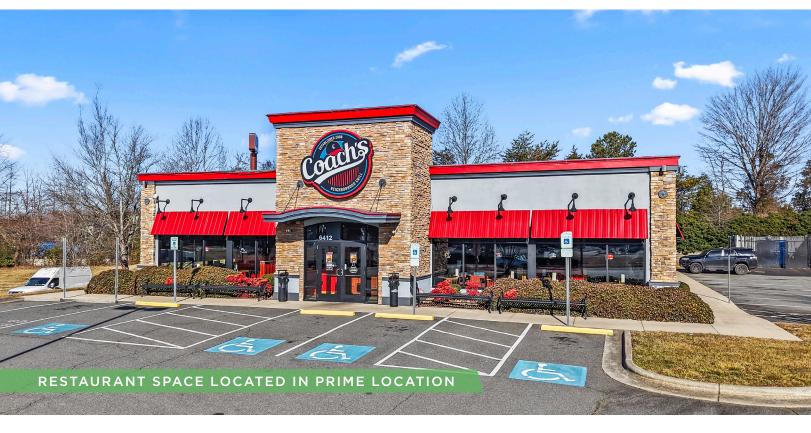

#### **DESCRIPTION**

 $\pm 6,245$  SF stand-alone, 2nd generation restaurant space available in prime Clemmons location! Located off of Lewisville-Clemmons Road, directly adjacent to the I-40 off-ramp and Westwood Shopping Center. The space has a maximum occupancy of 343 and features ample surface parking.

#### **KEY FEATURES**

- ±6,245 SF 2nd generation restaurant space in prime Clemmons location
- Directly adjacent to the I-40 off-ramp and Westwood Shopping Center
- Maximum occupancy of 343
- Features ample surface parking

### **DESCRIPTION**

±6,245 SF stand-alone, 2nd generation restaurant space available in prime Clemmons location! Located off of Lewisville-Clemmons Road, directly adjacent to the I-40 off-ramp and Westwood Shopping Center. The space has a maximum occupancy of 343 and features ample surface parking.