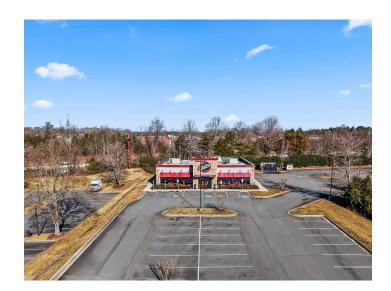

#### **DESCRIPTION**

 $\pm 6,245$  SF stand-alone, 2nd generation restaurant space available in prime Clemmons location! Located off of Lewisville-Clemmons Road, directly adjacent to the I-40 off-ramp and Westwood Shopping Center. The space has a maximum occupancy of 343 and features ample surface parking.

### **DESCRIPTION**

±6,245 SF stand-alone, 2nd generation restaurant space available in prime Clemmons location! Located off of Lewisville-Clemmons Road, directly adjacent to the I-40 off-ramp and Westwood Shopping Center. The space has a maximum occupancy of 343 and features ample surface parking.

### PROPERTY INFORMATION

| PROPERTY TYPE        | Retail    | RESTROOMS         | 2            |
|----------------------|-----------|-------------------|--------------|
| AVAILABLE SF ±       | 6,245     | BUILDING EXTERIOR | Stone        |
| ACRES                | 2.07      | ROOF TYPE         | Flat         |
| YEAR BUILT/RENOVATED | 2005/2022 | ZONING            | НВ           |
| PARKING              | Available | TAX PIN           | 5893-03-4810 |