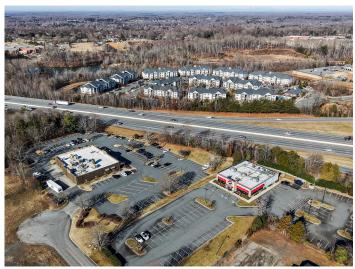

#### **DESCRIPTION**

 $\pm 6,245$  SF stand-alone, 2nd generation restaurant space available in prime Clemmons location! Located off of Lewisville-Clemmons Road, directly adjacent to the I-40 off-ramp and Westwood Shopping Center. The space has a maximum occupancy of 343 and features ample surface parking.

### **DESCRIPTION**

±6,245 SF stand-alone, 2nd generation restaurant space available in prime Clemmons location! Located off of Lewisville-Clemmons Road, directly adjacent to the I-40 off-ramp and Westwood Shopping Center. The space has a maximum occupancy of 343 and features ample surface parking.

### PROPERTY INFORMATION

| PROPERTY TYPE        | Retail    | RESTROOMS         | 2            |
|----------------------|-----------|-------------------|--------------|
| AVAILABLE SF ±       | 6,245     | BUILDING EXTERIOR | Stone        |
| ACRES                | 2.07      | ROOF TYPE         | Flat         |
| YEAR BUILT/RENOVATED | 2005/2022 | ZONING            | НВ           |
| PARKING              | Available | TAX PIN           | 5893-03-4810 |