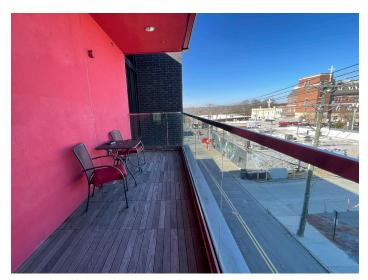

### DESCRIPTION

±2,141 SF of modern office space with amazing views of downtown Winston-Salem! Suite 302 is on the 3rd floor and features an elevator, huge windows for abundant natural light and fantastic views, large open workspace, conference room, break room area, and a fantastic terrace. Located next door to the park, Artivity on the Green, and surrounded by great restaurants, bars, and activities. Only 0.7 miles from US-52 for an easy commute.

### **KEY FEATURES**

- ±2,141 SF of modern office space
- Large windows for natural light and views, open workspace, conference room, break room, and a terrace
- Surrounded by great restaurants, bars, and activities
- 0.7 miles from US-52