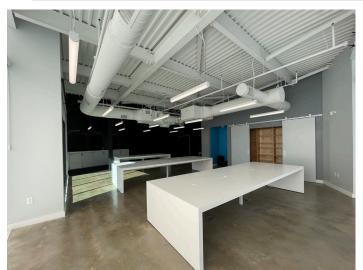

### DESCRIPTION

±2,141 SF of modern office space with amazing views of downtown Winston-Salem! Suite 302 is on the 3rd floor and features an elevator, huge windows for abundant natural light and fantastic views, large open workspace, conference room, break room area, and a fantastic terrace. Located next door to the park, Artivity on the Green, and surrounded by great restaurants, bars, and activities. Only 0.7 miles from US-52 for an easy commute.

### DESCRIPTION

 $\pm 2,141$  SF of modern office space with amazing views of downtown Winston-Salem! Suite 302 is on the 3rd floor and features an elevator, huge windows for abundant natural light and fantastic views, large open workspace, conference room, break room area, and a fantastic terrace. Located next door to the park, Artivity on the Green, and surrounded by great restaurants, bars, and activities. Only 0.7 miles from US-52 for an easy commute.