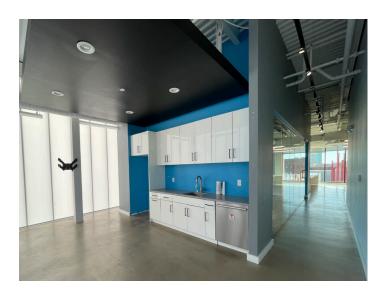

### DESCRIPTION

±2,141 SF of modern office space with amazing views of downtown Winston-Salem! Suite 302 is on the 3rd floor and features an elevator, huge windows for abundant natural light and fantastic views, large open workspace, conference room, break room area, and a fantastic terrace. Located next door to the park, Artivity on the Green, and surrounded by great restaurants, bars, and activities. Only 0.7 miles from US-52 for an easy commute.

### **KEY FEATURES**

- ±2,141 SF of modern office space
- Large windows for natural light and views, open workspace, conference room, break room, and a terrace
- Surrounded by great restaurants, bars, and activities
- 0.7 miles from US-52