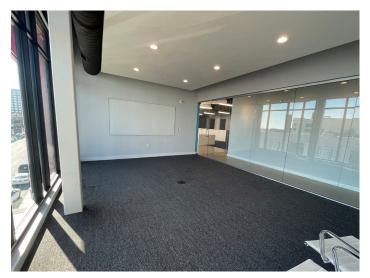

### DESCRIPTION

±2,141 SF of modern office space with amazing views of downtown Winston-Salem! Suite 302 is on the 3rd floor and features an elevator, huge windows for abundant natural light and fantastic views, large open workspace, conference room, break room area, and a fantastic terrace. Located next door to the park, Artivity on the Green, and surrounded by great restaurants, bars, and activities. Only 0.7 miles from US-52 for an easy commute.

### DESCRIPTION

 $\pm 2,141$  SF of modern office space with amazing views of downtown Winston-Salem! Suite 302 is on the 3rd floor and features an elevator, huge windows for abundant natural light and fantastic views, large open workspace, conference room, break room area, and a fantastic terrace. Located next door to the park, Artivity on the Green, and surrounded by great restaurants, bars, and activities. Only 0.7 miles from US-52 for an easy commute.