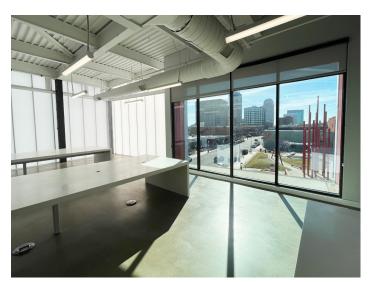

### DESCRIPTION

±2,141 SF of modern office space with amazing views of downtown Winston-Salem! Suite 302 is on the 3rd floor and features an elevator, huge windows for abundant natural light and fantastic views, large open workspace, conference room, break room area, and a fantastic terrace. Located next door to the park, Artivity on the Green, and surrounded by great restaurants, bars, and activities. Only 0.7 miles from US-52 for an easy commute.

### DESCRIPTION

 $\pm 2,141$  SF of modern office space with amazing views of downtown Winston-Salem! Suite 302 is on the 3rd floor and features an elevator, huge windows for abundant natural light and fantastic views, large open workspace, conference room, break room area, and a fantastic terrace. Located next door to the park, Artivity on the Green, and surrounded by great restaurants, bars, and activities. Only 0.7 miles from US-52 for an easy commute.