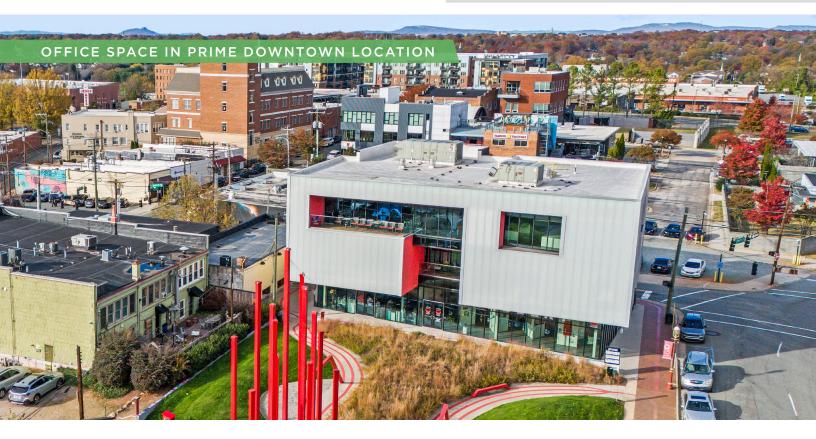

### DESCRIPTION

±2,141 SF of modern office space with amazing views of downtown Winston-Salem! Suite 302 is on the 3rd floor and features an elevator, huge windows for abundant natural light and fantastic views, large open workspace, conference room, break room area, and a fantastic terrace. Located next door to the park, Artivity on the Green, and surrounded by great restaurants, bars, and activities. Only 0.7 miles from US-52 for an easy commute.

### DESCRIPTION

 $\pm 2,141$  SF of modern office space with amazing views of downtown Winston-Salem! Suite 302 is on the 3rd floor and features an elevator, huge windows for abundant natural light and fantastic views, large open workspace, conference room, break room area, and a fantastic terrace. Located next door to the park, Artivity on the Green, and surrounded by great restaurants, bars, and activities. Only 0.7 miles from US-52 for an easy commute.