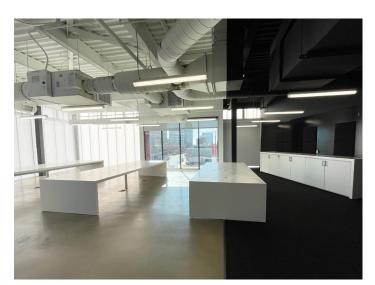

### DESCRIPTION

±2,141 SF of modern office space with amazing views of downtown Winston-Salem! Suite 302 is on the 3rd floor and features an elevator, huge windows for abundant natural light and fantastic views, large open workspace, conference room, break room area, and a fantastic terrace. Located next door to the park, Artivity on the Green, and surrounded by great restaurants, bars, and activities. Only 0.7 miles from US-52 for an easy commute.

### DESCRIPTION

 $\pm 2,141$  SF of modern office space with amazing views of downtown Winston-Salem! Suite 302 is on the 3rd floor and features an elevator, huge windows for abundant natural light and fantastic views, large open workspace, conference room, break room area, and a fantastic terrace. Located next door to the park, Artivity on the Green, and surrounded by great restaurants, bars, and activities. Only 0.7 miles from US-52 for an easy commute.