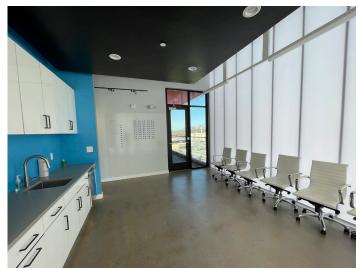

### DESCRIPTION

±2,141 SF of modern office space with amazing views of downtown Winston-Salem! Suite 302 is on the 3rd floor and features an elevator, huge windows for abundant natural light and fantastic views, large open workspace, conference room, break room area, and a fantastic terrace. Located next door to the park, Artivity on the Green, and surrounded by great restaurants, bars, and activities. Only 0.7 miles from US-52 for an easy commute.

### **KEY FEATURES**

- ±2,141 SF of modern office space
- Large windows for natural light and views, open workspace, conference room, break room, and a terrace
- Surrounded by great restaurants, bars, and activities
- 0.7 miles from US-52