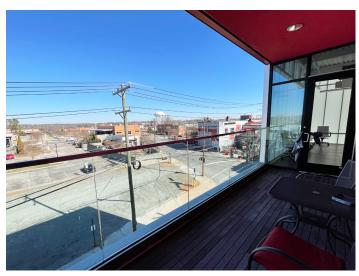

### DESCRIPTION

±2,141 SF of modern office space with amazing views of downtown Winston-Salem! Suite 302 is on the 3rd floor and features an elevator, huge windows for abundant natural light and fantastic views, large open workspace, conference room, break room area, and a fantastic terrace. Located next door to the park, Artivity on the Green, and surrounded by great restaurants, bars, and activities. Only 0.7 miles from US-52 for an easy commute.

### **KEY FEATURES**

- ±2,141 SF of modern office space
- Large windows for natural light and views, open workspace, conference room, break room, and a terrace
- Surrounded by great restaurants, bars, and activities
- 0.7 miles from US-52