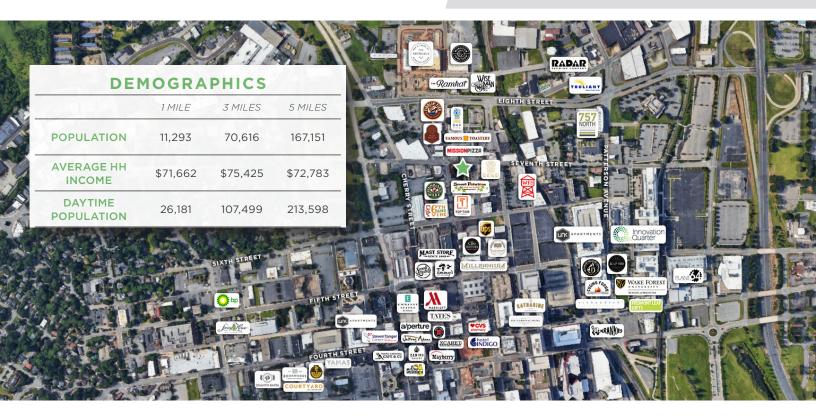

### **PROPERTY HIGHLIGHTS**

PROPERTY TYPEOfficeAVAILABLE SF ±2,141

LEASE RATE

\$17.50. Full Service

### DESCRIPTION

±2,141 SF of modern office space with amazing views of downtown Winston-Salem! Suite 302 is on the 3rd floor and features an elevator, huge windows for abundant natural light and fantastic views, large open workspace, conference room, break room area, and a fantastic terrace. Located next door to the park, Artivity on the Green, and surrounded by great restaurants, bars, and activities. Only 0.7 miles from US-52 for an easy commute.

### **KEY FEATURES**

- ±2,141 SF of modern office space
- Large windows for natural light and views, open workspace, conference room, break room, and a terrace
- Surrounded by great restaurants, bars, and activities
- 0.7 miles from US-52

### **PROPERTY INFORMATION**

\$17.50

| PROPERTY TYPE  | Office | FLOORING  | Concrete     |
|----------------|--------|-----------|--------------|
| AVAILABLE SF ± | 2,141  | ROOF TYPE | Flat         |
| BUILDING SF ±  | 15,602 | EXTERIOR  | Metal/Glass  |
| YEAR BUILT     | 2017   | ZONING    | CB WO        |
| ELEVATOR       | Yes    | ΤΑΧ ΡΙΝ   | 6835-18-9568 |