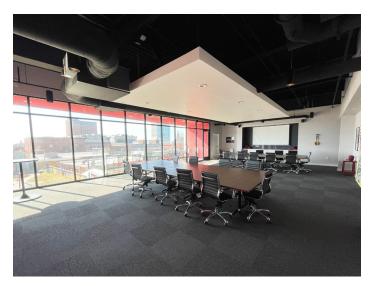

### DESCRIPTION

±2,141 SF of modern office space with amazing views of downtown Winston-Salem! Suite 302 is on the 3rd floor and features an elevator, huge windows for abundant natural light and fantastic views, large open workspace, conference room, break room area, and a fantastic terrace. Located next door to the park, Artivity on the Green, and surrounded by great restaurants, bars, and activities. Only 0.7 miles from US-52 for an easy commute.

### DESCRIPTION

 $\pm 2,141$  SF of modern office space with amazing views of downtown Winston-Salem! Suite 302 is on the 3rd floor and features an elevator, huge windows for abundant natural light and fantastic views, large open workspace, conference room, break room area, and a fantastic terrace. Located next door to the park, Artivity on the Green, and surrounded by great restaurants, bars, and activities. Only 0.7 miles from US-52 for an easy commute.