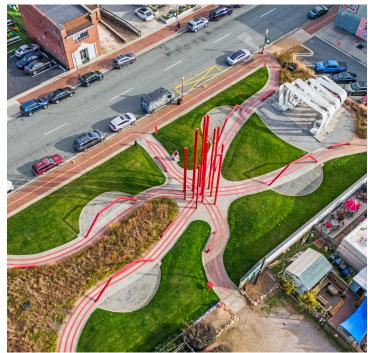

### DESCRIPTION

±2,141 SF of modern office space with amazing views of downtown Winston-Salem! Suite 302 is on the 3rd floor and features an elevator, huge windows for abundant natural light and fantastic views, large open workspace, conference room, break room area, and a fantastic terrace. Located next door to the park, Artivity on the Green, and surrounded by great restaurants, bars, and activities. Only 0.7 miles from US-52 for an easy commute.

### DESCRIPTION

 $\pm 2,141$  SF of modern office space with amazing views of downtown Winston-Salem! Suite 302 is on the 3rd floor and features an elevator, huge windows for abundant natural light and fantastic views, large open workspace, conference room, break room area, and a fantastic terrace. Located next door to the park, Artivity on the Green, and surrounded by great restaurants, bars, and activities. Only 0.7 miles from US-52 for an easy commute.