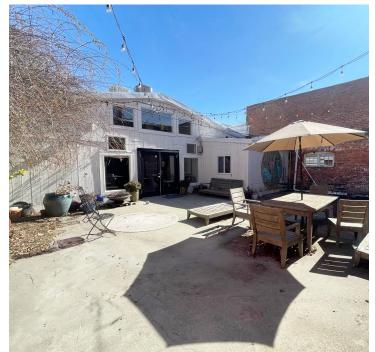

### **DESCRIPTION**

Fantastic retail property available for lease on the vibrant North Trade Street in downtown Winston-Salem! The space is ±4,092 SF and features high ceilings, exposed brick, an open floor plan, and a huge patio and outdoor area. Currently operating as a wellness collective, but would be great for a multitude of retail/office uses. Located in the heart of the Arts District and surrounded by restaurants, entertainment, and retail. Walkable to all that downtown has to offer!

### **KEY FEATURES**

- ±4,092 SF of prime downtown retail space
- Outdoor patio and additional outdoor space
- Walking distance to many restaurants, entertainment and retail
- Features open layout, exposed brick and high ceilings