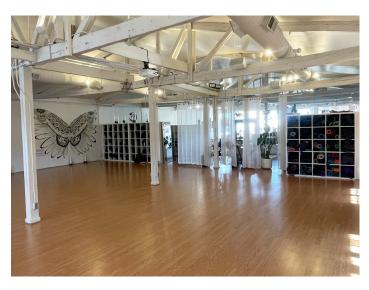

### **DESCRIPTION**

Fantastic retail property available for lease on the vibrant North Trade Street in downtown Winston-Salem! The space is ±4,092 SF and features high ceilings, exposed brick, an open floor plan, and a huge patio and outdoor area. Currently operating as a wellness collective, but would be great for a multitude of retail/office uses. Located in the heart of the Arts District and surrounded by restaurants, entertainment, and retail. Walkable to all that downtown has to offer!

### **KEY FEATURES**

- ±4,092 SF of prime downtown retail space
- Outdoor patio and additional outdoor space
- Walking distance to many restaurants, entertainment and retail
- Features open layout, exposed brick and high ceilings

#### DESCRIPTION

Fantastic retail property available for lease on the vibrant North Trade Street in downtown Winston-Salem! The space is  $\pm 4,092$  SF and features high ceilings, exposed brick, an open floor plan, and a huge patio and outdoor area. Currently operating as a wellness collective, but would be great for a multitude of retail/office uses. Located in the heart of the Arts District and surrounded by restaurants, entertainment, and retail. Walkable to all that downtown has to offer!