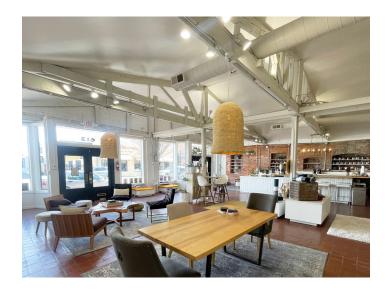

### **DESCRIPTION**

Fantastic retail property available for lease on the vibrant North Trade Street in downtown Winston-Salem! The space is ±4,092 SF and features high ceilings, exposed brick, an open floor plan, and a huge patio and outdoor area. Currently operating as a wellness collective, but would be great for a multitude of retail/office uses. Located in the heart of the Arts District and surrounded by restaurants, entertainment, and retail. Walkable to all that downtown has to offer!

### **KEY FEATURES**

- ±4,092 SF of prime downtown retail space
- Outdoor patio and additional outdoor space
- Walking distance to many restaurants, entertainment and retail
- Features open layout, exposed brick and high ceilings