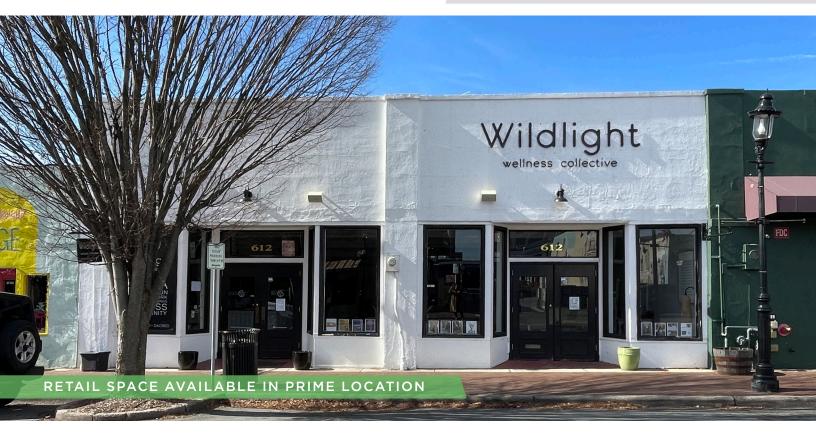

### **DESCRIPTION**

Fantastic retail property available for lease on the vibrant North Trade Street in downtown Winston-Salem! The space is ±4,092 SF and features high ceilings, exposed brick, an open floor plan, and a huge patio and outdoor area. Currently operating as a wellness collective, but would be great for a multitude of retail/office uses. Located in the heart of the Arts District and surrounded by restaurants, entertainment, and retail. Walkable to all that downtown has to offer!

### **KEY FEATURES**

- ±4,092 SF of prime downtown retail space
- Outdoor patio and additional outdoor space
- Walking distance to many restaurants, entertainment and retail
- Features open layout, exposed brick and high ceilings