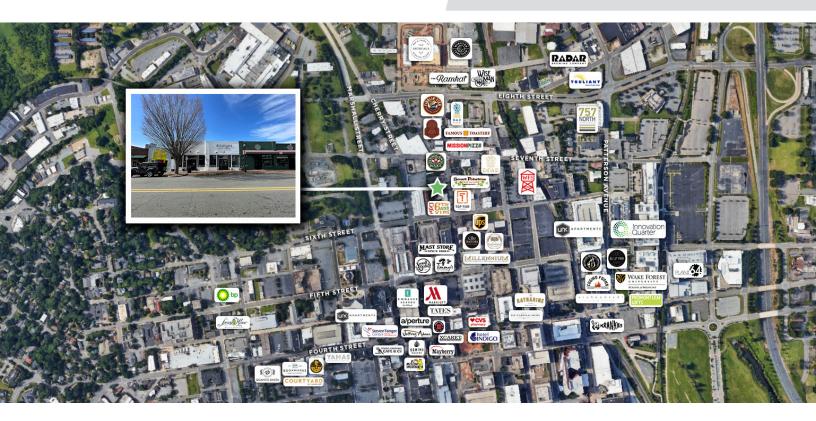

### **DESCRIPTION**

Fantastic retail property available for lease on the vibrant North Trade Street in downtown Winston-Salem! The space is ±4,092 SF and features high ceilings, exposed brick, an open floor plan, and a huge patio and outdoor area. Currently operating as a wellness collective, but would be great for a multitude of retail/office uses. Located in the heart of the Arts District and surrounded by restaurants, entertainment, and retail. Walkable to all that downtown has to offer!

### **KEY FEATURES**

- ±4,092 SF of prime downtown retail space
- Outdoor patio and additional outdoor space
- Walking distance to many restaurants, entertainment and retail
- Features open layout, exposed brick and high ceilings