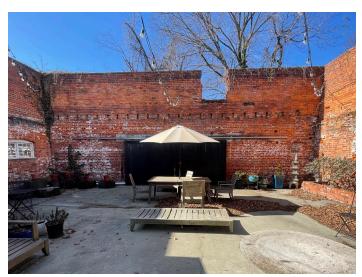

### **DESCRIPTION**

Fantastic retail property available for lease on the vibrant North Trade Street in downtown Winston-Salem! The space is ±4,092 SF and features high ceilings, exposed brick, an open floor plan, and a huge patio and outdoor area. Currently operating as a wellness collective, but would be great for a multitude of retail/office uses. Located in the heart of the Arts District and surrounded by restaurants, entertainment, and retail. Walkable to all that downtown has to offer!

### **KEY FEATURES**

- ±4,092 SF of prime downtown retail space
- Outdoor patio and additional outdoor space
- Walking distance to many restaurants, entertainment and retail
- Features open layout, exposed brick and high ceilings

#### DESCRIPTION

Fantastic retail property available for lease on the vibrant North Trade Street in downtown Winston-Salem! The space is  $\pm 4,092$  SF and features high ceilings, exposed brick, an open floor plan, and a huge patio and outdoor area. Currently operating as a wellness collective, but would be great for a multitude of retail/office uses. Located in the heart of the Arts District and surrounded by restaurants, entertainment, and retail. Walkable to all that downtown has to offer!