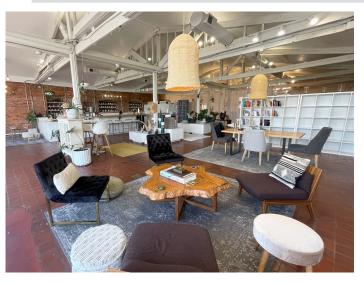

### **DESCRIPTION**

Fantastic retail property available for lease on the vibrant North Trade Street in downtown Winston-Salem! The space is ±4,092 SF and features high ceilings, exposed brick, an open floor plan, and a huge patio and outdoor area. Currently operating as a wellness collective, but would be great for a multitude of retail/office uses. Located in the heart of the Arts District and surrounded by restaurants, entertainment, and retail. Walkable to all that downtown has to offer!

### **KEY FEATURES**

- ±4,092 SF of prime downtown retail space
- Outdoor patio and additional outdoor space
- Walking distance to many restaurants, entertainment and retail
- Features open layout, exposed brick and high ceilings