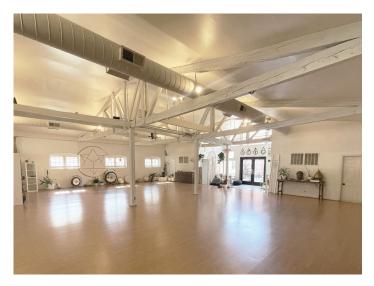

### **DESCRIPTION**

Fantastic retail property available for lease on the vibrant North Trade Street in downtown Winston-Salem! The space is ±4,092 SF and features high ceilings, exposed brick, an open floor plan, and a huge patio and outdoor area. Currently operating as a wellness collective, but would be great for a multitude of retail/office uses. Located in the heart of the Arts District and surrounded by restaurants, entertainment, and retail. Walkable to all that downtown has to offer!

### **KEY FEATURES**

- ±4,092 SF of prime downtown retail space
- Outdoor patio and additional outdoor space
- Walking distance to many restaurants, entertainment and retail
- Features open layout, exposed brick and high ceilings

#### DESCRIPTION

Fantastic retail property available for lease on the vibrant North Trade Street in downtown Winston-Salem! The space is  $\pm 4,092$  SF and features high ceilings, exposed brick, an open floor plan, and a huge patio and outdoor area. Currently operating as a wellness collective, but would be great for a multitude of retail/office uses. Located in the heart of the Arts District and surrounded by restaurants, entertainment, and retail. Walkable to all that downtown has to offer!