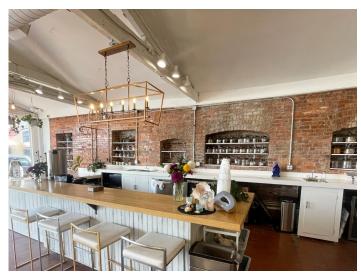

### **DESCRIPTION**

Fantastic retail property available for lease on the vibrant North Trade Street in downtown Winston-Salem! The space is ±4,092 SF and features high ceilings, exposed brick, an open floor plan, and a huge patio and outdoor area. Currently operating as a wellness collective, but would be great for a multitude of retail/office uses. Located in the heart of the Arts District and surrounded by restaurants, entertainment, and retail. Walkable to all that downtown has to offer!

### **KEY FEATURES**

- ±4,092 SF of prime downtown retail space
- Outdoor patio and additional outdoor space
- Walking distance to many restaurants, entertainment and retail
- Features open layout, exposed brick and high ceilings

#### DESCRIPTION

Fantastic retail property available for lease on the vibrant North Trade Street in downtown Winston-Salem! The space is  $\pm 4,092$  SF and features high ceilings, exposed brick, an open floor plan, and a huge patio and outdoor area. Currently operating as a wellness collective, but would be great for a multitude of retail/office uses. Located in the heart of the Arts District and surrounded by restaurants, entertainment, and retail. Walkable to all that downtown has to offer!