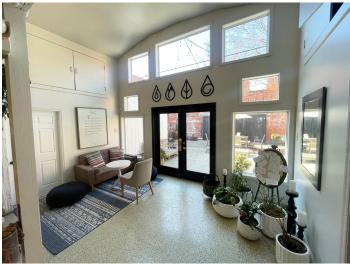

### **DESCRIPTION**

Fantastic retail property available for lease on the vibrant North Trade Street in downtown Winston-Salem! The space is ±4,092 SF and features high ceilings, exposed brick, an open floor plan, and a huge patio and outdoor area. Currently operating as a wellness collective, but would be great for a multitude of retail/office uses. Located in the heart of the Arts District and surrounded by restaurants, entertainment, and retail. Walkable to all that downtown has to offer!

### **KEY FEATURES**

- ±4,092 SF of prime downtown retail space
- Outdoor patio and additional outdoor space
- Walking distance to many restaurants, entertainment and retail
- Features open layout, exposed brick and high ceilings

#### DESCRIPTION

Fantastic retail property available for lease on the vibrant North Trade Street in downtown Winston-Salem! The space is  $\pm 4,092$  SF and features high ceilings, exposed brick, an open floor plan, and a huge patio and outdoor area. Currently operating as a wellness collective, but would be great for a multitude of retail/office uses. Located in the heart of the Arts District and surrounded by restaurants, entertainment, and retail. Walkable to all that downtown has to offer!