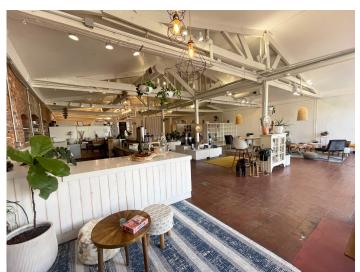

### **DESCRIPTION**

Fantastic retail property available for lease on the vibrant North Trade Street in downtown Winston-Salem! The space is ±4,092 SF and features high ceilings, exposed brick, an open floor plan, and a huge patio and outdoor area. Currently operating as a wellness collective, but would be great for a multitude of retail/office uses. Located in the heart of the Arts District and surrounded by restaurants, entertainment, and retail. Walkable to all that downtown has to offer!

### **KEY FEATURES**

- ±4,092 SF of prime downtown retail space
- Outdoor patio and additional outdoor space
- Walking distance to many restaurants, entertainment and retail
- Features open layout, exposed brick and high ceilings

#### DESCRIPTION

Fantastic retail property available for lease on the vibrant North Trade Street in downtown Winston-Salem! The space is  $\pm 4,092$  SF and features high ceilings, exposed brick, an open floor plan, and a huge patio and outdoor area. Currently operating as a wellness collective, but would be great for a multitude of retail/office uses. Located in the heart of the Arts District and surrounded by restaurants, entertainment, and retail. Walkable to all that downtown has to offer!