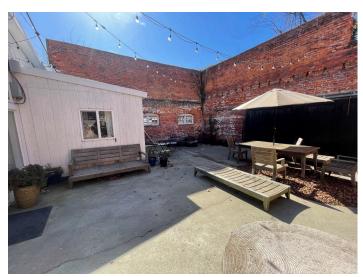

### **DESCRIPTION**

Fantastic retail property available for lease on the vibrant North Trade Street in downtown Winston-Salem! The space is ±4,092 SF and features high ceilings, exposed brick, an open floor plan, and a huge patio and outdoor area. Currently operating as a wellness collective, but would be great for a multitude of retail/office uses. Located in the heart of the Arts District and surrounded by restaurants, entertainment, and retail. Walkable to all that downtown has to offer!

### **KEY FEATURES**

- ±4,092 SF of prime downtown retail space
- Outdoor patio and additional outdoor space
- Walking distance to many restaurants, entertainment and retail
- Features open layout, exposed brick and high ceilings

#### DESCRIPTION

Fantastic retail property available for lease on the vibrant North Trade Street in downtown Winston-Salem! The space is  $\pm 4,092$  SF and features high ceilings, exposed brick, an open floor plan, and a huge patio and outdoor area. Currently operating as a wellness collective, but would be great for a multitude of retail/office uses. Located in the heart of the Arts District and surrounded by restaurants, entertainment, and retail. Walkable to all that downtown has to offer!