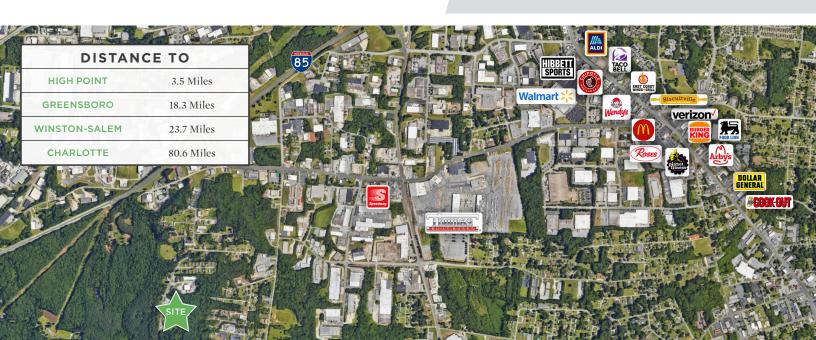

### **DESCRIPTION**

±31,128 SF stand-alone industrial/warehouse in Archdale! Just south of High Point and under a mile from Business I-85. Features a modern office buildout with a break room and conference room. The heated warehouse offers 14' clear height, 7 drive-in doors (20x12, 16x12, 12x12(4), 15x11), and 1 dock-height bay with 2 roll-up doors. The 4.09 acre property has ample parking, laydown, or trailer space, plus fencing and an automated security gate. Less than 30 minutes to Greensboro/Piedmont Triad International Airport and 1.25 hours to Charlotte.

#### DESCRIPTION

±31,128 SF stand-alone industrial/warehouse in Archdale! Just south of High Point and under a mile from Business I-85. Features a modern office buildout with a break room and conference room. The heated warehouse offers 14' clear height, 7 drive-in doors (20x12, 16x12, 12x12(4), 15x11), and 1 dock-height bay with 2 roll-up doors. The 4.09 acres property has ample parking, laydown, or trailer space, plus fencing and an automated security gate. Less than 30 minutes to Greensboro/Piedmont Triad International Airport and 1.25 hours to Charlotte.