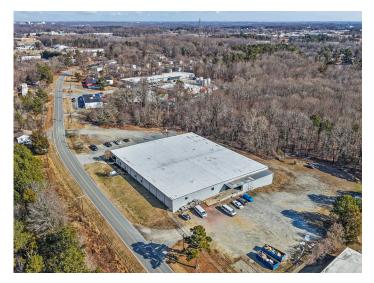

### **DESCRIPTION**

±31,128 SF stand-alone industrial/warehouse in Archdale! Just south of High Point and under a mile from Business I-85. Features a modern office buildout with a break room and conference room. The heated warehouse offers 14' clear height, 7 drive-in doors (20x12, 16x12, 12x12(4), 15x11), and 1 dock-height bay with 2 roll-up doors. The 4.09 acre property has ample parking, laydown, or trailer space, plus fencing and an automated security gate. Less than 30 minutes to Greensboro/Piedmont Triad International Airport and 1.25 hours to Charlotte.

### **KEY FEATURES**

- ±31,128 SF stand-alone industrial/warehouse on 4.09 acres
- South of High Point and under a mile from Business I-85
- Features a modern office buildout with a break room and conference room
- Offers 14' clear height, 7 drive-in doors (20x12, 16x12, 12x12(4), 15x11), and 1 dock-height bay with 2 roll-up doors
- Ample parking, laydown, or trailer space, plus fencing and an automated security gate

#### DESCRIPTION

±31,128 SF stand-alone industrial/warehouse in Archdale! Just south of High Point and under a mile from Business I-85. Features a modern office buildout with a break room and conference room. The heated warehouse offers 14' clear height, 7 drive-in doors (20x12, 16x12, 12x12(4), 15x11), and 1 dock-height bay with 2 roll-up doors. The 4.09 acres property has ample parking, laydown, or trailer space, plus fencing and an automated security gate. Less than 30 minutes to Greensboro/Piedmont Triad International Airport and 1.25 hours to Charlotte.