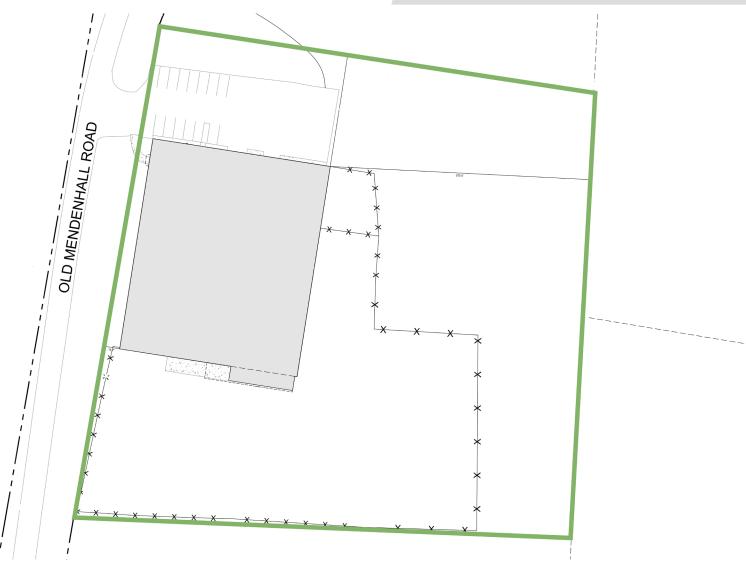

### **DESCRIPTION**

±31,128 SF stand-alone industrial/warehouse in Archdale! Just south of High Point and under a mile from Business I-85. Features a modern office buildout with a break room and conference room. The heated warehouse offers 14' clear height, 7 drive-in doors (20x12, 16x12, 12x12(4), 15x11), and 1 dock-height bay with 2 roll-up doors. The 4.09 acre property has ample parking, laydown, or trailer space, plus fencing and an automated security gate. Less than 30 minutes to Greensboro/Piedmont Triad International Airport and 1.25 hours to Charlotte.

### PROPERTY INFORMATION

| PROPERTY TYPE  | Industrial/Warehouse | CEILING HEIGHT | 14'          |
|----------------|----------------------|----------------|--------------|
| AVAILABLE SF ± | 31,128               | DOCK DOORS     | 2            |
| ACRES          | 4.09                 | DRIVE-INS      | 7            |
| YEAR BUILT     | 1965                 | ZONING         | M2-CZ        |
| PARKING        | Available            | TAX PIN        | 6798-98-1803 |