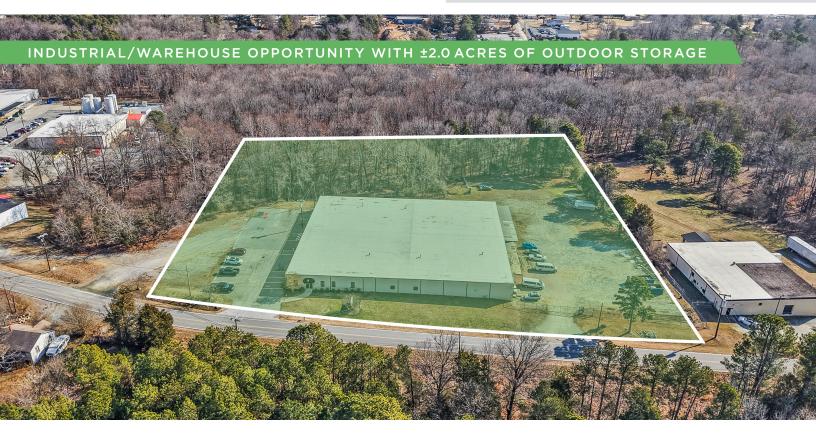

### **DESCRIPTION**

±31,128 SF stand-alone industrial/warehouse in Archdale! Just south of High Point and under a mile from Business I-85. Features a modern office buildout with a break room and conference room. The heated warehouse offers 14' clear height, 7 drive-in doors (20x12, 16x12, 12x12(4), 15x11), and 1 dock-height bay with 2 roll-up doors. The 4.09 acre property has ample parking, laydown, or trailer space, plus fencing and an automated security gate. Less than 30 minutes to Greensboro/Piedmont Triad International Airport and 1.25 hours to Charlotte.

### **KEY FEATURES**

- ±31,128 SF stand-alone industrial/warehouse on 4.09 acres
- South of High Point and under a mile from Business I-85
- Features a modern office buildout with a break room and conference room
- Offers 14' clear height, 7 drive-in doors (20x12, 16x12, 12x12(4), 15x11), and 1 dock-height bay with 2 roll-up doors
- Ample parking, laydown, or trailer space, plus fencing and an automated security gate

### PROPERTY INFORMATION

| PROPERTY TYPE  | Industrial/Warehouse | CEILING HEIGHT | 14'          |
|----------------|----------------------|----------------|--------------|
| AVAILABLE SF ± | 31,128               | DOCK DOORS     | 2            |
| ACRES          | 4.09                 | DRIVE-INS      | 7            |
| YEAR BUILT     | 1965                 | ZONING         | M2-CZ        |
| PARKING        | Available            | TAX PIN        | 6798-98-1803 |