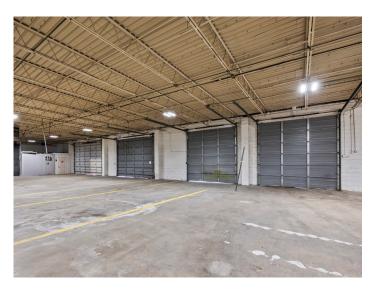

### **DESCRIPTION**

±31,128 SF stand-alone industrial/warehouse in Archdale! Just south of High Point and under a mile from Business I-85. Features a modern office buildout with a break room and conference room. The heated warehouse offers 14' clear height, 7 drive-in doors (20x12, 16x12, 12x12(4), 15x11), and 1 dock-height bay with 2 roll-up doors. The 4.09 acre property has ample parking, laydown, or trailer space, plus fencing and an automated security gate. Less than 30 minutes to Greensboro/Piedmont Triad International Airport and 1.25 hours to Charlotte.

### **KEY FEATURES**

- ±31,128 SF stand-alone industrial/warehouse on 4.09 acres
- South of High Point and under a mile from Business I-85
- Features a modern office buildout with a break room and conference room
- Offers 14' clear height, 7 drive-in doors (20x12, 16x12, 12x12(4), 15x11), and 1 dock-height bay with 2 roll-up doors
- Ample parking, laydown, or trailer space, plus fencing and an automated security gate

### PROPERTY INFORMATION

| PROPERTY TYPE  | Industrial/Warehouse | CEILING HEIGHT | 14'          |
|----------------|----------------------|----------------|--------------|
| AVAILABLE SF ± | 31,128               | DOCK DOORS     | 2            |
| ACRES          | 4.09                 | DRIVE-INS      | 7            |
| YEAR BUILT     | 1965                 | ZONING         | M2-CZ        |
| PARKING        | Available            | TAX PIN        | 6798-98-1803 |