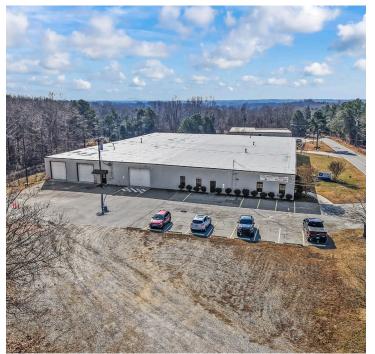

### **DESCRIPTION**

±31,128 SF stand-alone industrial/warehouse in Archdale! Just south of High Point and under a mile from Business I-85. Features a modern office buildout with a break room and conference room. The heated warehouse offers 14' clear height, 7 drive-in doors (20x12, 16x12, 12x12(4), 15x11), and 1 dock-height bay with 2 roll-up doors. The 4.09 acre property has ample parking, laydown, or trailer space, plus fencing and an automated security gate. Less than 30 minutes to Greensboro/Piedmont Triad International Airport and 1.25 hours to Charlotte.

### **KEY FEATURES**

- ±31,128 SF stand-alone industrial/warehouse on 4.09 acres
- South of High Point and under a mile from Business I-85
- Features a modern office buildout with a break room and conference room
- Offers 14' clear height, 7 drive-in doors (20x12, 16x12, 12x12(4), 15x11), and 1 dock-height bay with 2 roll-up doors
- Ample parking, laydown, or trailer space, plus fencing and an automated security gate