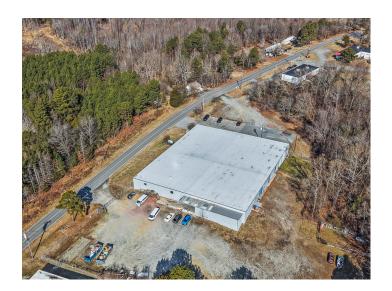

### **DESCRIPTION**

±31,128 SF stand-alone industrial/warehouse in Archdale! Just south of High Point and under a mile from Business I-85. Features a modern office buildout with a break room and conference room. The heated warehouse offers 14' clear height, 7 drive-in doors (20x12, 16x12, 12x12(4), 15x11), and 1 dock-height bay with 2 roll-up doors. The 4.09 acre property has ample parking, laydown, or trailer space, plus fencing and an automated security gate. Less than 30 minutes to Greensboro/Piedmont Triad International Airport and 1.25 hours to Charlotte.

### **KEY FEATURES**

- ±31,128 SF stand-alone industrial/warehouse on 4.09 acres
- South of High Point and under a mile from Business I-85
- Features a modern office buildout with a break room and conference room
- Offers 14' clear height, 7 drive-in doors (20x12, 16x12, 12x12(4), 15x11), and 1 dock-height bay with 2 roll-up doors
- Ample parking, laydown, or trailer space, plus fencing and an automated security gate