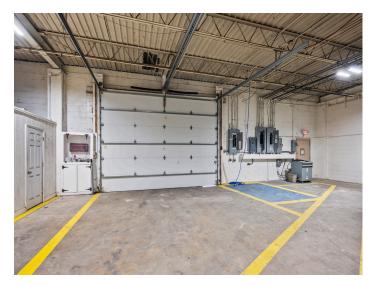

### **DESCRIPTION**

±31,128 SF stand-alone industrial/warehouse in Archdale! Just south of High Point and under a mile from Business I-85. Features a modern office buildout with a break room and conference room. The heated warehouse offers 14' clear height, 7 drive-in doors (20x12, 16x12, 12x12(4), 15x11), and 1 dock-height bay with 2 roll-up doors. The 4.09 acre property has ample parking, laydown, or trailer space, plus fencing and an automated security gate. Less than 30 minutes to Greensboro/Piedmont Triad International Airport and 1.25 hours to Charlotte.

### **KEY FEATURES**

- ±31,128 SF stand-alone industrial/warehouse on 4.09 acres
- South of High Point and under a mile from Business I-85
- Features a modern office buildout with a break room and conference room
- Offers 14' clear height, 7 drive-in doors (20x12, 16x12, 12x12(4), 15x11), and 1 dock-height bay with 2 roll-up doors
- Ample parking, laydown, or trailer space, plus fencing and an automated security gate

#### DESCRIPTION

±31,128 SF stand-alone industrial/warehouse in Archdale! Just south of High Point and under a mile from Business I-85. Features a modern office buildout with a break room and conference room. The heated warehouse offers 14' clear height, 7 drive-in doors (20x12, 16x12, 12x12(4), 15x11), and 1 dock-height bay with 2 roll-up doors. The 4.09 acres property has ample parking, laydown, or trailer space, plus fencing and an automated security gate. Less than 30 minutes to Greensboro/Piedmont Triad International Airport and 1.25 hours to Charlotte.