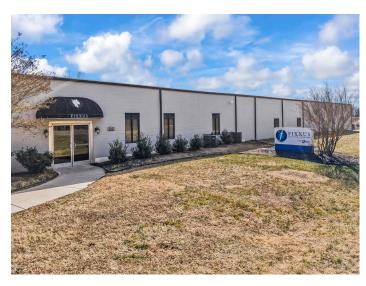

### **DESCRIPTION**

±31,128 SF stand-alone industrial/warehouse in Archdale! Just south of High Point and under a mile from Business I-85. Features a modern office buildout with a break room and conference room. The heated warehouse offers 14' clear height, 7 drive-in doors (20x12, 16x12, 12x12(4), 15x11), and 1 dock-height bay with 2 roll-up doors. The 4.09 acre property has ample parking, laydown, or trailer space, plus fencing and an automated security gate. Less than 30 minutes to Greensboro/Piedmont Triad International Airport and 1.25 hours to Charlotte.

### **KEY FEATURES**

- ±31,128 SF stand-alone industrial/warehouse on 4.09 acres
- South of High Point and under a mile from Business I-85
- Features a modern office buildout with a break room and conference room
- Offers 14' clear height, 7 drive-in doors (20x12, 16x12, 12x12(4), 15x11), and 1 dock-height bay with 2 roll-up doors
- Ample parking, laydown, or trailer space, plus fencing and an automated security gate

#### DESCRIPTION

±31,128 SF stand-alone industrial/warehouse in Archdale! Just south of High Point and under a mile from Business I-85. Features a modern office buildout with a break room and conference room. The heated warehouse offers 14' clear height, 7 drive-in doors (20x12, 16x12, 12x12(4), 15x11), and 1 dock-height bay with 2 roll-up doors. The 4.09 acres property has ample parking, laydown, or trailer space, plus fencing and an automated security gate. Less than 30 minutes to Greensboro/Piedmont Triad International Airport and 1.25 hours to Charlotte.