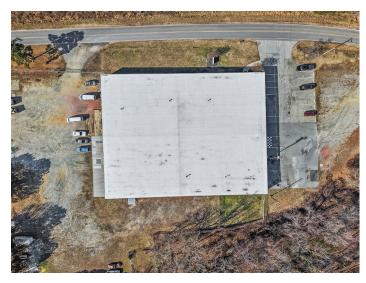

### PROPERTY HIGHLIGHTS

| PROPERTY TYPE  | Industrial/Warehouse |
|----------------|----------------------|
| AVAILABLE SF ± | 31,128               |
| SALE PRICE     | Contact Broker       |
| LEASE RATE     | \$6.65, NNN          |

### **DESCRIPTION**

±31,128 SF stand-alone industrial/warehouse in Archdale! Just south of High Point and under a mile from Business I-85. Features a modern office buildout with a break room and conference room. The heated warehouse offers 14' clear height, 7 drive-in doors (20x12, 16x12, 12x12(4), 15x11), and 1 dock-height bay with 2 roll-up doors. The 4.09 acre property has ample parking, laydown, or trailer space, plus fencing and an automated security gate. Less than 30 minutes to Greensboro/Piedmont Triad International Airport and 1.25 hours to Charlotte.

### **KEY FEATURES**

- ±31,128 SF stand-alone industrial/warehouse on 4.09 acres
- South of High Point and under a mile from Business I-85
- Features a modern office buildout with a break room and conference room
- Offers 14' clear height, 7 drive-in doors (20x12, 16x12, 12x12(4), 15x11), and 1 dock-height bay with 2 roll-up doors
- Ample parking, laydown, or trailer space, plus fencing and an automated security gate

### PROPERTY INFORMATION

| PROPERTY TYPE  | Industrial/Warehouse | CEILING HEIGHT | 14'          |
|----------------|----------------------|----------------|--------------|
| AVAILABLE SF ± | 31,128               | DOCK DOORS     | 2            |
| ACRES          | 4.09                 | DRIVE-INS      | 7            |
| YEAR BUILT     | 1965                 | ZONING         | M2-CZ        |
| PARKING        | Available            | TAX PIN        | 6798-98-1803 |