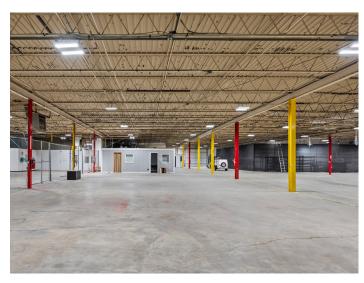

### **DESCRIPTION**

±31,128 SF stand-alone industrial/warehouse in Archdale! Just south of High Point and under a mile from Business I-85. Features a modern office buildout with a break room and conference room. The heated warehouse offers 14' clear height, 7 drive-in doors (20x12, 16x12, 12x12(4), 15x11), and 1 dock-height bay with 2 roll-up doors. The 4.09 acre property has ample parking, laydown, or trailer space, plus fencing and an automated security gate. Less than 30 minutes to Greensboro/Piedmont Triad International Airport and 1.25 hours to Charlotte.

### **KEY FEATURES**

- ±31,128 SF stand-alone industrial/warehouse on 4.09 acres
- South of High Point and under a mile from Business I-85
- Features a modern office buildout with a break room and conference room
- Offers 14' clear height, 7 drive-in doors (20x12, 16x12, 12x12(4), 15x11), and 1 dock-height bay with 2 roll-up doors
- Ample parking, laydown, or trailer space, plus fencing and an automated security gate

### PROPERTY INFORMATION

| PROPERTY TYPE  | Industrial/Warehouse | CEILING HEIGHT | 14'          |
|----------------|----------------------|----------------|--------------|
| AVAILABLE SF ± | 31,128               | DOCK DOORS     | 2            |
| ACRES          | 4.09                 | DRIVE-INS      | 7            |
| YEAR BUILT     | 1965                 | ZONING         | M2-CZ        |
| PARKING        | Available            | TAX PIN        | 6798-98-1803 |