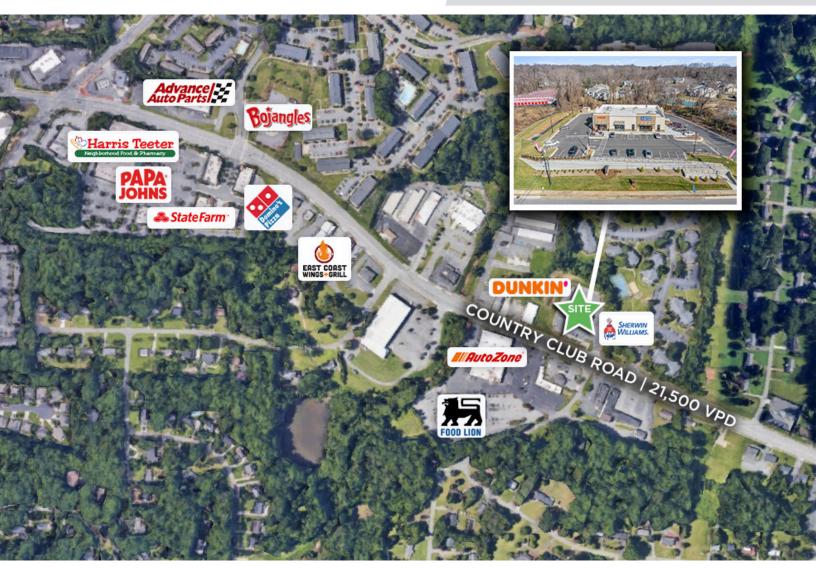

### **DESCRIPTION**

 $\pm 2,021$  SF retail space available on Country Club Road, between Jonestown Road and Peace Haven Road. Built out as a medical office, it features a lobby, reception area, five exam rooms, a lab, a break room, an X-ray room, an office, and two handicap-accessible restrooms. Built in 2019, with nationally branded co-tenants. There is ample parking, and VPD on Country Club Road is 21,500. Sublease through October, 2030. Landlord could be open to new lease with acceptable terms.