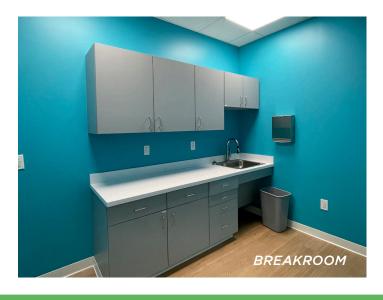

### **DESCRIPTION**

 $\pm 2,021$  SF retail space available on Country Club Road, between Jonestown Road and Peace Haven Road. Built out as a medical office, it features a lobby, reception area, five exam rooms, a lab, a break room, an X-ray room, an office, and two handicap-accessible restrooms. Built in 2019, with nationally branded co-tenants. There is ample parking, and VPD on Country Club Road is 21,500. Sublease through October, 2030. Landlord could be open to new lease with acceptable terms.

### **KEY FEATURES**

- Features a lobby, reception area, five exam rooms, a lab, a break room, an X-ray room, an office, and two handicap-accessible restrooms
- Built in 2019, interior built out in 2023
- Nationally branded co-tenants
- Ample parking
- Sublease through October, 2030