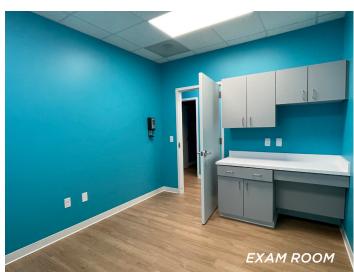

### **DESCRIPTION**

 $\pm 2,021$  SF retail space available on Country Club Road, between Jonestown Road and Peace Haven Road. Built out as a medical office, it features a lobby, reception area, five exam rooms, a lab, a break room, an X-ray room, an office, and two handicap-accessible restrooms. Built in 2019, with nationally branded co-tenants. There is ample parking, and VPD on Country Club Road is 21,500. Sublease through October, 2030. Landlord could be open to new lease with acceptable terms.

### **KEY FEATURES**

- Features a lobby, reception area, five exam rooms, a lab, a break room, an X-ray room, an office, and two handicap-accessible restrooms
- Built in 2019, interior built out in 2023
- Nationally branded co-tenants
- Ample parking
- Sublease through October, 2030