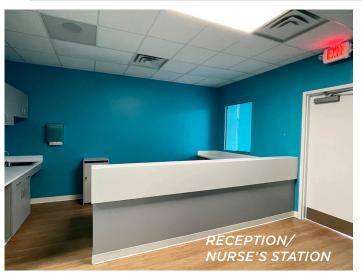

### **DESCRIPTION**

 $\pm 2,021$  SF retail space available on Country Club Road, between Jonestown Road and Peace Haven Road. Built out as a medical office, it features a lobby, reception area, five exam rooms, a lab, a break room, an X-ray room, an office, and two handicap-accessible restrooms. Built in 2019, with nationally branded co-tenants. There is ample parking, and VPD on Country Club Road is 21,500. Sublease through October, 2030. Landlord could be open to new lease with acceptable terms.

### **KEY FEATURES**

- Features a lobby, reception area, five exam rooms, a lab, a break room, an X-ray room, an office, and two handicap-accessible restrooms
- Built in 2019, interior built out in 2023
- Nationally branded co-tenants
- Ample parking
- Sublease through October, 2030