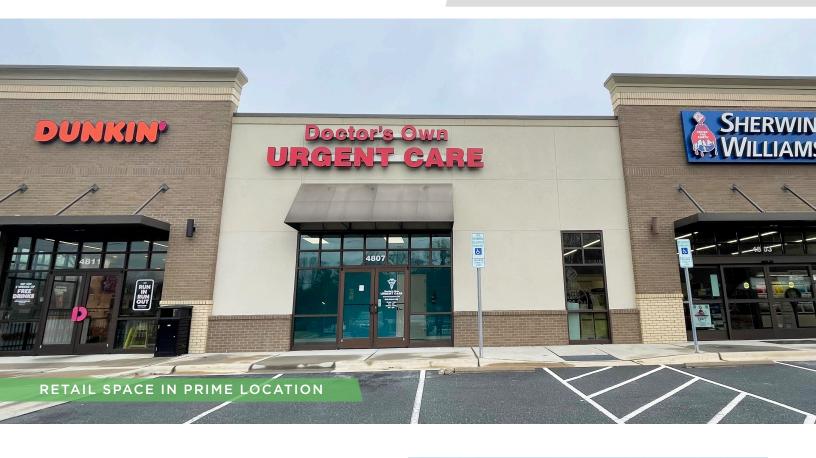

## 4807 COUNTRY CLUB ROAD

FOR LEASE | WINSTON-SALEM, NC 27104

### **DESCRIPTION**

 $\pm 2,021$  SF retail space available on Country Club Road, between Jonestown Road and Peace Haven Road. Built out as a medical office, it features a lobby, reception area, five exam rooms, a lab, a break room, an X-ray room, an office, and two handicap-accessible restrooms. Built in 2019, with nationally branded co-tenants. There is ample parking, and VPD on Country Club Road is 21,500. Sublease through October, 2030. Landlord could be open to new lease with acceptable terms.