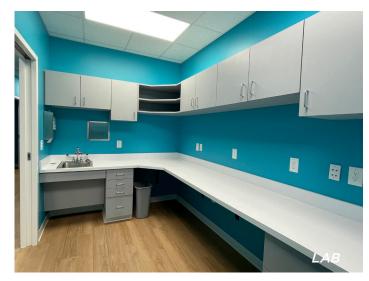

### **DESCRIPTION**

 $\pm 2,021$  SF retail space available on Country Club Road, between Jonestown Road and Peace Haven Road. Built out as a medical office, it features a lobby, reception area, five exam rooms, a lab, a break room, an X-ray room, an office, and two handicap-accessible restrooms. Built in 2019, with nationally branded co-tenants. There is ample parking, and VPD on Country Club Road is 21,500. Sublease through October, 2030. Landlord could be open to new lease with acceptable terms.

### **KEY FEATURES**

- Features a lobby, reception area, five exam rooms, a lab, a break room, an X-ray room, an office, and two handicap-accessible restrooms
- Built in 2019, interior built out in 2023
- Nationally branded co-tenants
- Ample parking
- Sublease through October, 2030