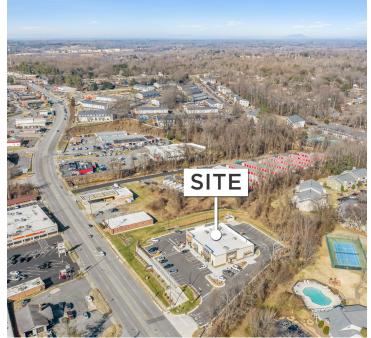

### **DESCRIPTION**

 $\pm 2,021$  SF retail space available on Country Club Road, between Jonestown Road and Peace Haven Road. Built out as a medical office, it features a lobby, reception area, five exam rooms, a lab, a break room, an X-ray room, an office, and two handicap-accessible restrooms. Built in 2019, with nationally branded co-tenants. There is ample parking, and VPD on Country Club Road is 21,500. Sublease through October, 2030. Landlord could be open to new lease with acceptable terms.