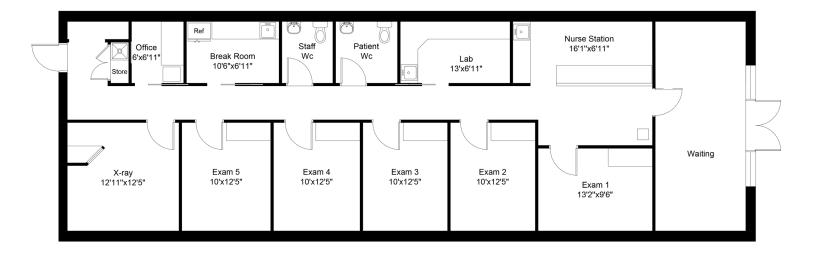

### **DESCRIPTION**

 $\pm 2,021$  SF retail space available on Country Club Road, between Jonestown Road and Peace Haven Road. Built out as a medical office, it features a lobby, reception area, five exam rooms, a lab, a break room, an X-ray room, an office, and two handicap-accessible restrooms. Built in 2019, with nationally branded co-tenants. There is ample parking, and VPD on Country Club Road is 21,500. Sublease through October, 2030. Landlord could be open to new lease with acceptable terms.

### **KEY FEATURES**

- Features a lobby, reception area, five exam rooms, a lab, a break room, an X-ray room, an office, and two handicap-accessible restrooms
- Built in 2019, interior built out in 2023
- Nationally branded co-tenants
- Ample parking
- Sublease through October, 2030