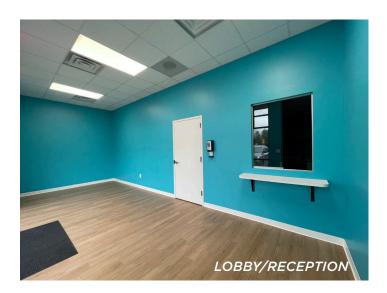

### **DESCRIPTION**

 $\pm 2,021$  SF retail space available on Country Club Road, between Jonestown Road and Peace Haven Road. Built out as a medical office, it features a lobby, reception area, five exam rooms, a lab, a break room, an X-ray room, an office, and two handicap-accessible restrooms. Built in 2019, with nationally branded co-tenants. There is ample parking, and VPD on Country Club Road is 21,500. Sublease through October, 2030. Landlord could be open to new lease with acceptable terms.

### **KEY FEATURES**

- Features a lobby, reception area, five exam rooms, a lab, a break room, an X-ray room, an office, and two handicap-accessible restrooms
- Built in 2019, interior built out in 2023
- Nationally branded co-tenants
- Ample parking
- Sublease through October, 2030