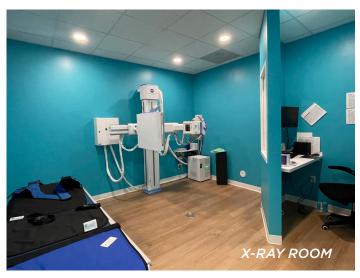

### **DESCRIPTION**

 $\pm 2,021$  SF retail space available on Country Club Road, between Jonestown Road and Peace Haven Road. Built out as a medical office, it features a lobby, reception area, five exam rooms, a lab, a break room, an X-ray room, an office, and two handicap-accessible restrooms. Built in 2019, with nationally branded co-tenants. There is ample parking, and VPD on Country Club Road is 21,500. Sublease through October, 2030. Landlord could be open to new lease with acceptable terms.

### **KEY FEATURES**

- Features a lobby, reception area, five exam rooms, a lab, a break room, an X-ray room, an office, and two handicap-accessible restrooms
- Built in 2019, interior built out in 2023
- Nationally branded co-tenants
- Ample parking
- Sublease through October, 2030