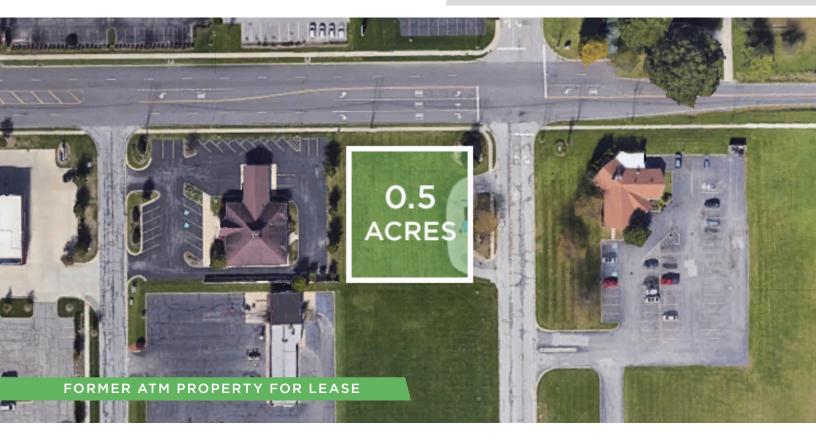

## **DESCRIPTION**

Former Chase Bank ATM property for lease. The property sits at a signalized intersection at Indian Boundary Road and Sand Creek Drive. The traffic count on Indian Boundary Road exceeds 13,600 vehicles per day. The property is 0.5 miles from the Route 49/I-94 interchange.

### **DESCRIPTION**

Former Chase Bank ATM property for lease. The property sits at a signalized intersection at Indian Boundary Road and Sand Creek Drive. The traffic count on Indian Boundary Road exceeds 13,600 vehicles per day. The property is 0.5 miles from the Route 49/I-94 interchange.