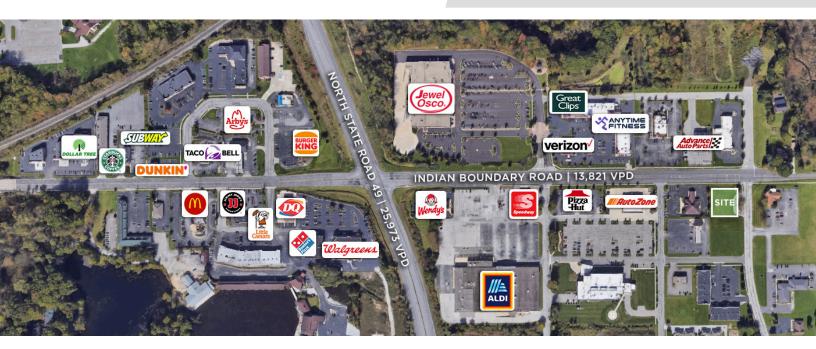

## **DESCRIPTION**

Former Chase Bank ATM property for lease. The property sits at a signalized intersection at Indian Boundary Road and Sand Creek Drive. The traffic count on Indian Boundary Road exceeds 13,600 vehicles per day. The property is 0.5 miles from the Route 49/I-94 interchange.

### **DESCRIPTION**

Former Chase Bank ATM property for lease. The property sits at a signalized intersection at Indian Boundary Road and Sand Creek Drive. The traffic count on Indian Boundary Road exceeds 13,600 vehicles per day. The property is 0.5 miles from the Route 49/I-94 interchange.