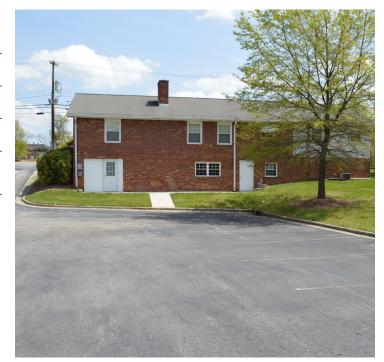

### DESCRIPTION

Freestanding office building located just off Stratford Road. The building is ±2,040 SF and features 2–3 private offices, a full kitchen, a conference room, an open work area, and ample storage space. The main level has some hardwood floors and a brick fireplace, while the basement features concrete floors and a brick fireplace. There is one bathroom on each floor. Surface parking is available in front. Conveniently located near Hanes Mall Boulevard, Silas Creek Parkway, and US-421/Salem Parkway.