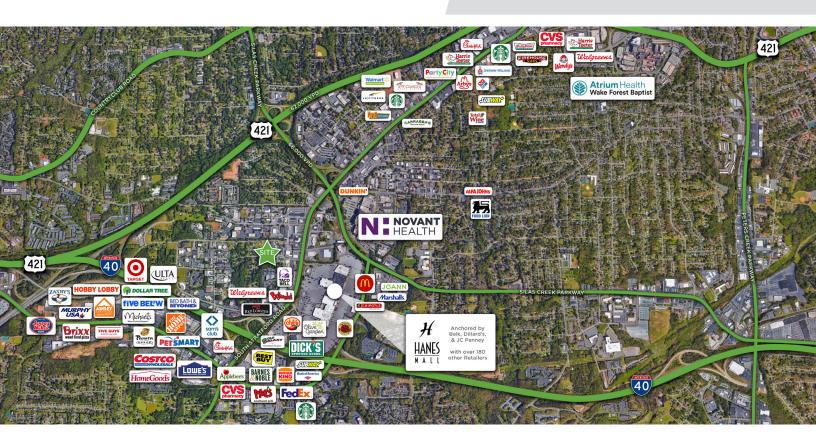

### DESCRIPTION

Freestanding office building located just off Stratford Road. The building is ±2,040 SF and features 2–3 private offices, a full kitchen, a conference room, an open work area, and ample storage space. The main level has some hardwood floors and a brick fireplace, while the basement features concrete floors and a brick fireplace. There is one bathroom on each floor. Surface parking is available in front. Conveniently located near Hanes Mall Boulevard, Silas Creek Parkway, and US-421/Salem Parkway.