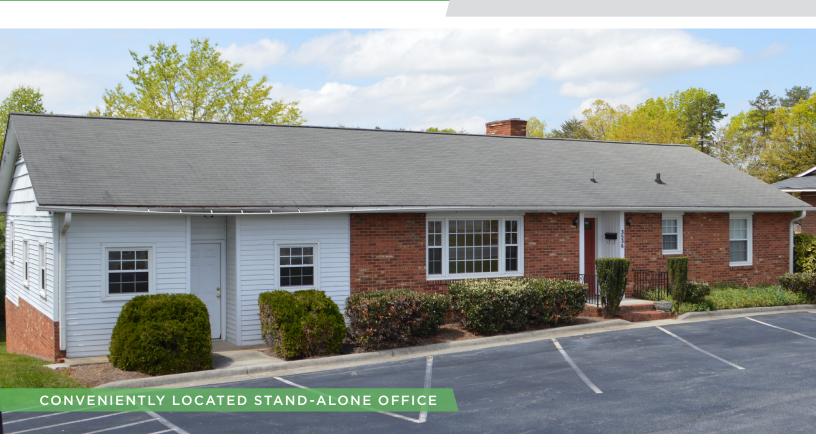

### DESCRIPTION

Freestanding office building located just off Stratford Road. The building is ±2,040 SF and features 2–3 private offices, a full kitchen, a conference room, an open work area, and ample storage space. The main level has some hardwood floors and a brick fireplace, while the basement features concrete floors and a brick fireplace. There is one bathroom on each floor. Surface parking is available in front. Conveniently located near Hanes Mall Boulevard, Silas Creek Parkway, and US-421/Salem Parkway.