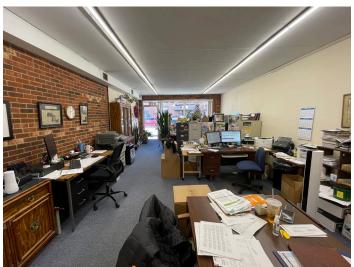

## DESCRIPTION

Fantastic retail/office space on N. Main Street in downtown Kernersville! The suite is  $\pm 1,100$  SF and features a large open workspace/retail area, 1 private office, 1 restroom, and a storage area. Great visibility from the street, large front windows for abundant natural light, and character from the exposed brick wall. Located in the heart of downtown Kernersville, across the street from The Factory and walkable to many restaurants, bars, and retailers.

# **KEY FEATURES**

- Features a large open workspace/retail area, private office, restroom, and storage area
- Great visibility from the street, large front windows for natural light
- Located in the heart of downtown Kernersville
- Walkable to many restaurants, bars, and retailers

#### DESCRIPTION

Fantastic retail/office space on N. Main Street in downtown Kernersville! The suite is ±1,100 SF and features a large open workspace/retail area, 1 private office, 1 restroom, and a storage area. Great visibility from the street, large front windows for abundant natural light, and character from the exposed brick wall. Located in the heart of downtown Kernersville, across the street from The Factory and walkable to many restaurants, bars, and retailers.