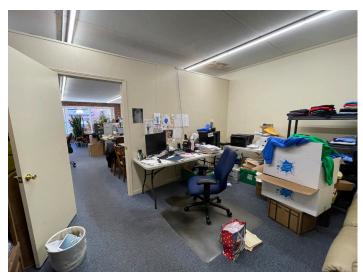

## DESCRIPTION

Fantastic retail/office space on N. Main Street in downtown Kernersville! The suite is  $\pm 1,100$  SF and features a large open workspace/retail area, 1 private office, 1 restroom, and a storage area. Great visibility from the street, large front windows for abundant natural light, and character from the exposed brick wall. Located in the heart of downtown Kernersville, across the street from The Factory and walkable to many restaurants, bars, and retailers.

# **KEY FEATURES**

- Features a large open workspace/retail area, private office, restroom, and storage area
- Great visibility from the street, large front windows for natural light
- Located in the heart of downtown Kernersville
- Walkable to many restaurants, bars, and retailers

#### DESCRIPTION

Fantastic retail/office space on N. Main Street in downtown Kernersville! The suite is ±1,100 SF and features a large open workspace/retail area, 1 private office, 1 restroom, and a storage area. Great visibility from the street, large front windows for abundant natural light, and character from the exposed brick wall. Located in the heart of downtown Kernersville, across the street from The Factory and walkable to many restaurants, bars, and retailers.