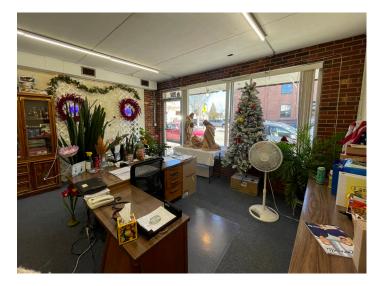

## DESCRIPTION

Fantastic retail/office space on N. Main Street in downtown Kernersville! The suite is  $\pm 1,100$  SF and features a large open workspace/retail area, 1 private office, 1 restroom, and a storage area. Great visibility from the street, large front windows for abundant natural light, and character from the exposed brick wall. Located in the heart of downtown Kernersville, across the street from The Factory and walkable to many restaurants, bars, and retailers.

# **KEY FEATURES**

- Features a large open workspace/retail area, private office, restroom, and storage area
- Great visibility from the street, large front windows for natural light
- Located in the heart of downtown Kernersville
- Walkable to many restaurants, bars, and retailers

#### DESCRIPTION

Fantastic retail/office space on N. Main Street in downtown Kernersville! The suite is ±1,100 SF and features a large open workspace/retail area, 1 private office, 1 restroom, and a storage area. Great visibility from the street, large front windows for abundant natural light, and character from the exposed brick wall. Located in the heart of downtown Kernersville, across the street from The Factory and walkable to many restaurants, bars, and retailers.