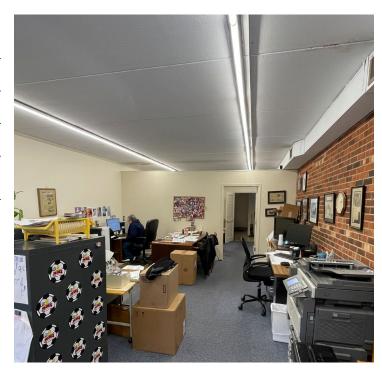

## DESCRIPTION

Fantastic retail/office space on N. Main Street in downtown Kernersville! The suite is  $\pm 1,100$  SF and features a large open workspace/retail area, 1 private office, 1 restroom, and a storage area. Great visibility from the street, large front windows for abundant natural light, and character from the exposed brick wall. Located in the heart of downtown Kernersville, across the street from The Factory and walkable to many restaurants, bars, and retailers.

# **KEY FEATURES**

- Features a large open workspace/retail area, private office, restroom, and storage area
- Great visibility from the street, large front windows for natural light
- Located in the heart of downtown Kernersville
- Walkable to many restaurants, bars, and retailers

#### DESCRIPTION

Fantastic retail/office space on N. Main Street in downtown Kernersville! The suite is ±1,100 SF and features a large open workspace/retail area, 1 private office, 1 restroom, and a storage area. Great visibility from the street, large front windows for abundant natural light, and character from the exposed brick wall. Located in the heart of downtown Kernersville, across the street from The Factory and walkable to many restaurants, bars, and retailers.