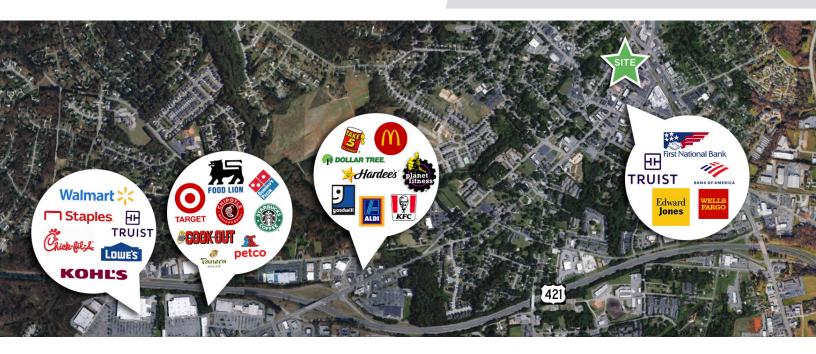

## DESCRIPTION

Fantastic retail/office space on N. Main Street in downtown Kernersville! The suite is  $\pm 1,100$  SF and features a large open workspace/retail area, 1 private office, 1 restroom, and a storage area. Great visibility from the street, large front windows for abundant natural light, and character from the exposed brick wall. Located in the heart of downtown Kernersville, across the street from The Factory and walkable to many restaurants, bars, and retailers.

#### DESCRIPTION

Fantastic retail/office space on N. Main Street in downtown Kernersville! The suite is ±1,100 SF and features a large open workspace/retail area, 1 private office, 1 restroom, and a storage area. Great visibility from the street, large front windows for abundant natural light, and character from the exposed brick wall. Located in the heart of downtown Kernersville, across the street from The Factory and walkable to many restaurants, bars, and retailers.