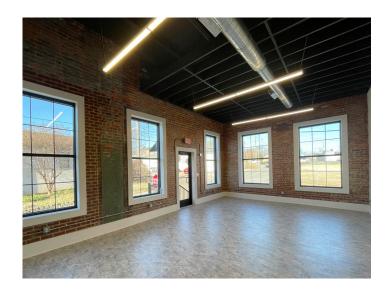

### DESCRIPTION

Newly renovated office space in downtown Lexington! This  $\pm 2,200$  SF unit includes  $\pm 1,200$  SF of office space with high ceilings, new flooring, exposed brick, abundant natural light, and a private restroom. The open floor plan features one private office, plus  $\pm 1,000$  SF of basement storage. Onsite surface parking is available. Conveniently located just 3 blocks from Main Street and about 2 miles from Business 85 and Highway 64, with easy access to restaurants, shopping, and the Lexington Farmers Market.

### **KEY FEATURES**

- Newly renovated office space
- Features high ceilings, new flooring, exposed brick, a private restroom, and basement storage space
- Open floor plan with one private office
- Surface parking in gated area
- Close to restaurants, shopping, and the Lexington Farmers Market

### **DESCRIPTION**

Newly renovated office space in downtown Lexington! This  $\pm 2,200$  SF unit includes  $\pm 1,200$  SF of office space with high ceilings, new flooring, exposed brick, abundant natural light, and a private restroom. The open floor plan features one private office, plus  $\pm 1,000$  SF of basement storage. Onsite surface parking is available. Conveniently located just 3 blocks from Main Street and about 2 miles from Business 85 and Highway 64, with easy access to restaurants, shopping, and the Lexington Farmers Market.