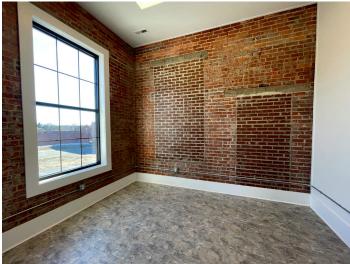

### DESCRIPTION

Newly renovated office space in downtown Lexington! This  $\pm 2,200$  SF unit includes  $\pm 1,200$  SF of office space with high ceilings, new flooring, exposed brick, abundant natural light, and a private restroom. The open floor plan features one private office, plus  $\pm 1,000$  SF of basement storage. Onsite surface parking is available. Conveniently located just 3 blocks from Main Street and about 2 miles from Business 85 and Highway 64, with easy access to restaurants, shopping, and the Lexington Farmers Market.

### **KEY FEATURES**

- Newly renovated office space
- Features high ceilings, new flooring, exposed brick, a private restroom, and basement storage space
- Open floor plan with one private office
- Surface parking in gated area
- Close to restaurants, shopping, and the Lexington Farmers Market

### **DESCRIPTION**

Newly renovated office space in downtown Lexington! This  $\pm 2,200$  SF unit includes  $\pm 1,200$  SF of office space with high ceilings, new flooring, exposed brick, abundant natural light, and a private restroom. The open floor plan features one private office, plus  $\pm 1,000$  SF of basement storage. Onsite surface parking is available. Conveniently located just 3 blocks from Main Street and about 2 miles from Business 85 and Highway 64, with easy access to restaurants, shopping, and the Lexington Farmers Market.