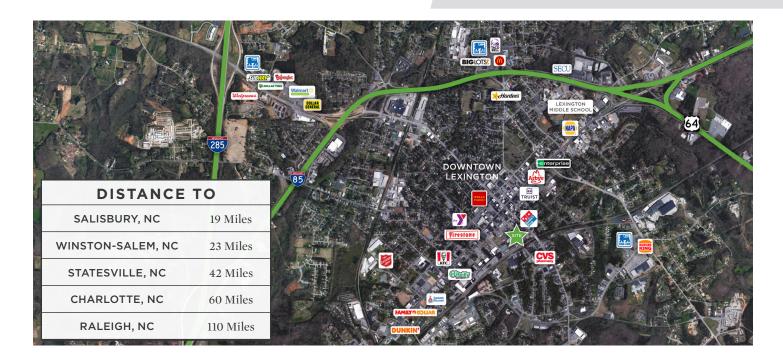

### DESCRIPTION

Newly renovated office space in downtown Lexington! This  $\pm 2,200$  SF unit includes  $\pm 1,200$  SF of office space with high ceilings, new flooring, exposed brick, abundant natural light, and a private restroom. The open floor plan features one private office, plus  $\pm 1,000$  SF of basement storage. Onsite surface parking is available. Conveniently located just 3 blocks from Main Street and about 2 miles from Business 85 and Highway 64, with easy access to restaurants, shopping, and the Lexington Farmers Market.

### **DESCRIPTION**

Newly renovated office space in downtown Lexington! This  $\pm 2,200$  SF unit includes  $\pm 1,200$  SF of office space with high ceilings, new flooring, exposed brick, abundant natural light, and a private restroom. The open floor plan features one private office, plus  $\pm 1,000$  SF of basement storage. Onsite surface parking is available. Conveniently located just 3 blocks from Main Street and about 2 miles from Business 85 and Highway 64, with easy access to restaurants, shopping, and the Lexington Farmers Market.