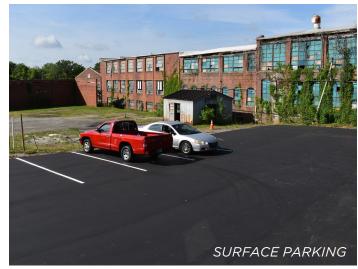

### DESCRIPTION

Newly renovated office space in downtown Lexington! This  $\pm 2,200$  SF unit includes  $\pm 1,200$  SF of office space with high ceilings, new flooring, exposed brick, abundant natural light, and a private restroom. The open floor plan features one private office, plus  $\pm 1,000$  SF of basement storage. Onsite surface parking is available. Conveniently located just 3 blocks from Main Street and about 2 miles from Business 85 and Highway 64, with easy access to restaurants, shopping, and the Lexington Farmers Market.

### **KEY FEATURES**

- Newly renovated office space
- Features high ceilings, new flooring, exposed brick, a private restroom, and basement storage space
- Open floor plan with one private office
- Surface parking in gated area
- Close to restaurants, shopping, and the Lexington Farmers Market

### PROPERTY INFORMATION

| PROPERTY TYPE  | Office  | RESTROOMS | 1               |
|----------------|---------|-----------|-----------------|
| AVAILABLE SF ± | 2,200   | EXTERIOR  | Brick           |
| YEAR BUILT     | 1950    | FLOORING  | Vinyl           |
| YEAR RENOVATED | 2023    | ZONING    | U               |
| PARKING TYPE   | Surface | TAX PIN   | 6725-02-86-8204 |

### **DESCRIPTION**

Newly renovated office space in downtown Lexington! This  $\pm 2,200$  SF unit includes  $\pm 1,200$  SF of office space with high ceilings, new flooring, exposed brick, abundant natural light, and a private restroom. The open floor plan features one private office, plus  $\pm 1,000$  SF of basement storage. Onsite surface parking is available. Conveniently located just 3 blocks from Main Street and about 2 miles from Business 85 and Highway 64, with easy access to restaurants, shopping, and the Lexington Farmers Market.