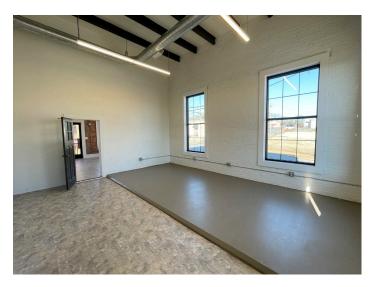

### DESCRIPTION

Newly renovated office space in downtown Lexington! This  $\pm 2,200$  SF unit includes  $\pm 1,200$  SF of office space with high ceilings, new flooring, exposed brick, abundant natural light, and a private restroom. The open floor plan features one private office, plus  $\pm 1,000$  SF of basement storage. Onsite surface parking is available. Conveniently located just 3 blocks from Main Street and about 2 miles from Business 85 and Highway 64, with easy access to restaurants, shopping, and the Lexington Farmers Market.

### **KEY FEATURES**

- Newly renovated office space
- Features high ceilings, new flooring, exposed brick, a private restroom, and basement storage space
- Open floor plan with one private office
- Surface parking in gated area
- Close to restaurants, shopping, and the Lexington Farmers Market

### **DESCRIPTION**

Newly renovated office space in downtown Lexington! This  $\pm 2,200$  SF unit includes  $\pm 1,200$  SF of office space with high ceilings, new flooring, exposed brick, abundant natural light, and a private restroom. The open floor plan features one private office, plus  $\pm 1,000$  SF of basement storage. Onsite surface parking is available. Conveniently located just 3 blocks from Main Street and about 2 miles from Business 85 and Highway 64, with easy access to restaurants, shopping, and the Lexington Farmers Market.