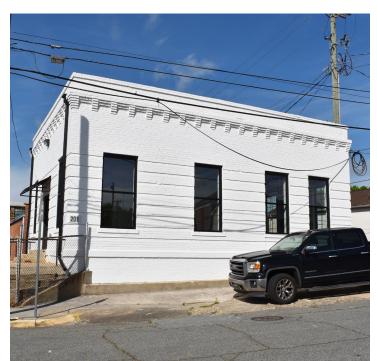

### DESCRIPTION

Newly renovated office space in downtown Lexington! This  $\pm 2,200$  SF unit includes  $\pm 1,200$  SF of office space with high ceilings, new flooring, exposed brick, abundant natural light, and a private restroom. The open floor plan features one private office, plus  $\pm 1,000$  SF of basement storage. Onsite surface parking is available. Conveniently located just 3 blocks from Main Street and about 2 miles from Business 85 and Highway 64, with easy access to restaurants, shopping, and the Lexington Farmers Market.

### **KEY FEATURES**

- Newly renovated office space
- Features high ceilings, new flooring, exposed brick, a private restroom, and basement storage space
- Open floor plan with one private office
- Surface parking in gated area
- Close to restaurants, shopping, and the Lexington Farmers Market

### PROPERTY INFORMATION

| PROPERTY TYPE  | Office  | RESTROOMS | 1               |
|----------------|---------|-----------|-----------------|
| AVAILABLE SF ± | 2,200   | EXTERIOR  | Brick           |
| YEAR BUILT     | 1950    | FLOORING  | Vinyl           |
| YEAR RENOVATED | 2023    | ZONING    | U               |
| PARKING TYPE   | Surface | TAX PIN   | 6725-02-86-8204 |