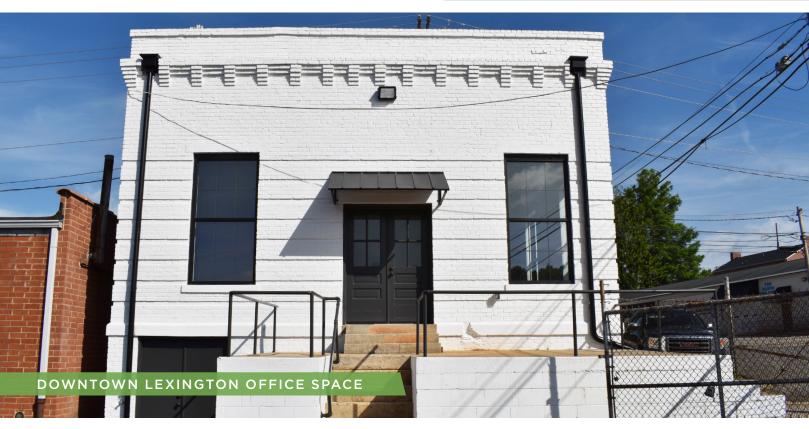

# 201 E. FIRST AVENUE

FOR LEASE | LEXINGTON, NC 27292

### DESCRIPTION

Newly renovated office space in downtown Lexington! This  $\pm 2,200$  SF unit includes  $\pm 1,200$  SF of office space with high ceilings, new flooring, exposed brick, abundant natural light, and a private restroom. The open floor plan features one private office, plus  $\pm 1,000$  SF of basement storage. Onsite surface parking is available. Conveniently located just 3 blocks from Main Street and about 2 miles from Business 85 and Highway 64, with easy access to restaurants, shopping, and the Lexington Farmers Market.

### **KEY FEATURES**

- Newly renovated office space
- Features high ceilings, new flooring, exposed brick, a private restroom, and basement storage space
- Open floor plan with one private office
- Surface parking in gated area
- Close to restaurants, shopping, and the Lexington Farmers Market