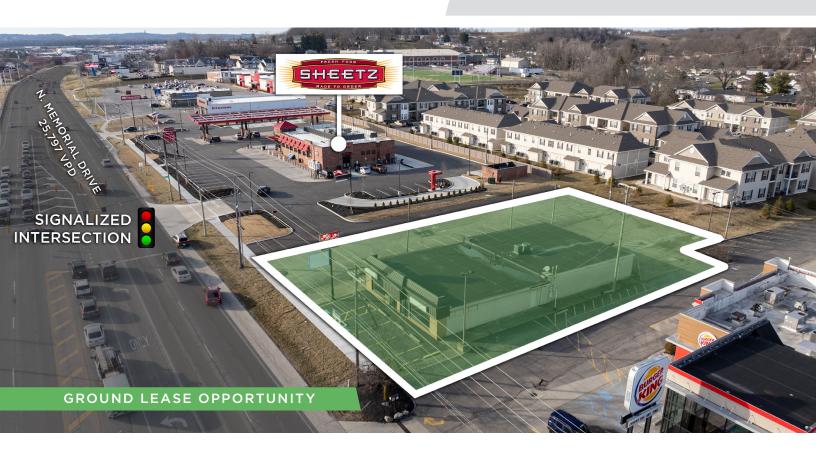

### DESCRIPTION

±0.76 acre retail space conveniently located on N. Memorial Drive (25,797 VPD). Excellent visibility and located at a signalized intersection. Easy ingress/egress with multiple points of entry as well as cross access with a recently opened Sheetz gas station.

### DESCRIPTION

 $\pm 0.76$  acre retail space conveniently located on N. Memorial Drive (25,797 VPD). Excellent visibility and located at a signalized intersection. Easy ingress/egress with multiple points of entry as well as cross access with a recently opened Sheetz gas station.