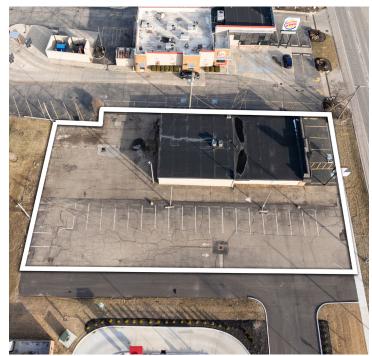

### **PROPERTY HIGHLIGHTS**

**PROPERTY TYPE** 

Land, Retail

ACRES ±

\_\_\_\_\_

0.76

**GROUND LEASE** 

\$120,000/Year

### **PROPERTY INFORMATION**

| PROPERTY TYPE | Land | PROPERTY SUBTYPE Retail |
|---------------|------|-------------------------|
| ACRES         | 0.76 |                         |
|               |      |                         |