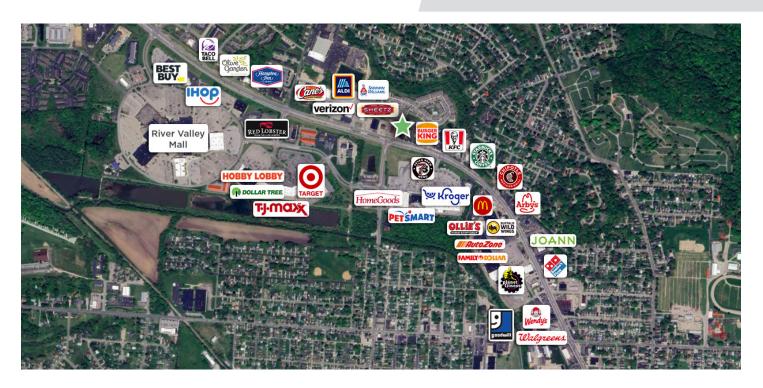

### DESCRIPTION

±0.76 acre retail space conveniently located on N. Memorial Drive (25,797 VPD). Excellent visibility and located at a signalized intersection. Easy ingress/egress with multiple points of entry as well as cross access with a recently opened Sheetz gas station.

### DESCRIPTION

 $\pm 0.76$  acre retail space conveniently located on N. Memorial Drive (25,797 VPD). Excellent visibility and located at a signalized intersection. Easy ingress/egress with multiple points of entry as well as cross access with a recently opened Sheetz gas station.