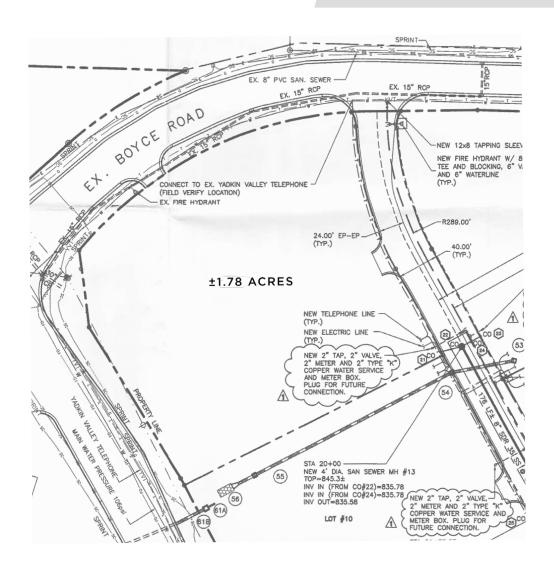

### PROPERTY HIGHLIGHTS

| PROPERTY TYPE | Land, Commercial |  |
|---------------|------------------|--|
| ACRES ±       | 1.78             |  |
| SALE PRICE    | \$712,000        |  |

### PROPERTY INFORMATION

| PROPERTY TYPE    | Land       | AVAILABLE UTILITIES | Water, Sewer, Electrical, Gas |
|------------------|------------|---------------------|-------------------------------|
| PROPERTY SUBTYPE | Commercial | ZONING              | Highway Commercial (HC)       |
| ACRES ±          | 1.78       |                     |                               |