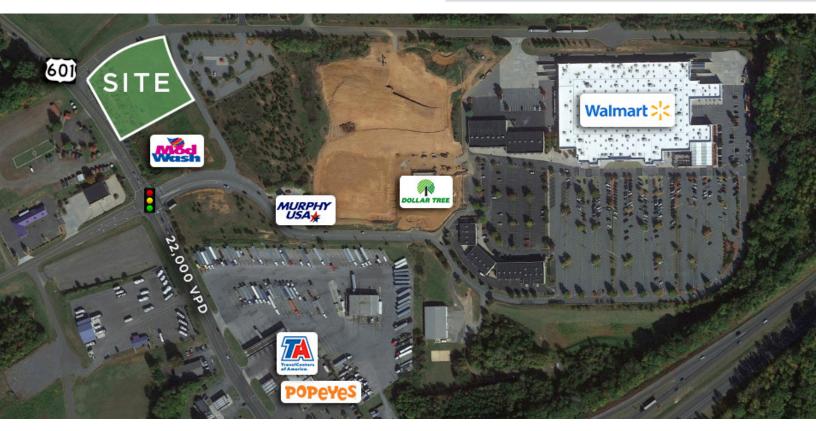

### **DESCRIPTION**

Cleared Walmart outparcel available on Highway 601, adjacent to I-40, in Mocksville. Excellent development opportunity with great visibility in thriving retail corridor with VPD of 22,000. Many national retailers and extensive new development surrounds this outparcel.

#### DESCRIPTION

Cleared Walmart outparcel available on Highway 601, adjacent to I-40, in Mocksville. Excellent development opportunity with great visibility in thriving retail corridor with VPD of 22,000. Many national retailers and extensive new development surrounds this outparcel.