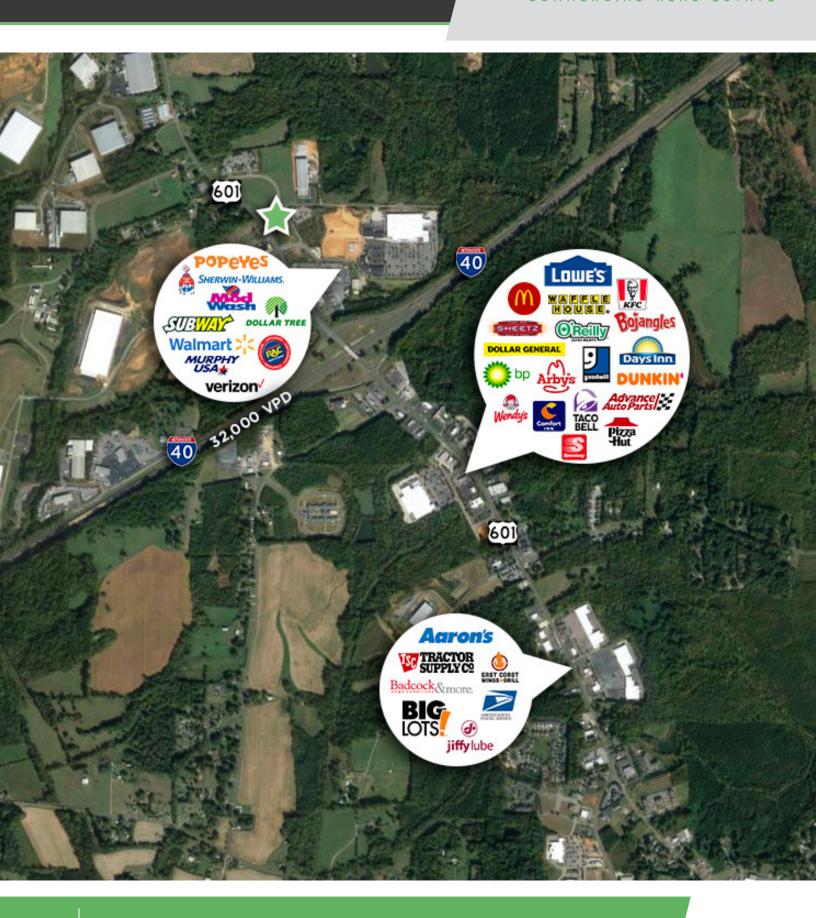

### **DESCRIPTION**

Cleared Walmart outparcel available on Highway 601, adjacent to I-40, in Mocksville. Excellent development opportunity with great visibility in thriving retail corridor with VPD of 22,000. Many national retailers and extensive new development surrounds this outparcel.

#### DESCRIPTION

Cleared Walmart outparcel available on Highway 601, adjacent to I-40, in Mocksville. Excellent development opportunity with great visibility in thriving retail corridor with VPD of 22,000. Many national retailers and extensive new development surrounds this outparcel.