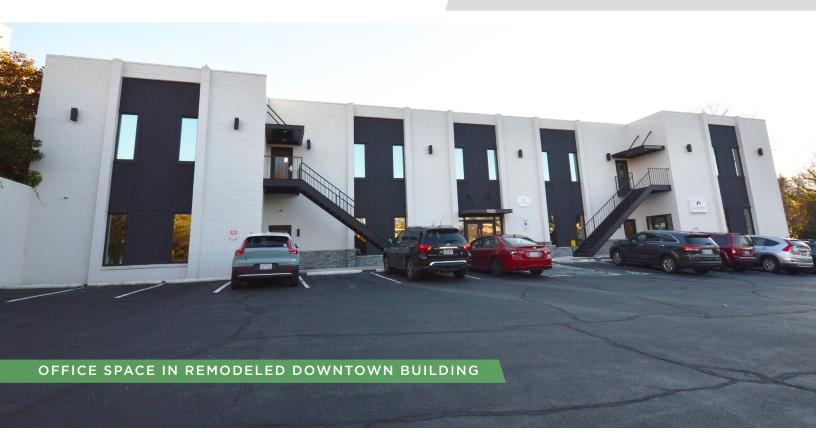

### DESCRIPTION

Great office space in remodeled building in downtown Winston-Salem! Suites starting at \$500/month. Located between Burke Street and Truist Stadium. Convenient to Salem Parkway/US-421 and Peter's Creek Parkway. Close to all the restaurants and retail that downtown and the West End have to offer!