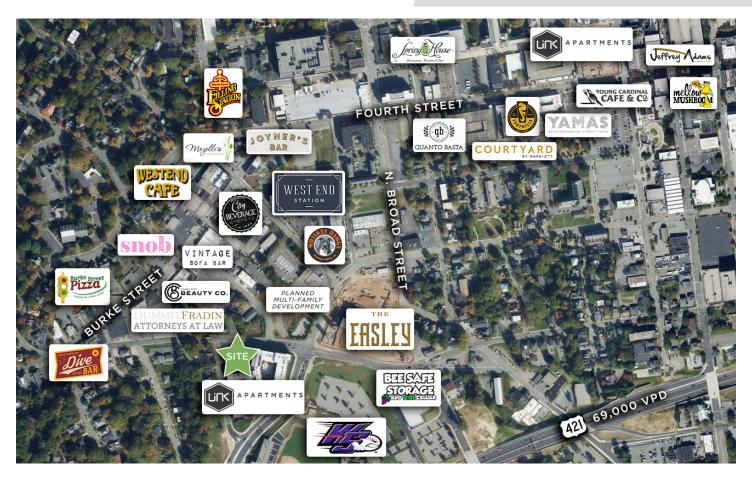

### DESCRIPTION

Great office space in remodeled building in downtown Winston-Salem! Suites starting at \$500/month. Located between Burke Street and Truist Stadium. Convenient to Salem Parkway/US-421 and Peter's Creek Parkway. Close to all the restaurants and retail that downtown and the West End have to offer!