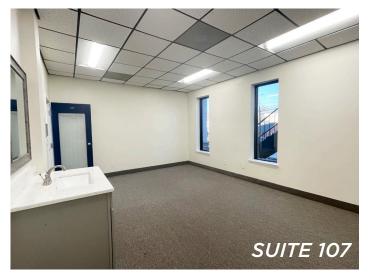

### **PROPERTY INFORMATION**

| PROPERTY TYPE  | Office | ELEVATOR | Yes    |
|----------------|--------|----------|--------|
| SUITE 107 SF ± | 248    | WATER    | City   |
| SUITE 201 SF ± | 230    | AIR      | Cental |
| SUITE 202 SF ± | 180    | ZONING   | PB-S   |
|                |        |          |        |

#### **PRICING & TERMS**

| SUITE 107 | \$600/Month, Full Service | SUITE 202 | \$515/Month, Full Service |
|-----------|---------------------------|-----------|---------------------------|
| SUITE 201 | \$500/Month, Full Service |           |                           |