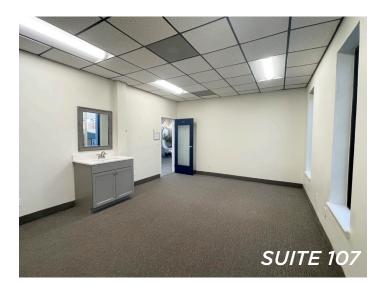

### **PROPERTY INFORMATION**

| PROPERTY TYPE  | Office | ELEVATOR | Yes    |
|----------------|--------|----------|--------|
| SUITE 107 SF ± | 248    | WATER    | City   |
| SUITE 201 SF ± | 230    | AIR      | Cental |
| SUITE 202 SF ± | 180    | ZONING   | PB-S   |
|                |        |          |        |

#### **PRICING & TERMS**

| SUITE 107 | \$600/Month, Full Service | SUITE 202 | \$515/Month, Full Service |
|-----------|---------------------------|-----------|---------------------------|
| SUITE 201 | \$500/Month, Full Service |           |                           |