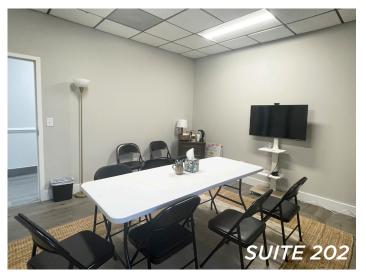

### **PROPERTY INFORMATION**

| PROPERTY TYPE  | Office | ELEVATOR | Yes    |
|----------------|--------|----------|--------|
| SUITE 107 SF ± | 248    | WATER    | City   |
| SUITE 201 SF ± | 230    | AIR      | Cental |
| SUITE 202 SF ± | 180    | ZONING   | PB-S   |
|                |        |          |        |

#### **PRICING & TERMS**

| SUITE 107 | \$600/Month, Full Service | SUITE 202 | \$515/Month, Full Service |
|-----------|---------------------------|-----------|---------------------------|
| SUITE 201 | \$500/Month, Full Service |           |                           |