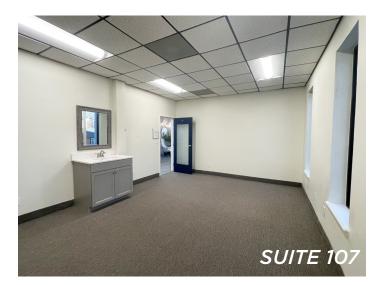

## **PROPERTY INFORMATION**

| PROPERTY TYPE  | Office | WATER  | City   |
|----------------|--------|--------|--------|
| SUITE 107 SF ± | 248    | AIR    | Cental |
| SUITE 202 SF ± | 180    | ZONING | PB-S   |
| ELEVATOR       | Yes    |        |        |
|                |        |        |        |

#### **PRICING & TERMS**

SUITE 107

\$600/Month, Full Service S

e SUITE 202

\$515/Month, Full Service