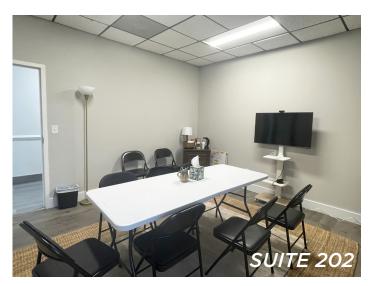

## **PROPERTY INFORMATION**

| PROPERTY TYPE  | Office | WATER  | City   |
|----------------|--------|--------|--------|
| SUITE 107 SF ± | 248    | AIR    | Cental |
| SUITE 202 SF ± | 180    | ZONING | PB-S   |
| ELEVATOR       | Yes    |        |        |
|                |        |        |        |

#### **PRICING & TERMS**

SUITE 107

\$600/Month, Full Service S

e SUITE 202

\$515/Month, Full Service