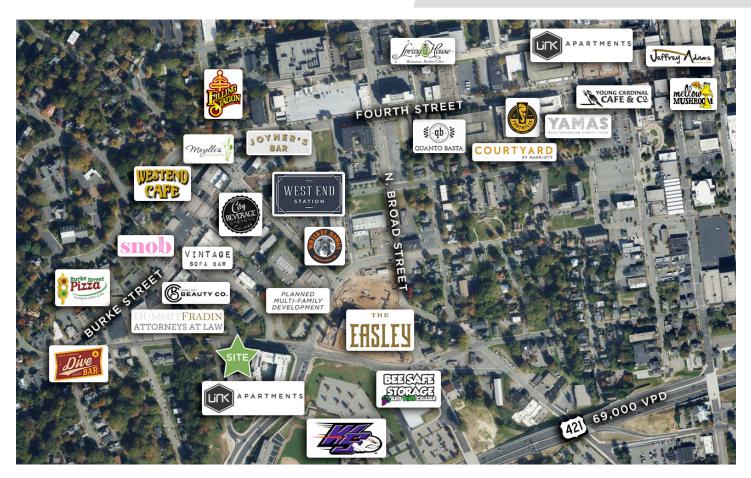

## DESCRIPTION

Great office space in remodeled building in downtown Winston-Salem! Suites starting at \$515/month. Located between Burke Street and Truist Stadium. Convenient to Salem Parkway/US-421 and Peter's Creek Parkway. Close to all the restaurants and retail that downtown and the West End have to offer!

## **KEY FEATURES**

- Office space in remodeled building in downtown Winston-Salem
- Located between Burke Street and Truist Stadium
- Convenient to Salem Parkway/US-421 and Peter's Creek Parkway
- Close to all the restaurants and retail that downtown and the West End have to offer