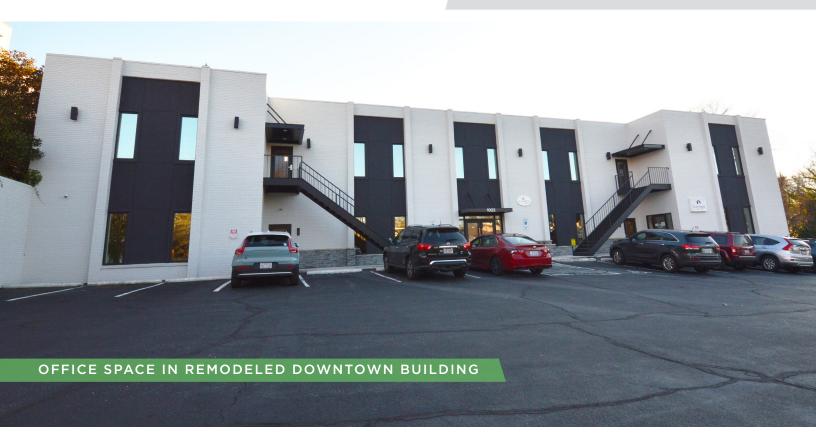

## DESCRIPTION

Great office space in remodeled building in downtown Winston-Salem! Suites starting at \$515/month. Located between Burke Street and Truist Stadium. Convenient to Salem Parkway/US-421 and Peter's Creek Parkway. Close to all the restaurants and retail that downtown and the West End have to offer!

## **KEY FEATURES**

- Office space in remodeled building in downtown Winston-Salem
- Located between Burke Street and Truist Stadium
- Convenient to Salem Parkway/US-421 and Peter's Creek Parkway
- Close to all the restaurants and retail that downtown and the West End have to offer