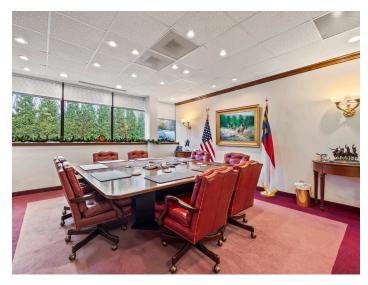

### **DESCRIPTION**

Fantastic office property available on Coliseum Drive! With a total of  $\pm 19,220$  SF spread over two floors, this property is fully leased and features multiple recent renovations to spaces and facilities, elevators, and ample on-site parking. There are four professional office tenants occupying the building with term remaining. The property is conveniently located just minutes from downtown Winston-Salem, Wake Forest University, and Buena Vista, Winston-Salem's most affluent neighborhood. 9.04% CAP.

### **KEY FEATURES**

- ±19,220 SF spread over two floors
- Property is fully leased and features multiple recent renovations to spaces and facilities, elevators, and ample on-site parking
- Four professional office tenants occupying the building with term remaining
- Located just minutes from downtown Winston-Salem, Wake Forest University, and Buena Vista,
- 9.04% CAP

#### **DESCRIPTION**

Fantastic office property available on Coliseum Drive! With a total of ±19,220 SF spread over two floors, this property is fully leased and features multiple recent renovations to spaces and facilities, elevators, and ample on-site parking. There are four professional office tenants occupying the building with term remaining. The property is conveniently located just minutes from downtown Winston-Salem, Wake Forest University, and Buena Vista, Winston-Salem's most affluent neighborhood. 9.04% CAP.