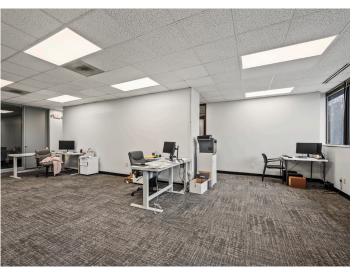

### **DESCRIPTION**

Fantastic office property available on Coliseum Drive! With a total of  $\pm 19,220$  SF spread over two floors, this property is fully leased and features multiple recent renovations to spaces and facilities, elevators, and ample on-site parking. There are four professional office tenants occupying the building with term remaining. The property is conveniently located just minutes from downtown Winston-Salem, Wake Forest University, and Buena Vista, Winston-Salem's most affluent neighborhood. 9.04% CAP.

### **KEY FEATURES**

- ±19,220 SF spread over two floors
- Property is fully leased and features multiple recent renovations to spaces and facilities, elevators, and ample on-site parking
- Four professional office tenants occupying the building with term remaining
- Located just minutes from downtown Winston-Salem, Wake Forest University, and Buena Vista,
- 9.04% CAP

#### **DESCRIPTION**

Fantastic office property available on Coliseum Drive! With a total of ±19,220 SF spread over two floors, this property is fully leased and features multiple recent renovations to spaces and facilities, elevators, and ample on-site parking. There are four professional office tenants occupying the building with term remaining. The property is conveniently located just minutes from downtown Winston-Salem, Wake Forest University, and Buena Vista, Winston-Salem's most affluent neighborhood. 9.04% CAP.