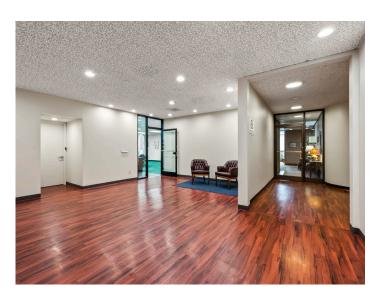

### **DESCRIPTION**

Fantastic office property available on Coliseum Drive! With a total of  $\pm 19,220$  SF spread over two floors, this property is fully leased and features multiple recent renovations to spaces and facilities, elevators, and ample on-site parking. There are four professional office tenants occupying the building with term remaining. The property is conveniently located just minutes from downtown Winston-Salem, Wake Forest University, and Buena Vista, Winston-Salem's most affluent neighborhood. 9.04% CAP.

### **KEY FEATURES**

- ±19,220 SF spread over two floors
- Property is fully leased and features multiple recent renovations to spaces and facilities, elevators, and ample on-site parking
- Four professional office tenants occupying the building with term remaining
- Located just minutes from downtown Winston-Salem, Wake Forest University, and Buena Vista,
- 9.04% CAP

#### **DESCRIPTION**

Fantastic office property available on Coliseum Drive! With a total of ±19,220 SF spread over two floors, this property is fully leased and features multiple recent renovations to spaces and facilities, elevators, and ample on-site parking. There are four professional office tenants occupying the building with term remaining. The property is conveniently located just minutes from downtown Winston-Salem, Wake Forest University, and Buena Vista, Winston-Salem's most affluent neighborhood. 9.04% CAP.