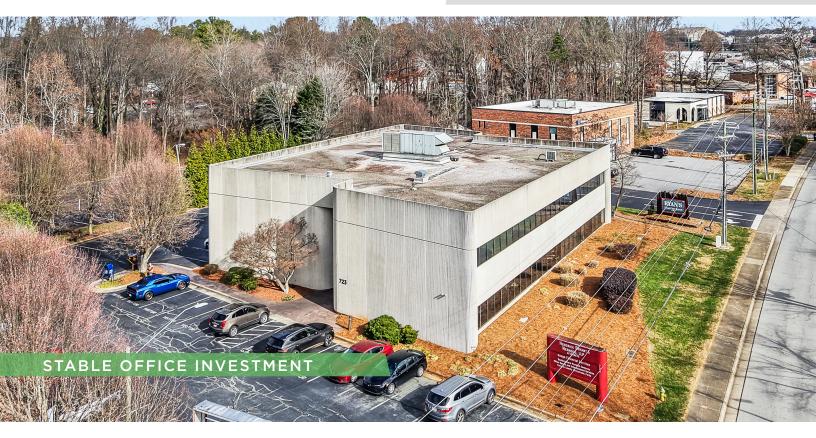

### **DESCRIPTION**

Fantastic office property available on Coliseum Drive! With a total of  $\pm 19,220$  SF spread over two floors, this property is fully leased and features multiple recent renovations to spaces and facilities, elevators, and ample on-site parking. There are four professional office tenants occupying the building with term remaining. The property is conveniently located just minutes from downtown Winston-Salem, Wake Forest University, and Buena Vista, Winston-Salem's most affluent neighborhood. 9.04% CAP.

### **KEY FEATURES**

- ±19,220 SF spread over two floors
- Property is fully leased and features multiple recent renovations to spaces and facilities, elevators, and ample on-site parking
- Four professional office tenants occupying the building with term remaining
- Located just minutes from downtown Winston-Salem, Wake Forest University, and Buena Vista,
- 9.04% CAP

#### **DESCRIPTION**

Fantastic office property available on Coliseum Drive! With a total of ±19,220 SF spread over two floors, this property is fully leased and features multiple recent renovations to spaces and facilities, elevators, and ample on-site parking. There are four professional office tenants occupying the building with term remaining. The property is conveniently located just minutes from downtown Winston-Salem, Wake Forest University, and Buena Vista, Winston-Salem's most affluent neighborhood. 9.04% CAP.