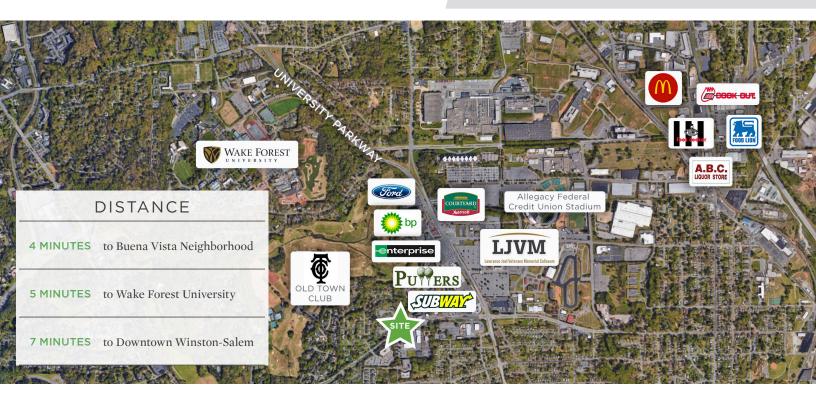

### **DESCRIPTION**

Fantastic office property available on Coliseum Drive! With a total of  $\pm 19,220$  SF spread over two floors, this property is fully leased and features multiple recent renovations to spaces and facilities, elevators, and ample on-site parking. There are four professional office tenants occupying the building with term remaining. The property is conveniently located just minutes from downtown Winston-Salem, Wake Forest University, and Buena Vista, Winston-Salem's most affluent neighborhood. 9.04% CAP.

#### **DESCRIPTION**

Fantastic office property available on Coliseum Drive! With a total of ±19,220 SF spread over two floors, this property is fully leased and features multiple recent renovations to spaces and facilities, elevators, and ample on-site parking. There are four professional office tenants occupying the building with term remaining. The property is conveniently located just minutes from downtown Winston-Salem, Wake Forest University, and Buena Vista, Winston-Salem's most affluent neighborhood. 9.04% CAP.

### **KEY FEATURES**

- ±19,220 SF spread over two floors
- Property is fully leased and features multiple recent renovations to spaces and facilities, elevators, and ample on-site parking
- Four professional office tenants occupying the building with term remaining
- Located just minutes from downtown Winston-Salem, Wake Forest University, and Buena Vista,
- 9.04% CAP