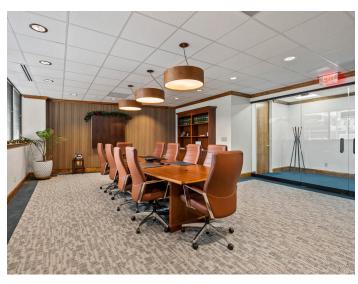

### **DESCRIPTION**

Fantastic office property available on Coliseum Drive! With a total of  $\pm 19,220$  SF spread over two floors, this property is fully leased and features multiple recent renovations to spaces and facilities, elevators, and ample on-site parking. There are four professional office tenants occupying the building with term remaining. The property is conveniently located just minutes from downtown Winston-Salem, Wake Forest University, and Buena Vista, Winston-Salem's most affluent neighborhood. 9.04% CAP.

### **KEY FEATURES**

- ±19,220 SF spread over two floors
- Property is fully leased and features multiple recent renovations to spaces and facilities, elevators, and ample on-site parking
- Four professional office tenants occupying the building with term remaining
- Located just minutes from downtown Winston-Salem, Wake Forest University, and Buena Vista,
- 9.04% CAP

#### **DESCRIPTION**

Fantastic office property available on Coliseum Drive! With a total of ±19,220 SF spread over two floors, this property is fully leased and features multiple recent renovations to spaces and facilities, elevators, and ample on-site parking. There are four professional office tenants occupying the building with term remaining. The property is conveniently located just minutes from downtown Winston-Salem, Wake Forest University, and Buena Vista, Winston-Salem's most affluent neighborhood. 9.04% CAP.