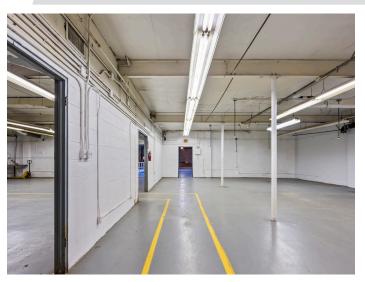

### DESCRIPTION

Great industrial/flex property just north of downtown Winston-Salem! The building is ±12,272 SF with ±9,430 SF on the main level and ±2,842 SF on the lower level. The main level includes 2 dock doors, 3 restrooms, office space, and ample storage. The lower level has a private entrance, 2 restrooms, break room, and office/storage space. Surface parking is available in front. Recent improvements include roof repairs on west roof, replacement of east roof, replacement of exterior underground drainage at rear of building, trees trimmed, and abated floor tile in 3 interior locations. Located 1.2 miles from US-52, 4 miles from US-421/Salem Parkway, and 6 miles from I-40.

#### DESCRIPTION

Great industrial/flex property just north of downtown Winston-Salem! The building is ±12,272 SF with ±9,430 SF on the main level and ±2,842 SF on the lower level. The main level includes 2 dock doors, 3 restrooms, office space, and ample storage. The lower level has a private entrance, 2 restrooms, break room, and office/storage space. Surface parking is available in front. Recent improvements include roof repairs on west roof, replacement of east roof, replacement of exterior underground drainage at rear of building, trees trimmed, and abated floor tile in 3 interior locations. Located 1.2 miles from US-52, 4 miles from US-421/Salem Parkway, and 6 miles from I-40.