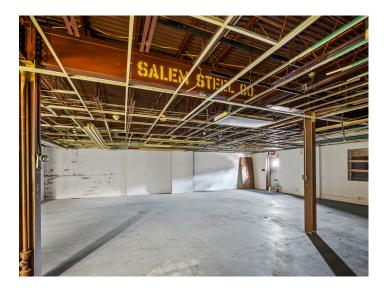

### DESCRIPTION

Great industrial/flex property just north of downtown Winston-Salem! The building is ±12,272 SF with ±9,430 SF on the main level and ±2,842 SF on the lower level. The main level includes 2 dock doors, 3 restrooms, office space, and ample storage. The lower level has a private entrance, 2 restrooms, break room, and office/storage space. Surface parking is available in front. Recent improvements include roof repairs on west roof, replacement of east roof, replacement of exterior underground drainage at rear of building, trees trimmed, and abated floor tile in 3 interior locations. Located 1.2 miles from US-52, 4 miles from US-421/Salem Parkway, and 6 miles from I-40.

#### DESCRIPTION

Great industrial/flex property just north of downtown Winston-Salem! The building is ±12,272 SF with ±9,430 SF on the main level and ±2,842 SF on the lower level. The main level includes 2 dock doors, 3 restrooms, office space, and ample storage. The lower level has a private entrance, 2 restrooms, break room, and office/storage space. Surface parking is available in front. Recent improvements include roof repairs on west roof, replacement of east roof, replacement of exterior underground drainage at rear of building, trees trimmed, and abated floor tile in 3 interior locations. Located 1.2 miles from US-52, 4 miles from US-421/Salem Parkway, and 6 miles from I-40.