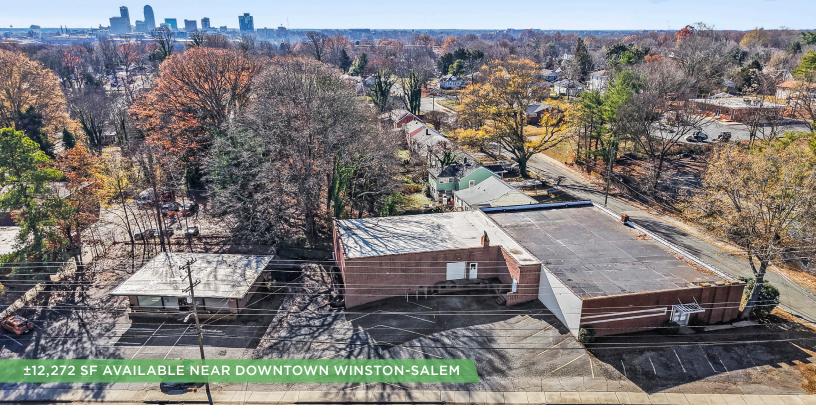

### DESCRIPTION

Great industrial/flex property just north of downtown Winston-Salem! The building is ±12,272 SF with ±9,430 SF on the main level and ±2,842 SF on the lower level. The main level includes 2 dock doors, 3 restrooms, office space, and ample storage. The lower level has a private entrance, 2 restrooms, break room, and office/storage space. Surface parking is available in front. Recent improvements include roof repairs on west roof, replacement of east roof, replacement of exterior underground drainage at rear of building, trees trimmed, and abated floor tile in 3 interior locations. Located 1.2 miles from US-52, 4 miles from US-421/Salem Parkway, and 6 miles from I-40.

### **KEY FEATURES**

- Near downtown Winston-Salem
- ±12,272 SF across two levels
- Includes 2 dock doors, 5 restrooms, office space, and ample storage
- Surface parking available
- Recent roof repairs/replacements
- Located 1.2 miles from US-52, 4 miles from US-421/Salem Parkway, and 6 miles from I-40

#### DESCRIPTION

Great industrial/flex property just north of downtown Winston-Salem! The building is ±12,272 SF with ±9,430 SF on the main level and ±2,842 SF on the lower level. The main level includes 2 dock doors, 3 restrooms, office space, and ample storage. The lower level has a private entrance, 2 restrooms, break room, and office/storage space. Surface parking is available in front. Recent improvements include roof repairs on west roof, replacement of east roof, replacement of exterior underground drainage at rear of building, trees trimmed, and abated floor tile in 3 interior locations. Located 1.2 miles from US-52, 4 miles from US-421/Salem Parkway, and 6 miles from I-40.