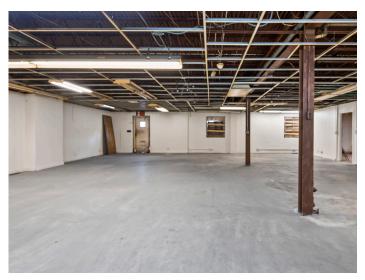

### DESCRIPTION

Great industrial/flex property just north of downtown Winston-Salem! The building is ±12,272 SF with ±9,430 SF on the main level and ±2,842 SF on the lower level. The main level includes 2 dock doors, 3 restrooms, office space, and ample storage. The lower level has a private entrance, 2 restrooms, break room, and office/storage space. Surface parking is available in front. Recent improvements include roof repairs on west roof, replacement of east roof, replacement of exterior underground drainage at rear of building, trees trimmed, and abated floor tile in 3 interior locations. Located 1.2 miles from US-52, 4 miles from US-421/Salem Parkway, and 6 miles from I-40.

### **KEY FEATURES**

- Near downtown Winston-Salem
- ±12,272 SF across two levels
- Includes 2 dock doors, 5 restrooms, office space, and ample storage
- Surface parking available
- Recent roof repairs/replacements
- Located 1.2 miles from US-52, 4 miles from US-421/Salem Parkway, and 6 miles from I-40

#### DESCRIPTION

Great industrial/flex property just north of downtown Winston-Salem! The building is ±12,272 SF with ±9,430 SF on the main level and ±2,842 SF on the lower level. The main level includes 2 dock doors, 3 restrooms, office space, and ample storage. The lower level has a private entrance, 2 restrooms, break room, and office/storage space. Surface parking is available in front. Recent improvements include roof repairs on west roof, replacement of east roof, replacement of exterior underground drainage at rear of building, trees trimmed, and abated floor tile in 3 interior locations. Located 1.2 miles from US-52, 4 miles from US-421/Salem Parkway, and 6 miles from I-40.