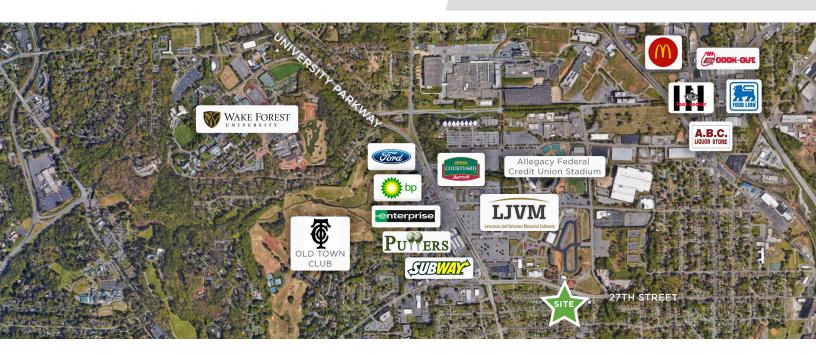

### DESCRIPTION

Great industrial/flex property just north of downtown Winston-Salem! The building is ±12,272 SF with ±9,430 SF on the main level and ±2,842 SF on the lower level. The main level includes 2 dock doors, 3 restrooms, office space, and ample storage. The lower level has a private entrance, 2 restrooms, break room, and office/storage space. Surface parking is available in front. Recent improvements include roof repairs on west roof, replacement of east roof, replacement of exterior underground drainage at rear of building, trees trimmed, and abated floor tile in 3 interior locations. Located 1.2 miles from US-52, 4 miles from US-421/Salem Parkway, and 6 miles from I-40.

#### DESCRIPTION

Great industrial/flex property just north of downtown Winston-Salem! The building is ±12,272 SF with ±9,430 SF on the main level and ±2,842 SF on the lower level. The main level includes 2 dock doors, 3 restrooms, office space, and ample storage. The lower level has a private entrance, 2 restrooms, break room, and office/storage space. Surface parking is available in front. Recent improvements include roof repairs on west roof, replacement of east roof, replacement of exterior underground drainage at rear of building, trees trimmed, and abated floor tile in 3 interior locations. Located 1.2 miles from US-52, 4 miles from US-421/Salem Parkway, and 6 miles from I-40.