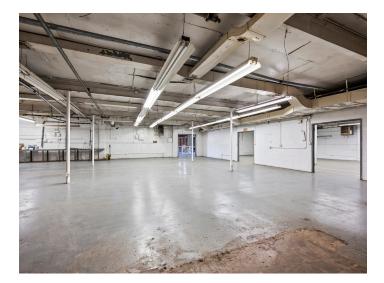

### DESCRIPTION

Great industrial/flex property just north of downtown Winston-Salem! The building is ±12,272 SF with ±9,430 SF on the main level and ±2,842 SF on the lower level. The main level includes 2 dock doors, 3 restrooms, office space, and ample storage. The lower level has a private entrance, 2 restrooms, break room, and office/storage space. Surface parking is available in front. Recent improvements include roof repairs on west roof, replacement of east roof, replacement of exterior underground drainage at rear of building, trees trimmed, and abated floor tile in 3 interior locations. Located 1.2 miles from US-52, 4 miles from US-421/Salem Parkway, and 6 miles from I-40.

#### DESCRIPTION

Great industrial/flex property just north of downtown Winston-Salem! The building is ±12,272 SF with ±9,430 SF on the main level and ±2,842 SF on the lower level. The main level includes 2 dock doors, 3 restrooms, office space, and ample storage. The lower level has a private entrance, 2 restrooms, break room, and office/storage space. Surface parking is available in front. Recent improvements include roof repairs on west roof, replacement of east roof, replacement of exterior underground drainage at rear of building, trees trimmed, and abated floor tile in 3 interior locations. Located 1.2 miles from US-52, 4 miles from US-421/Salem Parkway, and 6 miles from I-40.