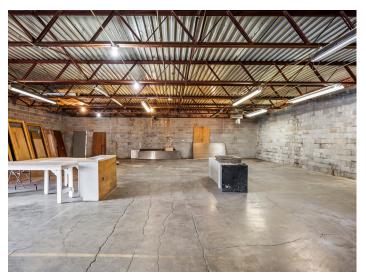

### DESCRIPTION

Great industrial/flex property just north of downtown Winston-Salem! The building is ±12,272 SF with ±9,430 SF on the main level and ±2,842 SF on the lower level. The main level includes 2 dock doors, 3 restrooms, office space, and ample storage. The lower level has a private entrance, 2 restrooms, break room, and office/storage space. Surface parking is available in front. Recent improvements include roof repairs on west roof, replacement of east roof, replacement of exterior underground drainage at rear of building, trees trimmed, and abated floor tile in 3 interior locations. Located 1.2 miles from US-52, 4 miles from US-421/Salem Parkway, and 6 miles from I-40.

### **KEY FEATURES**

- Near downtown Winston-Salem
- ±12,272 SF across two levels
- Includes 2 dock doors, 5 restrooms, office space, and ample storage
- Surface parking available
- Recent roof repairs/replacements
- Located 1.2 miles from US-52, 4 miles from US-421/Salem Parkway, and 6 miles from I-40

#### DESCRIPTION

Great industrial/flex property just north of downtown Winston-Salem! The building is ±12,272 SF with ±9,430 SF on the main level and ±2,842 SF on the lower level. The main level includes 2 dock doors, 3 restrooms, office space, and ample storage. The lower level has a private entrance, 2 restrooms, break room, and office/storage space. Surface parking is available in front. Recent improvements include roof repairs on west roof, replacement of east roof, replacement of exterior underground drainage at rear of building, trees trimmed, and abated floor tile in 3 interior locations. Located 1.2 miles from US-52, 4 miles from US-421/Salem Parkway, and 6 miles from I-40.