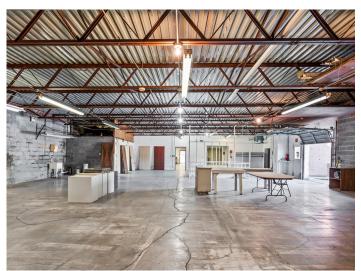

### DESCRIPTION

Great industrial/flex property just north of downtown Winston-Salem! The building is ±12,272 SF with ±9,430 SF on the main level and ±2,842 SF on the lower level. The main level includes 2 dock doors, 3 restrooms, office space, and ample storage. The lower level has a private entrance, 2 restrooms, break room, and office/storage space. Surface parking is available in front. Recent improvements include roof repairs on west roof, replacement of east roof, replacement of exterior underground drainage at rear of building, trees trimmed, and abated floor tile in 3 interior locations. Located 1.2 miles from US-52, 4 miles from US-421/Salem Parkway, and 6 miles from I-40.

### **KEY FEATURES**

- Near downtown Winston-Salem
- ±12,272 SF across two levels
- Includes 2 dock doors, 5 restrooms, office space, and ample storage
- Surface parking available
- Recent roof repairs/replacements
- Located 1.2 miles from US-52, 4 miles from US-421/Salem Parkway, and 6 miles from I-40

#### DESCRIPTION

Great industrial/flex property just north of downtown Winston-Salem! The building is ±12,272 SF with ±9,430 SF on the main level and ±2,842 SF on the lower level. The main level includes 2 dock doors, 3 restrooms, office space, and ample storage. The lower level has a private entrance, 2 restrooms, break room, and office/storage space. Surface parking is available in front. Recent improvements include roof repairs on west roof, replacement of east roof, replacement of exterior underground drainage at rear of building, trees trimmed, and abated floor tile in 3 interior locations. Located 1.2 miles from US-52, 4 miles from US-421/Salem Parkway, and 6 miles from I-40.