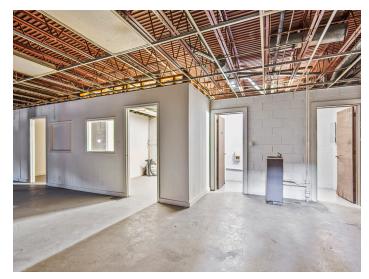

### DESCRIPTION

Great industrial/flex property just north of downtown Winston-Salem! The building is ±12,272 SF with ±9,430 SF on the main level and ±2,842 SF on the lower level. The main level includes 2 dock doors, 3 restrooms, office space, and ample storage. The lower level has a private entrance, 2 restrooms, break room, and office/storage space. Surface parking is available in front. Recent improvements include roof repairs on west roof, replacement of east roof, replacement of exterior underground drainage at rear of building, trees trimmed, and abated floor tile in 3 interior locations. Located 1.2 miles from US-52, 4 miles from US-421/Salem Parkway, and 6 miles from I-40.

#### DESCRIPTION

Great industrial/flex property just north of downtown Winston-Salem! The building is ±12,272 SF with ±9,430 SF on the main level and ±2,842 SF on the lower level. The main level includes 2 dock doors, 3 restrooms, office space, and ample storage. The lower level has a private entrance, 2 restrooms, break room, and office/storage space. Surface parking is available in front. Recent improvements include roof repairs on west roof, replacement of east roof, replacement of exterior underground drainage at rear of building, trees trimmed, and abated floor tile in 3 interior locations. Located 1.2 miles from US-52, 4 miles from US-421/Salem Parkway, and 6 miles from I-40.