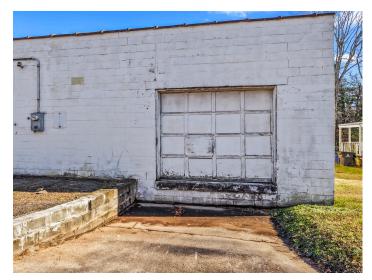

### DESCRIPTION

Great industrial/flex property just north of downtown Winston-Salem! The building is ±12,272 SF with ±9,430 SF on the main level and ±2,842 SF on the lower level. The main level includes 2 dock doors, 3 restrooms, office space, and ample storage. The lower level has a private entrance, 2 restrooms, break room, and office/storage space. Surface parking is available in front. Recent improvements include roof repairs on west roof, replacement of east roof, replacement of exterior underground drainage at rear of building, trees trimmed, and abated floor tile in 3 interior locations. Located 1.2 miles from US-52, 4 miles from US-421/Salem Parkway, and 6 miles from I-40.

#### DESCRIPTION

Great industrial/flex property just north of downtown Winston-Salem! The building is ±12,272 SF with ±9,430 SF on the main level and ±2,842 SF on the lower level. The main level includes 2 dock doors, 3 restrooms, office space, and ample storage. The lower level has a private entrance, 2 restrooms, break room, and office/storage space. Surface parking is available in front. Recent improvements include roof repairs on west roof, replacement of east roof, replacement of exterior underground drainage at rear of building, trees trimmed, and abated floor tile in 3 interior locations. Located 1.2 miles from US-52, 4 miles from US-421/Salem Parkway, and 6 miles from I-40.