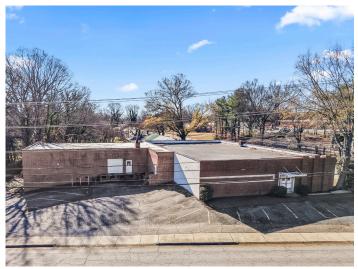

### DESCRIPTION

Great industrial/flex property just north of downtown Winston-Salem! The building is ±12,272 SF with ±9,430 SF on the main level and ±2,842 SF on the lower level. The main level includes 2 dock doors, 3 restrooms, office space, and ample storage. The lower level has a private entrance, 2 restrooms, break room, and office/storage space. Surface parking is available in front. Recent improvements include roof repairs on west roof, replacement of east roof, replacement of exterior underground drainage at rear of building, trees trimmed, and abated floor tile in 3 interior locations. Located 1.2 miles from US-52, 4 miles from US-421/Salem Parkway, and 6 miles from I-40.

### **KEY FEATURES**

- Near downtown Winston-Salem
- ±12,272 SF across two levels
- Includes 2 dock doors, 5 restrooms, office space, and ample storage
- Surface parking available
- Recent roof repairs/replacements
- Located 1.2 miles from US-52, 4 miles from US-421/Salem Parkway, and 6 miles from I-40

#### DESCRIPTION

Great industrial/flex property just north of downtown Winston-Salem! The building is ±12,272 SF with ±9,430 SF on the main level and ±2,842 SF on the lower level. The main level includes 2 dock doors, 3 restrooms, office space, and ample storage. The lower level has a private entrance, 2 restrooms, break room, and office/storage space. Surface parking is available in front. Recent improvements include roof repairs on west roof, replacement of east roof, replacement of exterior underground drainage at rear of building, trees trimmed, and abated floor tile in 3 interior locations. Located 1.2 miles from US-52, 4 miles from US-421/Salem Parkway, and 6 miles from I-40.