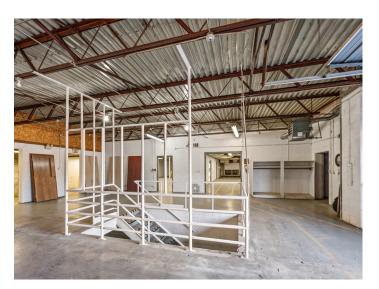

### DESCRIPTION

Great industrial/flex property just north of downtown Winston-Salem! The building is ±12,272 SF with ±9,430 SF on the main level and ±2,842 SF on the lower level. The main level includes 2 dock doors, 3 restrooms, office space, and ample storage. The lower level has a private entrance, 2 restrooms, break room, and office/storage space. Surface parking is available in front. Recent improvements include roof repairs on west roof, replacement of east roof, replacement of exterior underground drainage at rear of building, trees trimmed, and abated floor tile in 3 interior locations. Located 1.2 miles from US-52, 4 miles from US-421/Salem Parkway, and 6 miles from I-40.

### **KEY FEATURES**

- Near downtown Winston-Salem
- ±12,272 SF across two levels
- Includes 2 dock doors, 5 restrooms, office space, and ample storage
- Surface parking available
- Recent roof repairs/replacements
- Located 1.2 miles from US-52, 4 miles from US-421/Salem Parkway, and 6 miles from I-40

#### DESCRIPTION

Great industrial/flex property just north of downtown Winston-Salem! The building is ±12,272 SF with ±9,430 SF on the main level and ±2,842 SF on the lower level. The main level includes 2 dock doors, 3 restrooms, office space, and ample storage. The lower level has a private entrance, 2 restrooms, break room, and office/storage space. Surface parking is available in front. Recent improvements include roof repairs on west roof, replacement of east roof, replacement of exterior underground drainage at rear of building, trees trimmed, and abated floor tile in 3 interior locations. Located 1.2 miles from US-52, 4 miles from US-421/Salem Parkway, and 6 miles from I-40.