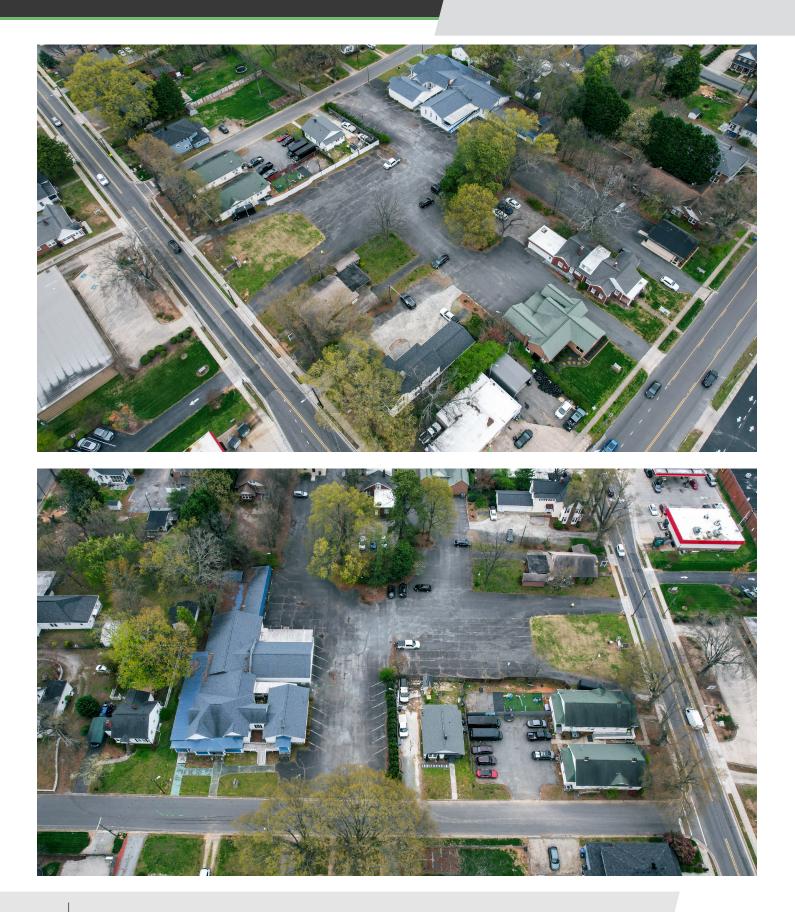

#### DESCRIPTION

Development opportunity approved by the Mooresville UDO. ±0.56 acres site accessible from Gum Street and W. Statesville Avenue. Perfect for office, medical, or commercial mixed-use development. Downtown-adjacent in North Carolina's fastest growing city. Excellent demographics and visibility in an A+ market. Owner will sell, joint venture, or owner finance.