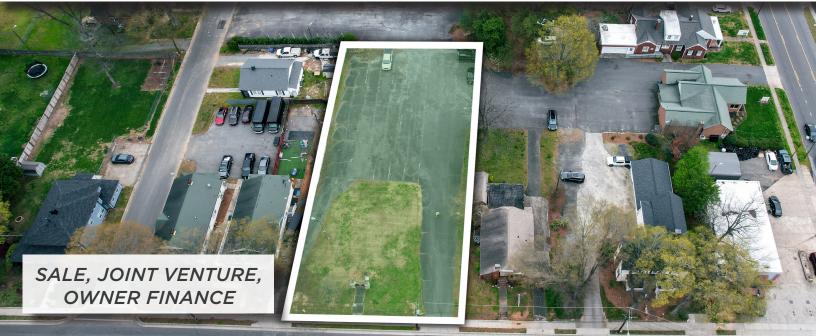

#### **PROPERTY HIGHLIGHTS**

| PROPERTY TYPE | Land: Office/Medical,<br>Commercial Mixed-Use |  |
|---------------|-----------------------------------------------|--|
| ACRES ±       | 0.56                                          |  |
| SALE PRICE    | \$990,000                                     |  |

#### DESCRIPTION

Development opportunity approved by the Mooresville UDO. ±0.56 acres site accessible from Gum Street and W. Statesville Avenue. Perfect for office, medical, or commercial mixed-use development. Downtown-adjacent in North Carolina's fastest growing city. Excellent demographics and visibility in an A+ market. Owner will sell, joint venture, or owner finance.