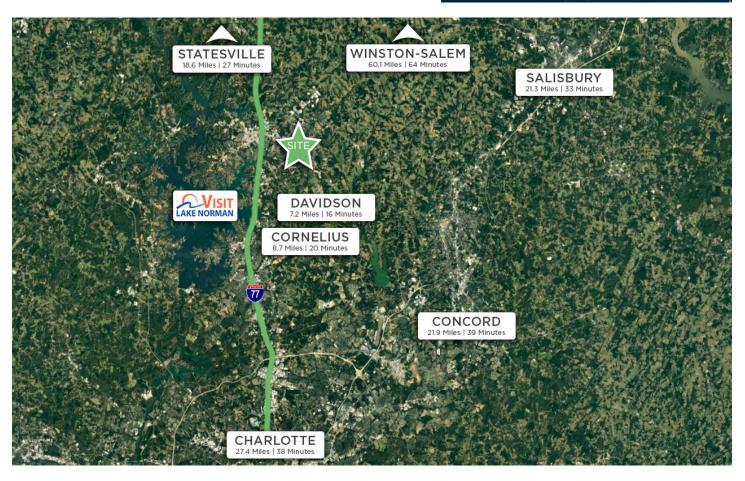

127 W. STATESVILLE AVENUE, MOORESVILLE, NC 28115

#### DESCRIPTION

Development opportunity approved by the Mooresville UDO. ±0.56 acres site accessible from Gum Street and W. Statesville Avenue. Perfect for office, medical, or commercial mixed-use development. Downtown-adjacent in North Carolina's fastest growing city. Excellent demographics and visibility in an A+ market. Owner will sell, joint venture, or owner finance.

#### **MOORESVILLE,** NORTH CAROLINA

Mooresville is located in the southwestern section of Iredell County, North Carolina, and is a part of the fast-growing Charlotte metropolitan area. The city is the most populous municipality in Iredell County. It is located approximately 25 miles north of Charlotte. Mooresville is the corporate headquarters of Lowe's Companies, Inc., one of the largest home improvement retailers in the world. Lowe's has a significant presence in the town, employing thousands of residents and contributing to the local economy. Mooresville is also known as the home of many NASCAR racing teams and drivers, along with an IndyCar team and its drivers, as well as racing technology suppliers. Mooresville is situated on the shores of Lake Norman, a large man- made lake created by the construction of the Cowans Ford Dam on the Catawba River. Lake Norman offers various recreational activities, including boating, fishing, and water sports, and it attracts many visitors and residents who enjoy its scenic beauty.