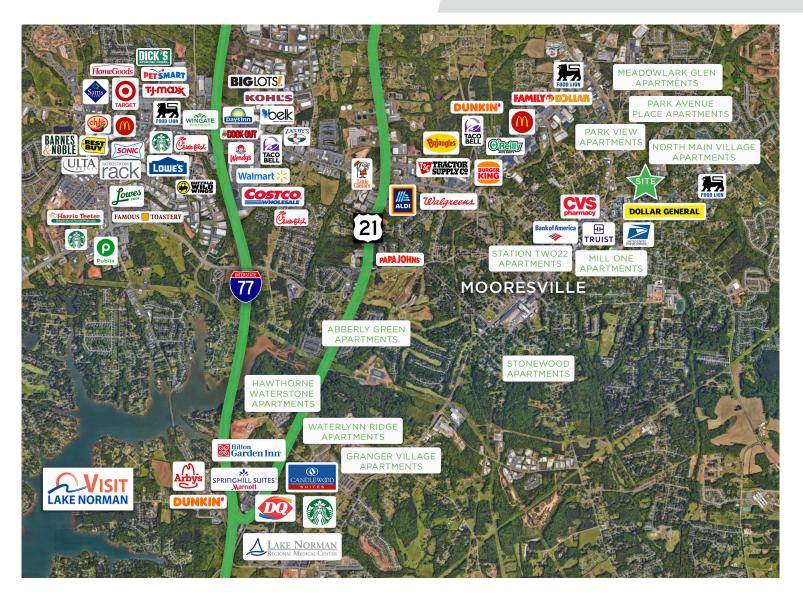

#### DESCRIPTION

Development opportunity approved by the Mooresville UDO. ±0.56 acres site accessible from Gum Street and W. Statesville Avenue. Perfect for office, medical, or commercial mixed-use development. Downtown-adjacent in North Carolina's fastest growing city. Excellent demographics and visibility in an A+ market. Owner will sell, joint venture, or owner finance.

#### MOORESVILLE, NORTH CAROLINA

- • #1 FASTEST GROWING CITY IN NORTH CAROLINA GOBankingRates, 2023
- • #1 LOWEST TAX RATE IN CHARLOTTE REGION NC Department of Commerce, 2023
- • #1 COUNTY FOR ECONOMIC GROWTH (CHARLOTTE METRO) Charlotte Business Journal, 2023

- • #2 FASTEST NC COUNTY POPULATION GROWTH Charlotte Business Journal, 2023
- • #2 FASTEST GROWING RETAIL SECTOR IN NC NC Department of Commerce, 2023
- • #14 BEST COUNTIES TO LIVE IN NC Niche 2023

127 W. STATESVILLE AVENUE, MOORESVILLE, NC 28115