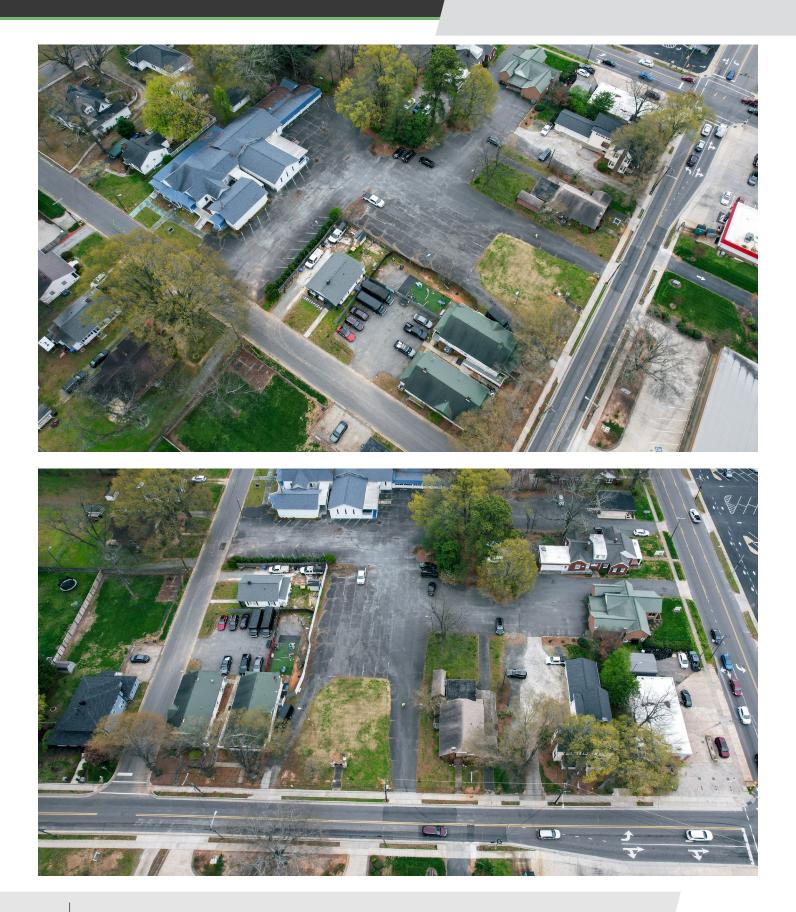

#### DESCRIPTION

Development opportunity approved by the Mooresville UDO. ±0.56 acres site accessible from Gum Street and W. Statesville Avenue. Perfect for office, medical, or commercial mixed-use development. Downtown-adjacent in North Carolina's fastest growing city. Excellent demographics and visibility in an A+ market. Owner will sell, joint venture, or owner finance.