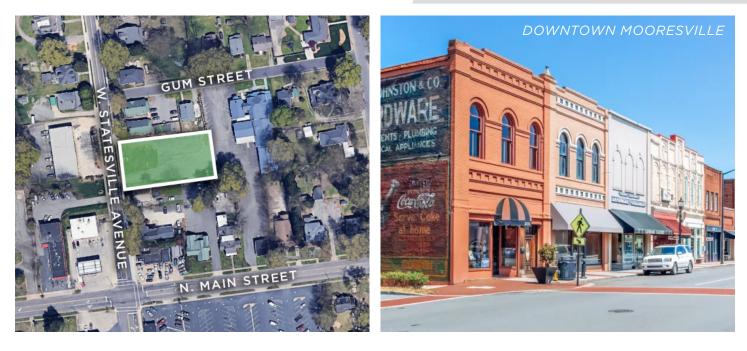

#### DESCRIPTION

Development opportunity approved by the Mooresville UDO. ±0.56 acres site accessible from Gum Street and W. Statesville Avenue. Perfect for office, medical, or commercial mixed-use development. Downtown-adjacent in North Carolina's fastest growing city. Excellent demographics and visibility in an A+ market. Owner will sell, joint venture, or owner finance.