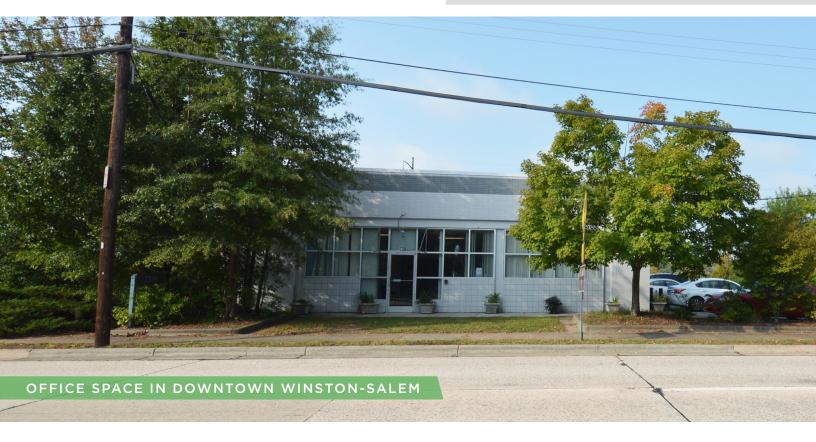

### **DESCRIPTION**

Fantastic stand-alone office building in downtown Winston-Salem! The building is ±8,000 SF spread over 2 levels. It features a lobby/reception area, several private offices, large open work areas, an elevator, a break room, and ample storage. Great surface parking, large exterior courtyard, and a versatile floorplan. Formerly a daycare, but could easily accommodate a variety of office uses.

### **KEY FEATURES**

- Stand-alone office building in downtown Winston-Salem
- ±8,000 SF spread over 2 levels
- Features a lobby/reception area, several private offices, large open work areas, an elevator, a break room, and ample storage
- Surface parking
- Large exterior courtyard