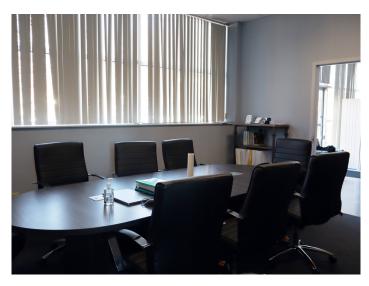

### **DESCRIPTION**

Fantastic stand-alone office building in downtown Winston-Salem! The building is ±8,000 SF spread over 2 levels. It features a lobby/reception area, several private offices, large open work areas, an elevator, a break room, and ample storage. Great surface parking, large exterior courtyard, and a versatile floorplan. Formerly a daycare, but could easily accommodate a variety of office uses.

### **KEY FEATURES**

- Stand-alone office building in downtown Winston-Salem
- ±8,000 SF spread over 2 levels
- Features a lobby/reception area, several private offices, large open work areas, an elevator, a break room, and ample storage
- Surface parking
- Large exterior courtyard