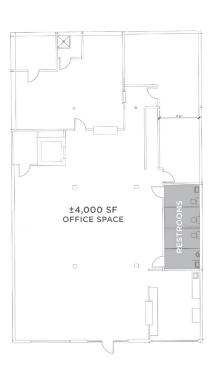

### **DESCRIPTION**

Fantastic stand-alone office building in downtown Winston-Salem! The building is ±8,000 SF spread over 2 levels. It features a lobby/reception area, several private offices, large open work areas, an elevator, a break room, and ample storage. Great surface parking, large exterior courtyard, and a versatile floorplan. Formerly a daycare, but could easily accommodate a variety of office uses.

### **KEY FEATURES**

- Stand-alone office building in downtown Winston-Salem
- ±8,000 SF spread over 2 levels
- Features a lobby/reception area, several private offices, large open work areas, an elevator, a break room, and ample storage
- Surface parking
- Large exterior courtyard