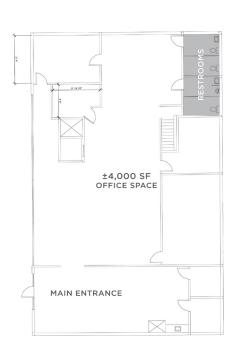

### **DESCRIPTION**

Fantastic stand-alone office building in downtown Winston-Salem! The building is ±8,000 SF spread over 2 levels. It features a lobby/reception area, several private offices, large open work areas, an elevator, a break room, and ample storage. Great surface parking, large exterior courtyard, and a versatile floorplan. Formerly a daycare, but could easily accommodate a variety of office uses.

### **KEY FEATURES**

- Stand-alone office building in downtown Winston-Salem
- ±8,000 SF spread over 2 levels
- Features a lobby/reception area, several private offices, large open work areas, an elevator, a break room, and ample storage
- Surface parking
- Large exterior courtyard