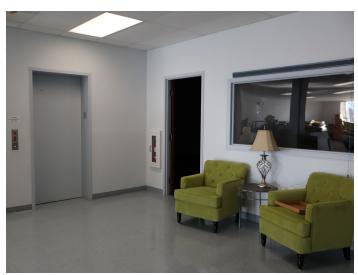

### **DESCRIPTION**

Fantastic stand-alone office building in downtown Winston-Salem! The building is ±8,000 SF spread over 2 levels. It features a lobby/reception area, several private offices, large open work areas, an elevator, a break room, and ample storage. Great surface parking, large exterior courtyard, and a versatile floorplan. Formerly a daycare, but could easily accommodate a variety of office uses.

### **KEY FEATURES**

- Stand-alone office building in downtown Winston-Salem
- ±8,000 SF spread over 2 levels
- Features a lobby/reception area, several private offices, large open work areas, an elevator, a break room, and ample storage
- Surface parking
- Large exterior courtyard