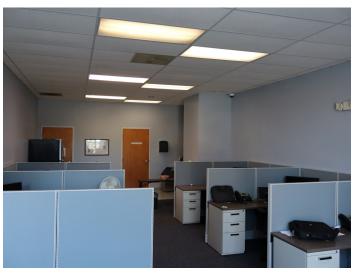

### **DESCRIPTION**

Fantastic stand-alone office building in downtown Winston-Salem! The building is ±8,000 SF spread over 2 levels. It features a lobby/reception area, several private offices, large open work areas, an elevator, a break room, and ample storage. Great surface parking, large exterior courtyard, and a versatile floorplan. Formerly a daycare, but could easily accommodate a variety of office uses.

### **KEY FEATURES**

- Stand-alone office building in downtown Winston-Salem
- ±8,000 SF spread over 2 levels
- Features a lobby/reception area, several private offices, large open work areas, an elevator, a break room, and ample storage
- Surface parking
- Large exterior courtyard