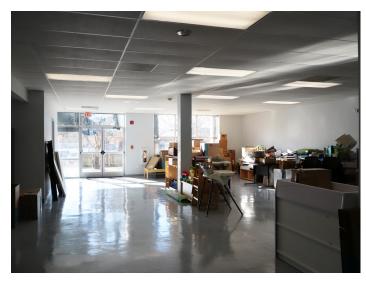

### **DESCRIPTION**

Fantastic stand-alone office building in downtown Winston-Salem! The building is ±8,000 SF spread over 2 levels. It features a lobby/reception area, several private offices, large open work areas, an elevator, a break room, and ample storage. Great surface parking, large exterior courtyard, and a versatile floorplan. Formerly a daycare, but could easily accommodate a variety of office uses.

### **KEY FEATURES**

- Stand-alone office building in downtown Winston-Salem
- ±8,000 SF spread over 2 levels
- Features a lobby/reception area, several private offices, large open work areas, an elevator, a break room, and ample storage
- Surface parking
- Large exterior courtyard