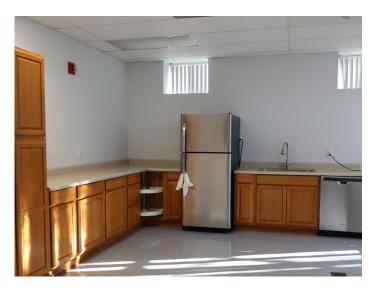

### **DESCRIPTION**

Fantastic stand-alone office building in downtown Winston-Salem! The building is ±8,000 SF spread over 2 levels. It features a lobby/reception area, several private offices, large open work areas, an elevator, a break room, and ample storage. Great surface parking, large exterior courtyard, and a versatile floorplan. Formerly a daycare, but could easily accommodate a variety of office uses.

### **KEY FEATURES**

- Stand-alone office building in downtown Winston-Salem
- ±8,000 SF spread over 2 levels
- Features a lobby/reception area, several private offices, large open work areas, an elevator, a break room, and ample storage
- Surface parking
- Large exterior courtyard