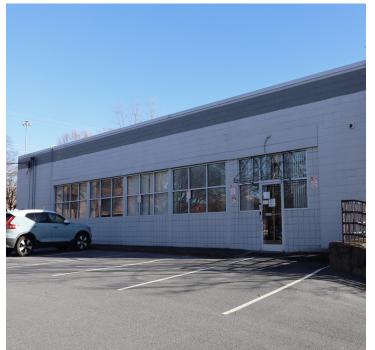

### **DESCRIPTION**

Fantastic stand-alone office building in downtown Winston-Salem! The building is ±8,000 SF spread over 2 levels. It features a lobby/reception area, several private offices, large open work areas, an elevator, a break room, and ample storage. Great surface parking, large exterior courtyard, and a versatile floorplan. Formerly a daycare, but could easily accommodate a variety of office uses.

### **KEY FEATURES**

- Stand-alone office building in downtown Winston-Salem
- ±8,000 SF spread over 2 levels
- Features a lobby/reception area, several private offices, large open work areas, an elevator, a break room, and ample storage
- Surface parking
- Large exterior courtyard