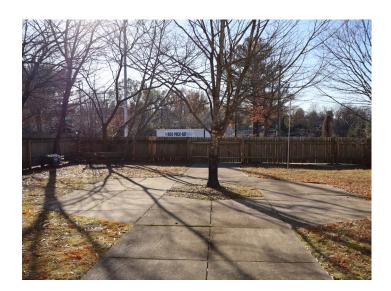

### **DESCRIPTION**

Fantastic stand-alone office building in downtown Winston-Salem! The building is ±8,000 SF spread over 2 levels. It features a lobby/reception area, several private offices, large open work areas, an elevator, a break room, and ample storage. Great surface parking, large exterior courtyard, and a versatile floorplan. Formerly a daycare, but could easily accommodate a variety of office uses.

### **KEY FEATURES**

- Stand-alone office building in downtown Winston-Salem
- ±8,000 SF spread over 2 levels
- Features a lobby/reception area, several private offices, large open work areas, an elevator, a break room, and ample storage
- Surface parking
- Large exterior courtyard