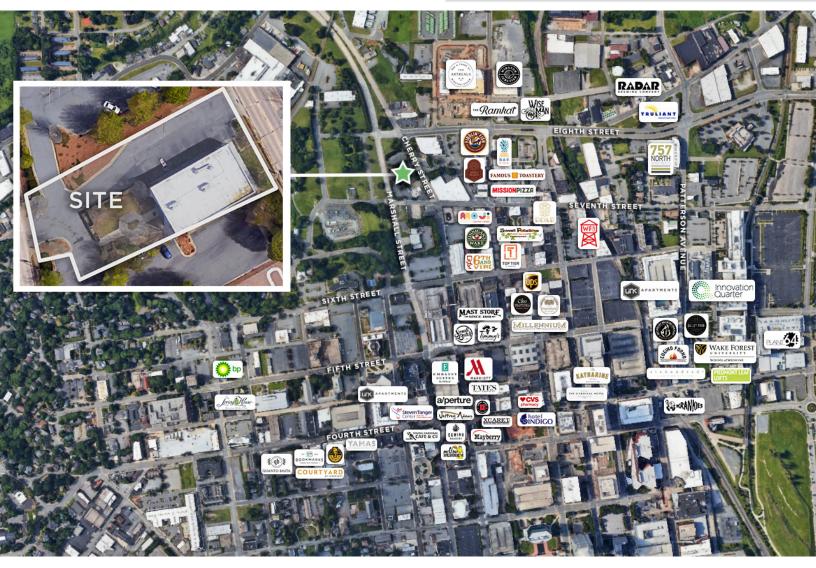

### **DESCRIPTION**

Fantastic stand-alone office building in downtown Winston-Salem! The building is ±8,000 SF spread over 2 levels. It features a lobby/reception area, several private offices, large open work areas, an elevator, a break room, and ample storage. Great surface parking, large exterior courtyard, and a versatile floorplan. Formerly a daycare, but could easily accommodate a variety of office uses.

### **KEY FEATURES**

- Stand-alone office building in downtown Winston-Salem
- ±8,000 SF spread over 2 levels
- Features a lobby/reception area, several private offices, large open work areas, an elevator, a break room, and ample storage
- Surface parking
- Large exterior courtyard