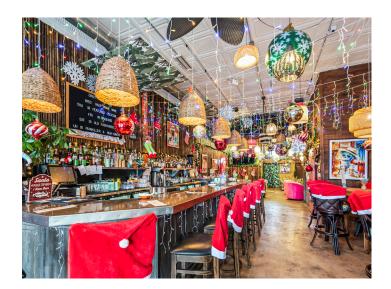

### **DESCRIPTION**

Fantastic retail property available on vibrant North Trade Street in downtown Winston-Salem! This sale includes 631 and 633 North Trade Street for a total of  $\pm 5,167$  SF, spread over 2 floors. An income producing tenant occupies the first floor of 631 Trade. The property features hardwood floors, high ceilings, and versatile layouts. There is on-site surface parking and patio/garden space. Located in the heart of the Arts District and surrounded by restaurants, entertainment, and retail. Walkable to all that downtown has to offer!

### **KEY FEATURES**

- ±5,167 SF retail space in downtown
- Located in the heart of the Arts District
- Hardwood floors, high ceilings, and verstalie layouts
- On-site surface parking and patio/garden space
- Surrounded by restauants, entertainment, and retail

#### **DESCRIPTION**

Fantastic retail property available on vibrant North Trade Street in downtown Winston-Salem! This sale includes 631 and 633 North Trade Street for a total of  $\pm 5,167$  SF, spread over 2 floors. An income producing tenant occupies the first floor of 631 Trade. The property features hardwood floors, high ceilings, and versatile layouts. There is on-site surface parking and patio/garden space. Located in the heart of the Arts District and surrounded by restaurants, entertainment, and retail. Walkable to all that downtown has to offer!