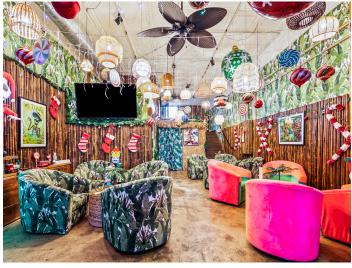

### **DESCRIPTION**

Fantastic retail property available on vibrant North Trade Street in downtown Winston-Salem! This sale includes 631 and 633 North Trade Street for a total of  $\pm 5,167$  SF, spread over 2 floors. An income producing tenant occupies the first floor of 631 Trade. The property features hardwood floors, high ceilings, and versatile layouts. There is on-site surface parking and patio/garden space. Located in the heart of the Arts District and surrounded by restaurants, entertainment, and retail. Walkable to all that downtown has to offer!

### **KEY FEATURES**

- ±5,167 SF retail space in downtown
- Located in the heart of the Arts District
- Hardwood floors, high ceilings, and verstalie layouts
- On-site surface parking and patio/garden space
- Surrounded by restauants, entertainment, and retail

#### **DESCRIPTION**

Fantastic retail property available on vibrant North Trade Street in downtown Winston-Salem! This sale includes 631 and 633 North Trade Street for a total of  $\pm 5,167$  SF, spread over 2 floors. An income producing tenant occupies the first floor of 631 Trade. The property features hardwood floors, high ceilings, and versatile layouts. There is on-site surface parking and patio/garden space. Located in the heart of the Arts District and surrounded by restaurants, entertainment, and retail. Walkable to all that downtown has to offer!