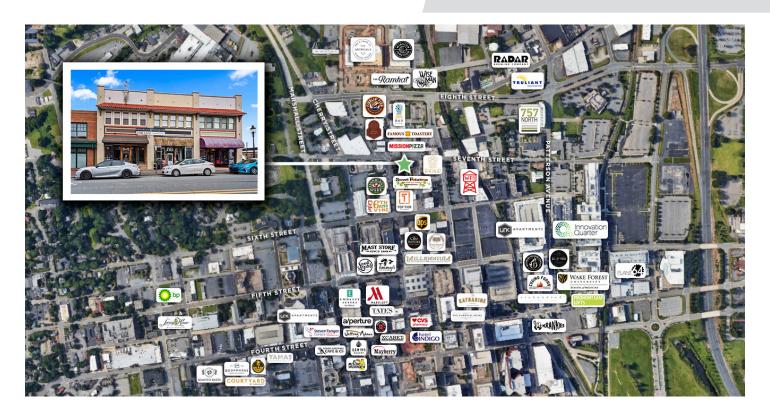

### **DESCRIPTION**

Fantastic retail property available on vibrant North Trade Street in downtown Winston-Salem! This sale includes 631 and 633 North Trade Street for a total of  $\pm 5,167$  SF, spread over 2 floors. An income producing tenant occupies the first floor of 631 Trade. The property features hardwood floors, high ceilings, and versatile layouts. There is on-site surface parking and patio/garden space. Located in the heart of the Arts District and surrounded by restaurants, entertainment, and retail. Walkable to all that downtown has to offer!

### **KEY FEATURES**

- ±5,167 SF retail space in downtown
- Located in the heart of the Arts District
- Hardwood floors, high ceilings, and verstalie layouts
- On-site surface parking and patio/garden space
- Surrounded by restauants, entertainment, and retail

#### **DESCRIPTION**

Fantastic retail property available on vibrant North Trade Street in downtown Winston-Salem! This sale includes 631 and 633 North Trade Street for a total of  $\pm 5,167$  SF, spread over 2 floors. An income producing tenant occupies the first floor of 631 Trade. The property features hardwood floors, high ceilings, and versatile layouts. There is on-site surface parking and patio/garden space. Located in the heart of the Arts District and surrounded by restaurants, entertainment, and retail. Walkable to all that downtown has to offer!