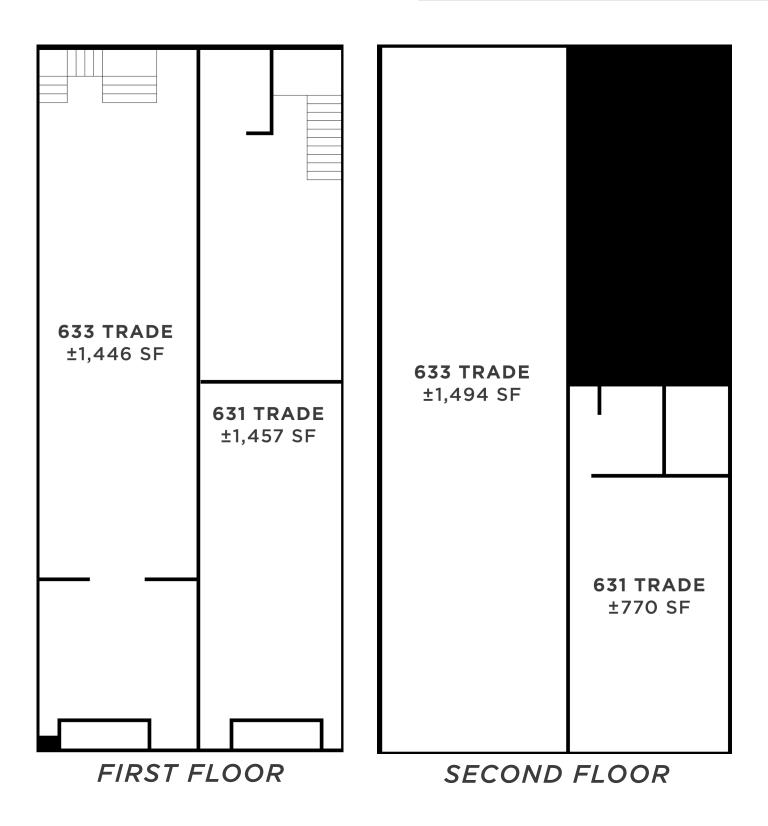

### **DESCRIPTION**

Fantastic retail property available on vibrant North Trade Street in downtown Winston-Salem! This sale includes 631 and 633 North Trade Street for a total of  $\pm 5,167$  SF, spread over 2 floors. An income producing tenant occupies the first floor of 631 Trade. The property features hardwood floors, high ceilings, and versatile layouts. There is on-site surface parking and patio/garden space. Located in the heart of the Arts District and surrounded by restaurants, entertainment, and retail. Walkable to all that downtown has to offer!

#### PROPERTY INFORMATION

| PROPERTY TYPE        | Retail    | FLOORS            | 2           |
|----------------------|-----------|-------------------|-------------|
| AVAILABLE SF ±       | 5,167     | FLOORING          | Hardwood    |
| ACRES                | 0.46      | BUILDING EXTERIOR | Brick/Block |
| YEAR BUILT/RENOVATED | 1907/2002 | ROOF TYPE         | Flat        |
| PARKING              | Available | ZONING            | CB WO       |

#### **DESCRIPTION**

Fantastic retail property available on vibrant North Trade Street in downtown Winston-Salem! This sale includes 631 and 633 North Trade Street for a total of  $\pm 5,167$  SF, spread over 2 floors. An income producing tenant occupies the first floor of 631 Trade. The property features hardwood floors, high ceilings, and versatile layouts. There is on-site surface parking and patio/garden space. Located in the heart of the Arts District and surrounded by restaurants, entertainment, and retail. Walkable to all that downtown has to offer!