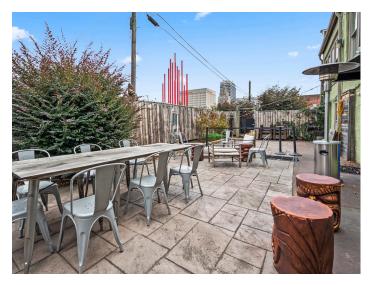

### **DESCRIPTION**

Fantastic retail property available on vibrant North Trade Street in downtown Winston-Salem! This sale includes 631 and 633 North Trade Street for a total of  $\pm 5,167$  SF, spread over 2 floors. An income producing tenant occupies the first floor of 631 Trade. The property features hardwood floors, high ceilings, and versatile layouts. There is on-site surface parking and patio/garden space. Located in the heart of the Arts District and surrounded by restaurants, entertainment, and retail. Walkable to all that downtown has to offer!

### **KEY FEATURES**

- ±5,167 SF retail space in downtown
- Located in the heart of the Arts District
- Hardwood floors, high ceilings, and verstalie layouts
- On-site surface parking and patio/garden space
- Surrounded by restauants, entertainment, and retail