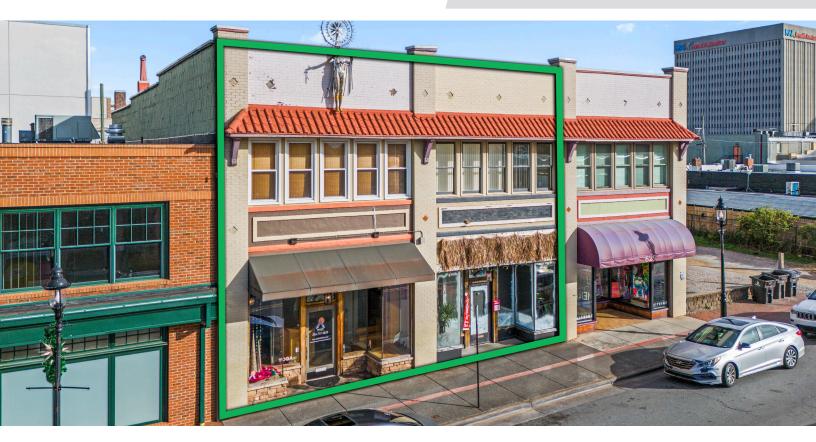

### **DESCRIPTION**

Fantastic retail property available on vibrant North Trade Street in downtown Winston-Salem! This sale includes 631 and 633 North Trade Street for a total of  $\pm 5,167$  SF, spread over 2 floors. An income producing tenant occupies the first floor of 631 Trade. The property features hardwood floors, high ceilings, and versatile layouts. There is on-site surface parking and patio/garden space. Located in the heart of the Arts District and surrounded by restaurants, entertainment, and retail. Walkable to all that downtown has to offer!

#### **DESCRIPTION**

Fantastic retail property available on vibrant North Trade Street in downtown Winston-Salem! This sale includes 631 and 633 North Trade Street for a total of  $\pm 5,167$  SF, spread over 2 floors. An income producing tenant occupies the first floor of 631 Trade. The property features hardwood floors, high ceilings, and versatile layouts. There is on-site surface parking and patio/garden space. Located in the heart of the Arts District and surrounded by restaurants, entertainment, and retail. Walkable to all that downtown has to offer!