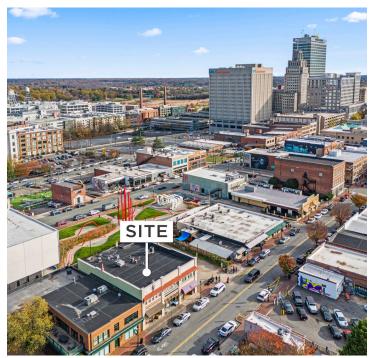

### **DESCRIPTION**

Fantastic retail property available on vibrant North Trade Street in downtown Winston-Salem! This sale includes 631 and 633 North Trade Street for a total of  $\pm 5,167$  SF, spread over 2 floors. An income producing tenant occupies the first floor of 631 Trade. The property features hardwood floors, high ceilings, and versatile layouts. There is on-site surface parking and patio/garden space. Located in the heart of the Arts District and surrounded by restaurants, entertainment, and retail. Walkable to all that downtown has to offer!

#### **DESCRIPTION**

Fantastic retail property available on vibrant North Trade Street in downtown Winston-Salem! This sale includes 631 and 633 North Trade Street for a total of  $\pm 5,167$  SF, spread over 2 floors. An income producing tenant occupies the first floor of 631 Trade. The property features hardwood floors, high ceilings, and versatile layouts. There is on-site surface parking and patio/garden space. Located in the heart of the Arts District and surrounded by restaurants, entertainment, and retail. Walkable to all that downtown has to offer!