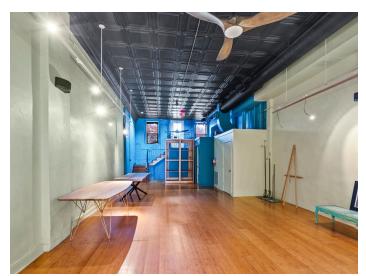

### **DESCRIPTION**

Fantastic retail property available on vibrant North Trade Street in downtown Winston-Salem! This sale includes 631 and 633 North Trade Street for a total of  $\pm 5,167$  SF, spread over 2 floors. An income producing tenant occupies the first floor of 631 Trade. The property features hardwood floors, high ceilings, and versatile layouts. There is on-site surface parking and patio/garden space. Located in the heart of the Arts District and surrounded by restaurants, entertainment, and retail. Walkable to all that downtown has to offer!

### **KEY FEATURES**

- ±5,167 SF retail space in downtown
- Located in the heart of the Arts District
- Hardwood floors, high ceilings, and verstalie layouts
- On-site surface parking and patio/garden space
- Surrounded by restauants, entertainment, and retail

#### **DESCRIPTION**

Fantastic retail property available on vibrant North Trade Street in downtown Winston-Salem! This sale includes 631 and 633 North Trade Street for a total of  $\pm 5,167$  SF, spread over 2 floors. An income producing tenant occupies the first floor of 631 Trade. The property features hardwood floors, high ceilings, and versatile layouts. There is on-site surface parking and patio/garden space. Located in the heart of the Arts District and surrounded by restaurants, entertainment, and retail. Walkable to all that downtown has to offer!