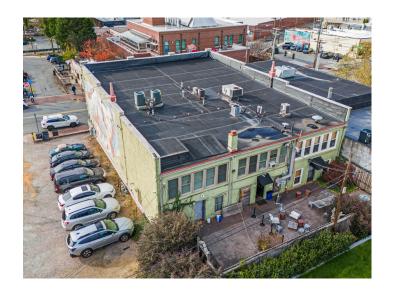

### **DESCRIPTION**

Fantastic retail property available on vibrant North Trade Street in downtown Winston-Salem! This sale includes 631 and 633 North Trade Street for a total of  $\pm 5,167$  SF, spread over 2 floors. An income producing tenant occupies the first floor of 631 Trade. The property features hardwood floors, high ceilings, and versatile layouts. There is on-site surface parking and patio/garden space. Located in the heart of the Arts District and surrounded by restaurants, entertainment, and retail. Walkable to all that downtown has to offer!

#### **DESCRIPTION**

Fantastic retail property available on vibrant North Trade Street in downtown Winston-Salem! This sale includes 631 and 633 North Trade Street for a total of  $\pm 5,167$  SF, spread over 2 floors. An income producing tenant occupies the first floor of 631 Trade. The property features hardwood floors, high ceilings, and versatile layouts. There is on-site surface parking and patio/garden space. Located in the heart of the Arts District and surrounded by restaurants, entertainment, and retail. Walkable to all that downtown has to offer!