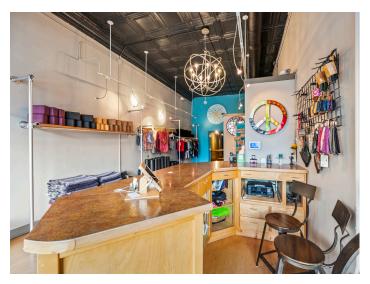

### **DESCRIPTION**

Fantastic retail property available on vibrant North Trade Street in downtown Winston-Salem! This sale includes 631 and 633 North Trade Street for a total of  $\pm 5,167$  SF, spread over 2 floors. An income producing tenant occupies the first floor of 631 Trade. The property features hardwood floors, high ceilings, and versatile layouts. There is on-site surface parking and patio/garden space. Located in the heart of the Arts District and surrounded by restaurants, entertainment, and retail. Walkable to all that downtown has to offer!

### **KEY FEATURES**

- ±5,167 SF retail space in downtown
- Located in the heart of the Arts District
- Hardwood floors, high ceilings, and verstalie layouts
- On-site surface parking and patio/garden space
- Surrounded by restauants, entertainment, and retail

#### **DESCRIPTION**

Fantastic retail property available on vibrant North Trade Street in downtown Winston-Salem! This sale includes 631 and 633 North Trade Street for a total of  $\pm 5,167$  SF, spread over 2 floors. An income producing tenant occupies the first floor of 631 Trade. The property features hardwood floors, high ceilings, and versatile layouts. There is on-site surface parking and patio/garden space. Located in the heart of the Arts District and surrounded by restaurants, entertainment, and retail. Walkable to all that downtown has to offer!