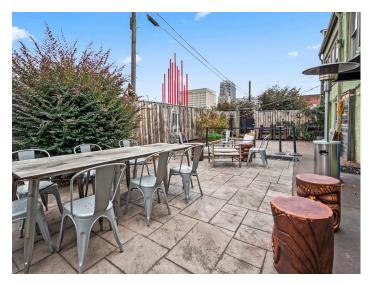

#### **DESCRIPTION**

Fantastic retail property available on vibrant North Trade Street in downtown Winston-Salem! This sale includes 631 and 633 North Trade Street for a total of  $\pm 5,167$  SF, spread over 2 floors. An income producing tenant occupies the first floor of 631 Trade. The property features hardwood floors, high ceilings, and versatile layouts. There is on-site surface parking and patio/garden space. Located in the heart of the Arts District and surrounded by restaurants, entertainment, and retail. Walkable to all that downtown has to offer!

### **KEY FEATURES**

- ±5,167 SF retail space in downtown
- Located in the heart of the Arts District
- Hardwood floors, high ceilings, and verstalie layouts
- On-site surface parking and patio/garden space
- Surrounded by restauants, entertainment, and retail