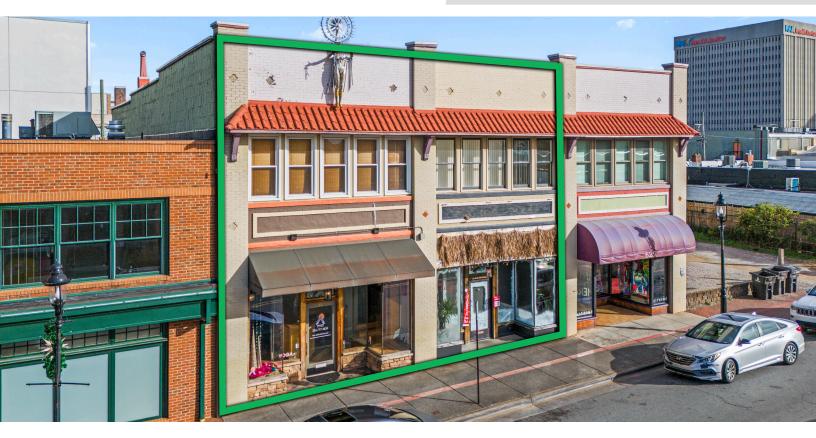

#### **DESCRIPTION**

Fantastic retail property available on vibrant North Trade Street in downtown Winston-Salem! This sale includes 631 and 633 North Trade Street for a total of  $\pm 5,167$  SF, spread over 2 floors. An income producing tenant occupies the first floor of 631 Trade. The property features hardwood floors, high ceilings, and versatile layouts. There is on-site surface parking and patio/garden space. Located in the heart of the Arts District and surrounded by restaurants, entertainment, and retail. Walkable to all that downtown has to offer!

#### **DESCRIPTION**

Fantastic retail property available on vibrant North Trade Street in downtown Winston-Salem! This sale includes 631 and 633 North Trade Street for a total of ±5,167 SF, spread over 2 floors. An income producing tenant occupies the first floor of 631 Trade. The property features hardwood floors, high ceilings, and versatile layouts. There is on-site surface parking and patio/ garden space. Located in the heart of the Arts District and surrounded by restaurants, entertainment, and retail. Walkable to all that downtown has to offer!