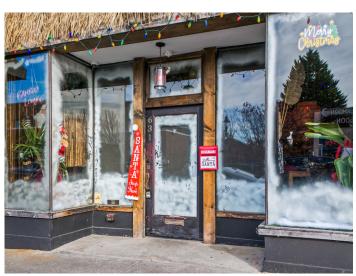

#### **DESCRIPTION**

Fantastic retail property available on vibrant North Trade Street in downtown Winston-Salem! This sale includes 631 and 633 North Trade Street for a total of  $\pm 5,167$  SF, spread over 2 floors. An income producing tenant occupies the first floor of 631 Trade. The property features hardwood floors, high ceilings, and versatile layouts. There is on-site surface parking and patio/garden space. Located in the heart of the Arts District and surrounded by restaurants, entertainment, and retail. Walkable to all that downtown has to offer!

#### **DESCRIPTION**

Fantastic retail property available on vibrant North Trade Street in downtown Winston-Salem! This sale includes 631 and 633 North Trade Street for a total of ±5,167 SF, spread over 2 floors. An income producing tenant occupies the first floor of 631 Trade. The property features hardwood floors, high ceilings, and versatile layouts. There is on-site surface parking and patio/ garden space. Located in the heart of the Arts District and surrounded by restaurants, entertainment, and retail. Walkable to all that downtown has to offer!