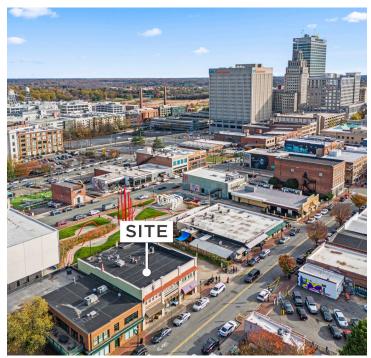

#### **DESCRIPTION**

Fantastic retail property available on vibrant North Trade Street in downtown Winston-Salem! This sale includes 631 and 633 North Trade Street for a total of  $\pm 5,167$  SF, spread over 2 floors. An income producing tenant occupies the first floor of 631 Trade. The property features hardwood floors, high ceilings, and versatile layouts. There is on-site surface parking and patio/garden space. Located in the heart of the Arts District and surrounded by restaurants, entertainment, and retail. Walkable to all that downtown has to offer!

#### **DESCRIPTION**

Fantastic retail property available on vibrant North Trade Street in downtown Winston-Salem! This sale includes 631 and 633 North Trade Street for a total of ±5,167 SF, spread over 2 floors. An income producing tenant occupies the first floor of 631 Trade. The property features hardwood floors, high ceilings, and versatile layouts. There is on-site surface parking and patio/ garden space. Located in the heart of the Arts District and surrounded by restaurants, entertainment, and retail. Walkable to all that downtown has to offer!