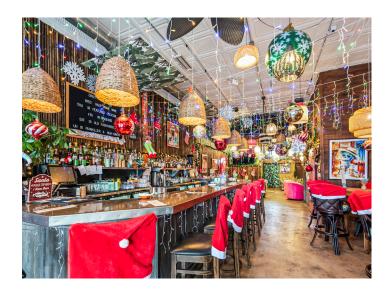

#### **DESCRIPTION**

Fantastic retail property available on vibrant North Trade Street in downtown Winston-Salem! This sale includes 631 and 633 North Trade Street for a total of  $\pm 5,167$  SF, spread over 2 floors. An income producing tenant occupies the first floor of 631 Trade. The property features hardwood floors, high ceilings, and versatile layouts. There is on-site surface parking and patio/garden space. Located in the heart of the Arts District and surrounded by restaurants, entertainment, and retail. Walkable to all that downtown has to offer!

### **KEY FEATURES**

- ±5,167 SF retail space in downtown
- Located in the heart of the Arts District
- Hardwood floors, high ceilings, and verstalie layouts
- On-site surface parking and patio/garden space
- Surrounded by restauants, entertainment, and retail