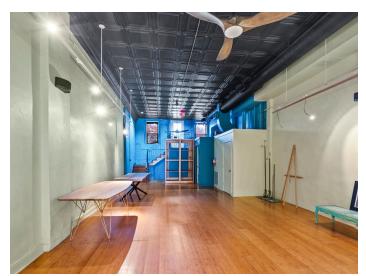

#### **DESCRIPTION**

Fantastic retail property available on vibrant North Trade Street in downtown Winston-Salem! This sale includes 631 and 633 North Trade Street for a total of  $\pm 5,167$  SF, spread over 2 floors. An income producing tenant occupies the first floor of 631 Trade. The property features hardwood floors, high ceilings, and versatile layouts. There is on-site surface parking and patio/garden space. Located in the heart of the Arts District and surrounded by restaurants, entertainment, and retail. Walkable to all that downtown has to offer!

#### PROPERTY INFORMATION

| PROPERTY TYPE        | Retail    | FLOORS            | 2           |
|----------------------|-----------|-------------------|-------------|
| AVAILABLE SF ±       | 5,167     | FLOORING          | Hardwood    |
| ACRES                | 0.46      | BUILDING EXTERIOR | Brick/Block |
| YEAR BUILT/RENOVATED | 1907/2002 | ROOF TYPE         | Flat        |
| PARKING              | Available | ZONING            | CB WO       |