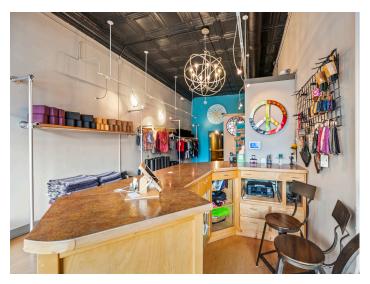

#### **DESCRIPTION**

Fantastic retail property available on vibrant North Trade Street in downtown Winston-Salem! This sale includes 631 and 633 North Trade Street for a total of  $\pm 5,167$  SF, spread over 2 floors. An income producing tenant occupies the first floor of 631 Trade. The property features hardwood floors, high ceilings, and versatile layouts. There is on-site surface parking and patio/garden space. Located in the heart of the Arts District and surrounded by restaurants, entertainment, and retail. Walkable to all that downtown has to offer!

### **KEY FEATURES**

- ±5,167 SF retail space in downtown
- Located in the heart of the Arts District
- Hardwood floors, high ceilings, and verstalie layouts
- On-site surface parking and patio/garden space
- Surrounded by restauants, entertainment, and retail

#### PROPERTY INFORMATION

| PROPERTY TYPE        | Retail    | FLOORS            | 2           |
|----------------------|-----------|-------------------|-------------|
| AVAILABLE SF ±       | 5,167     | FLOORING          | Hardwood    |
| ACRES                | 0.46      | BUILDING EXTERIOR | Brick/Block |
| YEAR BUILT/RENOVATED | 1907/2002 | ROOF TYPE         | Flat        |
| PARKING              | Available | ZONING            | CB WO       |