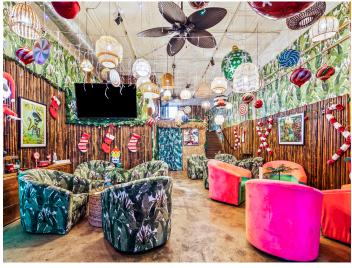

#### **DESCRIPTION**

Fantastic retail property available on vibrant North Trade Street in downtown Winston-Salem! This sale includes 631 and 633 North Trade Street for a total of  $\pm 5,167$  SF, spread over 2 floors. An income producing tenant occupies the first floor of 631 Trade. The property features hardwood floors, high ceilings, and versatile layouts. There is on-site surface parking and patio/garden space. Located in the heart of the Arts District and surrounded by restaurants, entertainment, and retail. Walkable to all that downtown has to offer!

### **KEY FEATURES**

- ±5,167 SF retail space in downtown
- Located in the heart of the Arts District
- Hardwood floors, high ceilings, and verstalie layouts
- On-site surface parking and patio/garden space
- Surrounded by restauants, entertainment, and retail