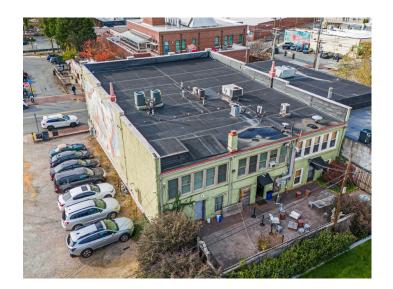

#### **DESCRIPTION**

Fantastic retail property available on vibrant North Trade Street in downtown Winston-Salem! This sale includes 631 and 633 North Trade Street for a total of  $\pm 5,167$  SF, spread over 2 floors. An income producing tenant occupies the first floor of 631 Trade. The property features hardwood floors, high ceilings, and versatile layouts. There is on-site surface parking and patio/garden space. Located in the heart of the Arts District and surrounded by restaurants, entertainment, and retail. Walkable to all that downtown has to offer!

#### PROPERTY INFORMATION

| PROPERTY TYPE        | Retail    | FLOORS            | 2           |
|----------------------|-----------|-------------------|-------------|
| AVAILABLE SF ±       | 5,167     | FLOORING          | Hardwood    |
| ACRES                | 0.46      | BUILDING EXTERIOR | Brick/Block |
| YEAR BUILT/RENOVATED | 1907/2002 | ROOF TYPE         | Flat        |
| PARKING              | Available | ZONING            | CB WO       |

#### **DESCRIPTION**

Fantastic retail property available on vibrant North Trade Street in downtown Winston-Salem! This sale includes 631 and 633 North Trade Street for a total of ±5,167 SF, spread over 2 floors. An income producing tenant occupies the first floor of 631 Trade. The property features hardwood floors, high ceilings, and versatile layouts. There is on-site surface parking and patio/ garden space. Located in the heart of the Arts District and surrounded by restaurants, entertainment, and retail. Walkable to all that downtown has to offer!