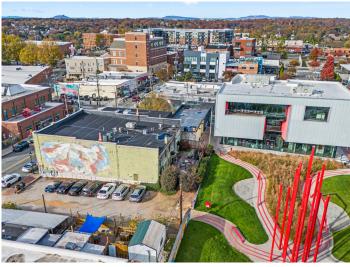

#### **DESCRIPTION**

Fantastic retail property available on vibrant North Trade Street in downtown Winston-Salem! This sale includes 631 and 633 North Trade Street for a total of  $\pm 5,167$  SF, spread over 2 floors. An income producing tenant occupies the first floor of 631 Trade. The property features hardwood floors, high ceilings, and versatile layouts. There is on-site surface parking and patio/garden space. Located in the heart of the Arts District and surrounded by restaurants, entertainment, and retail. Walkable to all that downtown has to offer!

#### **DESCRIPTION**

Fantastic retail property available on vibrant North Trade Street in downtown Winston-Salem! This sale includes 631 and 633 North Trade Street for a total of ±5,167 SF, spread over 2 floors. An income producing tenant occupies the first floor of 631 Trade. The property features hardwood floors, high ceilings, and versatile layouts. There is on-site surface parking and patio/ garden space. Located in the heart of the Arts District and surrounded by restaurants, entertainment, and retail. Walkable to all that downtown has to offer!