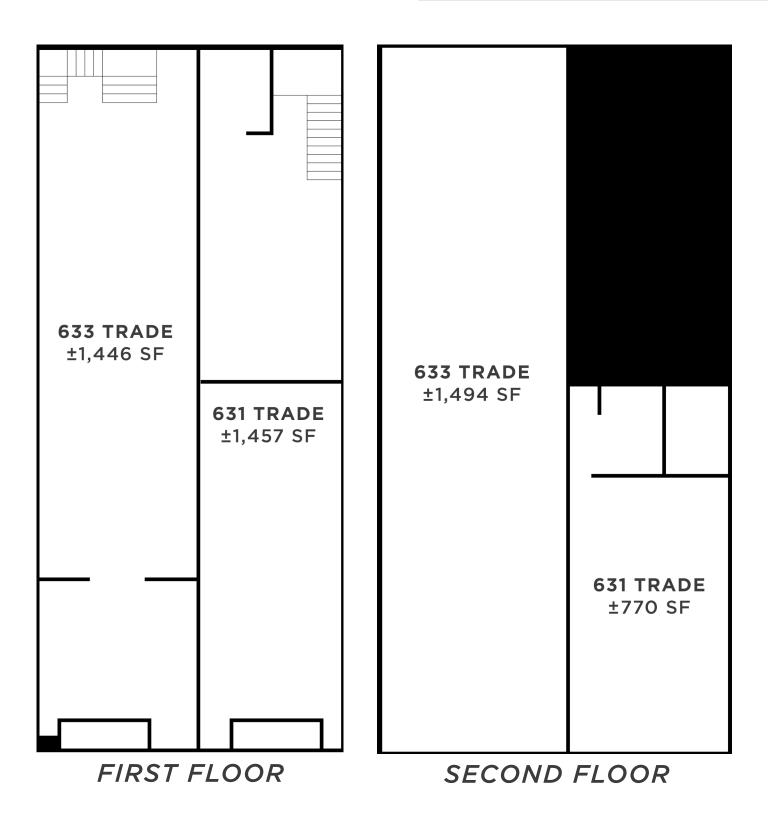

#### **DESCRIPTION**

Fantastic retail property available on vibrant North Trade Street in downtown Winston-Salem! This sale includes 631 and 633 North Trade Street for a total of  $\pm 5,167$  SF, spread over 2 floors. An income producing tenant occupies the first floor of 631 Trade. The property features hardwood floors, high ceilings, and versatile layouts. There is on-site surface parking and patio/garden space. Located in the heart of the Arts District and surrounded by restaurants, entertainment, and retail. Walkable to all that downtown has to offer!

#### PROPERTY INFORMATION

| PROPERTY TYPE        | Retail    | FLOORS            | 2           |
|----------------------|-----------|-------------------|-------------|
| AVAILABLE SF ±       | 5,167     | FLOORING          | Hardwood    |
| ACRES                | 0.46      | BUILDING EXTERIOR | Brick/Block |
| YEAR BUILT/RENOVATED | 1907/2002 | ROOF TYPE         | Flat        |
| PARKING              | Available | ZONING            | CB WO       |

#### **DESCRIPTION**

Fantastic retail property available on vibrant North Trade Street in downtown Winston-Salem! This sale includes 631 and 633 North Trade Street for a total of ±5,167 SF, spread over 2 floors. An income producing tenant occupies the first floor of 631 Trade. The property features hardwood floors, high ceilings, and versatile layouts. There is on-site surface parking and patio/ garden space. Located in the heart of the Arts District and surrounded by restaurants, entertainment, and retail. Walkable to all that downtown has to offer!