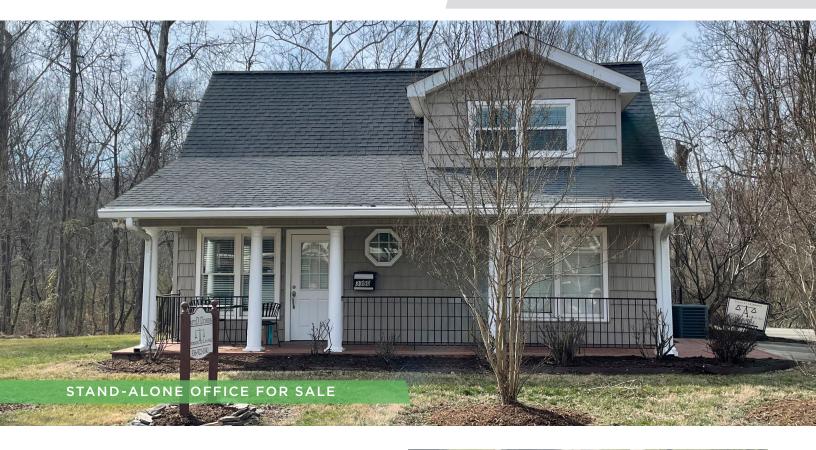

# 3350 VALLEY ROAD

FOR SALE | WINSTON-SALEM, NC 27106

### **DESCRIPTION**

Charming office for sale off of Yadkinville Road, near Reynolda Road. The stand-alone building is  $\pm 1,512$  SF and features a full kitchen, great natural light, extra office space upstairs, and basement storage. Convenient location close to restaurants, retail, the future extension of I-74/Winston Salem Beltway, and Wake Forest University.

## **KEY FEATURES**

- Office for sale off of Yadkinville Road near Reynolda Road
- ±1,512 SF stand-alone building
- Features a full kitchen, great natural light, extra office space upstairs, and basement storage
- Convenient location close to restaurants, retail, and the future extension of I-74/Winston Salem Beltway