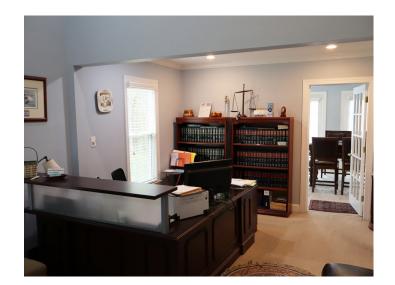

### **DESCRIPTION**

Charming office for sale off of Yadkinville Road, near Reynolda Road. The stand-alone building is  $\pm 1,512$  SF and features a full kitchen, great natural light, extra office space upstairs, and basement storage. Convenient location close to restaurants, retail, the future extension of I-74/Winston Salem Beltway, and Wake Forest University.

## **KEY FEATURES**

- Office for sale off of Yadkinville Road near Reynolda Road
- ±1,512 SF stand-alone building
- Features a full kitchen, great natural light, extra office space upstairs, and basement storage
- Convenient location close to restaurants, retail, and the future extension of I-74/Winston Salem Beltway