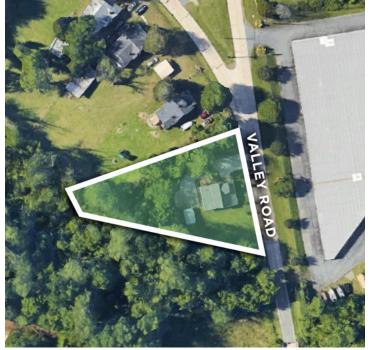

### PROPERTY INFORMATION

| PROPERTY TYPE        | Office    | RESTROOMS | 2                |
|----------------------|-----------|-----------|------------------|
| AVAILABLE SF ±       | 1,512     | ROOF      | Shingles         |
| ACRES                | 0.34      | EXTERIOR  | Vinyl            |
| YEAR BUILT/RENOVATED | 1996/2008 | PARKING   | 8 Surface Spaces |
| ZONING               | GB-S      | TAX PIN   | 6817-06-9909     |