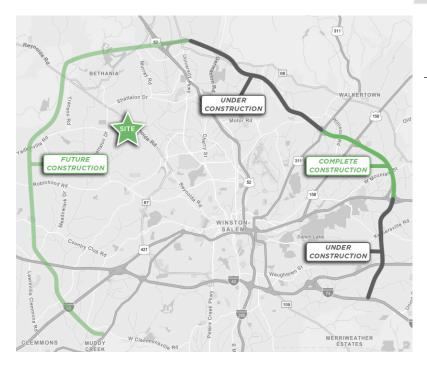

## WINSTON-SALEM **NORTHERN BELTWAY**

The N.C. Department of Transportation is building a multi-lane freeway that loops around the northern part of Winston-Salem. The 34.5mile Winston-Salem Northern Beltway will begin at U.S. 158 southwest of Winston-Salem and end at I-74 southeast of the city.

Over 100,000 vehicles and trucks travel through the area every day, which is more traffic than the roadways in the area are designed to handle. The Winston-Salem Northern Beltway will help alleviate traffic congestion and improve safety along heavily traveled routes in Forsyth County, including U.S. 421/Salem Parkway and U.S. 52.