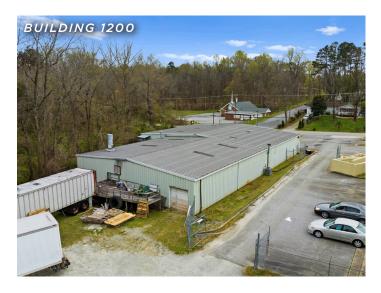

| BUILDING 3      |                          |  |
|-----------------|--------------------------|--|
| ADDRESS         | 1200 Hickory Chapel Road |  |
| BUILDING SIZE   | ±8,900 SF                |  |
| WAREHOUSE SIZE  | ±6,896 SF                |  |
| OFFICE SIZE     | ±2,004 SF                |  |
| PIN             | 7810331185               |  |
| ACRES           | 0.81                     |  |
| YEAR BUILT      | 1982/1995                |  |
| ZONING          | LI                       |  |
| AIR CONDITIONED | No                       |  |
| HEAT            | Gas                      |  |
| EXTERIOR        | Brick/Metal              |  |
| ROOF            | Metal                    |  |
| CLEAR HEIGHT    | 11'9"                    |  |
| DOCK DOORS      | 2                        |  |
| DRIVE-IN DOORS  | None                     |  |
| POWER           | 240 Volt 3 Phase         |  |