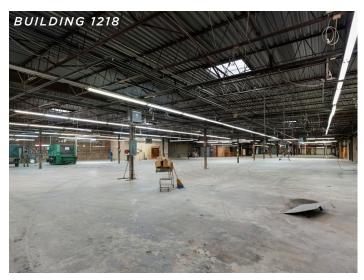

### DESCRIPTION

Newly improved flex/industrial availability with convenient access to I-74 and Highway 29. Three separate buildings totaling 79,037 SF offer renovated office space, open format warehouse, and multiple drive and dock doors for one or multiple tenants. Ideal for warehouse/distribution with central NC location - approximately 25 minutes to Winston-Salem, 20 minutes to Greensboro, 1.25 hours to Charlotte, and 1.5 hours to Raleigh. Additional availability of ±2.0 acres of outdoor storage/truck parking directly off of Triangle Lake Road. Over \$1.5 MM planned in property improvements by the end of Q2 2025. NNN charges ±\$1.50/SF.

#### DESCRIPTION

Newly improved flex/industrial availability with convenient access to I-74 and Highway 29. Three separate buildings totaling 79,037 SF offer renovated office space, open format warehouse, and multiple drive and dock doors for one or multiple tenants. Ideal for warehouse/distribution with central NC location - approximately 25 minutes to Winston-Salem, 20 minutes to Greensboro, 1.25 hours to Charlotte, and 1.5 hours to Raleigh. Additional availability of  $\pm 2.0$  acres of outdoor storage/truck parking directly off of Triangle Lake Road. Over \$1.5 MM planned in property improvements by the end of Q2 2025. NNN charges  $\pm$ \$1.50/SF.