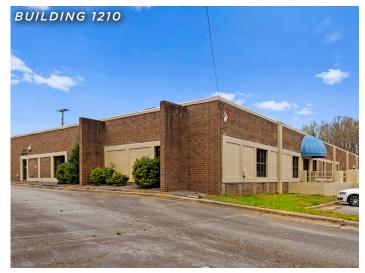

| BUILDING 2      |                          |  |
|-----------------|--------------------------|--|
| ADDRESS         | 1210 Hickory Chapel Road |  |
| BUILDING SIZE   | ±28,331 SF               |  |
| WAREHOUSE SIZE  | ±26,025 SF               |  |
| OFFICE SIZE     | ±2,306 SF                |  |
| PIN             | 7810330217               |  |
| ACRES           | 1.72                     |  |
| YEAR BUILT      | 1940/1995                |  |
| ZONING          | LI                       |  |
| AIR CONDITIONED | Office only              |  |
| HEAT            | Gas                      |  |
| EXTERIOR        | Brick with Block         |  |
| ROOF            | EPDM/Metal               |  |
| CLEAR HEIGHT    | 12' Front, 12.9' Rear    |  |
| DOCK DOORS      | 2 (8'x8'), 1 (10'x10')   |  |
| DRIVE-IN DOORS  | None                     |  |
| POWER           | 240 Volt 3 Phase         |  |