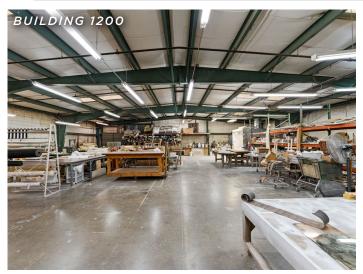

#### BUILDING 1

| ADDRESS         | 1218 Hickory Chapel Road |  |
|-----------------|--------------------------|--|
| BUILDING SIZE   | ±41,806 SF               |  |
| WAREHOUSE SIZE  | ±39,279 SF               |  |
| OFFICE SIZE     | ±2,527 SF                |  |
| PIN             | 7810238407               |  |
| ACRES           | 4.40                     |  |
| YEAR BUILT      | 1972/1990                |  |
| ZONING          | LI                       |  |
| AIR CONDITIONED | Office only              |  |
| HEAT            | Gas                      |  |
| EXTERIOR        | Stud Walls - Wood        |  |
| ROOF            | EPDM/Metal               |  |
| CLEAR HEIGHT    | 11'7 Front, 11' Rear     |  |
| DOCK DOORS      | 4 (8'x8'), 1 (10'x10')   |  |
| DRIVE-IN DOORS  | 3                        |  |
| POWER           | 600 Volt 3 Phase         |  |