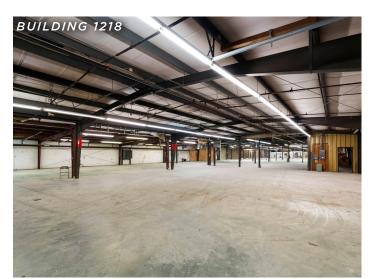

#### BUILDING 1

| ADDRESS         | 1218 Hickory Chapel Road |  |
|-----------------|--------------------------|--|
| BUILDING SIZE   | ±41,806 SF               |  |
| WAREHOUSE SIZE  | ±39,279 SF               |  |
| OFFICE SIZE     | ±2,527 SF                |  |
| PIN             | 7810238407               |  |
| ACRES           | 4.40                     |  |
| YEAR BUILT      | 1972/1990                |  |
| ZONING          | LI                       |  |
| AIR CONDITIONED | Office only              |  |
| HEAT            | Gas                      |  |
| EXTERIOR        | Stud Walls - Wood        |  |
| ROOF            | EPDM/Metal               |  |
| CLEAR HEIGHT    | 11'7 Front, 11' Rear     |  |
| DOCK DOORS      | 4 (8'x8'), 1 (10'x10')   |  |
| DRIVE-IN DOORS  | 3                        |  |
| POWER           | 600 Volt 3 Phase         |  |