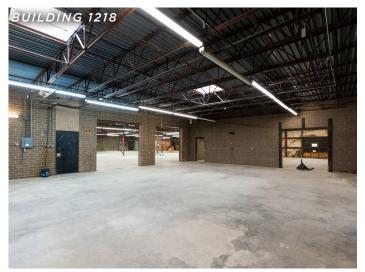

#### BUILDING 1

| ADDRESS         | 1218 Hickory Chapel Road |  |
|-----------------|--------------------------|--|
| BUILDING SIZE   | ±41,806 SF               |  |
| WAREHOUSE SIZE  | ±39,279 SF               |  |
| OFFICE SIZE     | ±2,527 SF                |  |
| PIN             | 7810238407               |  |
| ACRES           | 4.40                     |  |
| YEAR BUILT      | 1972/1990                |  |
| ZONING          | LI                       |  |
| AIR CONDITIONED | Office only              |  |
| HEAT            | Gas                      |  |
| EXTERIOR        | Stud Walls - Wood        |  |
| ROOF            | EPDM/Metal               |  |
| CLEAR HEIGHT    | 11'7 Front, 11' Rear     |  |
| DOCK DOORS      | 4 (8'x8'), 1 (10'x10')   |  |
| DRIVE-IN DOORS  | 3                        |  |
| POWER           | 600 Volt 3 Phase         |  |