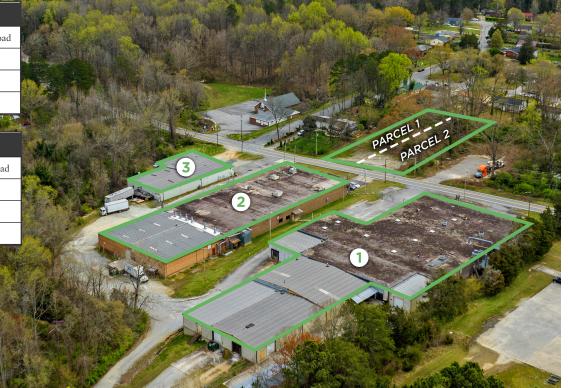

#### BUILDING 1

| ADDRESS         | 1218 Hickory Chapel Road |  |
|-----------------|--------------------------|--|
| BUILDING SIZE   | ±41,806 SF               |  |
| WAREHOUSE SIZE  | ±39,279 SF               |  |
| OFFICE SIZE     | ±2,527 SF                |  |
| PIN             | 7810238407               |  |
| ACRES           | 4.40                     |  |
| YEAR BUILT      | 1972/1990                |  |
| ZONING          | LI                       |  |
| AIR CONDITIONED | Office only              |  |
| HEAT            | Gas                      |  |
| EXTERIOR        | Stud Walls - Wood        |  |
| ROOF            | EPDM/Metal               |  |
| CLEAR HEIGHT    | 11'7 Front, 11' Rear     |  |
| DOCK DOORS      | 4 (8'x8'), 1 (10'x10')   |  |
| DRIVE-IN DOORS  | 3                        |  |
| POWER           | 600 Volt 3 Phase         |  |

| BUILDING 2      |                          |  |
|-----------------|--------------------------|--|
| ADDRESS         | 1210 Hickory Chapel Road |  |
| BUILDING SIZE   | ±28,331 SF               |  |
| WAREHOUSE SIZE  | ±26,025 SF               |  |
| OFFICE SIZE     | ±2,306 SF                |  |
| PIN             | 7810330217               |  |
| ACRES           | 1.72                     |  |
| YEAR BUILT      | 1940/1995                |  |
| ZONING          | LI                       |  |
| AIR CONDITIONED | Office only              |  |
| HEAT            | Gas                      |  |
| EXTERIOR        | Brick with Block         |  |
| ROOF            | EPDM/Metal               |  |
| CLEAR HEIGHT    | 12' Front, 12.9' Rear    |  |
| DOCK DOORS      | 2 (8'x8'), 1 (10'x10')   |  |
| DRIVE-IN DOORS  | None                     |  |
| POWER           | 240 Volt 3 Phase         |  |

| BUILDING 3      |                          |  |
|-----------------|--------------------------|--|
| ADDRESS         | 1200 Hickory Chapel Road |  |
| BUILDING SIZE   | ±8,900 SF                |  |
| WAREHOUSE SIZE  | ±6,896 SF                |  |
| OFFICE SIZE     | ±2,004 SF                |  |
| PIN             | 7810331185               |  |
| ACRES           | 0.81                     |  |
| YEAR BUILT      | 1982/1995                |  |
| ZONING          | LI                       |  |
| AIR CONDITIONED | No                       |  |
| HEAT            | Gas                      |  |
| EXTERIOR        | Brick/Metal              |  |
| ROOF            | Metal                    |  |
| CLEAR HEIGHT    | 11'9"                    |  |
| DOCK DOORS      | 2                        |  |
| DRIVE-IN DOORS  | None                     |  |
| POWER           | 240 Volt 3 Phase         |  |

#### PARCEL 1

| 10 P            | ADDRESS | 1207 Hickory Chapel Road |
|-----------------|---------|--------------------------|
|                 | PIN     | 7810320910               |
| NAME OF TAXABLE | ACRES   | 0.28                     |
| THE PARTY       | ZONING  | RM-16                    |
| あいた             |         |                          |

#### PARCEL 2

| ADDRESS | 1211 Hickory Chapel Road |
|---------|--------------------------|
| PIN     | 7810229941               |
| ACRES   | 0.41                     |
| ZONING  | RM-16                    |

\*Building 1 with ±2.0 Acres of Potentional Outdoor Storage: Pricing Available Upon Request

FOR SALE/LEASE | HIGH POINT, NC 27260