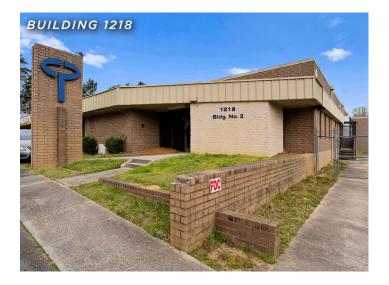

#### BUILDING 1

| ADDRESS         | 1218 Hickory Chapel Road |  |
|-----------------|--------------------------|--|
| BUILDING SIZE   | ±41,806 SF               |  |
| WAREHOUSE SIZE  | ±39,279 SF               |  |
| OFFICE SIZE     | ±2,527 SF                |  |
| PIN             | 7810238407               |  |
| ACRES           | 4.40                     |  |
| YEAR BUILT      | 1972/1990                |  |
| ZONING          | LI                       |  |
| AIR CONDITIONED | Office only              |  |
| HEAT            | Gas                      |  |
| EXTERIOR        | Stud Walls - Wood        |  |
| ROOF            | EPDM/Metal               |  |
| CLEAR HEIGHT    | 11'7 Front, 11' Rear     |  |
| DOCK DOORS      | 4 (8'x8'), 1 (10'x10')   |  |
| DRIVE-IN DOORS  | 3                        |  |
| POWER           | 600 Volt 3 Phase         |  |