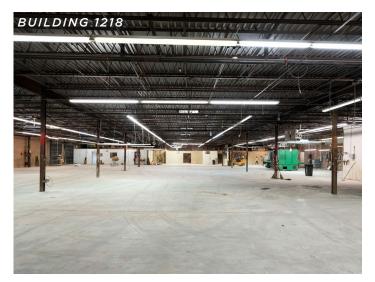

#### BUILDING 1

| ADDRESS         | 1218 Hickory Chapel Road |  |
|-----------------|--------------------------|--|
| BUILDING SIZE   | ±41,806 SF               |  |
| WAREHOUSE SIZE  | ±39,279 SF               |  |
| OFFICE SIZE     | ±2,527 SF                |  |
| PIN             | 7810238407               |  |
| ACRES           | 4.40                     |  |
| YEAR BUILT      | 1972/1990                |  |
| ZONING          | LI                       |  |
| AIR CONDITIONED | Office only              |  |
| HEAT            | Gas                      |  |
| EXTERIOR        | Stud Walls - Wood        |  |
| ROOF            | EPDM/Metal               |  |
| CLEAR HEIGHT    | 11'7 Front, 11' Rear     |  |
| DOCK DOORS      | 4 (8'x8'), 1 (10'x10')   |  |
| DRIVE-IN DOORS  | 3                        |  |
| POWER           | 600 Volt 3 Phase         |  |