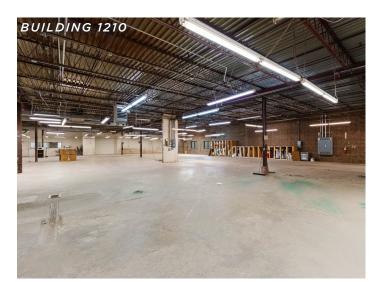

| BUILDING 2      |                          |  |
|-----------------|--------------------------|--|
| ADDRESS         | 1210 Hickory Chapel Road |  |
| BUILDING SIZE   | ±28,331 SF               |  |
| WAREHOUSE SIZE  | ±26,025 SF               |  |
| OFFICE SIZE     | ±2,306 SF                |  |
| PIN             | 7810330217               |  |
| ACRES           | 1.72                     |  |
| YEAR BUILT      | 1940/1995                |  |
| ZONING          | LI                       |  |
| AIR CONDITIONED | Office only              |  |
| HEAT            | Gas                      |  |
| EXTERIOR        | Brick with Block         |  |
| ROOF            | EPDM/Metal               |  |
| CLEAR HEIGHT    | 12' Front, 12.9' Rear    |  |
| DOCK DOORS      | 2 (8'x8'), 1 (10'x10')   |  |
| DRIVE-IN DOORS  | None                     |  |
| POWER           | 240 Volt 3 Phase         |  |