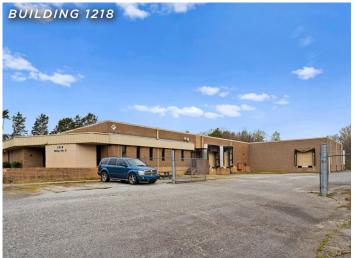

#### BUILDING 1

| ADDRESS         | 1218 Hickory Chapel Road |  |
|-----------------|--------------------------|--|
| BUILDING SIZE   | ±41,806 SF               |  |
| WAREHOUSE SIZE  | ±39,279 SF               |  |
| OFFICE SIZE     | ±2,527 SF                |  |
| PIN             | 7810238407               |  |
| ACRES           | 4.40                     |  |
| YEAR BUILT      | 1972/1990                |  |
| ZONING          | LI                       |  |
| AIR CONDITIONED | Office only              |  |
| HEAT            | Gas                      |  |
| EXTERIOR        | Stud Walls - Wood        |  |
| ROOF            | EPDM/Metal               |  |
| CLEAR HEIGHT    | 11'7 Front, 11' Rear     |  |
| DOCK DOORS      | 4 (8'x8'), 1 (10'x10')   |  |
| DRIVE-IN DOORS  | 3                        |  |
| POWER           | 600 Volt 3 Phase         |  |