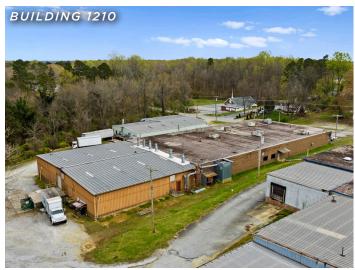

| BUILDING 2      |                          |  |
|-----------------|--------------------------|--|
| ADDRESS         | 1210 Hickory Chapel Road |  |
| BUILDING SIZE   | ±28,331 SF               |  |
| WAREHOUSE SIZE  | ±26,025 SF               |  |
| OFFICE SIZE     | ±2,306 SF                |  |
| PIN             | 7810330217               |  |
| ACRES           | 1.72                     |  |
| YEAR BUILT      | 1940/1995                |  |
| ZONING          | LI                       |  |
| AIR CONDITIONED | Office only              |  |
| HEAT            | Gas                      |  |
| EXTERIOR        | Brick with Block         |  |
| ROOF            | EPDM/Metal               |  |
| CLEAR HEIGHT    | 12' Front, 12.9' Rear    |  |
| DOCK DOORS      | 2 (8'x8'), 1 (10'x10')   |  |
| DRIVE-IN DOORS  | None                     |  |
| POWER           | 240 Volt 3 Phase         |  |