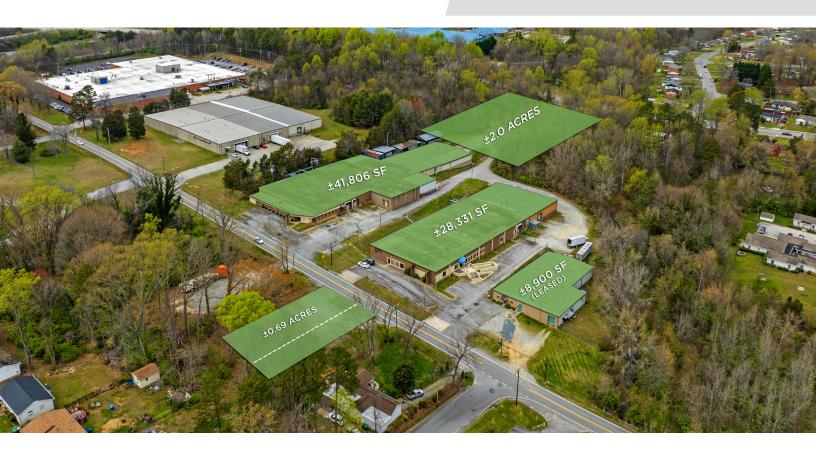

#### **PROPERTY HIGHLIGHTS**

| PROPERTY TYPE  | Flex/Industrial     |
|----------------|---------------------|
| SALE PRICE     | Inquire for Pricing |
| LEASE RATE     | \$4.95, NNN         |
| AVAILABLE SF ± | 28,331 - 70,137     |

### DESCRIPTION

Newly improved flex/industrial availability with convenient access to I-74 and Highway 29. Three separate buildings totaling 79,037 SF offer renovated office space, open format warehouse, and multiple drive and dock doors for one or multiple tenants. Ideal for warehouse/distribution with central NC location - approximately 25 minutes to Winston-Salem, 20 minutes to Greensboro, 1.25 hours to Charlotte, and 1.5 hours to Raleigh. Additional availability of ±2.0 acres of outdoor storage/truck parking directly off of Triangle Lake Road. Over \$1.5 MM planned in property improvements by the end of Q2 2025. NNN charges ±\$1.50/SF.

#### BUILDING 1

| ADDRESS         | 1218 Hickory Chapel Road |  |
|-----------------|--------------------------|--|
| BUILDING SIZE   | ±41,806 SF               |  |
| WAREHOUSE SIZE  | ±39,279 SF               |  |
| OFFICE SIZE     | ±2,527 SF                |  |
| PIN             | 7810238407               |  |
| ACRES           | 4.40                     |  |
| YEAR BUILT      | 1972/1990                |  |
| ZONING          | LI                       |  |
| AIR CONDITIONED | Office only              |  |
| HEAT            | Gas                      |  |
| EXTERIOR        | Stud Walls - Wood        |  |
| ROOF            | EPDM/Metal               |  |
| CLEAR HEIGHT    | 11'7 Front, 11' Rear     |  |
| DOCK DOORS      | 4 (8'x8'), 1 (10'x10')   |  |
| DRIVE-IN DOORS  | 3                        |  |
| POWER           | 600 Volt 3 Phase         |  |

| BUILDING 2      |                          |  |
|-----------------|--------------------------|--|
| ADDRESS         | 1210 Hickory Chapel Road |  |
| BUILDING SIZE   | ±28,331 SF               |  |
| WAREHOUSE SIZE  | ±26,025 SF               |  |
| OFFICE SIZE     | ±2,306 SF                |  |
| PIN             | 7810330217               |  |
| ACRES           | 1.72                     |  |
| YEAR BUILT      | 1940/1995                |  |
| ZONING          | LI                       |  |
| AIR CONDITIONED | Office only              |  |
| HEAT            | Gas                      |  |
| EXTERIOR        | Brick with Block         |  |
| ROOF            | EPDM/Metal               |  |
| CLEAR HEIGHT    | 12' Front, 12.9' Rear    |  |
| DOCK DOORS      | 2 (8'x8'), 1 (10'x10')   |  |
| DRIVE-IN DOORS  | None                     |  |
| POWER           | 240 Volt 3 Phase         |  |

| BUILDING 3      |                          |  |
|-----------------|--------------------------|--|
| ADDRESS         | 1200 Hickory Chapel Road |  |
| BUILDING SIZE   | ±8,900 SF                |  |
| WAREHOUSE SIZE  | ±6,896 SF                |  |
| OFFICE SIZE     | ±2,004 SF                |  |
| PIN             | 7810331185               |  |
| ACRES           | 0.81                     |  |
| YEAR BUILT      | 1982/1995                |  |
| ZONING          | LI                       |  |
| AIR CONDITIONED | No                       |  |
| HEAT            | Gas                      |  |
| EXTERIOR        | Brick/Metal              |  |
| ROOF            | Metal                    |  |
| CLEAR HEIGHT    | 11'9"                    |  |
| DOCK DOORS      | 2                        |  |
| DRIVE-IN DOORS  | None                     |  |
| POWER           | 240 Volt 3 Phase         |  |

\*Building 1 with ±2.0 Acres of Potentional Outdoor Storage: Pricing Available Upon Request

FOR SALE/LEASE | HIGH POINT, NC 27260