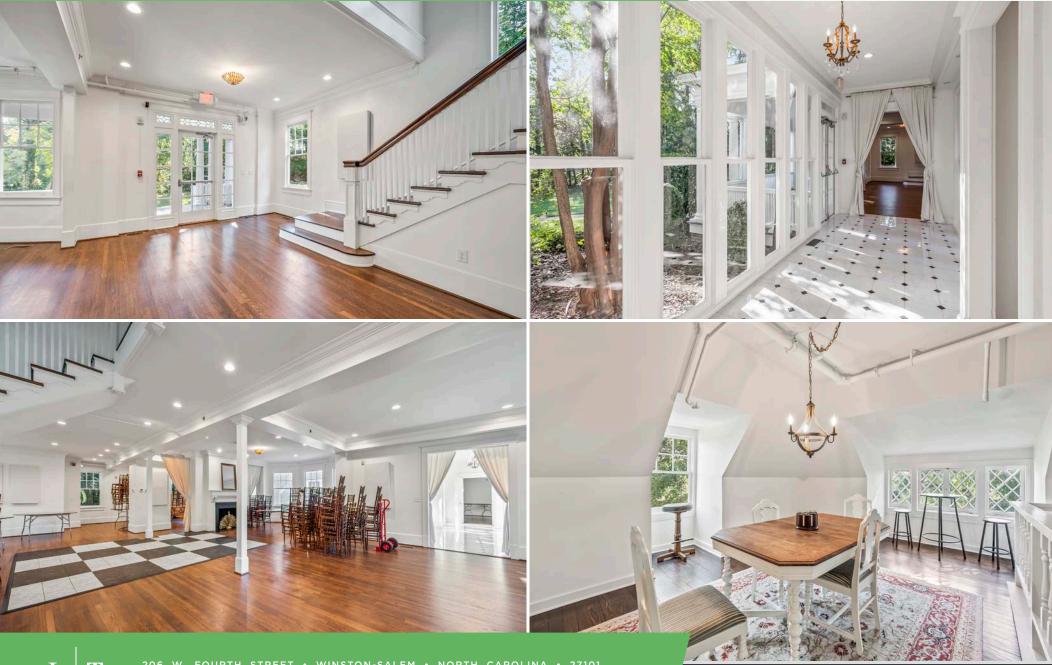

### EVENT PHOTOS

#### DESCRIPTION

McAlister-Leftwich House is a stunning event venue in the Fisher Park area of downtown Greensboro. The two historic homes, built in 1875 and 1915, were joined in 2016 to create a ±9,762 SF space to host events celebrating all of life's beautiful moments. The property has abundant natural light and romantic architectural details that add to its charm and elegance. There is a prep kitchen on-site, a bridal suite, groom suite, office space for administrative staff, 7 restrooms, as well as the event space. McAlister-Leftwich House hosted 67 events in 2023 and can host