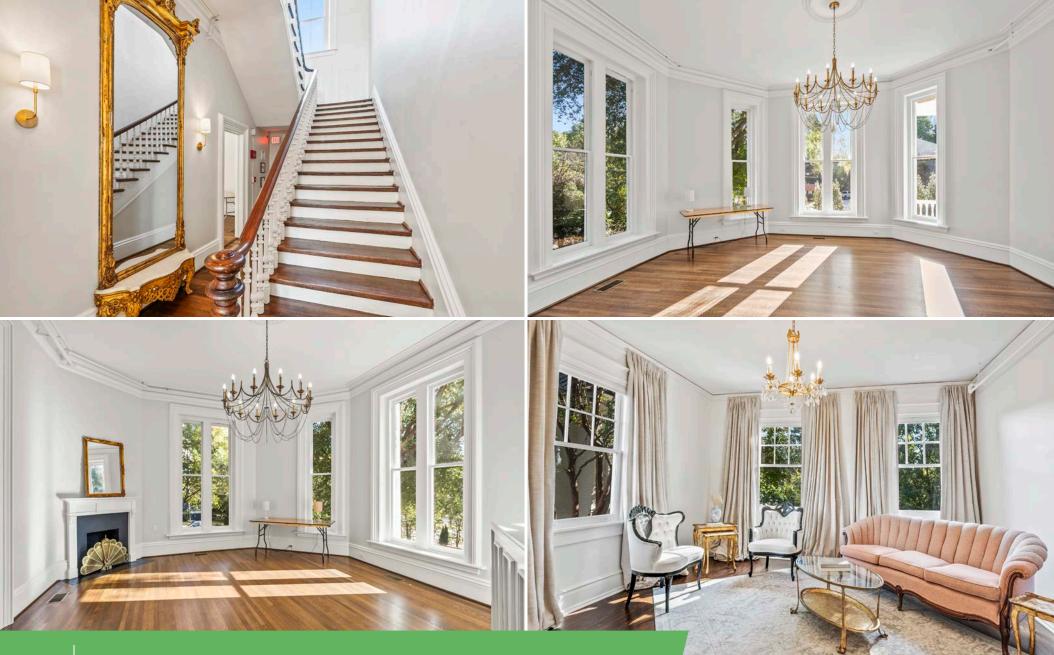

### SITE PHOTOS

#### DESCRIPTION

McAlister-Leftwich House is a stunning event venue in the Fisher Park area of downtown Greensboro. The two historic homes, built in 1875 and 1915, were joined in 2016 to create a ±9,762 SF space to host events celebrating all of life's beautiful moments. The property has abundant natural light and romantic architectural details that add to its charm and elegance. There is a prep kitchen on-site, a bridal suite, groom suite, office space for administrative staff, 7 restrooms, as well as the event space. McAlister-Leftwich House hosted 67 events in 2023 and can host