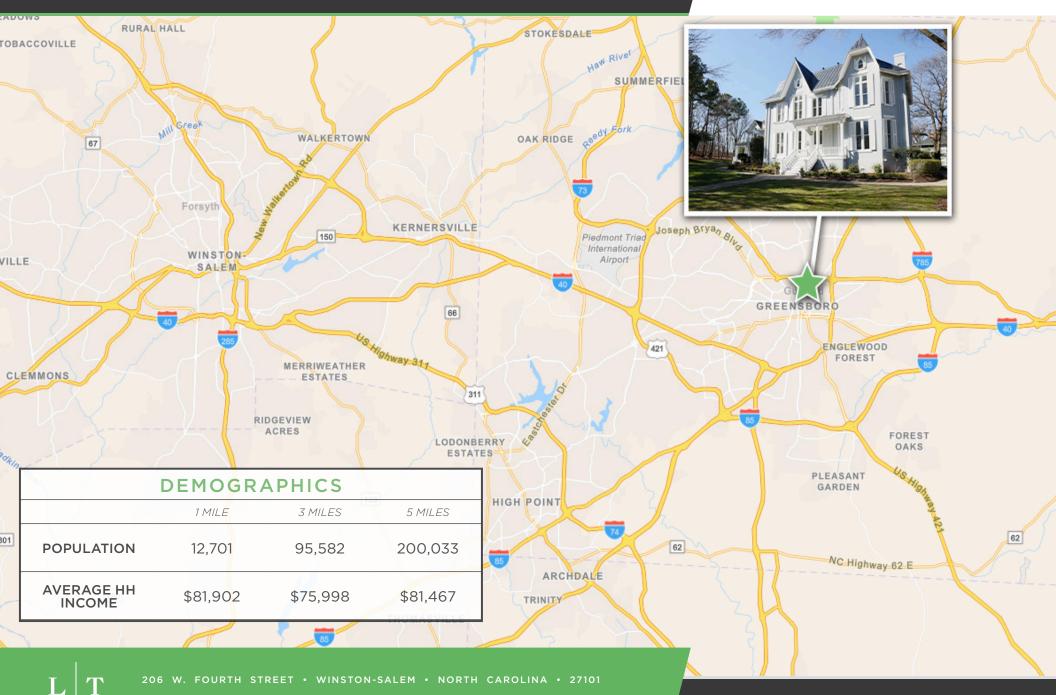

### SITE OVERVIEW

## Linville Team Partners

Greensboro is the county seat of Guilford County, NC. It is the third-most populous city in North Carolina, the 68th-most populous city in the U.S., and the largest city in the Piedmont Triad metropolitan region. Among Greensboro's many notable attractions, some of the most popular include the Wet 'n Wild Emerald Pointe Water Park, the Greensboro Science Center, the International Civil Rights Museum, the Weatherspoon Art Museum, the Greensboro Symphony, the Greensboro Ballet, Triad Stage, the Wyndham Golf Championship, and the Greensboro Coliseum Complex which hosts various sporting events, concerts, and other events. Greensboro's central proximity in the state has made it a popular place for families and businesses, as well as becoming more of a logistics hub, with FedEx having regional operations based in the city.