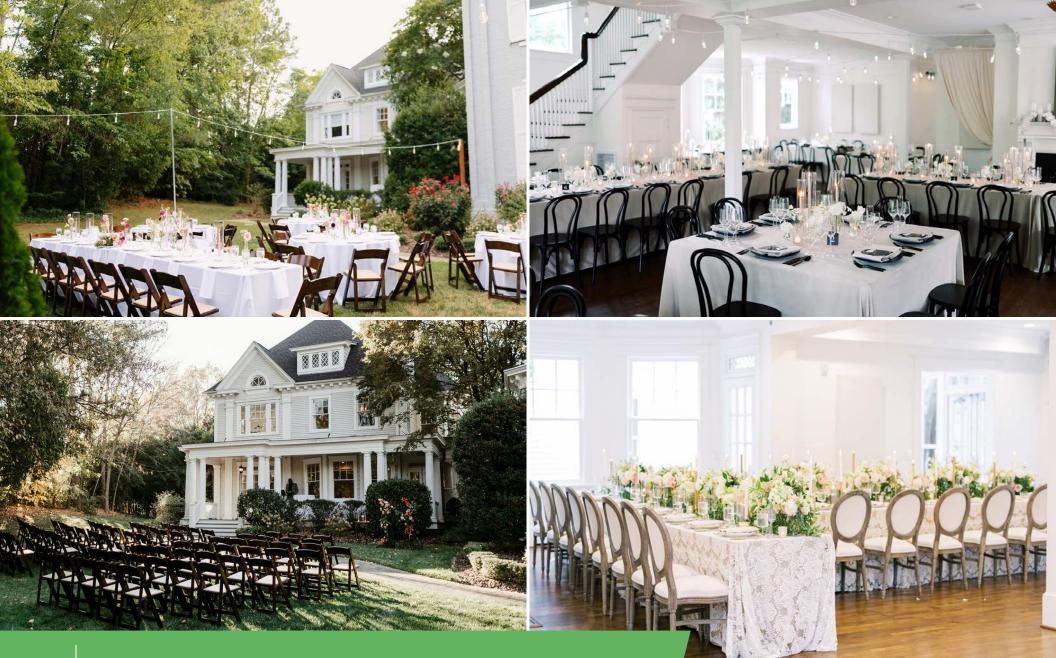

### EVENT PHOTOS

#### DESCRIPTION

McAlister-Leftwich House is a stunning event venue in the Fisher Park area of downtown Greensboro. The two historic homes, built in 1875 and 1915, were joined in 2016 to create a ±9,762 SF space to host events celebrating all of life's beautiful moments. The property has abundant natural light and romantic architectural details that add to its charm and elegance. There is a prep kitchen on-site, a bridal suite, groom suite, office space for administrative staff, 7 restrooms, as well as the event space. McAlister-Leftwich House hosted 67 events in 2023 and can host

150 guests comfortably and in grand style.

| SALE PRICE | \$1,895,000    |
|------------|----------------|
| TOTAL SIZE | ±9,762         |
| BUILDINGS  | 2              |
| LAND SIZE  | 0.68 Acres     |
| YEAR BUILT | 1875/1915      |
| FLOORS     | 2              |
| PARKING    | Surface Spaces |
| ZONING     | PUD            |