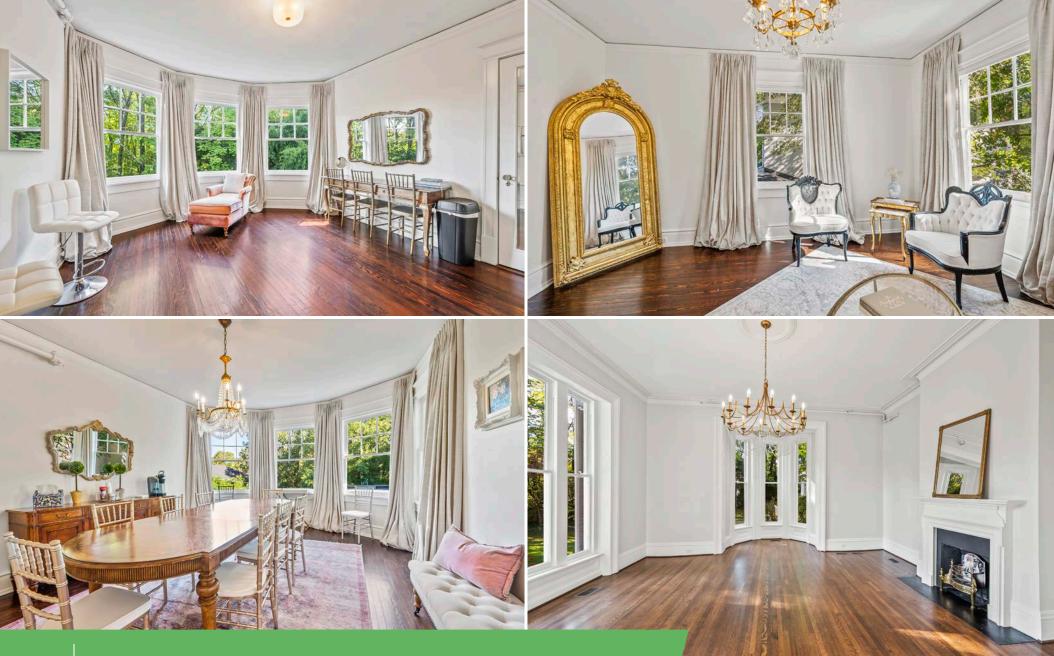

### SITE PHOTOS

#### DESCRIPTION

McAlister-Leftwich House is a stunning event venue in the Fisher Park area of downtown Greensboro. The two historic homes, built in 1875 and 1915, were joined in 2016 to create a ±9,762 SF space to host events celebrating all of life's beautiful moments. The property has abundant natural light and romantic architectural details that add to its charm and elegance. There is a prep kitchen on-site, a bridal suite, groom suite, office space for administrative staff, 7 restrooms, as well as the event space. McAlister-Leftwich House hosted 67 events in 2023 and can host

150 guests comfortably and in grand style.

| SALE PRICE | \$1,895,000    |
|------------|----------------|
| TOTAL SIZE | ±9,762         |
| BUILDINGS  | 2              |
| LAND SIZE  | 0.68 Acres     |
| YEAR BUILT | 1875/1915      |
| FLOORS     | 2              |
| PARKING    | Surface Spaces |
| ZONING     | PUD            |