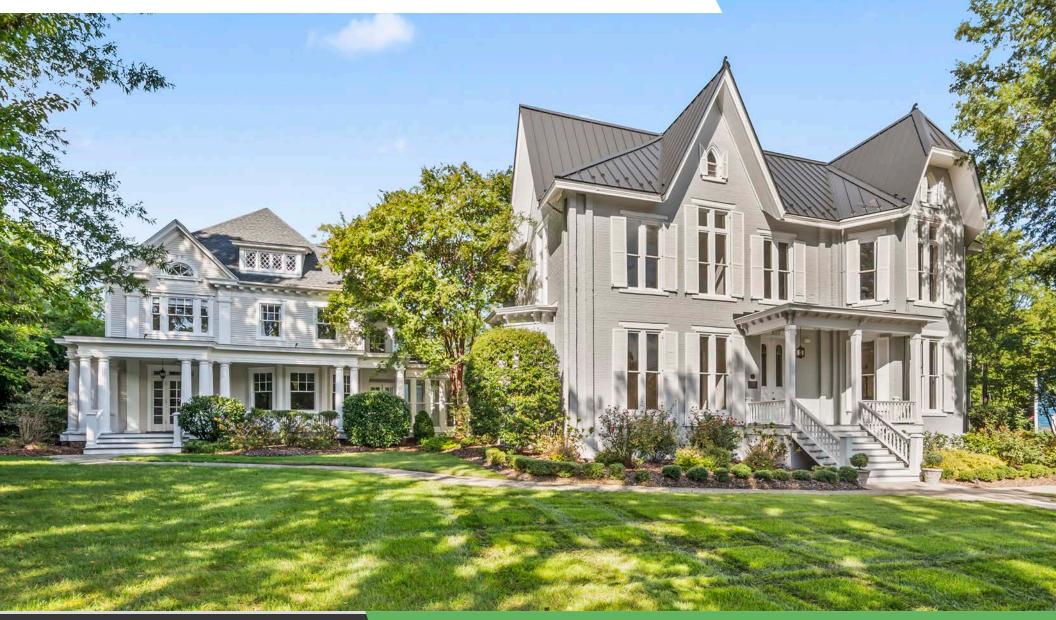

### SITE PHOTOS

#### DESCRIPTION

McAlister-Leftwich House is a stunning event venue in the Fisher Park area of downtown Greensboro. The two historic homes, built in 1875 and 1915, were joined in 2016 to create a ±9,762 SF space to host events celebrating all of life's beautiful moments. The property has abundant natural light and romantic architectural details that add to its charm and elegance. There is a prep kitchen on-site, a bridal suite, groom suite, office space for administrative staff, 7 restrooms, as well as the event space. McAlister-Leftwich House hosted 67 events in 2023 and can host

150 guests comfortably and in grand style.

| SALE PRICE | \$1,895,000    |
|------------|----------------|
| TOTAL SIZE | ±9,762         |
| BUILDINGS  | 2              |
| LAND SIZE  | 0.68 Acres     |
| YEAR BUILT | 1875/1915      |
| FLOORS     | 2              |
| PARKING    | Surface Spaces |
| ZONING     | PUD            |