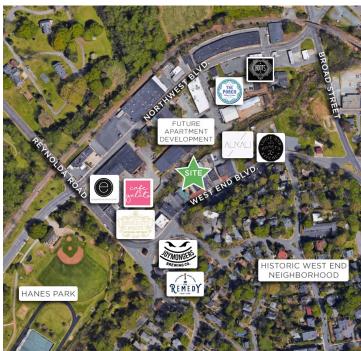

### DESCRIPTION

Wonderful opportunity for retail or office space in the vibrant West End neighborhood of Winston-Salem! This is a stand-alone building with parking in the front and the rear. The space is ±5,776 SF, split over 2 floors. The main level features a large showroom/retail area, 5 private offices, ample storage, and 2 restrooms. The lower level has been used for storage of merchandise and supplies. It has a drive-in door, high ceilings, and is plumbed for a restroom. Great visibility from the street. This area is downtown adjacent and has experienced significant growth and development. Neighbors include: Boho Depot, Blowouts & Bubbles, Bellissma, Louie & Honey's Kitchen, etc.

### DESCRIPTION

Wonderful opportunity for retail or office space in the vibrant West End neighborhood of Winston-Salem! This is a standalone building with parking in the front and the rear. The space is ±5,776 SF, split over 2 floors. The main level features a large showroom/retail area, 5 private offices, ample storage, and 2 restrooms. The lower level has been used for storage of merchandise and supplies. It has a drive-in door, high ceilings, and is plumbed for a restroom. Great visibility from the street. This area is downtown adjacent and has experienced significant growth and development. Neighbors include: Boho Depot, Blowouts & Bubbles, Bellissma, Louie & Honey's Kitchen, etc.