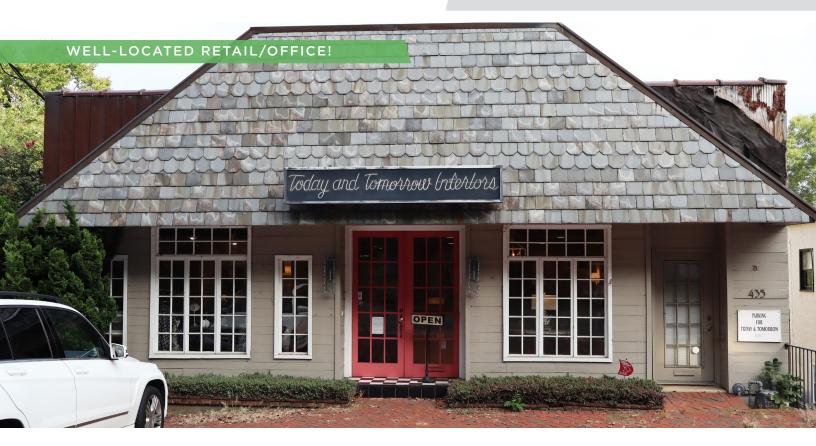

### 435 WEST END BLVD.

FOR SALE/LEASE | WINSTON-SALEM, NC 27101

### DESCRIPTION

Wonderful opportunity for retail or office space in the vibrant West End neighborhood of Winston-Salem! This is a stand-alone building with parking in the front and the rear. The space is ±5,776 SF, split over 2 floors. The main level features a large showroom/retail area, 5 private offices, ample storage, and 2 restrooms. The lower level has been used for storage of merchandise and supplies. It has a drive-in door, high ceilings, and is plumbed for a restroom. Great visibility from the street. This area is downtown adjacent and has experienced significant growth and development. Neighbors include: Boho Depot, Blowouts & Bubbles, Bellissma, Louie & Honey's Kitchen, etc.

### DESCRIPTION

Wonderful opportunity for retail or office space in the vibrant West End neighborhood of Winston-Salem! This is a standalone building with parking in the front and the rear. The space is ±5,776 SF, split over 2 floors. The main level features a large showroom/retail area, 5 private offices, ample storage, and 2 restrooms. The lower level has been used for storage of merchandise and supplies. It has a drive-in door, high ceilings, and is plumbed for a restroom. Great visibility from the street. This area is downtown adjacent and has experienced significant growth and development. Neighbors include: Boho Depot, Blowouts & Bubbles, Bellissma, Louie & Honey's Kitchen, etc.