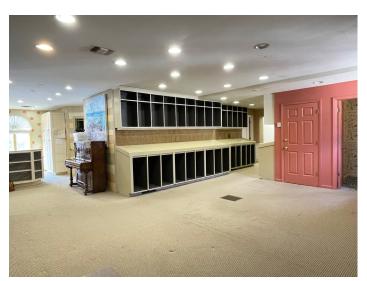

### DESCRIPTION

Wonderful opportunity for retail or office space in the vibrant West End neighborhood of Winston-Salem! This is a stand-alone building with parking in the front and the rear. The space is ±5,776 SF, split over 2 floors. The main level features a large showroom/retail area, 5 private offices, ample storage, and 2 restrooms. The lower level has been used for storage of merchandise and supplies. It has a drive-in door, high ceilings, and is plumbed for a restroom. Great visibility from the street. This area is downtown adjacent and has experienced significant growth and development. Neighbors include: Boho Depot, Blowouts & Bubbles, Bellissma, Louie & Honey's Kitchen, etc.

### DESCRIPTION

Wonderful opportunity for retail or office space in the vibrant West End neighborhood of Winston-Salem! This is a standalone building with parking in the front and the rear. The space is ±5,776 SF, split over 2 floors. The main level features a large showroom/retail area, 5 private offices, ample storage, and 2 restrooms. The lower level has been used for storage of merchandise and supplies. It has a drive-in door, high ceilings, and is plumbed for a restroom. Great visibility from the street. This area is downtown adjacent and has experienced significant growth and development. Neighbors include: Boho Depot, Blowouts & Bubbles, Bellissma, Louie & Honey's Kitchen, etc.