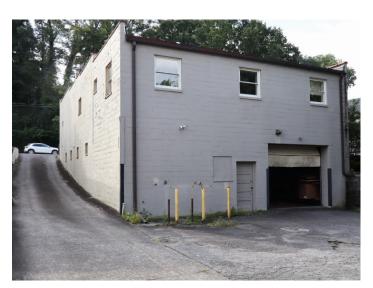

### DESCRIPTION

Wonderful opportunity for retail or office space in the vibrant West End neighborhood of Winston-Salem! This is a stand-alone building with parking in the front and the rear. The space is ±5,776 SF, split over 2 floors. The main level features a large showroom/retail area, 5 private offices, ample storage, and 2 restrooms. The lower level has been used for storage of merchandise and supplies. It has a drive-in door, high ceilings, and is plumbed for a restroom. Great visibility from the street. This area is downtown adjacent and has experienced significant growth and development. Neighbors include: Boho Depot, Blowouts & Bubbles, Bellissma, Louie & Honey's Kitchen, etc.

### DESCRIPTION

Wonderful opportunity for retail or office space in the vibrant West End neighborhood of Winston-Salem! This is a standalone building with parking in the front and the rear. The space is ±5,776 SF, split over 2 floors. The main level features a large showroom/retail area, 5 private offices, ample storage, and 2 restrooms. The lower level has been used for storage of merchandise and supplies. It has a drive-in door, high ceilings, and is plumbed for a restroom. Great visibility from the street. This area is downtown adjacent and has experienced significant growth and development. Neighbors include: Boho Depot, Blowouts & Bubbles, Bellissma, Louie & Honey's Kitchen, etc.