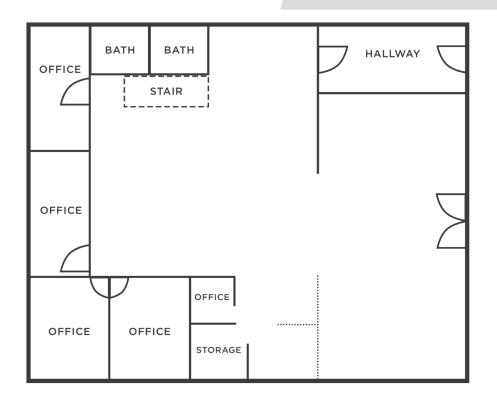

### DESCRIPTION

Wonderful opportunity for retail or office space in the vibrant West End neighborhood of Winston-Salem! This is a stand-alone building with parking in the front and the rear. The space is ±5,776 SF, split over 2 floors. The main level features a large showroom/retail area, 5 private offices, ample storage, and 2 restrooms. The lower level has been used for storage of merchandise and supplies. It has a drive-in door, high ceilings, and is plumbed for a restroom. Great visibility from the street. This area is downtown adjacent and has experienced significant growth and development. Neighbors include: Boho Depot, Blowouts & Bubbles, Bellissma, Louie & Honey's Kitchen, etc.

### DESCRIPTION

Wonderful opportunity for retail or office space in the vibrant West End neighborhood of Winston-Salem! This is a standalone building with parking in the front and the rear. The space is ±5,776 SF, split over 2 floors. The main level features a large showroom/retail area, 5 private offices, ample storage, and 2 restrooms. The lower level has been used for storage of merchandise and supplies. It has a drive-in door, high ceilings, and is plumbed for a restroom. Great visibility from the street. This area is downtown adjacent and has experienced significant growth and development. Neighbors include: Boho Depot, Blowouts & Bubbles, Bellissma, Louie & Honey's Kitchen, etc.