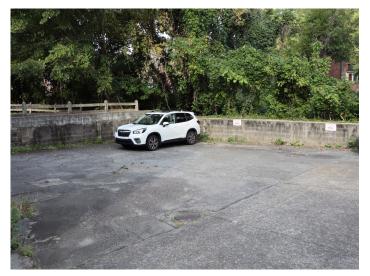

### DESCRIPTION

Wonderful opportunity for retail or office space in the vibrant West End neighborhood of Winston-Salem! This is a stand-alone building with parking in the front and the rear. The space is ±5,776 SF, split over 2 floors. The main level features a large showroom/retail area, 5 private offices, ample storage, and 2 restrooms. The lower level has been used for storage of merchandise and supplies. It has a drive-in door, high ceilings, and is plumbed for a restroom. Great visibility from the street. This area is downtown adjacent and has experienced significant growth and development. Neighbors include: Boho Depot, Blowouts & Bubbles, Bellissma, Louie & Honey's Kitchen, etc.

### DESCRIPTION

Wonderful opportunity for retail or office space in the vibrant West End neighborhood of Winston-Salem! This is a standalone building with parking in the front and the rear. The space is ±5,776 SF, split over 2 floors. The main level features a large showroom/retail area, 5 private offices, ample storage, and 2 restrooms. The lower level has been used for storage of merchandise and supplies. It has a drive-in door, high ceilings, and is plumbed for a restroom. Great visibility from the street. This area is downtown adjacent and has experienced significant growth and development. Neighbors include: Boho Depot, Blowouts & Bubbles, Bellissma, Louie & Honey's Kitchen, etc.