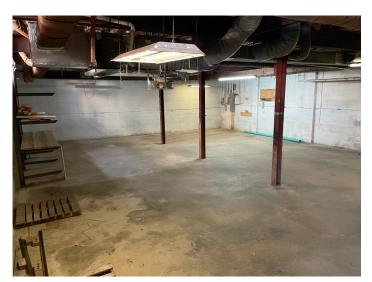

### DESCRIPTION

Wonderful opportunity for retail or office space in the vibrant West End neighborhood of Winston-Salem! This is a stand-alone building with parking in the front and the rear. The space is ±5,776 SF, split over 2 floors. The main level features a large showroom/retail area, 5 private offices, ample storage, and 2 restrooms. The lower level has been used for storage of merchandise and supplies. It has a drive-in door, high ceilings, and is plumbed for a restroom. Great visibility from the street. This area is downtown adjacent and has experienced significant growth and development. Neighbors include: Boho Depot, Blowouts & Bubbles, Bellissma, Louie & Honey's Kitchen, etc.

### DESCRIPTION

Wonderful opportunity for retail or office space in the vibrant West End neighborhood of Winston-Salem! This is a standalone building with parking in the front and the rear. The space is ±5,776 SF, split over 2 floors. The main level features a large showroom/retail area, 5 private offices, ample storage, and 2 restrooms. The lower level has been used for storage of merchandise and supplies. It has a drive-in door, high ceilings, and is plumbed for a restroom. Great visibility from the street. This area is downtown adjacent and has experienced significant growth and development. Neighbors include: Boho Depot, Blowouts & Bubbles, Bellissma, Louie & Honey's Kitchen, etc.