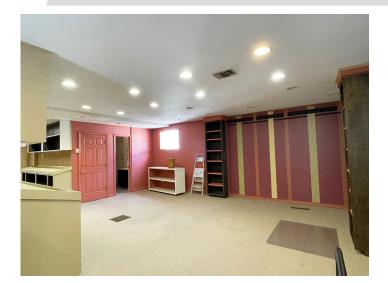

### DESCRIPTION

Wonderful opportunity for retail or office space in the vibrant West End neighborhood of Winston-Salem! This is a stand-alone building with parking in the front and the rear. The space is ±5,776 SF, split over 2 floors. The main level features a large showroom/retail area, 5 private offices, ample storage, and 2 restrooms. The lower level has been used for storage of merchandise and supplies. It has a drive-in door, high ceilings, and is plumbed for a restroom. Great visibility from the street. This area is downtown adjacent and has experienced significant growth and development. Neighbors include: Boho Depot, Blowouts & Bubbles, Bellissma, Louie & Honey's Kitchen, etc.

### DESCRIPTION

Wonderful opportunity for retail or office space in the vibrant West End neighborhood of Winston-Salem! This is a standalone building with parking in the front and the rear. The space is ±5,776 SF, split over 2 floors. The main level features a large showroom/retail area, 5 private offices, ample storage, and 2 restrooms. The lower level has been used for storage of merchandise and supplies. It has a drive-in door, high ceilings, and is plumbed for a restroom. Great visibility from the street. This area is downtown adjacent and has experienced significant growth and development. Neighbors include: Boho Depot, Blowouts & Bubbles, Bellissma, Louie & Honey's Kitchen, etc.