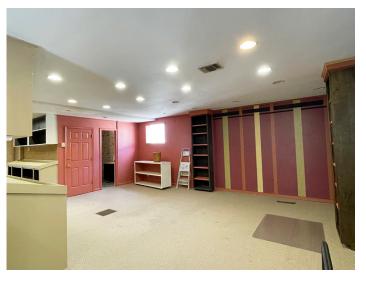

### **DESCRIPTION**

Wonderful opportunity for retail or office space in the vibrant West End neighborhood of Winston-Salem! This is a stand-alone building with parking in the front and the rear. The space is ±5,776 SF, split over 2 floors. The main level features a large showroom/retail area, 5 private offices, ample storage, and 2 restrooms. The lower level has been used for storage of merchandise and supplies. It has a drive-in door, high ceilings, and is plumbed for a restroom. Great visibility from the street. This area is downtown adjacent and has experienced significant growth and development. Neighbors include: Boho Depot, Blowouts & Bubbles, Bellissma, Louie & Honey's Kitchen, etc.

#### **DESCRIPTION**

Wonderful opportunity for retail or office space in the vibrant West End neighborhood of Winston-Salem! This is a standalone building with parking in the front and the rear. The space is  $\pm 5,776$  SF, split over 2 floors. The main level features a large showroom/retail area, 5 private offices, ample storage, and 2 restrooms. The lower level has been used for storage of merchandise and supplies. It has a drive-in door, high ceilings, and is plumbed for a restroom. Great visibility from the street. This area is downtown adjacent and has experienced significant growth and development. Neighbors include: Boho Depot, Blowouts & Bubbles, Bellissma, Louie & Honey's Kitchen, etc.