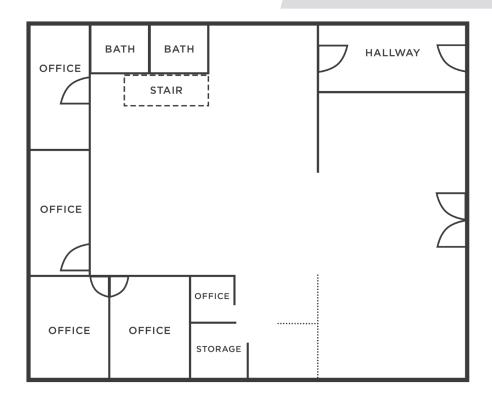

### **DESCRIPTION**

Wonderful opportunity for retail or office space in the vibrant West End neighborhood of Winston-Salem! This is a stand-alone building with parking in the front and the rear. The space is ±5,776 SF, split over 2 floors. The main level features a large showroom/retail area, 5 private offices, ample storage, and 2 restrooms. The lower level has been used for storage of merchandise and supplies. It has a drive-in door, high ceilings, and is plumbed for a restroom. Great visibility from the street. This area is downtown adjacent and has experienced significant growth and development. Neighbors include: Boho Depot, Blowouts & Bubbles, Bellissma, Louie & Honey's Kitchen, etc.

#### **DESCRIPTION**

Wonderful opportunity for retail or office space in the vibrant West End neighborhood of Winston-Salem! This is a standalone building with parking in the front and the rear. The space is  $\pm 5,776$  SF, split over 2 floors. The main level features a large showroom/retail area, 5 private offices, ample storage, and 2 restrooms. The lower level has been used for storage of merchandise and supplies. It has a drive-in door, high ceilings, and is plumbed for a restroom. Great visibility from the street. This area is downtown adjacent and has experienced significant growth and development. Neighbors include: Boho Depot, Blowouts & Bubbles, Bellissma, Louie & Honey's Kitchen, etc.