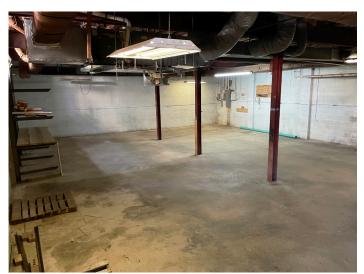

### **DESCRIPTION**

Wonderful opportunity for retail or office space in the vibrant West End neighborhood of Winston-Salem! This is a stand-alone building with parking in the front and the rear. The space is ±5,776 SF, split over 2 floors. The main level features a large showroom/retail area, 5 private offices, ample storage, and 2 restrooms. The lower level has been used for storage of merchandise and supplies. It has a drive-in door, high ceilings, and is plumbed for a restroom. Great visibility from the street. This area is downtown adjacent and has experienced significant growth and development. Neighbors include: Boho Depot, Blowouts & Bubbles, Bellissma, Louie & Honey's Kitchen, etc.

#### **DESCRIPTION**

Wonderful opportunity for retail or office space in the vibrant West End neighborhood of Winston-Salem! This is a standalone building with parking in the front and the rear. The space is  $\pm 5,776$  SF, split over 2 floors. The main level features a large showroom/retail area, 5 private offices, ample storage, and 2 restrooms. The lower level has been used for storage of merchandise and supplies. It has a drive-in door, high ceilings, and is plumbed for a restroom. Great visibility from the street. This area is downtown adjacent and has experienced significant growth and development. Neighbors include: Boho Depot, Blowouts & Bubbles, Bellissma, Louie & Honey's Kitchen, etc.