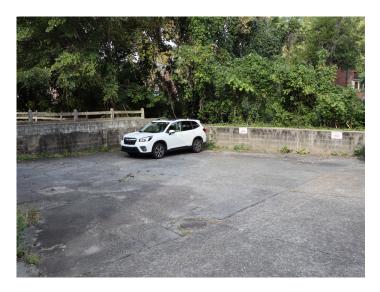

### **DESCRIPTION**

Wonderful opportunity for retail or office space in the vibrant West End neighborhood of Winston-Salem! This is a stand-alone building with parking in the front and the rear. The space is ±5,776 SF, split over 2 floors. The main level features a large showroom/retail area, 5 private offices, ample storage, and 2 restrooms. The lower level has been used for storage of merchandise and supplies. It has a drive-in door, high ceilings, and is plumbed for a restroom. Great visibility from the street. This area is downtown adjacent and has experienced significant growth and development. Neighbors include: Boho Depot, Blowouts & Bubbles, Bellissma, Louie & Honey's Kitchen, etc.

#### **DESCRIPTION**

Wonderful opportunity for retail or office space in the vibrant West End neighborhood of Winston-Salem! This is a standalone building with parking in the front and the rear. The space is  $\pm 5,776$  SF, split over 2 floors. The main level features a large showroom/retail area, 5 private offices, ample storage, and 2 restrooms. The lower level has been used for storage of merchandise and supplies. It has a drive-in door, high ceilings, and is plumbed for a restroom. Great visibility from the street. This area is downtown adjacent and has experienced significant growth and development. Neighbors include: Boho Depot, Blowouts & Bubbles, Bellissma, Louie & Honey's Kitchen, etc.