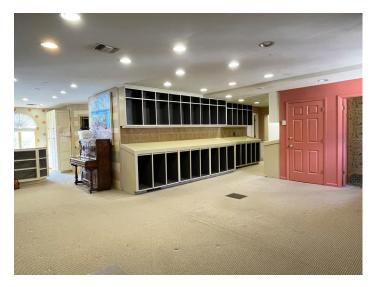

### **DESCRIPTION**

Wonderful opportunity for retail or office space in the vibrant West End neighborhood of Winston-Salem! This is a stand-alone building with parking in the front and the rear. The space is ±5,776 SF, split over 2 floors. The main level features a large showroom/retail area, 5 private offices, ample storage, and 2 restrooms. The lower level has been used for storage of merchandise and supplies. It has a drive-in door, high ceilings, and is plumbed for a restroom. Great visibility from the street. This area is downtown adjacent and has experienced significant growth and development. Neighbors include: Boho Depot, Blowouts & Bubbles, Bellissma, Louie & Honey's Kitchen, etc.

#### **DESCRIPTION**

Wonderful opportunity for retail or office space in the vibrant West End neighborhood of Winston-Salem! This is a standalone building with parking in the front and the rear. The space is  $\pm 5,776$  SF, split over 2 floors. The main level features a large showroom/retail area, 5 private offices, ample storage, and 2 restrooms. The lower level has been used for storage of merchandise and supplies. It has a drive-in door, high ceilings, and is plumbed for a restroom. Great visibility from the street. This area is downtown adjacent and has experienced significant growth and development. Neighbors include: Boho Depot, Blowouts & Bubbles, Bellissma, Louie & Honey's Kitchen, etc.