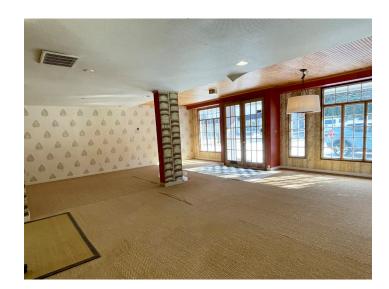

### **DESCRIPTION**

Wonderful opportunity for retail or office space in the vibrant West End neighborhood of Winston-Salem! This is a stand-alone building with parking in the front and the rear. The space is ±5,776 SF, split over 2 floors. The main level features a large showroom/retail area, 5 private offices, ample storage, and 2 restrooms. The lower level has been used for storage of merchandise and supplies. It has a drive-in door, high ceilings, and is plumbed for a restroom. Great visibility from the street. This area is downtown adjacent and has experienced significant growth and development. Neighbors include: Boho Depot, Blowouts & Bubbles, Bellissma, Louie & Honey's Kitchen, etc.

#### **DESCRIPTION**

Wonderful opportunity for retail or office space in the vibrant West End neighborhood of Winston-Salem! This is a standalone building with parking in the front and the rear. The space is  $\pm 5,776$  SF, split over 2 floors. The main level features a large showroom/retail area, 5 private offices, ample storage, and 2 restrooms. The lower level has been used for storage of merchandise and supplies. It has a drive-in door, high ceilings, and is plumbed for a restroom. Great visibility from the street. This area is downtown adjacent and has experienced significant growth and development. Neighbors include: Boho Depot, Blowouts & Bubbles, Bellissma, Louie & Honey's Kitchen, etc.