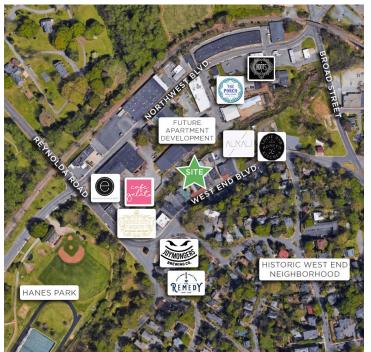

### **DESCRIPTION**

Wonderful opportunity for retail or office space in the vibrant West End neighborhood of Winston-Salem! This is a stand-alone building with parking in the front and the rear. The space is ±5,776 SF, split over 2 floors. The main level features a large showroom/retail area, 5 private offices, ample storage, and 2 restrooms. The lower level has been used for storage of merchandise and supplies. It has a drive-in door, high ceilings, and is plumbed for a restroom. Great visibility from the street. This area is downtown adjacent and has experienced significant growth and development. Neighbors include: Boho Depot, Blowouts & Bubbles, Bellissma, Louie & Honey's Kitchen, etc.

#### **DESCRIPTION**

Wonderful opportunity for retail or office space in the vibrant West End neighborhood of Winston-Salem! This is a standalone building with parking in the front and the rear. The space is  $\pm 5,776$  SF, split over 2 floors. The main level features a large showroom/retail area, 5 private offices, ample storage, and 2 restrooms. The lower level has been used for storage of merchandise and supplies. It has a drive-in door, high ceilings, and is plumbed for a restroom. Great visibility from the street. This area is downtown adjacent and has experienced significant growth and development. Neighbors include: Boho Depot, Blowouts & Bubbles, Bellissma, Louie & Honey's Kitchen, etc.