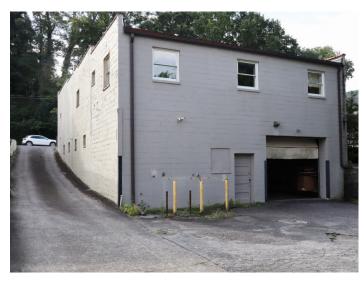

### **DESCRIPTION**

Wonderful opportunity for retail or office space in the vibrant West End neighborhood of Winston-Salem! This is a stand-alone building with parking in the front and the rear. The space is ±5,776 SF, split over 2 floors. The main level features a large showroom/retail area, 5 private offices, ample storage, and 2 restrooms. The lower level has been used for storage of merchandise and supplies. It has a drive-in door, high ceilings, and is plumbed for a restroom. Great visibility from the street. This area is downtown adjacent and has experienced significant growth and development. Neighbors include: Boho Depot, Blowouts & Bubbles, Bellissma, Louie & Honey's Kitchen, etc.

#### **DESCRIPTION**

Wonderful opportunity for retail or office space in the vibrant West End neighborhood of Winston-Salem! This is a standalone building with parking in the front and the rear. The space is  $\pm 5,776$  SF, split over 2 floors. The main level features a large showroom/retail area, 5 private offices, ample storage, and 2 restrooms. The lower level has been used for storage of merchandise and supplies. It has a drive-in door, high ceilings, and is plumbed for a restroom. Great visibility from the street. This area is downtown adjacent and has experienced significant growth and development. Neighbors include: Boho Depot, Blowouts & Bubbles, Bellissma, Louie & Honey's Kitchen, etc.