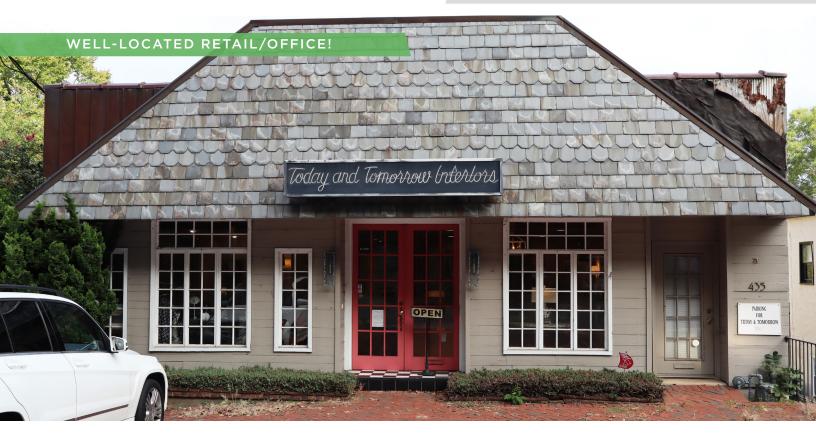

### **DESCRIPTION**

Wonderful opportunity for retail or office space in the vibrant West End neighborhood of Winston-Salem! This is a stand-alone building with parking in the front and the rear. The space is ±5,776 SF, split over 2 floors. The main level features a large showroom/retail area, 5 private offices, ample storage, and 2 restrooms. The lower level has been used for storage of merchandise and supplies. It has a drive-in door, high ceilings, and is plumbed for a restroom. Great visibility from the street. This area is downtown adjacent and has experienced significant growth and development. Neighbors include: Boho Depot, Blowouts & Bubbles, Bellissma, Louie & Honey's Kitchen, etc.

#### **DESCRIPTION**

Wonderful opportunity for retail or office space in the vibrant West End neighborhood of Winston-Salem! This is a standalone building with parking in the front and the rear. The space is  $\pm 5,776$  SF, split over 2 floors. The main level features a large showroom/retail area, 5 private offices, ample storage, and 2 restrooms. The lower level has been used for storage of merchandise and supplies. It has a drive-in door, high ceilings, and is plumbed for a restroom. Great visibility from the street. This area is downtown adjacent and has experienced significant growth and development. Neighbors include: Boho Depot, Blowouts & Bubbles, Bellissma, Louie & Honey's Kitchen, etc.