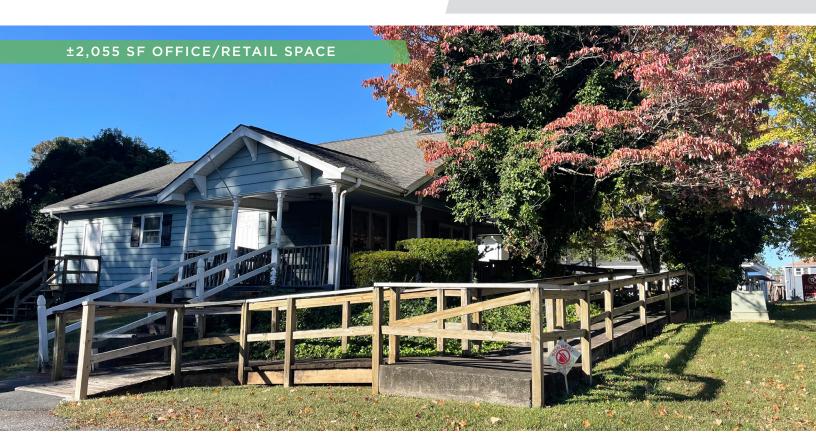

### **PROPERTY HIGHLIGHTS**

PROPERTY TYPEOffice/RetailAVAILABLE SF ±2,055SALE PRICE\$425,000

### DESCRIPTION

Fantastic opportunity to own an office/retail property on Country Club Road in Winston-Salem! Located less than 0.5 miles from Silas Creek Parkway and 1 mile from US-421. This property was previously operated as a daycare, but would be ideal for a variety of office and retail users. Would be a great redevelopment opportunity as well! This section of Country Club Road has a VPD count of 14,500.