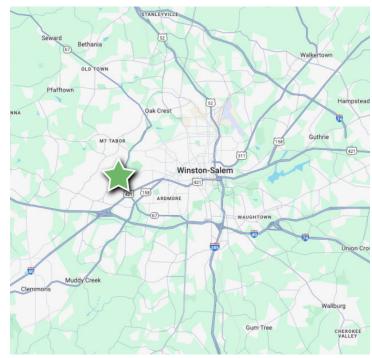

### DESCRIPTION

Fantastic opportunity to own an office/retail property on Country Club Road in Winston-Salem! Located less than 0.5 miles from Silas Creek Parkway and 1 mile from US-421. This property was previously operated as a daycare, but would be ideal for a variety of office and retail users. Would be a great redevelopment opportunity as well! This section of Country Club Road has a VPD count of 14,500.