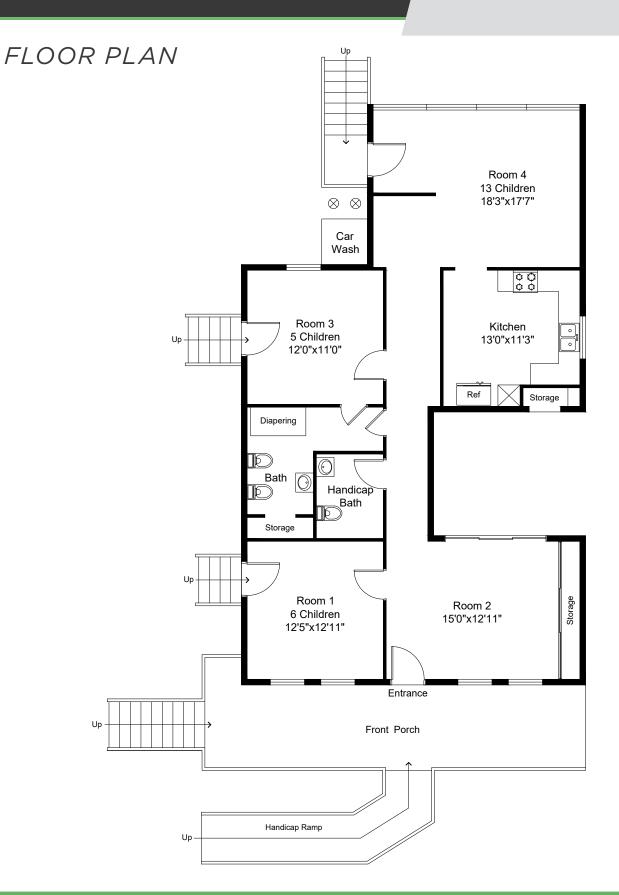

### **PROPERTY INFORMATION**

| PROPERTY TYPE        | Retail/Office | RESTROOMS | 2            |
|----------------------|---------------|-----------|--------------|
| AVAILABLE SF ±       | 2,055         | ZONING    | RM5          |
| ACRES                | 0.38          | ΤΑΧ ΡΙΝ   | 6815-14-2173 |
| YEAR BUILT/RENOVATED | 1928/1991     |           |              |