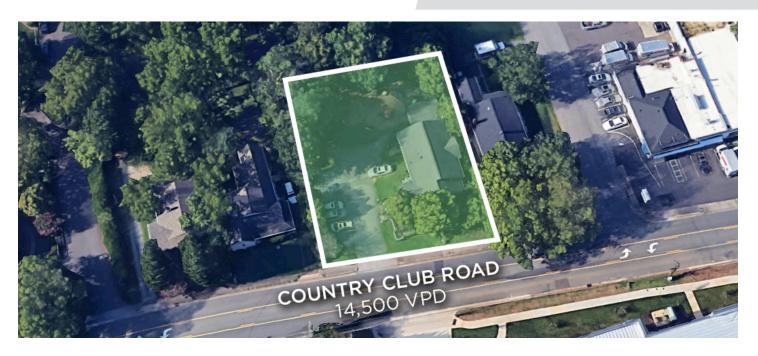

### DESCRIPTION

Fantastic opportunity to own an office/retail property on Country Club Road in Winston-Salem! Located less than 0.5 miles from Silas Creek Parkway and 1 mile from US-421. This property was previously operated as a daycare, but would be ideal for a variety of office and retail users. Would be a great redevelopment opportunity as well! This section of Country Club Road has a VPD count of 14,500.