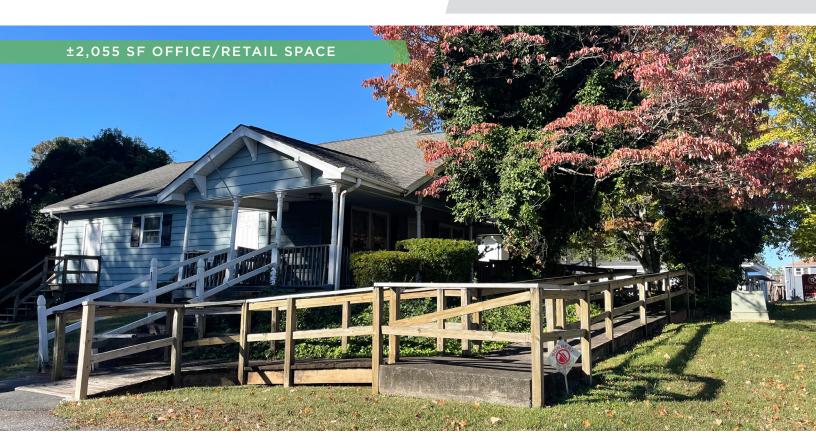

### **PROPERTY HIGHLIGHTS**

PROPERTY TYPEOffice/RetailAVAILABLE SF ±2,055SALE PRICE\$395,000

### DESCRIPTION

Fantastic opportunity to own an office/retail property on Country Club Road in Winston-Salem! Located less than 0.5 miles from Silas Creek Parkway and 1 mile from US-421. This property was previously operated as a daycare, but would be ideal for a variety of office and retail users. Would be a great redevelopment opportunity as well! This section of Country Club Road has a VPD count of 14,500.