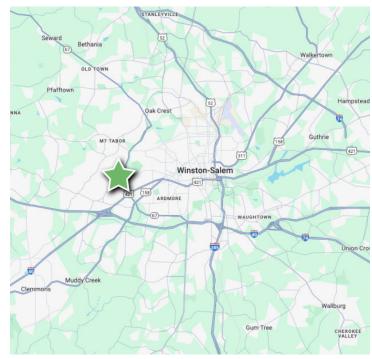

### DESCRIPTION

Fantastic opportunity to own an office/retail property on Country Club Road in Winston-Salem! Located less than 0.5 miles from Silas Creek Parkway and 1 mile from US-421. This property was previously operated as a daycare, but would be ideal for a variety of office and retail users. Would be a great redevelopment opportunity as well! This section of Country Club Road has a VPD count of 14,500.