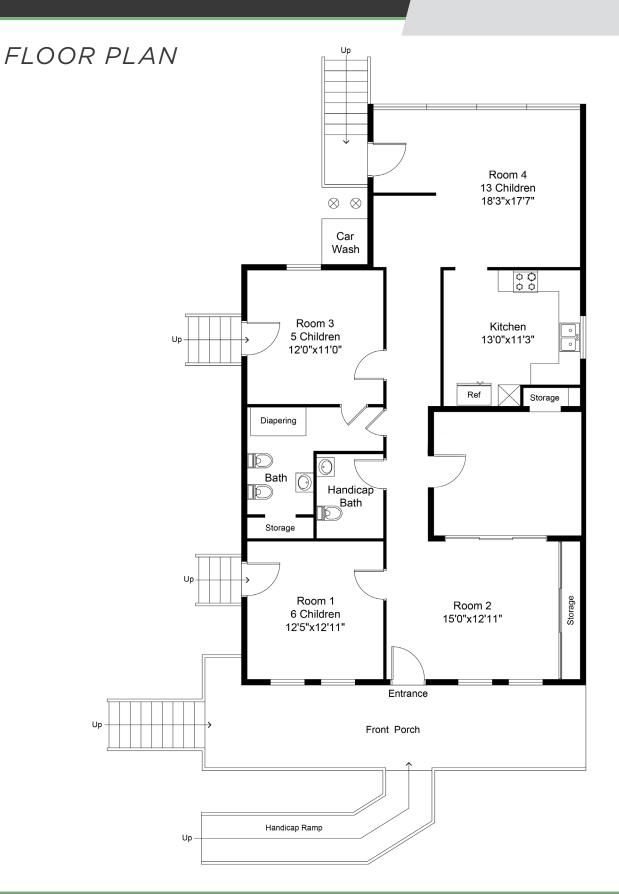

### **PROPERTY INFORMATION**

| PROPERTY TYPE        | Retail/Office | RESTROOMS | 2            |
|----------------------|---------------|-----------|--------------|
| AVAILABLE SF ±       | 2,055         | ZONING    | RM5          |
| ACRES                | 0.38          | ΤΑΧ ΡΙΝ   | 6815-14-2173 |
| YEAR BUILT/RENOVATED | 1928/1991     |           |              |