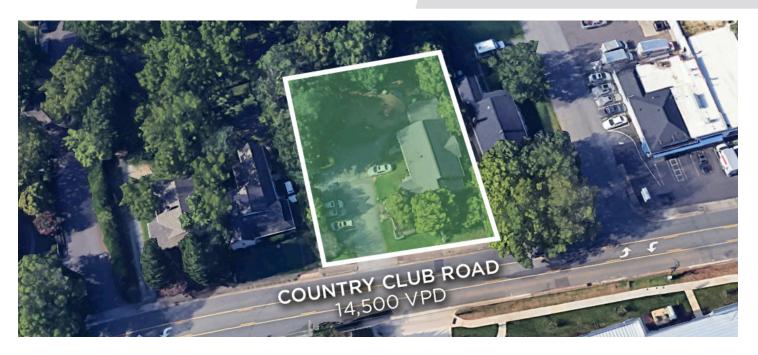

### DESCRIPTION

Fantastic opportunity to own an office/retail property on Country Club Road in Winston-Salem! Located less than 0.5 miles from Silas Creek Parkway and 1 mile from US-421. This property was previously operated as a daycare, but would be ideal for a variety of office and retail users. Would be a great redevelopment opportunity as well! This section of Country Club Road has a VPD count of 14,500.