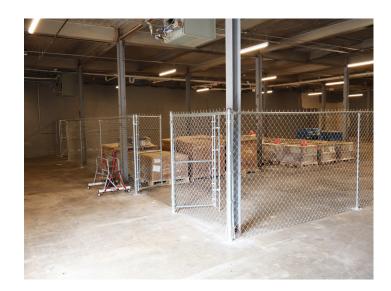

#### **DESCRIPTION**

Great lower-level storage space available in super convenient downtown location! The available space is below Stitch Design Shop and is  $\pm 6,000$  SF. It features a drive-in door and 2 restrooms. Accessible from the rear of the building, on W. First Street.

### **KEY FEATURES**

- Lower-level storage space available
- Convenient downtown location
- Features a drive-in door and 2 restrooms
- Accessible from the rear of the building

#### PROPERTY INFORMATION

| PROPERTY TYPE  | Flex/Storage | FLOOR         | Lower level |
|----------------|--------------|---------------|-------------|
| AVAILABLE SF ± | 6,000        | RESTROOMS     | 2           |
| ZONING         | PB           | DRIVE-IN DOOR | 1           |