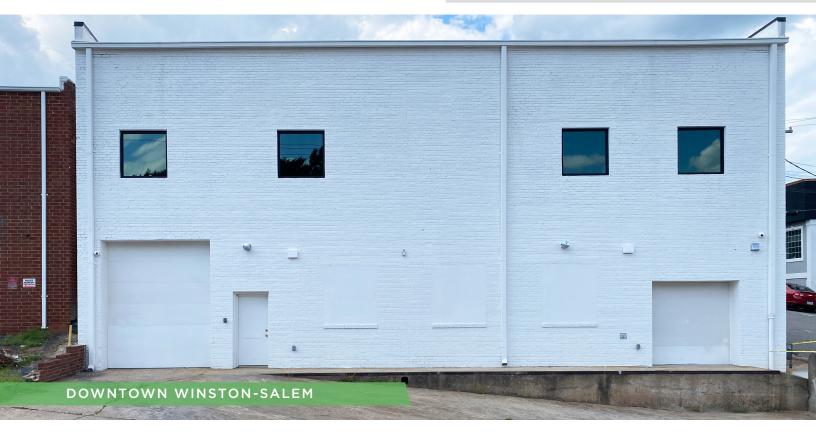

#### **DESCRIPTION**

Great lower-level storage space available in super convenient downtown location! The available space is below Stitch Design Shop and is  $\pm 6,000$  SF. It features a drive-in door and 2 restrooms. Accessible from the rear of the building, on W. First Street.

### **KEY FEATURES**

- Lower-level storage space available
- Convenient downtown location
- Features a drive-in door and 2 restrooms
- Accessible from the rear of the building