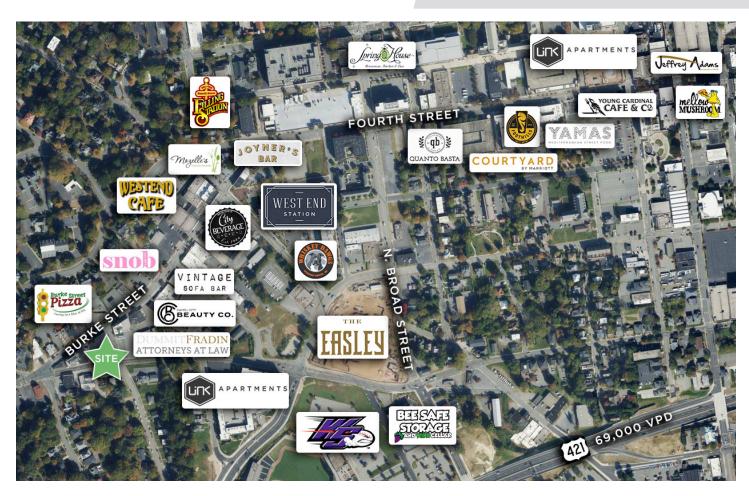

#### **DESCRIPTION**

Great lower-level storage space available in super convenient downtown location! The available space is below Stitch Design Shop and is  $\pm 6,000$  SF. It features a drive-in door and 2 restrooms. Accessible from the rear of the building, on W. First Street.