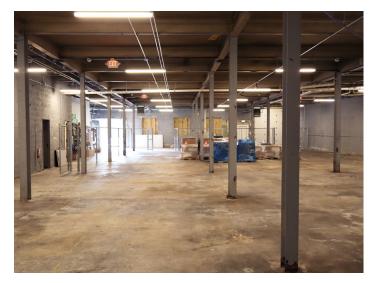

#### **DESCRIPTION**

Great lower-level storage space available in super convenient downtown location! The available space is below Stitch Design Shop and is  $\pm 6,000$  SF. It features a drive-in door and 2 restrooms. Accessible from the rear of the building, on W. First Street.

### **KEY FEATURES**

- Lower-level storage space available
- Convenient downtown location
- Features a drive-in door and 2 restrooms
- Accessible from the rear of the building