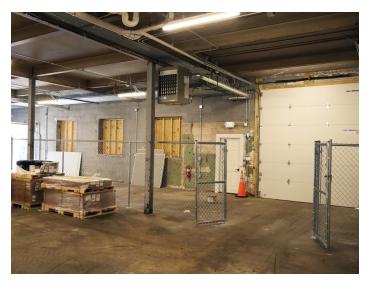

#### **DESCRIPTION**

Great lower-level storage space available in super convenient downtown location! The available space is below Stitch Design Shop and is  $\pm 6,000$  SF. It features a drive-in door and 2 restrooms. Accessible from the rear of the building, on W. First Street.

### **KEY FEATURES**

- Lower-level storage space available
- Convenient downtown location
- Features a drive-in door and 2 restrooms
- Accessible from the rear of the building