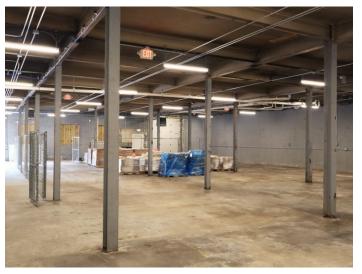

#### **DESCRIPTION**

Great lower-level storage space available in super convenient downtown location! The available space is below Stitch Design Shop and is  $\pm 6,000$  SF. It features a drive-in door and 2 restrooms. Accessible from the rear of the building, on W. First Street.

### **KEY FEATURES**

- Lower-level storage space available
- Convenient downtown location
- Features a drive-in door and 2 restrooms
- Accessible from the rear of the building

#### PROPERTY INFORMATION

| PROPERTY TYPE  | Flex/Storage | FLOOR         | Lower level |
|----------------|--------------|---------------|-------------|
| AVAILABLE SF ± | 6,000        | RESTROOMS     | 2           |
| ZONING         | PB           | DRIVE-IN DOOR | 1           |