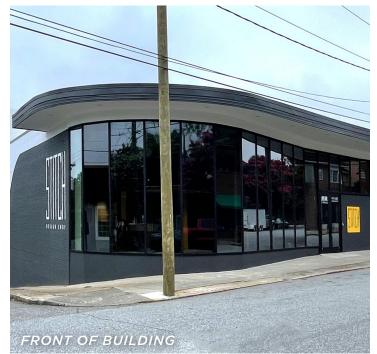

#### **DESCRIPTION**

Great lower-level storage space available in super convenient downtown location! The available space is below Stitch Design Shop and is  $\pm 6,000$  SF. It features a drive-in door and 2 restrooms. Accessible from the rear of the building, on W. First Street.

### **KEY FEATURES**

- Lower-level storage space available
- Convenient downtown location
- Features a drive-in door and 2 restrooms
- Accessible from the rear of the building