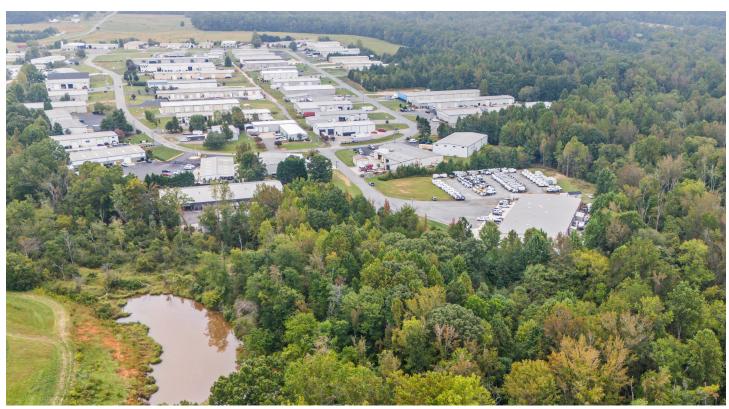

#### DESCRIPTION

4.74 acre parcel available in Mooresville's Motorsports Center—one of the last remaining development opportunities in the area. Ideal for a race shop, performance/hot rod shop, or ancillary automotive use. Adjacent to Mooresville Dragway, NC's longest-running drag strip. This large lot allows significant yield, minimal setbacks, and up to 70% surface utilization. Some owner financing may be available with agreeable terms. Preliminary sketch plan allows for ±50,000 SF or more of flex/industrial space. Preliminary pro forma indicates \$600-\$800,000 in net income potential. Pre-leasing:  $5x \pm 10,000$  SF bays at \$16.000 PSF, 18' ceilings.

### MOORESVILLE MOTORSPORTS CENTER

FOR SALE | MOORESVILLE, NC 28115

COMMERCIAL REAL ESTATE