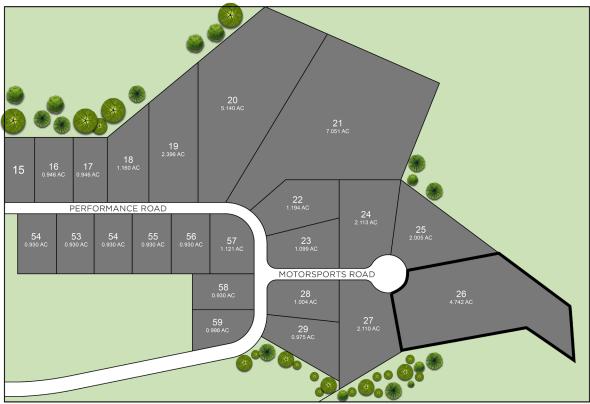

#### DESCRIPTION

4.74 acre parcel available in Mooresville's Motorsports Center—one of the last remaining development opportunities in the area. Ideal for a race shop, performance/hot rod shop, or ancillary automotive use. Adjacent to Mooresville Dragway, NC's longest-running drag strip. This large lot allows significant yield, minimal setbacks, and up to 70% surface utilization. Some owner financing may be available with agreeable terms. Preliminary sketch plan allows for ±50,000 SF or more of flex/industrial space. Preliminary pro forma indicates \$600-\$800,000 in net income potential. Pre-leasing:  $5x \pm 10,000$  SF bays at \$16.000 PSF, 18' ceilings.

#### DESCRIPTION

4.74 acre parcel available in Mooresville's Motorsports Center—one of the last remaining development opportunities in the area. Ideal for a race shop, performance/hot rod shop, or ancillary automotive use. Adjacent to Mooresville Dragway, NC's longest-running drag strip. This large lot allows significant yield, minimal setbacks, and up to 70% surface utilization. Some owner financing may be available with agreeable terms. Preliminary sketch plan allows for  $\pm 50,000$  SF or more of flex/industrial space. Preliminary pro forma indicates \$600-\$800,000 in net income potential. Pre-leasing:  $5x \pm 10,000$  SF bays at \$16.000 PSF, 18' ceilings.