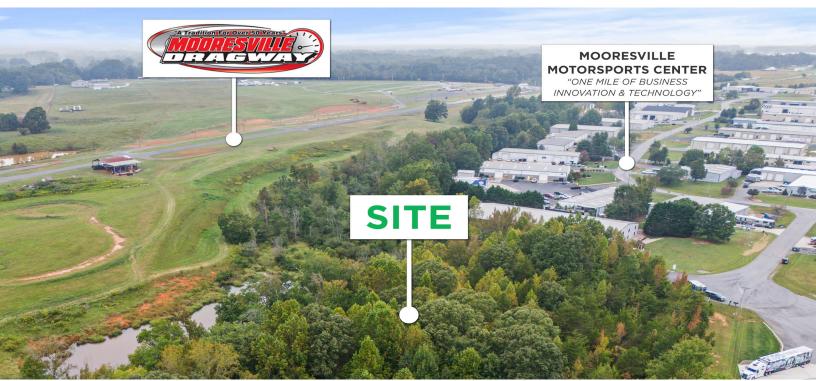

#### DESCRIPTION

4.74 acre parcel available in Mooresville's Motorsports Center—one of the last remaining development opportunities in the area. Ideal for a race shop, performance/hot rod shop, or ancillary automotive use. Adjacent to Mooresville Dragway, NC's longest-running drag strip. This large lot allows significant yield, minimal setbacks, and up to 70% surface utilization. Some owner financing may be available with agreeable terms. Preliminary sketch plan allows for ±50,000 SF or more of flex/industrial space. Preliminary pro forma indicates \$600-\$800,000 in net income potential. Pre-leasing:  $5x \pm 10,000$  SF bays at \$16.000 PSF, 18' ceilings.

#### DESCRIPTION

4.74 acre parcel available in Mooresville's Motorsports Center—one of the last remaining development opportunities in the area. Ideal for a race shop, performance/hot rod shop, or ancillary automotive use. Adjacent to Mooresville Dragway, NC's longest-running drag strip. This large lot allows significant yield, minimal setbacks, and up to 70% surface utilization. Some owner financing may be available with agreeable terms. Preliminary sketch plan allows for  $\pm 50,000$  SF or more of flex/industrial space. Preliminary pro forma indicates \$600-\$800,000 in net income potential. Pre-leasing:  $5x \pm 10,000$  SF bays at \$16.000 PSF, 18' ceilings.