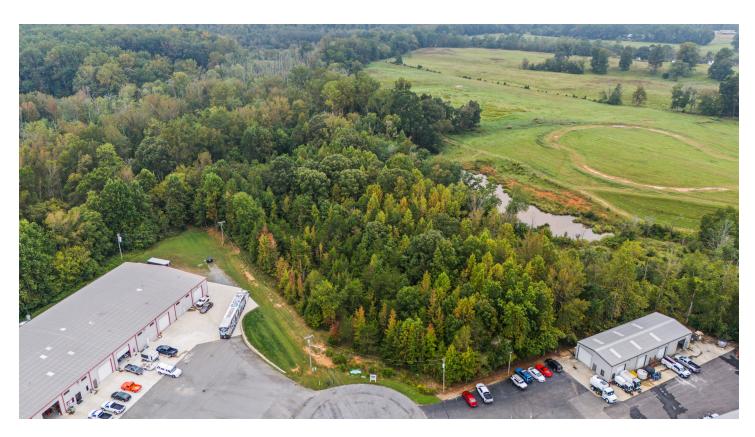

#### DESCRIPTION

4.74 acre parcel available in Mooresville's Motorsports Center—one of the last remaining development opportunities in the area. Ideal for a race shop, performance/hot rod shop, or ancillary automotive use. Adjacent to Mooresville Dragway, NC's longest-running drag strip. This large lot allows significant yield, minimal setbacks, and up to 70% surface utilization. Some owner financing may be available with agreeable terms. Preliminary sketch plan allows for ±50,000 SF or more of flex/industrial space. Preliminary pro forma indicates \$600-\$800,000 in net income potential. Pre-leasing:  $5x \pm 10,000$  SF bays at \$16.000 PSF, 18' ceilings.

#### DESCRIPTION

4.74 acre parcel available in Mooresville's Motorsports Center—one of the last remaining development opportunities in the area. Ideal for a race shop, performance/hot rod shop, or ancillary automotive use. Adjacent to Mooresville Dragway, NC's longest-running drag strip. This large lot allows significant yield, minimal setbacks, and up to 70% surface utilization. Some owner financing may be available with agreeable terms. Preliminary sketch plan allows for  $\pm 50,000$  SF or more of flex/industrial space. Preliminary pro forma indicates \$600-\$800,000 in net income potential. Pre-leasing:  $5x \pm 10,000$  SF bays at \$16.000 PSF, 18' ceilings.