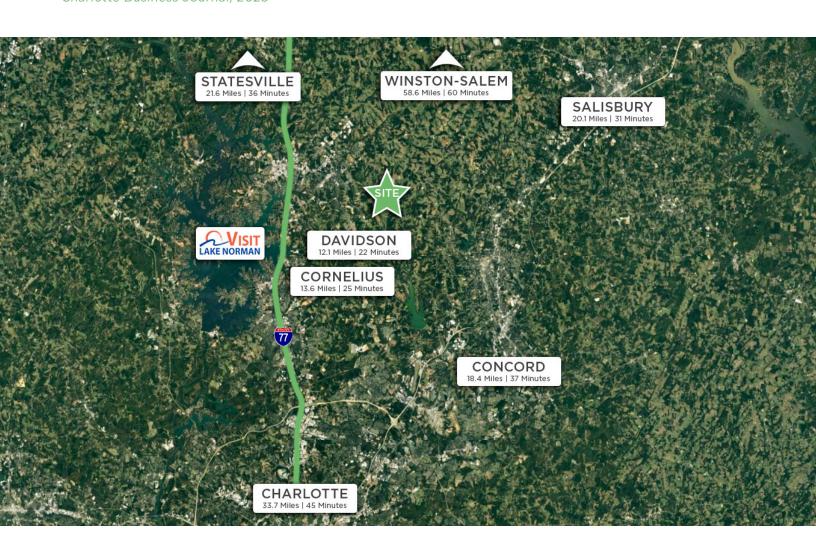

### MOORESVILLE, NORTH CAROLINA

Mooresville is located in the southwestern section of Iredell County, North Carolina, and is a part of the fast-growing Charlotte metropolitan area. The city is the most populous municipality in Iredell County. It is located approximately 25 miles north of Charlotte. Mooresville is the corporate headquarters of Lowe's Companies, Inc., one of the largest home improvement retailers in the world. Lowe's has a significant presence in the town, employing thousands of residents and contributing to the local economy. Mooresville is also known as the home of many NASCAR racing teams and drivers, along with an IndyCar team and its drivers, as well as racing technology suppliers. Mooresville is situated on the shores of Lake Norman, a large manmade lake created by the construction of the Cowans Ford Dam on the Catawba River. Lake Norman offers various recreational activities, including boating, fishing, and water sports, and it attracts many visitors and residents who enjoy its scenic beauty.