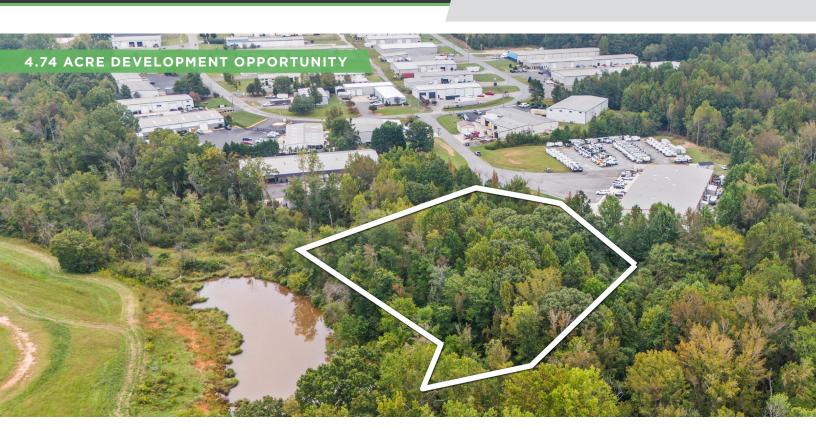

#### DESCRIPTION

4.74 acre parcel available in Mooresville's Motorsports Center—one of the last remaining development opportunities in the area. Ideal for a race shop, performance/hot rod shop, or ancillary automotive use. Adjacent to Mooresville Dragway, NC's longest-running drag strip. This large lot allows significant yield, minimal setbacks, and up to 70% surface utilization. Some owner financing may be available with agreeable terms. Preliminary sketch plan allows for ±50,000 SF or more of flex/industrial space. Preliminary pro forma indicates \$600-\$800,000 in net income potential. Pre-leasing:  $5x \pm 10,000$  SF bays at \$16.000 PSF, 18' ceilings.

#### DESCRIPTION

4.74 acre parcel available in Mooresville's Motorsports Center—one of the last remaining development opportunities in the area. Ideal for a race shop, performance/hot rod shop, or ancillary automotive use. Adjacent to Mooresville Dragway, NC's longest-running drag strip. This large lot allows significant yield, minimal setbacks, and up to 70% surface utilization. Some owner financing may be available with agreeable terms. Preliminary sketch plan allows for  $\pm 50,000$  SF or more of flex/industrial space. Preliminary pro forma indicates \$600-\$800,000 in net income potential. Pre-leasing:  $5x \pm 10,000$  SF bays at \$16.000 PSF, 18' ceilings.