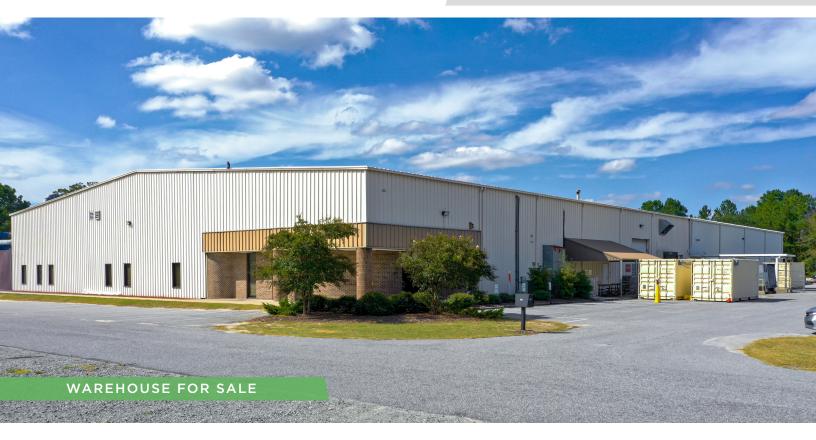

### DESCRIPTION

Exceptionally well-maintained ±50,000 SF warehouse building in Snow Hill, NC. Two loading docks and two roll up doors. Clear heights range from 18'–20'. The ±5,000 SF office space has a breakroom, conference room, and private offices. Ample parking on a 5.57 acre site. ±40,000 SF of the building is heated and cooled. In close proximity to a number of major thoroughfares providing easy access to Raleigh, Wilmington, Greenville, Goldsboro, and more. Potential for racking, office furniture, and/or equipment to remain in place. **Speak to Greene County Economic Development:** (252) 747-3446

### **DESCRIPTION**

Exceptionally well-maintained  $\pm 50,000$  SF warehouse building in Snow Hill, NC. Two loading docks and two roll up doors. Clear heights range from 18'–20'. The  $\pm 5,000$  SF office space has a breakroom, conference room, and private offices. Ample parking on a 5.57 acre site.  $\pm 40,000$  SF of the building is heated and cooled. In close proximity to a number of major thoroughfares providing easy access to Raleigh, Wilmington, Greenville, Goldsboro, and more. Potential for racking, office furniture, and/or equipment to remain in place.