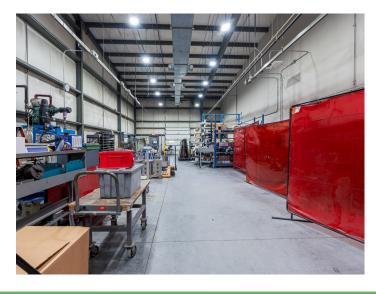

### DESCRIPTION

Exceptionally well-maintained ±50,000 SF warehouse building in Snow Hill, NC. Two loading docks and two roll up doors. Clear heights range from 18'–20'. The ±5,000 SF office space has a breakroom, conference room, and private offices. Ample parking on a 5.57 acre site. ±40,000 SF of the building is heated and cooled. In close proximity to a number of major thoroughfares providing easy access to Raleigh, Wilmington, Greenville, Goldsboro, and more. Potential for racking, office furniture, and/or equipment to remain in place. **Speak to Greene County Economic Development:** (252) 747-3446

### **DESCRIPTION**

Exceptionally well-maintained  $\pm 50,000$  SF warehouse building in Snow Hill, NC. Two loading docks and two roll up doors. Clear heights range from 18'–20'. The  $\pm 5,000$  SF office space has a breakroom, conference room, and private offices. Ample parking on a 5.57 acre site.  $\pm 40,000$  SF of the building is heated and cooled. In close proximity to a number of major thoroughfares providing easy access to Raleigh, Wilmington, Greenville, Goldsboro, and more. Potential for racking, office furniture, and/or equipment to remain in place.