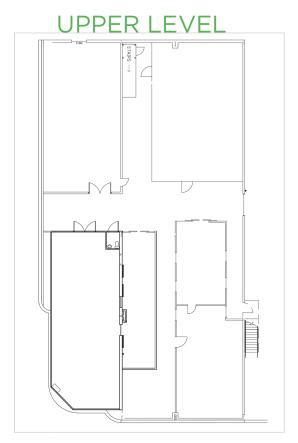

## FLOOR PLAN

## PROPERTY INFORMATION

| PROPERTY TYPE    | Flex/Industrial | YEAR BUILT    | 1992    |
|------------------|-----------------|---------------|---------|
| PROPERTY SUBTYPE | Warehouse       | YEAR EXPANDED | 2005    |
| WAREHOUSE SF ±   | 45,000          | LOADING DOCKS | 2       |
| OFFICE SF ±      | 5,000           | ROLL UP DOORS | 2       |
| ACRES            | 5.57            | CLEAR HEIGHT  | 18'-20' |