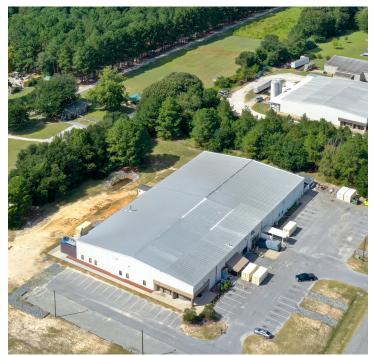

### DESCRIPTION

Exceptionally well-maintained ±50,000 SF warehouse building in Snow Hill, NC. Two loading docks and two roll up doors. Clear heights range from 18'–20'. The ±5,000 SF office space has a breakroom, conference room, and private offices. Ample parking on a 5.57 acre site. ±40,000 SF of the building is heated and cooled. In close proximity to a number of major thoroughfares providing easy access to Raleigh, Wilmington, Greenville, Goldsboro, and more. Potential for racking, office furniture, and/or equipment to remain in place. **Speak to Greene County Economic Development:** (252) 747-3446

### **DESCRIPTION**

Exceptionally well-maintained  $\pm 50,000$  SF warehouse building in Snow Hill, NC. Two loading docks and two roll up doors. Clear heights range from 18'–20'. The  $\pm 5,000$  SF office space has a breakroom, conference room, and private offices. Ample parking on a 5.57 acre site.  $\pm 40,000$  SF of the building is heated and cooled. In close proximity to a number of major thoroughfares providing easy access to Raleigh, Wilmington, Greenville, Goldsboro, and more. Potential for racking, office furniture, and/or equipment to remain in place.

## PROPERTY INFORMATION

| PROPERTY TYPE    | Flex/Industrial | YEAR BUILT    | 1992    |
|------------------|-----------------|---------------|---------|
| PROPERTY SUBTYPE | Warehouse       | YEAR EXPANDED | 2005    |
| WAREHOUSE SF ±   | 45,000          | LOADING DOCKS | 2       |
| OFFICE SF ±      | 5,000           | ROLL UP DOORS | 2       |
| ACRES            | 5.57            | CLEAR HEIGHT  | 18'-20' |