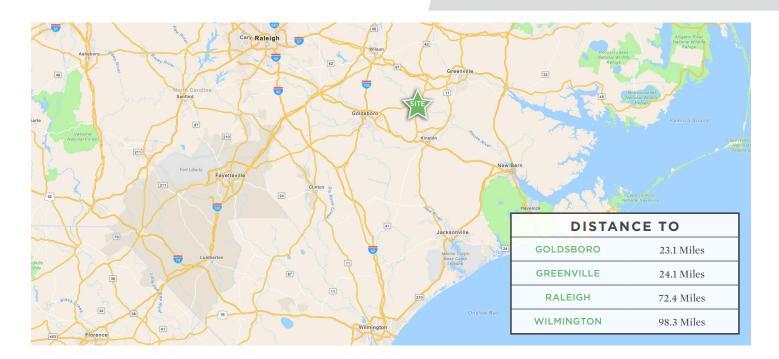

### DESCRIPTION

Exceptionally well-maintained ±50,000 SF warehouse building in Snow Hill, NC. Two loading docks and two roll up doors. Clear heights range from 18'–20'. The ±5,000 SF office space has a breakroom, conference room, and private offices. Ample parking on a 5.57 acre site. ±40,000 SF of the building is heated and cooled. In close proximity to a number of major thoroughfares providing easy access to Raleigh, Wilmington, Greenville, Goldsboro, and more. Potential for racking, office furniture, and/or equipment to remain in place. **Speak to Greene County Economic Development:** (252) 747-3446

### **DESCRIPTION**

Exceptionally well-maintained  $\pm 50,000$  SF warehouse building in Snow Hill, NC. Two loading docks and two roll up doors. Clear heights range from 18'–20'. The  $\pm 5,000$  SF office space has a breakroom, conference room, and private offices. Ample parking on a 5.57 acre site.  $\pm 40,000$  SF of the building is heated and cooled. In close proximity to a number of major thoroughfares providing easy access to Raleigh, Wilmington, Greenville, Goldsboro, and more. Potential for racking, office furniture, and/or equipment to remain in place.