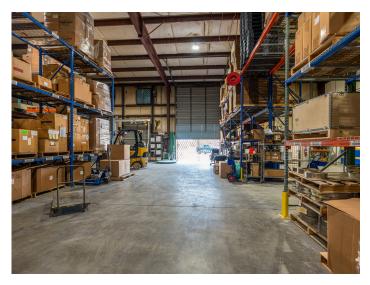

### DESCRIPTION

Exceptionally well-maintained ±50,000 SF warehouse building in Snow Hill, NC. Two loading docks and two roll up doors. Clear heights range from 18'–20'. The ±5,000 SF office space has a breakroom, conference room, and private offices. Ample parking on a 5.57 acre site. ±40,000 SF of the building is heated and cooled. In close proximity to a number of major thoroughfares providing easy access to Raleigh, Wilmington, Greenville, Goldsboro, and more. Potential for racking, office furniture, and/or equipment to remain in place. **Speak to Greene County Economic Development:** (252) 747-3446

### **DESCRIPTION**

Exceptionally well-maintained  $\pm 50,000$  SF warehouse building in Snow Hill, NC. Two loading docks and two roll up doors. Clear heights range from 18'–20'. The  $\pm 5,000$  SF office space has a breakroom, conference room, and private offices. Ample parking on a 5.57 acre site.  $\pm 40,000$  SF of the building is heated and cooled. In close proximity to a number of major thoroughfares providing easy access to Raleigh, Wilmington, Greenville, Goldsboro, and more. Potential for racking, office furniture, and/or equipment to remain in place.