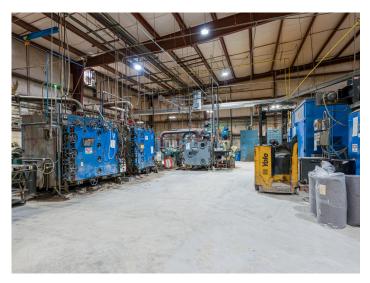

### DESCRIPTION

Exceptionally well-maintained ±50,000 SF warehouse building in Snow Hill, NC. Two loading docks and two roll up doors. Clear heights range from 18'–20'. The ±5,000 SF office space has a breakroom, conference room, and private offices. Ample parking on a 5.57 acre site. ±40,000 SF of the building is heated and cooled. In close proximity to a number of major thoroughfares providing easy access to Raleigh, Wilmington, Greenville, Goldsboro, and more. Potential for racking, office furniture, and/or equipment to remain in place. **Speak to Greene County Economic Development:** (252) 747-3446

### **DESCRIPTION**

Exceptionally well-maintained  $\pm 50,000$  SF warehouse building in Snow Hill, NC. Two loading docks and two roll up doors. Clear heights range from 18'–20'. The  $\pm 5,000$  SF office space has a breakroom, conference room, and private offices. Ample parking on a 5.57 acre site.  $\pm 40,000$  SF of the building is heated and cooled. In close proximity to a number of major thoroughfares providing easy access to Raleigh, Wilmington, Greenville, Goldsboro, and more. Potential for racking, office furniture, and/or equipment to remain in place.