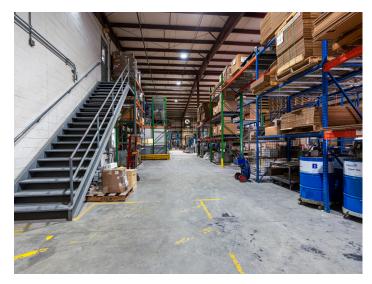

### DESCRIPTION

Exceptionally well-maintained ±50,000 SF warehouse building in Snow Hill, NC. Two loading docks and two roll up doors. Clear heights range from 18'–20'. The ±5,000 SF office space has a breakroom, conference room, and private offices. Ample parking on a 5.57 acre site. ±40,000 SF of the building is heated and cooled. In close proximity to a number of major thoroughfares providing easy access to Raleigh, Wilmington, Greenville, Goldsboro, and more. Potential for racking, office furniture, and/or equipment to remain in place. **Speak to Greene County Economic Development:** (252) 747-3446

### **DESCRIPTION**

Exceptionally well-maintained  $\pm 50,000$  SF warehouse building in Snow Hill, NC. Two loading docks and two roll up doors. Clear heights range from 18'–20'. The  $\pm 5,000$  SF office space has a breakroom, conference room, and private offices. Ample parking on a 5.57 acre site.  $\pm 40,000$  SF of the building is heated and cooled. In close proximity to a number of major thoroughfares providing easy access to Raleigh, Wilmington, Greenville, Goldsboro, and more. Potential for racking, office furniture, and/or equipment to remain in place.