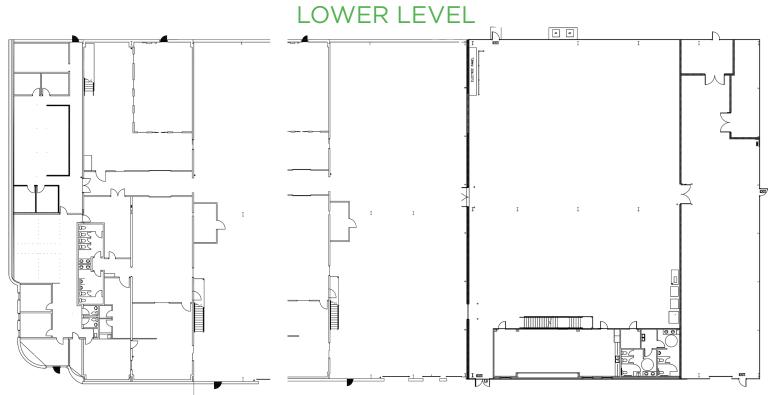

## FLOOR PLAN

## PROPERTY INFORMATION

| PROPERTY TYPE    | Flex/Industrial | YEAR BUILT    | 1992    |
|------------------|-----------------|---------------|---------|
| PROPERTY SUBTYPE | Warehouse       | YEAR EXPANDED | 2005    |
| WAREHOUSE SF ±   | 45,000          | LOADING DOCKS | 2       |
| OFFICE SF ±      | 5,000           | ROLL UP DOORS | 2       |
| ACRES            | 5.57            | CLEAR HEIGHT  | 18'-20' |