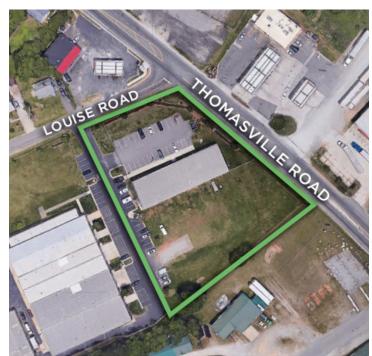

## DESCRIPTION

Zoned Light Industrial (LI-S), this ±8,000 SF building is perfect for a variety of users. The additional +/- half acre lot in the back represents expansion opportunity and/or outdoor display storage. The fenced and gated parking lot has 27 striped spaces. Easy access to I-40 and tremendous retail visibility off of Thomasville Road.

# **KEY FEATURES**

- ±8,000 SF building zoned Light Industrial (LI-S)
- Kitchenette
- Great for a variety of users
- Additional +/- half acre lot in the back represents expansion opportunity and/or outdoor display storage
- Fenced and gated parking lot has 27 striped spaces
- Easy access to I-40