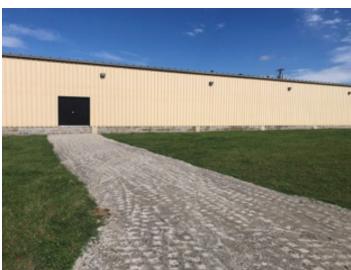

## DESCRIPTION

Zoned Light Industrial (LI-S), this ±8,000 SF building is perfect for a variety of users. The additional +/- half acre lot in the back represents expansion opportunity and/or outdoor display storage. The fenced and gated parking lot has 27 striped spaces. Easy access to I-40 and tremendous retail visibility off of Thomasville Road.

# **KEY FEATURES**

- ±8,000 SF building zoned Light Industrial (LI-S)
- Kitchenette
- Great for a variety of users
- Additional +/- half acre lot in the back represents expansion opportunity and/or outdoor display storage
- Fenced and gated parking lot has 27 striped spaces
- Easy access to I-40