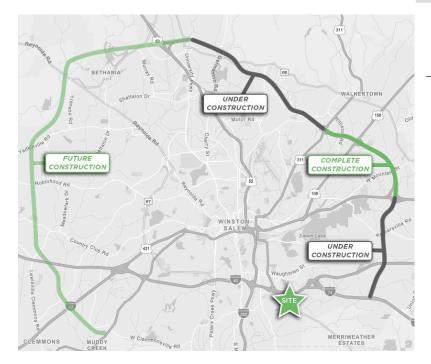

### WINSTON-SALEM NORTHERN BELTWAY

The N.C. Department of Transportation is building a multi-lane freeway that loops around the northern part of Winston-Salem. The 34.5mile Winston-Salem Northern Beltway will begin at U.S. 158 southwest of Winston-Salem and end at I-74 southeast of the city.

Over 100,000 vehicles and trucks travel through the area every day, which is more traffic than the roadways in the area are designed to handle. The Winston-Salem Northern Beltway will help alleviate traffic congestion and improve safety along heavily traveled routes in Forsyth County, including U.S. 421/Salem Parkway and U.S. 52.