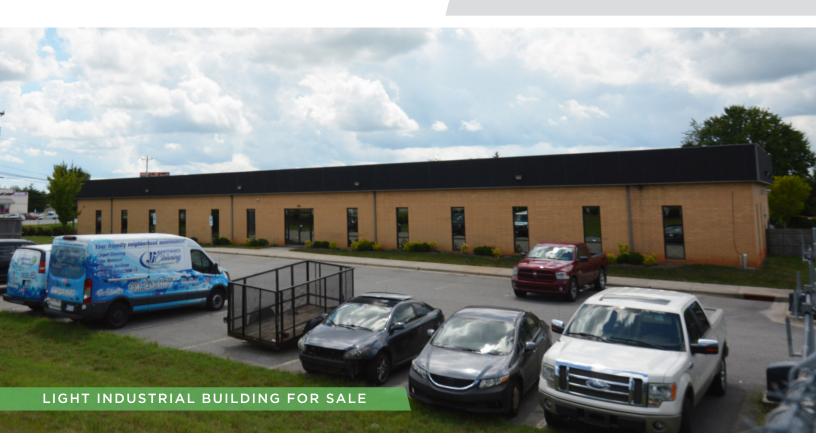

#### **PROPERTY HIGHLIGHTS**

PROPERTY TYPE

AVAILABLE SF ±

Industrial/Flex

SALE PRICE

\$945,000

8,000

## DESCRIPTION

Zoned Light Industrial (LI-S), this ±8,000 SF building is perfect for a variety of users. The additional +/- half acre lot in the back represents expansion opportunity and/or outdoor display storage. The fenced and gated parking lot has 27 striped spaces. Easy access to I-40 and tremendous retail visibility off of Thomasville Road.

# **KEY FEATURES**

- ±8,000 SF building zoned Light Industrial (LI-S)
- Kitchenette
- Great for a variety of users
- Additional +/- half acre lot in the back represents expansion opportunity and/or outdoor display storage
- Fenced and gated parking lot has 27 striped spaces
- Easy access to I-40