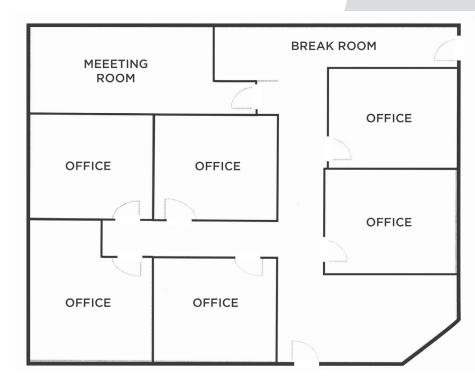

#### **SUITE 201**

| PROPERTY TYPE  | Office                  |  |
|----------------|-------------------------|--|
| AVAILABLE SF ± | 1,490                   |  |
| SALE PRICE     | \$148,000               |  |
| LEASE RATE     | \$12.00, Modified Gross |  |

#### **DESCRIPTION**

Great 2nd floor office suite available! Conveniently located between Silas Creek Parkway, Salem Parkway, and Stratford Road. The ±1,490 SF suite features a lobby, 7 offices with 1 being large enough for a conference room, and a small break room area. Ample surface parking available. Move-in ready and perfect for owner occupancy or low-maintenance investment property.