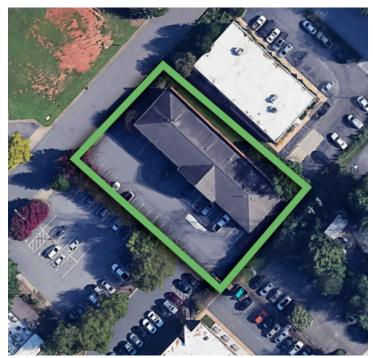

### PROPERTY INFORMATION

| PROPERTY TYPE  | Office | PARKING  | Surface                   |
|----------------|--------|----------|---------------------------|
| SUITE 201 SF ± | 1,490  | ROOF     | Shingle                   |
| SUITE 203 SF ± | 2,011  | EXTERIOR | Brick                     |
| BUILDING SF ±  | 14,004 | ZONING   | GO                        |
| ACRES ±        | 0.44   | HOA DUES | \$335.80 (units combined) |