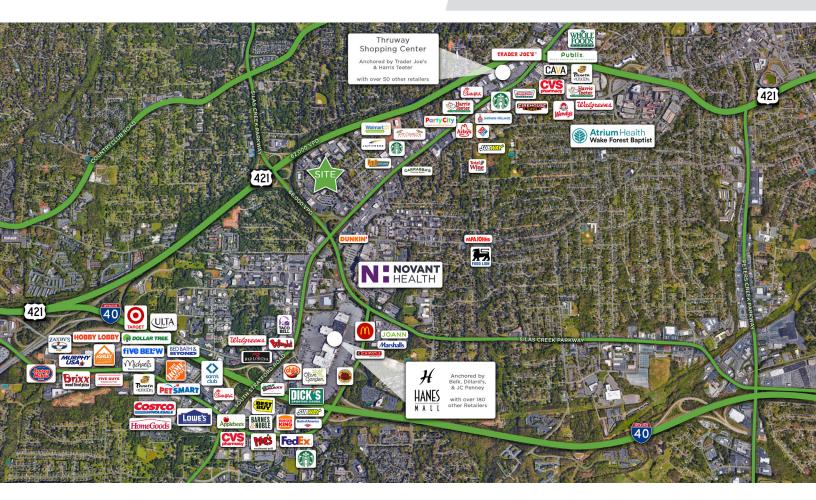

#### **DESCRIPTION**

Great 2nd floor office suite available! Conveniently located between Silas Creek Parkway, Salem Parkway, and Stratford Road. The ±1,490 SF suite features a lobby, 7 offices with 1 being large enough for a conference room, and a small break room area. Ample surface parking available. Move-in ready and perfect for owner occupancy or low-maintenance investment property.

#### **DESCRIPTION**

Recently renovated office space available near Hanes Towne Village! The suite is located on the 2nd floor and is ±2,011 SF. It features updated flooring, neutral paint, lobby, open work space, 8 offices, 2 conference rooms, and break room. Conveniently located between Stratford Road, Silas Creek Parkway, and Salem Parkway/Highway 421. Move-in ready and perfect for owner occupancy or low-maintenance investment property.