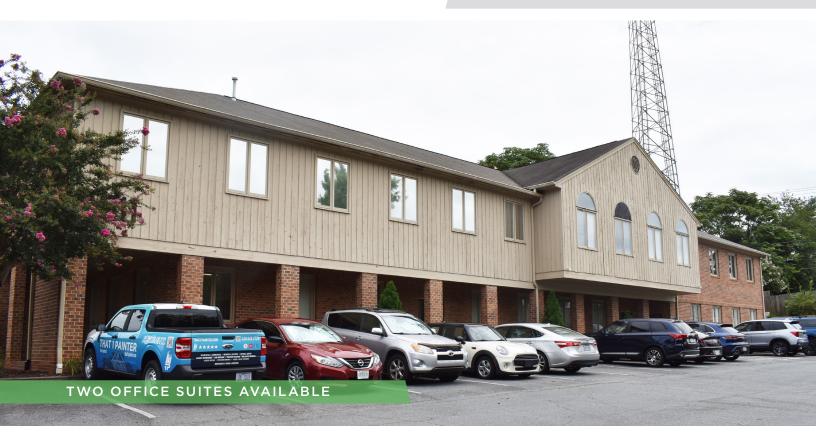

### **PROPERTY HIGHLIGHTS**

| PROPERTY TYPE        | Office                  |  |
|----------------------|-------------------------|--|
| SUITE 201 SF ±       | 1,490                   |  |
| SUITE 201 SALE PRICE | \$148,000               |  |
| SUITE 201 LEASE RATE | \$12.00, Modified Gross |  |
| SUITE 203 SF ±       | 2,011                   |  |
| SUITE 203 SALE PRICE | \$206,000               |  |
| SUITE 203 LEASE RATE | \$13.00, Modified Gross |  |
|                      |                         |  |

#### **DESCRIPTION**

Great 2nd floor office suite available! Conveniently located between Silas Creek Parkway, Salem Parkway, and Stratford Road. The ±1,490 SF suite features a lobby, 7 offices with 1 being large enough for a conference room, and a small break room area. Ample surface parking available. Move-in ready and perfect for owner occupancy or low-maintenance investment property.

#### **DESCRIPTION**

Recently renovated office space available near Hanes Towne Village! The suite is located on the 2nd floor and is ±2,011 SF. It features updated flooring, neutral paint, lobby, open work space, 8 offices, 2 conference rooms, and break room. Conveniently located between Stratford Road, Silas Creek Parkway, and Salem Parkway/Highway 421. Move-in ready and perfect for owner occupancy or low-maintenance investment property.