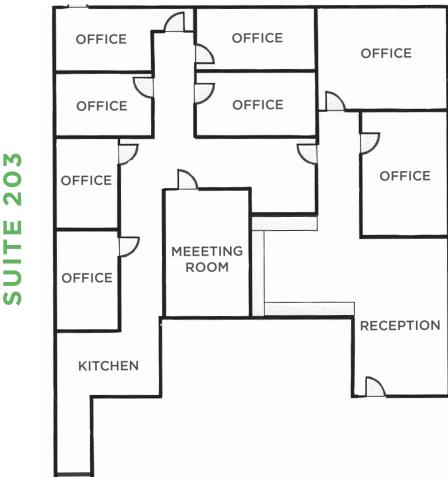

#### **SUITE 203**

| PROPERTY TYPE  | Office                  |
|----------------|-------------------------|
| AVAILABLE SF ± | 2,011                   |
| SALE PRICE     | \$206,000               |
| LEASE RATE     | \$13.00, Modified Gross |

#### **DESCRIPTION**

Recently renovated office space available near Hanes Towne Village! The suite is located on the 2nd floor and is ±2,011 SF. It features updated flooring, neutral paint, lobby, open work space, 8 offices, 2 conference rooms, and break room. Conveniently located between Stratford Road, Silas Creek Parkway, and Salem Parkway/Highway 421. Move-in ready and perfect for owner occupancy or low-maintenance investment property.