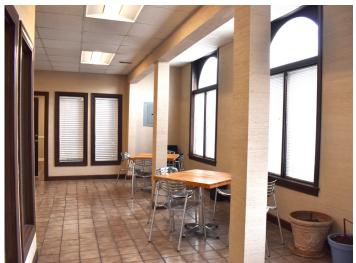

#### **DESCRIPTION**

Great 2nd floor office suite available! Conveniently located between Silas Creek Parkway, Salem Parkway, and Stratford Road. The ±1,490 SF suite features a lobby, 7 offices with 1 being large enough for a conference room, and a small break room area. Ample surface parking available. Move-in ready and perfect for owner occupancy or low-maintenance investment property.

#### **DESCRIPTION**

Recently renovated office space available near Hanes Towne Village! The suite is located on the 2nd floor and is ±2,011 SF. It features updated flooring, neutral paint, lobby, open work space, 8 offices, 2 conference rooms, and break room. Conveniently located between Stratford Road, Silas Creek Parkway, and Salem Parkway/Highway 421. Move-in ready and perfect for owner occupancy or low-maintenance investment property.