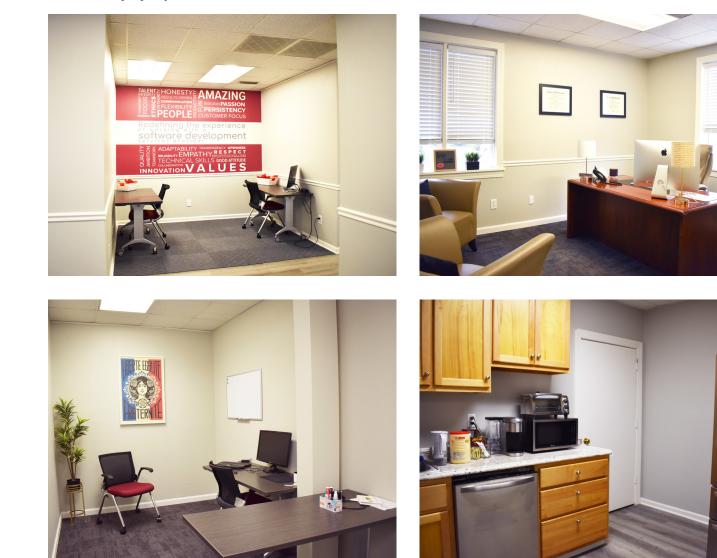

#### DESCRIPTION

Great 2nd floor office suite available! Conveniently located between Silas Creek Parkway, Salem Parkway, and Stratford Road. The ±1,490 SF suite features a lobby, 7 offices with 1 being large enough for a conference room, and a small break room area. Ample surface parking available. Move-in ready and perfect for owner occupancy or low-maintenance investment property.

#### DESCRIPTION

Recently renovated office space available near HanesTowne Village! The suite is located on the 2nd floor and is ±2,011 SF. It features updated flooring, neutral paint, lobby, open work space, 8 offices, 2 conference rooms, and break room. Conveniently located between Stratford Road, Silas Creek Parkway, and Salem Parkway/Highway 421. Move-in ready and perfect for owner occupancy or low-maintenance investment property.