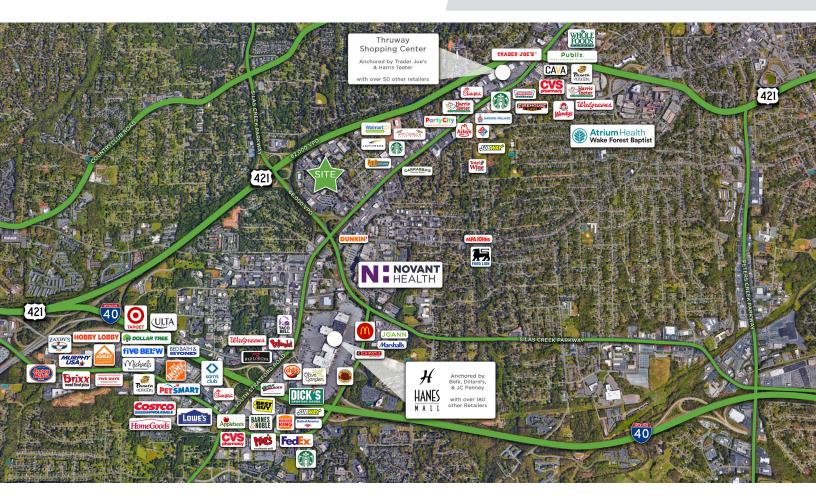

#### DESCRIPTION

Great 2nd floor office suite available! Conveniently located between Silas Creek Parkway, Salem Parkway, and Stratford Road. The ±1,490 SF suite features a lobby, 7 offices with 1 being large enough for a conference room, and a small break room area. Ample surface parking available. Move-in ready and perfect for owner occupancy or low-maintenance investment property.

#### DESCRIPTION

Recently renovated office space available near HanesTowne Village! The suite is located on the 2nd floor and is ±2,011 SF. It features updated flooring, neutral paint, lobby, open work space, 8 offices, 2 conference rooms, and break room. Conveniently located between Stratford Road, Silas Creek Parkway, and Salem Parkway/Highway 421. Move-in ready and perfect for owner occupancy or low-maintenance investment property.