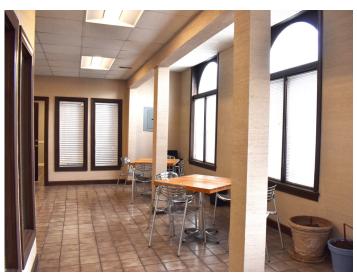

#### DESCRIPTION

Great 2nd floor office suite available! Conveniently located between Silas Creek Parkway, Salem Parkway, and Stratford Road. The ±1,490 SF suite features a lobby, 7 offices with 1 being large enough for a conference room, and a small break room area. Ample surface parking available. Move-in ready and perfect for owner occupancy or low-maintenance investment property.