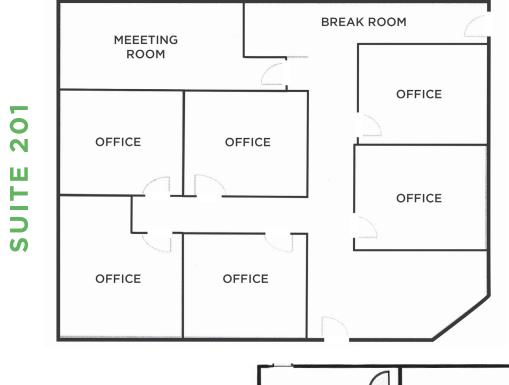

#### SUITE 201

| PROPERTY TYPE  | Office    |
|----------------|-----------|
| AVAILABLE SF ± | 1,490     |
| SALE PRICE     | \$148,000 |

#### DESCRIPTION

Great 2nd floor office suite available! Conveniently located between Silas Creek Parkway, Salem Parkway, and Stratford Road. The ±1,490 SF suite features a lobby, 7 offices with 1 being large enough for a conference room, and a small break room area. Ample surface parking available. Move-in ready and perfect for owner occupancy or low-maintenance investment property.