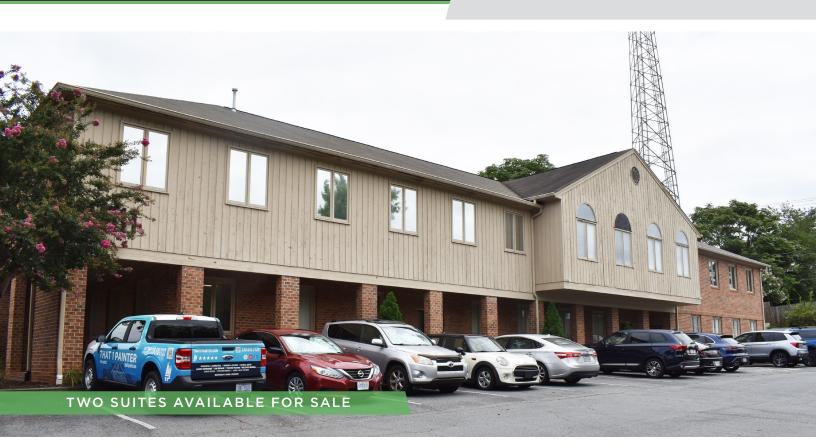

FOR SALE | WINSTON-SALEM, NC 27103

## **PROPERTY HIGHLIGHTS**

| PROPERTY TYPE        | Office    |
|----------------------|-----------|
| SUITE 201 SF ±       | 1,490     |
| SUITE 201 SALE PRICE | \$148,000 |
| SUITE 203 SF ±       | 2,011     |
| SUITE 203 SALE PRICE | \$206,000 |

## **PROPERTY INFORMATION**

| PROPERTY TYPE  | Office | PARKING  | Surface                   |
|----------------|--------|----------|---------------------------|
| SUITE 201 SF ± | 1,490  | ROOF     | Shingle                   |
| SUITE 203 SF ± | 2,011  | EXTERIOR | Brick                     |
| BUILDING SF ±  | 14,004 | ZONING   | GO                        |
| ACRES ±        | 0.44   | HOA DUES | \$335.80 (units combined) |