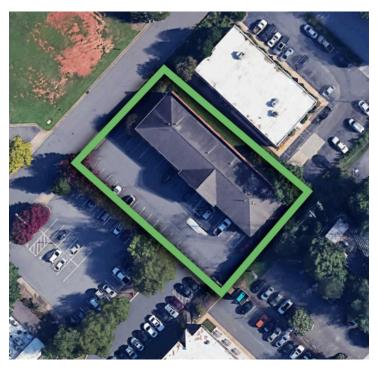

## **PROPERTY HIGHLIGHTS**

| PROPERTY TYPE        | Office    |
|----------------------|-----------|
| SUITE 201 SF ±       | 1,490     |
| SUITE 201 SALE PRICE | \$148,000 |
| SUITE 203 SF ±       | 2,011     |
| SUITE 203 SALE PRICE | \$206,000 |

## **PROPERTY INFORMATION**

| PROPERTY TYPE  | Office | PARKING  | Surface                   |
|----------------|--------|----------|---------------------------|
| SUITE 201 SF ± | 1,490  | ROOF     | Shingle                   |
| SUITE 203 SF ± | 2,011  | EXTERIOR | Brick                     |
| BUILDING SF ±  | 14,004 | ZONING   | GO                        |
| ACRES ±        | 0.44   | HOA DUES | \$335.80 (units combined) |