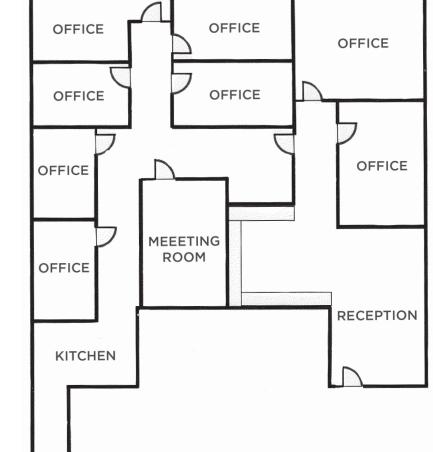

## **SUITE 203**

| PROPERTY TYPE  | Office    |
|----------------|-----------|
| AVAILABLE SF ± | 2,011     |
| SALE PRICE     | \$206,000 |

#### DESCRIPTION

Recently renovated office space available near HanesTowne Village! The suite is located on the 2nd floor and is ±2,011 SF. It features updated flooring, neutral paint, lobby, open work space, 8 offices, 2 conference rooms, and break room. Conveniently located between Stratford Road, Silas Creek Parkway, and Salem Parkway/Highway 421. Move-in ready and perfect for owner occupancy or low-maintenance investment property.