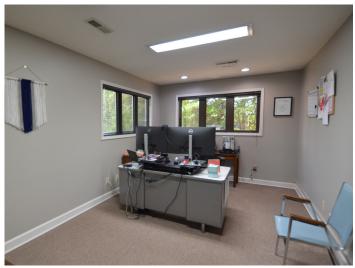

#### **DESCRIPTION**

Great second floor office space available! Suite 200 is  $\pm 1,338$  SF and features a reception/lobby, 4 private offices, a break room, and a private restroom. Ample surface parking available. Convenient to Interstate 40, US-421/Salem Parkway, Stratford Road, and Silas Creek Parkway.

### **KEY FEATURES**

- ±1,338 SF second floor office space
- Features a reception/lobby, 4 private offices, a break room, and a private restroom
- Ample surface parking available
- Convenient to Interstate 40, US-421/Salem Parkway, Stratford Road, and Silas Creek Parkway