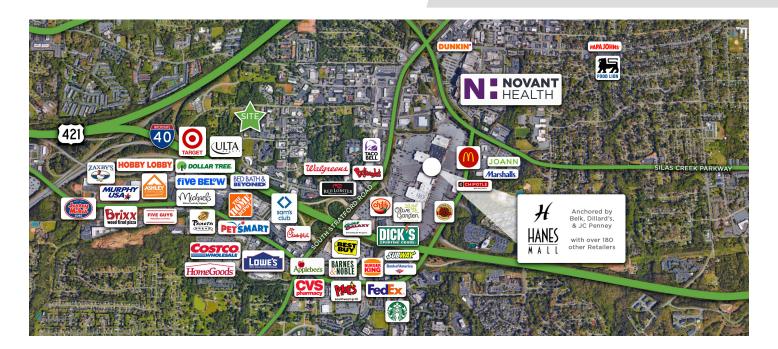

#### **DESCRIPTION**

Great second floor office space available! Suite 200 is  $\pm 1,338$  SF and features a reception/lobby, 4 private offices, a break room, and a private restroom. Ample surface parking available. Convenient to Interstate 40, US-421/Salem Parkway, Stratford Road, and Silas Creek Parkway.

### **KEY FEATURES**

- ±1,338 SF second floor office space
- Features a reception/lobby, 4 private offices, a break room, and a private restroom
- Ample surface parking available
- Convenient to Interstate 40, US-421/Salem Parkway, Stratford Road, and Silas Creek Parkway