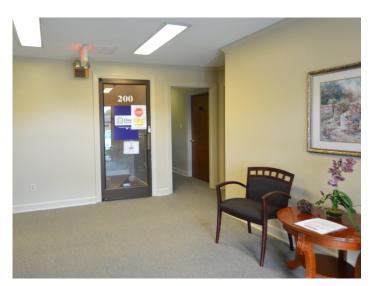

#### **DESCRIPTION**

Great second floor office space available! Suite 200 is  $\pm 1,338$  SF and features a reception/lobby, 4 private offices, a break room, and a private restroom. Ample surface parking available. Convenient to Interstate 40, US-421/Salem Parkway, Stratford Road, and Silas Creek Parkway.

### **KEY FEATURES**

- ±1,338 SF second floor office space
- Features a reception/lobby, 4 private offices, a break room, and a private restroom
- Ample surface parking available
- Convenient to Interstate 40, US-421/Salem Parkway, Stratford Road, and Silas Creek Parkway