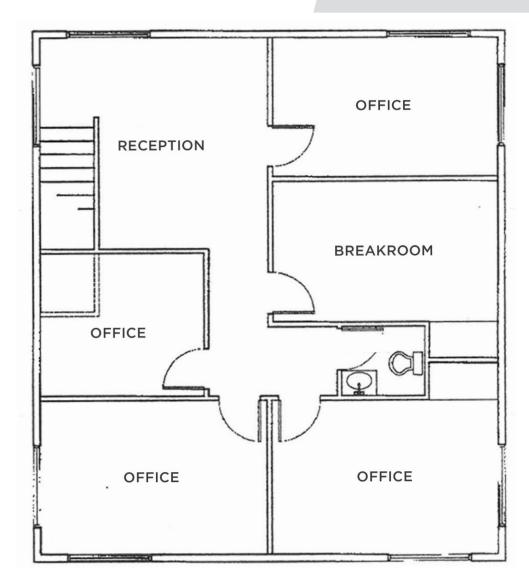

#### **DESCRIPTION**

Great second floor office space available! Suite 200 is  $\pm 1,338$  SF and features a reception/lobby, 4 private offices, a break room, and a private restroom. Ample surface parking available. Convenient to Interstate 40, US-421/Salem Parkway, Stratford Road, and Silas Creek Parkway.

### **KEY FEATURES**

- ±1,338 SF second floor office space
- Features a reception/lobby, 4 private offices, a break room, and a private restroom
- Ample surface parking available
- Convenient to Interstate 40, US-421/Salem Parkway, Stratford Road, and Silas Creek Parkway