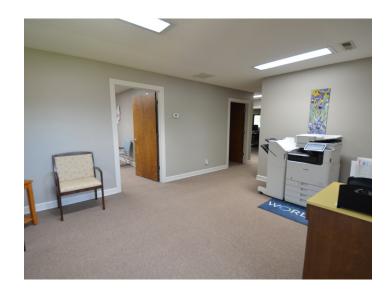

#### **DESCRIPTION**

Great second floor office space available! Suite 200 is  $\pm 1,338$  SF and features a reception/lobby, 4 private offices, a break room, and a private restroom. Ample surface parking available. Convenient to Interstate 40, US-421/Salem Parkway, Stratford Road, and Silas Creek Parkway.

### **KEY FEATURES**

- ±1,338 SF second floor office space
- Features a reception/lobby, 4 private offices, a break room, and a private restroom
- Ample surface parking available
- Convenient to Interstate 40, US-421/Salem Parkway, Stratford Road, and Silas Creek Parkway