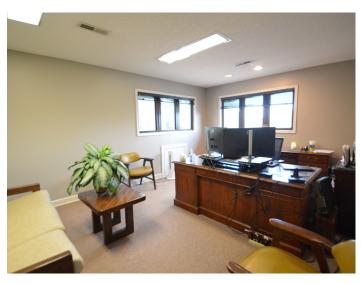

#### **DESCRIPTION**

Great second floor office space available! Suite 200 is  $\pm 1,338$  SF and features a reception/lobby, 4 private offices, a break room, and a private restroom. Ample surface parking available. Convenient to Interstate 40, US-421/Salem Parkway, Stratford Road, and Silas Creek Parkway.

### **KEY FEATURES**

- ±1,338 SF second floor office space
- Features a reception/lobby, 4 private offices, a break room, and a private restroom
- Ample surface parking available
- Convenient to Interstate 40, US-421/Salem Parkway, Stratford Road, and Silas Creek Parkway