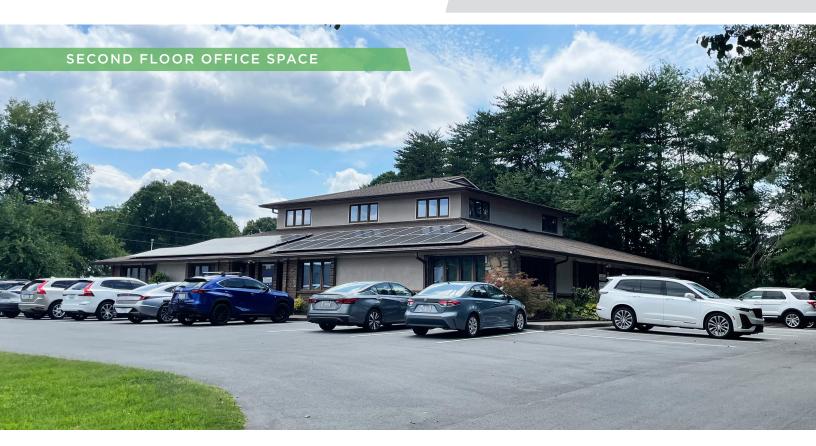

## 3880 VEST MILL ROAD

FOR LEASE | SUITE 200, WINSTON-SALEM, NC 27103

#### **DESCRIPTION**

Great second floor office space available! Suite 200 is  $\pm 1,338$  SF and features a reception/lobby, 4 private offices, a break room, and a private restroom. Ample surface parking available. Convenient to Interstate 40, US-421/Salem Parkway, Stratford Road, and Silas Creek Parkway.

### **KEY FEATURES**

- ±1,338 SF second floor office space
- Features a reception/lobby, 4 private offices, a break room, and a private restroom
- Ample surface parking available
- Convenient to Interstate 40, US-421/Salem Parkway, Stratford Road, and Silas Creek Parkway