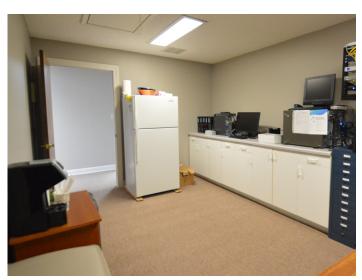

#### **DESCRIPTION**

Great second floor office space available! Suite 200 is  $\pm 1,338$  SF and features a reception/lobby, 4 private offices, a break room, and a private restroom. Ample surface parking available. Convenient to Interstate 40, US-421/Salem Parkway, Stratford Road, and Silas Creek Parkway.

### **KEY FEATURES**

- ±1,338 SF second floor office space
- Features a reception/lobby, 4 private offices, a break room, and a private restroom
- Ample surface parking available
- Convenient to Interstate 40, US-421/Salem Parkway, Stratford Road, and Silas Creek Parkway