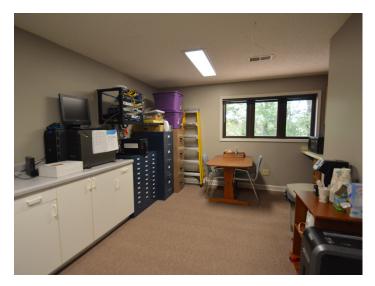

#### **DESCRIPTION**

Great second floor office space available! Suite 200 is  $\pm 1,338$  SF and features a reception/lobby, 4 private offices, a break room, and a private restroom. Ample surface parking available. Convenient to Interstate 40, US-421/Salem Parkway, Stratford Road, and Silas Creek Parkway.

### **KEY FEATURES**

- ±1,338 SF second floor office space
- Features a reception/lobby, 4 private offices, a break room, and a private restroom
- Ample surface parking available
- Convenient to Interstate 40, US-421/Salem Parkway, Stratford Road, and Silas Creek Parkway