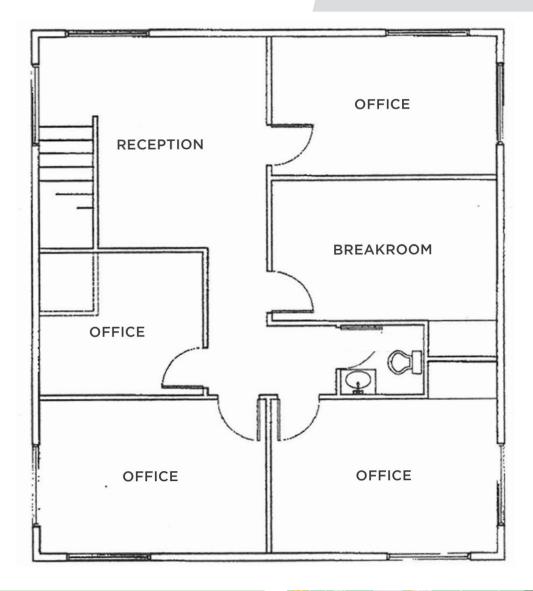

### DESCRIPTION

Great second floor office space available! Suite 200 is  $\pm 1,338$  SF and features a reception/lobby, 4 private offices, a break room, and a private restroom. Ample surface parking available. Convenient to Interstate 40, US-421/Salem Parkway, Stratford Road, and Silas Creek Parkway.

### **KEY FEATURES**

- ±1,338 SF second floor office space
- Features a reception/lobby, 4 private offices, a break room, and a private restroom
- Ample surface parking available
- Convenient to Interstate 40, US-421/Salem Parkway, Stratford Road, and Silas Creek Parkway

### DESCRIPTION

Great second floor office space available! Suite 200 is ±1,338 SF and features a reception/lobby, 4 private offices, a break room, and a private restroom. Ample surface parking available. Convenient to Interstate 40, US-421/Salem Parkway, Stratford Road, and Silas Creek Parkway.