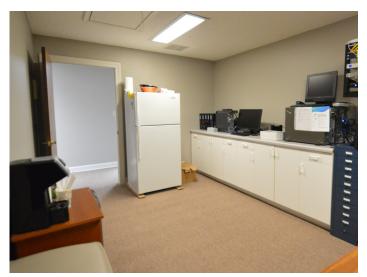

### DESCRIPTION

Great second floor office space available! Suite 200 is  $\pm 1,338$  SF and features a reception/lobby, 4 private offices, a break room, and a private restroom. Ample surface parking available. Convenient to Interstate 40, US-421/Salem Parkway, Stratford Road, and Silas Creek Parkway.

### **KEY FEATURES**

- ±1,338 SF second floor office space
- Features a reception/lobby, 4 private offices, a break room, and a private restroom
- Ample surface parking available
- Convenient to Interstate 40, US-421/Salem Parkway, Stratford Road, and Silas Creek Parkway

### DESCRIPTION

Great second floor office space available! Suite 200 is ±1,338 SF and features a reception/lobby, 4 private offices, a break room, and a private restroom. Ample surface parking available. Convenient to Interstate 40, US-421/Salem Parkway, Stratford Road, and Silas Creek Parkway.