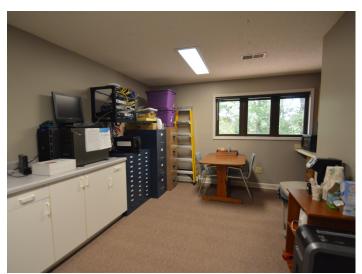

### DESCRIPTION

Great second floor office space available! Suite 200 is  $\pm 1,338$  SF and features a reception/lobby, 4 private offices, a break room, and a private restroom. Ample surface parking available. Convenient to Interstate 40, US-421/Salem Parkway, Stratford Road, and Silas Creek Parkway.

### **KEY FEATURES**

- ±1,338 SF second floor office space
- Features a reception/lobby, 4 private offices, a break room, and a private restroom
- Ample surface parking available
- Convenient to Interstate 40, US-421/Salem Parkway, Stratford Road, and Silas Creek Parkway

### DESCRIPTION

Great second floor office space available! Suite 200 is ±1,338 SF and features a reception/lobby, 4 private offices, a break room, and a private restroom. Ample surface parking available. Convenient to Interstate 40, US-421/Salem Parkway, Stratford Road, and Silas Creek Parkway.