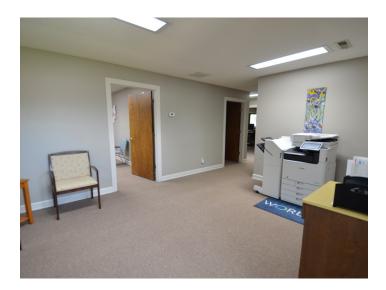

### DESCRIPTION

Great second floor office space available! Suite 200 is  $\pm 1,338$  SF and features a reception/lobby, 4 private offices, a break room, and a private restroom. Ample surface parking available. Convenient to Interstate 40, US-421/Salem Parkway, Stratford Road, and Silas Creek Parkway.

### **KEY FEATURES**

- ±1,338 SF second floor office space
- Features a reception/lobby, 4 private offices, a break room, and a private restroom
- Ample surface parking available
- Convenient to Interstate 40, US-421/Salem Parkway, Stratford Road, and Silas Creek Parkway