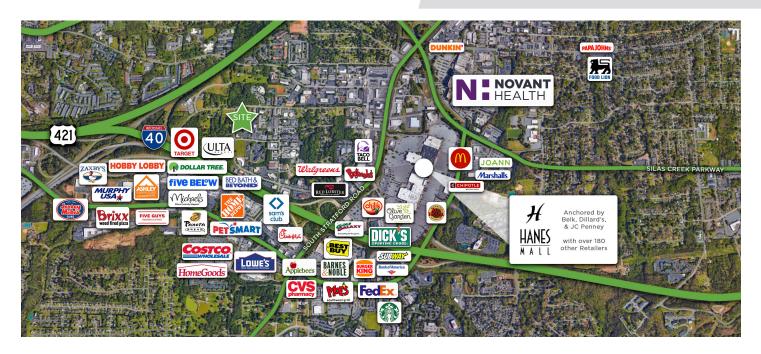

### DESCRIPTION

Great second floor office space available! Suite 200 is  $\pm 1,338$  SF and features a reception/lobby, 4 private offices, a break room, and a private restroom. Ample surface parking available. Convenient to Interstate 40, US-421/Salem Parkway, Stratford Road, and Silas Creek Parkway.

### DESCRIPTION

Great second floor office space available! Suite 200 is ±1,338 SF and features a reception/lobby, 4 private offices, a break room, and a private restroom. Ample surface parking available. Convenient to Interstate 40, US-421/Salem Parkway, Stratford Road, and Silas Creek Parkway.