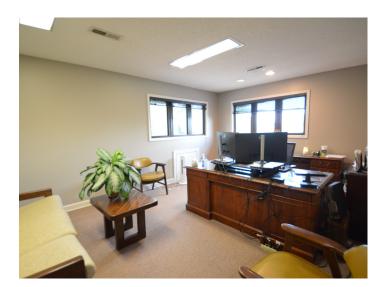

### DESCRIPTION

Great second floor office space available! Suite 200 is  $\pm 1,338$  SF and features a reception/lobby, 4 private offices, a break room, and a private restroom. Ample surface parking available. Convenient to Interstate 40, US-421/Salem Parkway, Stratford Road, and Silas Creek Parkway.

### **KEY FEATURES**

- ±1,338 SF second floor office space
- Features a reception/lobby, 4 private offices, a break room, and a private restroom
- Ample surface parking available
- Convenient to Interstate 40, US-421/Salem Parkway, Stratford Road, and Silas Creek Parkway

### DESCRIPTION

Great second floor office space available! Suite 200 is ±1,338 SF and features a reception/lobby, 4 private offices, a break room, and a private restroom. Ample surface parking available. Convenient to Interstate 40, US-421/Salem Parkway, Stratford Road, and Silas Creek Parkway.