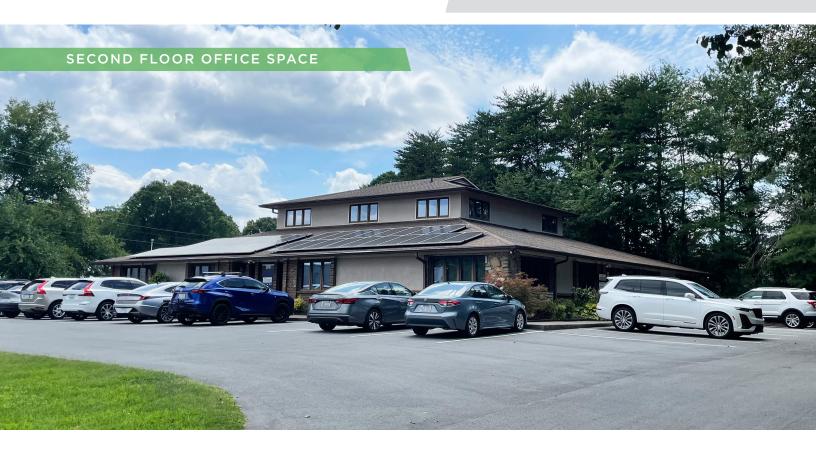

### DESCRIPTION

Great second floor office space available! Suite 200 is  $\pm 1,338$  SF and features a reception/lobby, 4 private offices, a break room, and a private restroom. Ample surface parking available. Convenient to Interstate 40, US-421/Salem Parkway, Stratford Road, and Silas Creek Parkway.

### **KEY FEATURES**

- ±1,338 SF second floor office space
- Features a reception/lobby, 4 private offices, a break room, and a private restroom
- Ample surface parking available
- Convenient to Interstate 40, US-421/Salem Parkway, Stratford Road, and Silas Creek Parkway