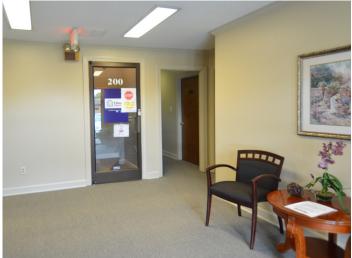

### DESCRIPTION

Great second floor office space available! Suite 200 is  $\pm 1,338$  SF and features a reception/lobby, 4 private offices, a break room, and a private restroom. Ample surface parking available. Convenient to Interstate 40, US-421/Salem Parkway, Stratford Road, and Silas Creek Parkway.

### **KEY FEATURES**

- ±1,338 SF second floor office space
- Features a reception/lobby, 4 private offices, a break room, and a private restroom
- Ample surface parking available
- Convenient to Interstate 40, US-421/Salem Parkway, Stratford Road, and Silas Creek Parkway

### DESCRIPTION

Great second floor office space available! Suite 200 is ±1,338 SF and features a reception/lobby, 4 private offices, a break room, and a private restroom. Ample surface parking available. Convenient to Interstate 40, US-421/Salem Parkway, Stratford Road, and Silas Creek Parkway.