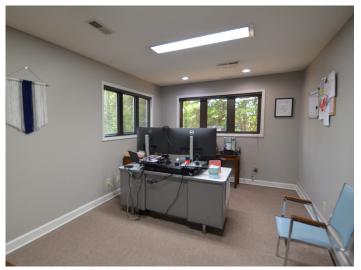

### DESCRIPTION

Great second floor office space available! Suite 200 is  $\pm 1,338$  SF and features a reception/lobby, 4 private offices, a break room, and a private restroom. Ample surface parking available. Convenient to Interstate 40, US-421/Salem Parkway, Stratford Road, and Silas Creek Parkway.

### **KEY FEATURES**

- ±1,338 SF second floor office space
- Features a reception/lobby, 4 private offices, a break room, and a private restroom
- Ample surface parking available
- Convenient to Interstate 40, US-421/Salem Parkway, Stratford Road, and Silas Creek Parkway