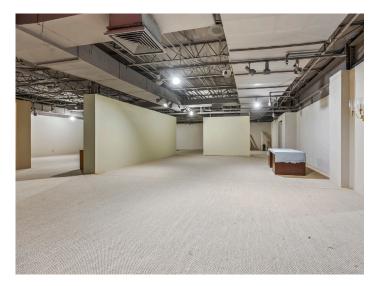

#### **DESCRIPTION**

Exceptional former furniture showroom. Versatile, expansive open floor plan and large display areas make this an ideal space that could be used as showroom, event, retail, or mixed-use space. Large 2.93 acre lot and  $\pm 57,\!407$  square foot two-story building. Ample parking for passenger vehicles, tractor trailers and loading/dock area with freight elevator. 4 minutes to Downtown High Point, 5 minutes to HPU, and 12 minutes to Furnitureland South.

#### **DESCRIPTION**

Exceptional former furniture showroom. Versatile, expansive open floor plan and large display areas make this an ideal space that could be used as showroom, event, retail, or mixed-use space. Large 2.93 acre lot and  $\pm 57,407$  square foot two-story building. Ample parking for passenger vehicles, tractor trailers and loading/dock area with freight elevator. 4 minutes to Downtown High Point, 5 minutes to HPU, and 12 minutes to Furnitureland South.