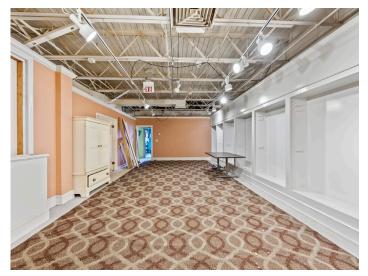

#### **DESCRIPTION**

Exceptional former furniture showroom. Versatile, expansive open floor plan and large display areas make this an ideal space that could be used as showroom, event, retail, or mixed-use space. Large 2.93 acre lot and  $\pm 57,\!407$  square foot two-story building. Ample parking for passenger vehicles, tractor trailers and loading/dock area with freight elevator. 4 minutes to Downtown High Point, 5 minutes to HPU, and 12 minutes to Furnitureland South.

#### **DESCRIPTION**

Exceptional former furniture showroom. Versatile, expansive open floor plan and large display areas make this an ideal space that could be used as showroom, event, retail, or mixed-use space. Large 2.93 acre lot and  $\pm 57,407$  square foot two-story building. Ample parking for passenger vehicles, tractor trailers and loading/dock area with freight elevator. 4 minutes to Downtown High Point, 5 minutes to HPU, and 12 minutes to Furnitureland South.