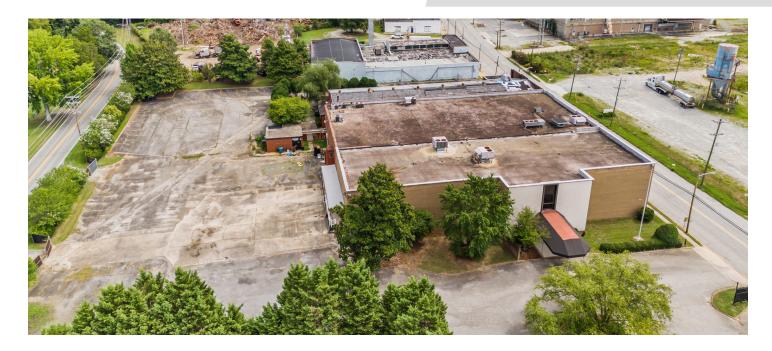

#### **DESCRIPTION**

Exceptional former furniture showroom. Versatile, expansive open floor plan and large display areas make this an ideal space that could be used as showroom, event, retail, or mixed-use space. Large 2.93 acre lot and  $\pm 57,\!407$  square foot two-story building. Ample parking for passenger vehicles, tractor trailers and loading/dock area with freight elevator. 4 minutes to Downtown High Point, 5 minutes to HPU, and 12 minutes to Furnitureland South.

#### **DESCRIPTION**

Exceptional former furniture showroom. Versatile, expansive open floor plan and large display areas make this an ideal space that could be used as showroom, event, retail, or mixed-use space. Large 2.93 acre lot and  $\pm 57,407$  square foot two-story building. Ample parking for passenger vehicles, tractor trailers and loading/dock area with freight elevator. 4 minutes to Downtown High Point, 5 minutes to HPU, and 12 minutes to Furnitureland South.