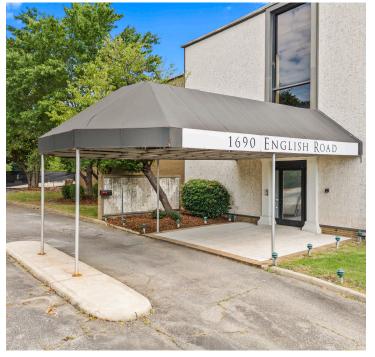

#### **DESCRIPTION**

Exceptional former furniture showroom. Versatile, expansive open floor plan and large display areas make this an ideal space that could be used as showroom, event, retail, or mixed-use space. Large 2.93 acre lot and  $\pm 57,\!407$  square foot two-story building. Ample parking for passenger vehicles, tractor trailers and loading/dock area with freight elevator. 4 minutes to Downtown High Point, 5 minutes to HPU, and 12 minutes to Furnitureland South.

#### **DESCRIPTION**

Exceptional former furniture showroom. Versatile, expansive open floor plan and large display areas make this an ideal space that could be used as showroom, event, retail, or mixed-use space. Large 2.93 acre lot and  $\pm 57,407$  square foot two-story building. Ample parking for passenger vehicles, tractor trailers and loading/dock area with freight elevator. 4 minutes to Downtown High Point, 5 minutes to HPU, and 12 minutes to Furnitureland South.