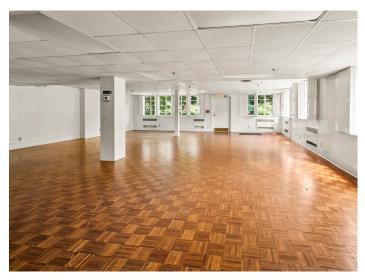

#### **DESCRIPTION**

Exceptional former furniture showroom. Versatile, expansive open floor plan and large display areas make this an ideal space that could be used as showroom, event, retail, or mixed-use space. Large 2.93 acre lot and  $\pm 57,\!407$  square foot two-story building. Ample parking for passenger vehicles, tractor trailers and loading/dock area with freight elevator. 4 minutes to Downtown High Point, 5 minutes to HPU, and 12 minutes to Furnitureland South.

#### **DESCRIPTION**

Exceptional former furniture showroom. Versatile, expansive open floor plan and large display areas make this an ideal space that could be used as showroom, event, retail, or mixed-use space. Large 2.93 acre lot and  $\pm 57,407$  square foot two-story building. Ample parking for passenger vehicles, tractor trailers and loading/dock area with freight elevator. 4 minutes to Downtown High Point, 5 minutes to HPU, and 12 minutes to Furnitureland South.