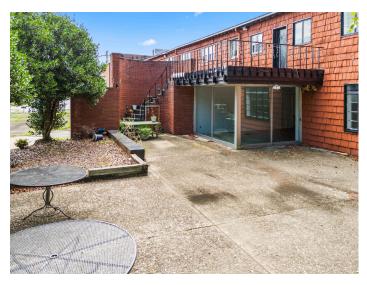

#### **DESCRIPTION**

Exceptional former furniture showroom. Versatile, expansive open floor plan and large display areas make this an ideal space that could be used as showroom, event, retail, or mixed-use space. Large 2.93 acre lot and  $\pm 57,\!407$  square foot two-story building. Ample parking for passenger vehicles, tractor trailers and loading/dock area with freight elevator. 4 minutes to Downtown High Point, 5 minutes to HPU, and 12 minutes to Furnitureland South.

#### **DESCRIPTION**

Exceptional former furniture showroom. Versatile, expansive open floor plan and large display areas make this an ideal space that could be used as showroom, event, retail, or mixed-use space. Large 2.93 acre lot and  $\pm 57,407$  square foot two-story building. Ample parking for passenger vehicles, tractor trailers and loading/dock area with freight elevator. 4 minutes to Downtown High Point, 5 minutes to HPU, and 12 minutes to Furnitureland South.