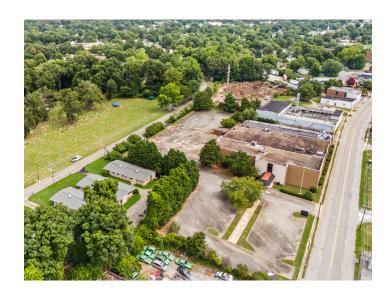

### **PROPERTY HIGHLIGHTS**

| PROPERTY TYPE  | Flex - Showroom/Event Space |
|----------------|-----------------------------|
| AVAILABLE SF ± | 57,407                      |
| SALE PRICE     | \$2,500,000                 |

#### **DESCRIPTION**

Exceptional former furniture showroom. Versatile, expansive open floor plan and large display areas make this an ideal space that could be used as showroom, event, retail, or mixed-use space. Large 2.93 acre lot and  $\pm 57,\!407$  square foot two-story building. Ample parking for passenger vehicles, tractor trailers and loading/dock area with freight elevator. 4 minutes to Downtown High Point, 5 minutes to HPU, and 12 minutes to Furnitureland South.

### PROPERTY INFORMATION

| PROPERTY TYPE  | Flex - Showroom/Event Space | FLOORS  | 2            |
|----------------|-----------------------------|---------|--------------|
| AVAILABLE SF ± | 57,407                      | PARKING | Surface      |
| ACRES          | 2.98                        | ZONING  | CU-GB        |
| YEAR BUILT     | 1938                        | TAX PIN | 6890-70-3887 |

#### **DESCRIPTION**

Exceptional former furniture showroom. Versatile, expansive open floor plan and large display areas make this an ideal space that could be used as showroom, event, retail, or mixed-use space. Large 2.93 acre lot and  $\pm 57,407$  square foot two-story building. Ample parking for passenger vehicles, tractor trailers and loading/dock area with freight elevator. 4 minutes to Downtown High Point, 5 minutes to HPU, and 12 minutes to Furnitureland South.