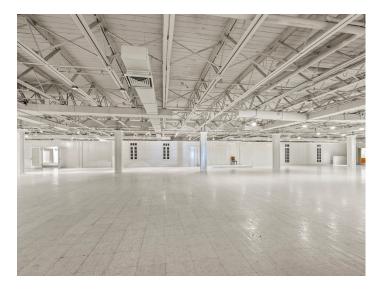

#### **DESCRIPTION**

Exceptional former furniture showroom. Versatile, expansive open floor plan and large display areas make this an ideal space that could be used as showroom, event, retail, or mixed-use space. Large 2.93 acre lot and  $\pm 57,\!407$  square foot two-story building. Ample parking for passenger vehicles, tractor trailers and loading/dock area with freight elevator. 4 minutes to Downtown High Point, 5 minutes to HPU, and 12 minutes to Furnitureland South.

#### **DESCRIPTION**

Exceptional former furniture showroom. Versatile, expansive open floor plan and large display areas make this an ideal space that could be used as showroom, event, retail, or mixed-use space. Large 2.93 acre lot and  $\pm 57,407$  square foot two-story building. Ample parking for passenger vehicles, tractor trailers and loading/dock area with freight elevator. 4 minutes to Downtown High Point, 5 minutes to HPU, and 12 minutes to Furnitureland South.