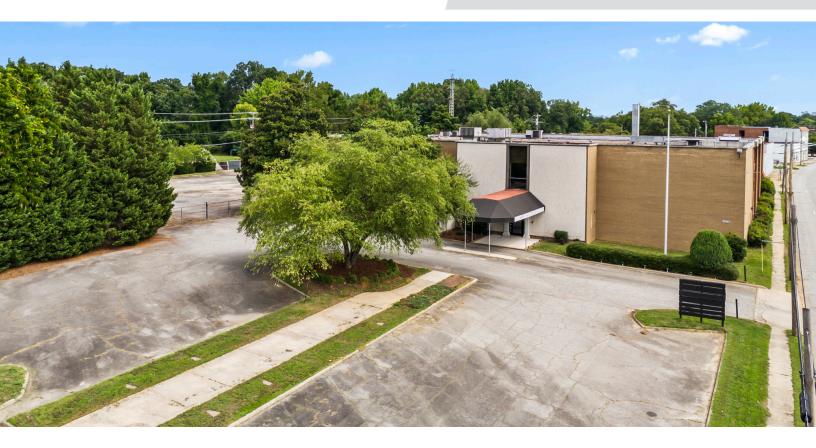

#### **DESCRIPTION**

Exceptional former furniture showroom. Versatile, expansive open floor plan and large display areas make this an ideal space that could be used as showroom, event, retail, or mixed-use space. Large 2.93 acre lot and  $\pm 57,\!407$  square foot two-story building. Ample parking for passenger vehicles, tractor trailers and loading/dock area with freight elevator. 4 minutes to Downtown High Point, 5 minutes to HPU, and 12 minutes to Furnitureland South.

### PROPERTY INFORMATION

| PROPERTY TYPE  | Flex - Showroom/Event Space | FLOORS  | 2            |
|----------------|-----------------------------|---------|--------------|
| AVAILABLE SF ± | 57,407                      | PARKING | Surface      |
| ACRES          | 2.98                        | ZONING  | CU-GB        |
| YEAR BUILT     | 1938                        | TAX PIN | 6890-70-3887 |

#### **DESCRIPTION**

Exceptional former furniture showroom. Versatile, expansive open floor plan and large display areas make this an ideal space that could be used as showroom, event, retail, or mixed-use space. Large 2.93 acre lot and  $\pm 57,407$  square foot two-story building. Ample parking for passenger vehicles, tractor trailers and loading/dock area with freight elevator. 4 minutes to Downtown High Point, 5 minutes to HPU, and 12 minutes to Furnitureland South.