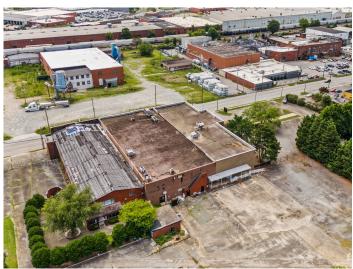

### **PROPERTY HIGHLIGHTS**

| PROPERTY TYPE  | Flex - Showroom/Event Space |
|----------------|-----------------------------|
| AVAILABLE SF ± | 57,407                      |
| SALE PRICE     | \$2,500,000                 |

#### **DESCRIPTION**

Exceptional former furniture showroom. Versatile, expansive open floor plan and large display areas make this an ideal space that could be used as showroom, event, retail, or mixed-use space. Large 2.93 acre lot and  $\pm 57,\!407$  square foot two-story building. Ample parking for passenger vehicles, tractor trailers and loading/dock area with freight elevator. 4 minutes to Downtown High Point, 5 minutes to HPU, and 12 minutes to Furnitureland South.

### PROPERTY INFORMATION

| PROPERTY TYPE  | Flex - Showroom/Event Space | FLOORS  | 2            |
|----------------|-----------------------------|---------|--------------|
| AVAILABLE SF ± | 57,407                      | PARKING | Surface      |
| ACRES          | 2.98                        | ZONING  | CU-GB        |
| YEAR BUILT     | 1938                        | TAX PIN | 6890-70-3887 |

#### **DESCRIPTION**

Exceptional former furniture showroom. Versatile, expansive open floor plan and large display areas make this an ideal space that could be used as showroom, event, retail, or mixed-use space. Large 2.93 acre lot and  $\pm 57,407$  square foot two-story building. Ample parking for passenger vehicles, tractor trailers and loading/dock area with freight elevator. 4 minutes to Downtown High Point, 5 minutes to HPU, and 12 minutes to Furnitureland South.