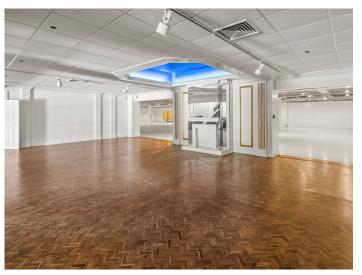

#### **DESCRIPTION**

Exceptional former furniture showroom. Versatile, expansive open floor plan and large display areas make this an ideal space that could be used as showroom, event, retail, or mixed-use space. Large 2.93 acre lot and  $\pm 57,\!407$  square foot two-story building. Ample parking for passenger vehicles, tractor trailers and loading/dock area with freight elevator. 4 minutes to Downtown High Point, 5 minutes to HPU, and 12 minutes to Furnitureland South.

#### **DESCRIPTION**

Exceptional former furniture showroom. Versatile, expansive open floor plan and large display areas make this an ideal space that could be used as showroom, event, retail, or mixed-use space. Large 2.93 acre lot and  $\pm 57,407$  square foot two-story building. Ample parking for passenger vehicles, tractor trailers and loading/dock area with freight elevator. 4 minutes to Downtown High Point, 5 minutes to HPU, and 12 minutes to Furnitureland South.