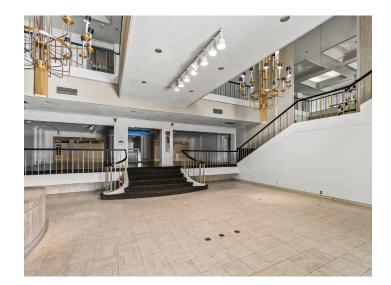

#### **DESCRIPTION**

Exceptional former furniture showroom. Versatile, expansive open floor plan and large display areas make this an ideal space that could be used as showroom, event, retail, or mixed-use space. Large 2.93 acre lot and  $\pm 57,\!407$  square foot two-story building. Ample parking for passenger vehicles, tractor trailers and loading/dock area with freight elevator. 4 minutes to Downtown High Point, 5 minutes to HPU, and 12 minutes to Furnitureland South.

#### **DESCRIPTION**

Exceptional former furniture showroom. Versatile, expansive open floor plan and large display areas make this an ideal space that could be used as showroom, event, retail, or mixed-use space. Large 2.93 acre lot and  $\pm 57,407$  square foot two-story building. Ample parking for passenger vehicles, tractor trailers and loading/dock area with freight elevator. 4 minutes to Downtown High Point, 5 minutes to HPU, and 12 minutes to Furnitureland South.