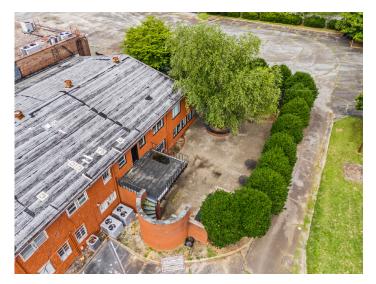

#### **DESCRIPTION**

Exceptional former furniture showroom. Versatile, expansive open floor plan and large display areas make this an ideal space that could be used as showroom, event, retail, or mixed-use space. Large 2.93 acre lot and  $\pm 57,\!407$  square foot two-story building. Ample parking for passenger vehicles, tractor trailers and loading/dock area with freight elevator. 4 minutes to Downtown High Point, 5 minutes to HPU, and 12 minutes to Furnitureland South.

#### **DESCRIPTION**

Exceptional former furniture showroom. Versatile, expansive open floor plan and large display areas make this an ideal space that could be used as showroom, event, retail, or mixed-use space. Large 2.93 acre lot and  $\pm 57,407$  square foot two-story building. Ample parking for passenger vehicles, tractor trailers and loading/dock area with freight elevator. 4 minutes to Downtown High Point, 5 minutes to HPU, and 12 minutes to Furnitureland South.