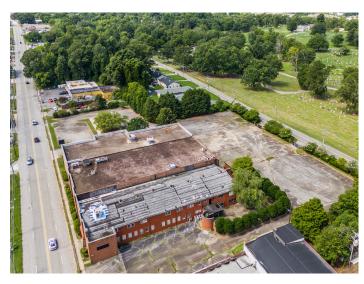

### **PROPERTY HIGHLIGHTS**

| PROPERTY TYPE  | Flex - Showroom/Event Space |
|----------------|-----------------------------|
| AVAILABLE SF ± | 57,407                      |
| SALE PRICE     | \$2,500,000                 |

#### **DESCRIPTION**

Exceptional former furniture showroom. Versatile, expansive open floor plan and large display areas make this an ideal space that could be used as showroom, event, retail, or mixed-use space. Large 2.93 acre lot and  $\pm 57,\!407$  square foot two-story building. Ample parking for passenger vehicles, tractor trailers and loading/dock area with freight elevator. 4 minutes to Downtown High Point, 5 minutes to HPU, and 12 minutes to Furnitureland South.

### PROPERTY INFORMATION

| PROPERTY TYPE  | Flex - Showroom/Event Space | FLOORS  | 2            |
|----------------|-----------------------------|---------|--------------|
| AVAILABLE SF ± | 57,407                      | PARKING | Surface      |
| ACRES          | 2.98                        | ZONING  | CU-GB        |
| YEAR BUILT     | 1938                        | TAX PIN | 6890-70-3887 |

#### **DESCRIPTION**

Exceptional former furniture showroom. Versatile, expansive open floor plan and large display areas make this an ideal space that could be used as showroom, event, retail, or mixed-use space. Large 2.93 acre lot and  $\pm 57,407$  square foot two-story building. Ample parking for passenger vehicles, tractor trailers and loading/dock area with freight elevator. 4 minutes to Downtown High Point, 5 minutes to HPU, and 12 minutes to Furnitureland South.