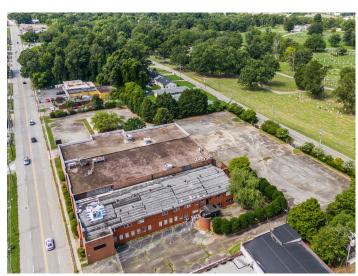

### **PROPERTY HIGHLIGHTS**

| PROPERTY TYPE  | Flex - Showroom/Event Space |
|----------------|-----------------------------|
| AVAILABLE SF ± | 57,407                      |
| SALE PRICE     | \$1,750,000                 |

#### **DESCRIPTION**

Exceptional former furniture showroom. Versatile, expansive open floor plan and large display areas make this an ideal space that could be used as showroom, event, retail, or mixed-use space. Large 2.98 acre lot and  $\pm 57,\!407$  square foot two-story building. Ample parking for passenger vehicles, tractor trailers and loading/dock area with freight elevator. 4 minutes to Downtown High Point, 5 minutes to HPU, and 12 minutes to Furnitureland South.

### PROPERTY INFORMATION

| PROPERTY TYPE  | Flex - Showroom/Event Space | FLOORS  | 2            |
|----------------|-----------------------------|---------|--------------|
| AVAILABLE SF ± | 57,407                      | PARKING | Surface      |
| ACRES          | 2.98                        | ZONING  | CU-GB        |
| YEAR BUILT     | 1938                        | TAX PIN | 6890-70-3887 |

#### **DESCRIPTION**

Exceptional former furniture showroom. Versatile, expansive open floor plan and large display areas make this an ideal space that could be used as showroom, event, retail, or mixed-use space. Large 2.98 acre lot and ±57,407 square foot two-story building. Ample parking for passenger vehicles, tractor trailers and loading/dock area with freight elevator. 4 minutes to Downtown High Point, 5 minutes to HPU, and 12 minutes to Furnitureland South.