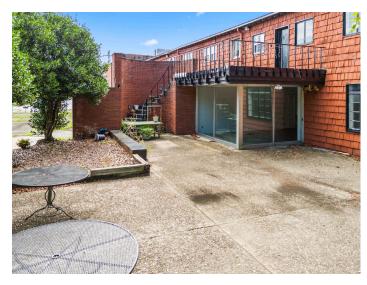

#### **DESCRIPTION**

Exceptional former furniture showroom. Versatile, expansive open floor plan and large display areas make this an ideal space that could be used as showroom, event, retail, or mixed-use space. Large 2.98 acre lot and  $\pm 57,\!407$  square foot two-story building. Ample parking for passenger vehicles, tractor trailers and loading/dock area with freight elevator. 4 minutes to Downtown High Point, 5 minutes to HPU, and 12 minutes to Furnitureland South.

#### **DESCRIPTION**

Exceptional former furniture showroom. Versatile, expansive open floor plan and large display areas make this an ideal space that could be used as showroom, event, retail, or mixed-use space. Large 2.98 acre lot and ±57,407 square foot two-story building. Ample parking for passenger vehicles, tractor trailers and loading/dock area with freight elevator. 4 minutes to Downtown High Point, 5 minutes to HPU, and 12 minutes to Furnitureland South.