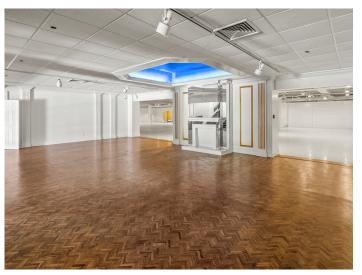

#### **DESCRIPTION**

Exceptional former furniture showroom. Versatile, expansive open floor plan and large display areas make this an ideal space that could be used as showroom, event, retail, or mixed-use space. Large 2.98 acre lot and  $\pm 57,\!407$  square foot two-story building. Ample parking for passenger vehicles, tractor trailers and loading/dock area with freight elevator. 4 minutes to Downtown High Point, 5 minutes to HPU, and 12 minutes to Furnitureland South.

#### **DESCRIPTION**

Exceptional former furniture showroom. Versatile, expansive open floor plan and large display areas make this an ideal space that could be used as showroom, event, retail, or mixed-use space. Large 2.98 acre lot and ±57,407 square foot two-story building. Ample parking for passenger vehicles, tractor trailers and loading/dock area with freight elevator. 4 minutes to Downtown High Point, 5 minutes to HPU, and 12 minutes to Furnitureland South.