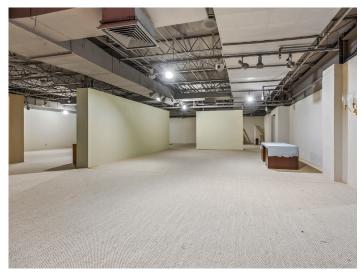

#### **DESCRIPTION**

Exceptional former furniture showroom. Versatile, expansive open floor plan and large display areas make this an ideal space that could be used as showroom, event, retail, or mixed-use space. Large 2.98 acre lot and  $\pm 57,\!407$  square foot two-story building. Ample parking for passenger vehicles, tractor trailers and loading/dock area with freight elevator. 4 minutes to Downtown High Point, 5 minutes to HPU, and 12 minutes to Furnitureland South.

#### **DESCRIPTION**

Exceptional former furniture showroom. Versatile, expansive open floor plan and large display areas make this an ideal space that could be used as showroom, event, retail, or mixed-use space. Large 2.98 acre lot and ±57,407 square foot two-story building. Ample parking for passenger vehicles, tractor trailers and loading/dock area with freight elevator. 4 minutes to Downtown High Point, 5 minutes to HPU, and 12 minutes to Furnitureland South.