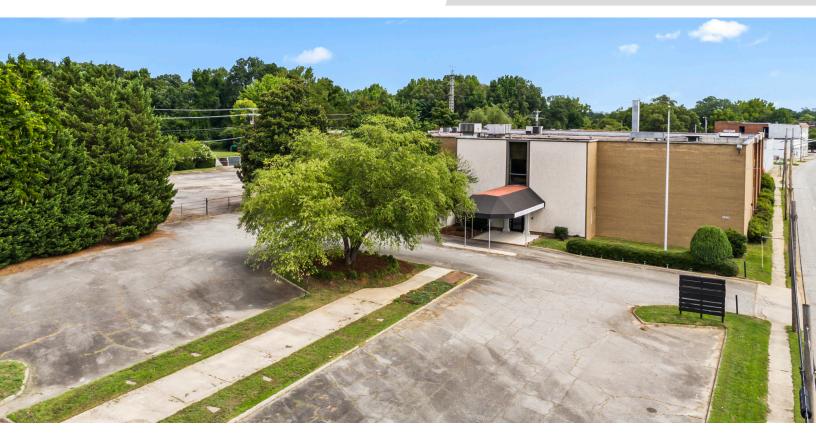

### **PROPERTY HIGHLIGHTS**

| PROPERTY TYPE  | Flex - Showroom/Event Space |
|----------------|-----------------------------|
| AVAILABLE SF ± | 57,407                      |
| SALE PRICE     | \$1,750,000                 |

#### **DESCRIPTION**

Exceptional former furniture showroom. Versatile, expansive open floor plan and large display areas make this an ideal space that could be used as showroom, event, retail, or mixed-use space. Large 2.98 acre lot and  $\pm 57,\!407$  square foot two-story building. Ample parking for passenger vehicles, tractor trailers and loading/dock area with freight elevator. 4 minutes to Downtown High Point, 5 minutes to HPU, and 12 minutes to Furnitureland South.

### PROPERTY INFORMATION

| PROPERTY TYPE  | Flex - Showroom/Event Space | FLOORS  | 2            |
|----------------|-----------------------------|---------|--------------|
| AVAILABLE SF ± | 57,407                      | PARKING | Surface      |
| ACRES          | 2.98                        | ZONING  | CU-GB        |
| YEAR BUILT     | 1938                        | TAX PIN | 6890-70-3887 |

#### **DESCRIPTION**

Exceptional former furniture showroom. Versatile, expansive open floor plan and large display areas make this an ideal space that could be used as showroom, event, retail, or mixed-use space. Large 2.98 acre lot and ±57,407 square foot two-story building. Ample parking for passenger vehicles, tractor trailers and loading/dock area with freight elevator. 4 minutes to Downtown High Point, 5 minutes to HPU, and 12 minutes to Furnitureland South.