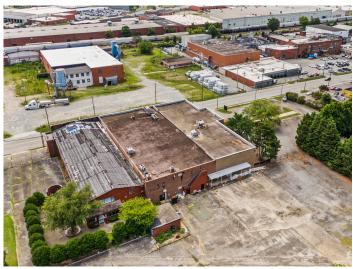

### **PROPERTY HIGHLIGHTS**

| PROPERTY TYPE  | Flex - Showroom/Event Space |
|----------------|-----------------------------|
| AVAILABLE SF ± | 57,407                      |
| SALE PRICE     | \$1,750,000                 |

#### **DESCRIPTION**

Exceptional former furniture showroom. Versatile, expansive open floor plan and large display areas make this an ideal space that could be used as showroom, event, retail, or mixed-use space. Large 2.98 acre lot and  $\pm 57,\!407$  square foot two-story building. Ample parking for passenger vehicles, tractor trailers and loading/dock area with freight elevator. 4 minutes to Downtown High Point, 5 minutes to HPU, and 12 minutes to Furnitureland South.

### PROPERTY INFORMATION

| PROPERTY TYPE  | Flex - Showroom/Event Space | FLOORS  | 2            |
|----------------|-----------------------------|---------|--------------|
| AVAILABLE SF ± | 57,407                      | PARKING | Surface      |
| ACRES          | 2.98                        | ZONING  | CU-GB        |
| YEAR BUILT     | 1938                        | TAX PIN | 6890-70-3887 |

#### **DESCRIPTION**

Exceptional former furniture showroom. Versatile, expansive open floor plan and large display areas make this an ideal space that could be used as showroom, event, retail, or mixed-use space. Large 2.98 acre lot and ±57,407 square foot two-story building. Ample parking for passenger vehicles, tractor trailers and loading/dock area with freight elevator. 4 minutes to Downtown High Point, 5 minutes to HPU, and 12 minutes to Furnitureland South.