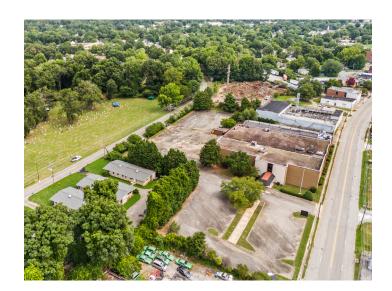

### **PROPERTY HIGHLIGHTS**

| PROPERTY TYPE  | Flex - Showroom/Event Space |
|----------------|-----------------------------|
| AVAILABLE SF ± | 57,407                      |
| SALE PRICE     | \$1,750,000                 |

#### **DESCRIPTION**

Exceptional former furniture showroom. Versatile, expansive open floor plan and large display areas make this an ideal space that could be used as showroom, event, retail, or mixed-use space. Large 2.98 acre lot and  $\pm 57,\!407$  square foot two-story building. Ample parking for passenger vehicles, tractor trailers and loading/dock area with freight elevator. 4 minutes to Downtown High Point, 5 minutes to HPU, and 12 minutes to Furnitureland South.

### PROPERTY INFORMATION

| PROPERTY TYPE  | Flex - Showroom/Event Space | FLOORS  | 2            |
|----------------|-----------------------------|---------|--------------|
| AVAILABLE SF ± | 57,407                      | PARKING | Surface      |
| ACRES          | 2.98                        | ZONING  | CU-GB        |
| YEAR BUILT     | 1938                        | TAX PIN | 6890-70-3887 |

#### **DESCRIPTION**

Exceptional former furniture showroom. Versatile, expansive open floor plan and large display areas make this an ideal space that could be used as showroom, event, retail, or mixed-use space. Large 2.98 acre lot and ±57,407 square foot two-story building. Ample parking for passenger vehicles, tractor trailers and loading/dock area with freight elevator. 4 minutes to Downtown High Point, 5 minutes to HPU, and 12 minutes to Furnitureland South.