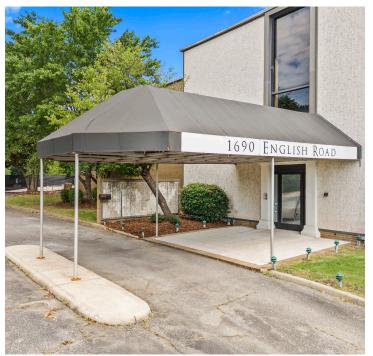

#### **DESCRIPTION**

Exceptional former furniture showroom. Versatile, expansive open floor plan and large display areas make this an ideal space that could be used as showroom, event, retail, or mixed-use space. Large 2.98 acre lot and  $\pm 57,\!407$  square foot two-story building. Ample parking for passenger vehicles, tractor trailers and loading/dock area with freight elevator. 4 minutes to Downtown High Point, 5 minutes to HPU, and 12 minutes to Furnitureland South.

#### **DESCRIPTION**

Exceptional former furniture showroom. Versatile, expansive open floor plan and large display areas make this an ideal space that could be used as showroom, event, retail, or mixed-use space. Large 2.98 acre lot and ±57,407 square foot two-story building. Ample parking for passenger vehicles, tractor trailers and loading/dock area with freight elevator. 4 minutes to Downtown High Point, 5 minutes to HPU, and 12 minutes to Furnitureland South.