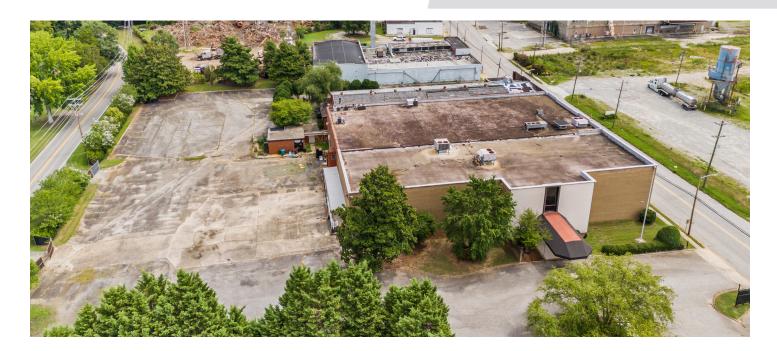

#### **DESCRIPTION**

Exceptional former furniture showroom. Versatile, expansive open floor plan and large display areas make this an ideal space that could be used as showroom, event, retail, or mixed-use space. Large 2.98 acre lot and  $\pm 57,\!407$  square foot two-story building. Ample parking for passenger vehicles, tractor trailers and loading/dock area with freight elevator. 4 minutes to Downtown High Point, 5 minutes to HPU, and 12 minutes to Furnitureland South.

### PROPERTY INFORMATION

| PROPERTY TYPE  | Flex - Showroom/Event Space | FLOORS  | 2            |
|----------------|-----------------------------|---------|--------------|
| AVAILABLE SF ± | 57,407                      | PARKING | Surface      |
| ACRES          | 2.98                        | ZONING  | CU-GB        |
| YEAR BUILT     | 1938                        | TAX PIN | 6890-70-3887 |

#### **DESCRIPTION**

Exceptional former furniture showroom. Versatile, expansive open floor plan and large display areas make this an ideal space that could be used as showroom, event, retail, or mixed-use space. Large 2.98 acre lot and ±57,407 square foot two-story building. Ample parking for passenger vehicles, tractor trailers and loading/dock area with freight elevator. 4 minutes to Downtown High Point, 5 minutes to HPU, and 12 minutes to Furnitureland South.