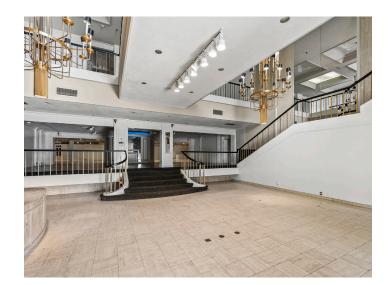

#### **DESCRIPTION**

Exceptional former furniture showroom. Versatile, expansive open floor plan and large display areas make this an ideal space that could be used as showroom, event, retail, or mixed-use space. Large 2.98 acre lot and  $\pm 57,\!407$  square foot two-story building. Ample parking for passenger vehicles, tractor trailers and loading/dock area with freight elevator. 4 minutes to Downtown High Point, 5 minutes to HPU, and 12 minutes to Furnitureland South.

#### **DESCRIPTION**

Exceptional former furniture showroom. Versatile, expansive open floor plan and large display areas make this an ideal space that could be used as showroom, event, retail, or mixed-use space. Large 2.98 acre lot and ±57,407 square foot two-story building. Ample parking for passenger vehicles, tractor trailers and loading/dock area with freight elevator. 4 minutes to Downtown High Point, 5 minutes to HPU, and 12 minutes to Furnitureland South.