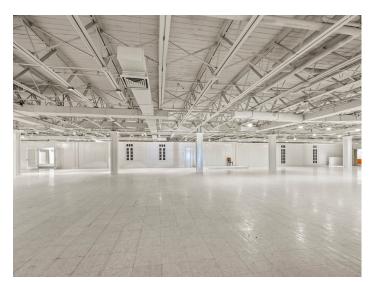

#### **DESCRIPTION**

Exceptional former furniture showroom. Versatile, expansive open floor plan and large display areas make this an ideal space that could be used as showroom, event, retail, or mixed-use space. Large 2.98 acre lot and  $\pm 57,\!407$  square foot two-story building. Ample parking for passenger vehicles, tractor trailers and loading/dock area with freight elevator. 4 minutes to Downtown High Point, 5 minutes to HPU, and 12 minutes to Furnitureland South.

#### **DESCRIPTION**

Exceptional former furniture showroom. Versatile, expansive open floor plan and large display areas make this an ideal space that could be used as showroom, event, retail, or mixed-use space. Large 2.98 acre lot and ±57,407 square foot two-story building. Ample parking for passenger vehicles, tractor trailers and loading/dock area with freight elevator. 4 minutes to Downtown High Point, 5 minutes to HPU, and 12 minutes to Furnitureland South.