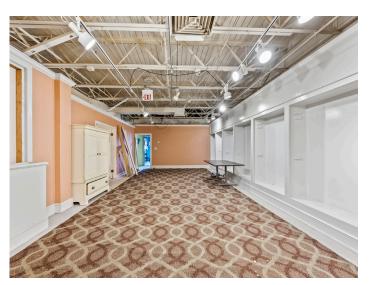

#### **DESCRIPTION**

Exceptional former furniture showroom. Versatile, expansive open floor plan and large display areas make this an ideal space that could be used as showroom, event, retail, or mixed-use space. Large 2.98 acre lot and  $\pm 57,\!407$  square foot two-story building. Ample parking for passenger vehicles, tractor trailers and loading/dock area with freight elevator. 4 minutes to Downtown High Point, 5 minutes to HPU, and 12 minutes to Furnitureland South.

#### **DESCRIPTION**

Exceptional former furniture showroom. Versatile, expansive open floor plan and large display areas make this an ideal space that could be used as showroom, event, retail, or mixed-use space. Large 2.98 acre lot and ±57,407 square foot two-story building. Ample parking for passenger vehicles, tractor trailers and loading/dock area with freight elevator. 4 minutes to Downtown High Point, 5 minutes to HPU, and 12 minutes to Furnitureland South.