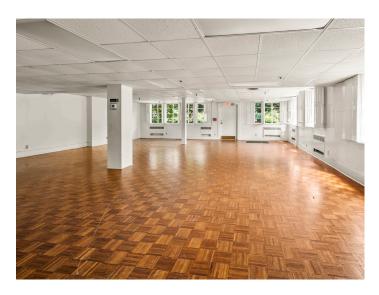

#### **DESCRIPTION**

Exceptional former furniture showroom. Versatile, expansive open floor plan and large display areas make this an ideal space that could be used as showroom, event, retail, or mixed-use space. Large 2.98 acre lot and  $\pm 57,\!407$  square foot two-story building. Ample parking for passenger vehicles, tractor trailers and loading/dock area with freight elevator. 4 minutes to Downtown High Point, 5 minutes to HPU, and 12 minutes to Furnitureland South.

#### **DESCRIPTION**

Exceptional former furniture showroom. Versatile, expansive open floor plan and large display areas make this an ideal space that could be used as showroom, event, retail, or mixed-use space. Large 2.98 acre lot and ±57,407 square foot two-story building. Ample parking for passenger vehicles, tractor trailers and loading/dock area with freight elevator. 4 minutes to Downtown High Point, 5 minutes to HPU, and 12 minutes to Furnitureland South.