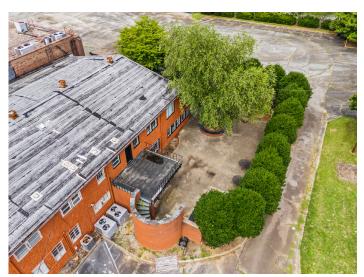

#### **DESCRIPTION**

Exceptional former furniture showroom. Versatile, expansive open floor plan and large display areas make this an ideal space that could be used as showroom, event, retail, or mixed-use space. Large 2.98 acre lot and  $\pm 57,\!407$  square foot two-story building. Ample parking for passenger vehicles, tractor trailers and loading/dock area with freight elevator. 4 minutes to Downtown High Point, 5 minutes to HPU, and 12 minutes to Furnitureland South.

#### **DESCRIPTION**

Exceptional former furniture showroom. Versatile, expansive open floor plan and large display areas make this an ideal space that could be used as showroom, event, retail, or mixed-use space. Large 2.98 acre lot and ±57,407 square foot two-story building. Ample parking for passenger vehicles, tractor trailers and loading/dock area with freight elevator. 4 minutes to Downtown High Point, 5 minutes to HPU, and 12 minutes to Furnitureland South.