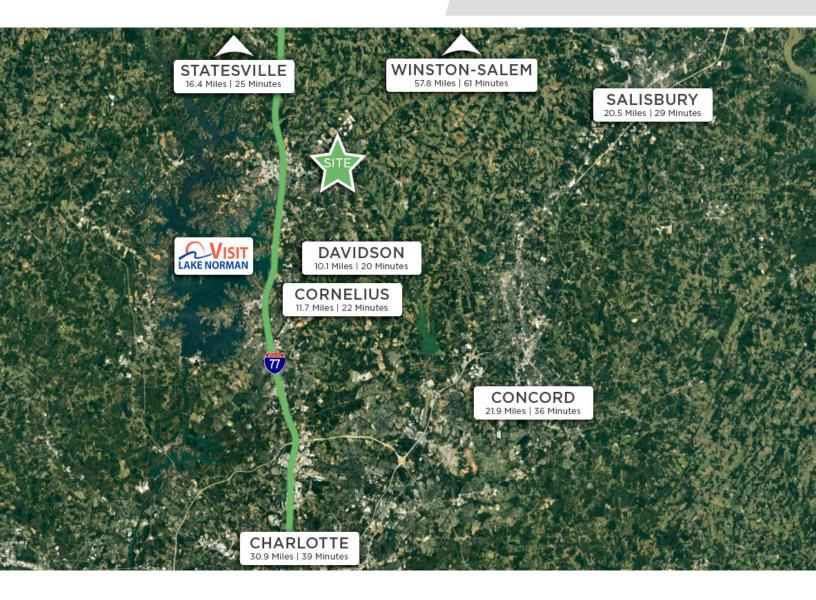

#### **DESCRIPTION**

Fully approved and entitled self-storage development site located in Mooresville, NC - the fastest growing city in North Carolina, located in the U.S's 3rd fastest growing state. This superb location is 25 miles north of Charlotte, NC and has experienced 43%+ population growth over the last 8 years. This site is on 2.89 acres and is fully approved for a ±114,462 SF storage facility. Plans approved in June 2024- draft design and development drawings available for review.

#### **DESCRIPTION**

Fully approved and entitled self-storage development site located in Mooresville, NC - the fastest growing city in North Carolina, located in the U.S's 3rd fastest growing state. This superb location is 25 miles north of Charlotte, NC and has experienced 43%+ population growth over the last 8 years. This site is on 2.89 acres and is fully approved for a  $\pm 114,462$  SF storage facility. Plans approved in June 2024- draft design and development drawings available for review.

### MOORESVILLE, NORTH CAROLINA

Mooresville is located in the southwestern section of Iredell County, North Carolina, and is a part of the fast-growing Charlotte metropolitan area. The city is the most populous municipality in Iredell County. It is located approximately 25 miles north of Charlotte. Mooresville is the corporate headquarters of Lowe's Companies, Inc., one of the largest home improvement retailers in the world. Lowe's has a significant presence in the town, employing thousands of residents and contributing to the local economy. Mooresville is also known as the home of many NASCAR racing teams and drivers, along with an IndyCar team and its drivers, as well as racing technology suppliers. Mooresville is situated on the shores of Lake Norman, a large man- made lake created by the construction of the Cowans Ford Dam on the Catawba River. Lake Norman offers various recreational activities, including boating, fishing, and water sports, and it attracts many visitors and residents who enjoy its scenic beauty.