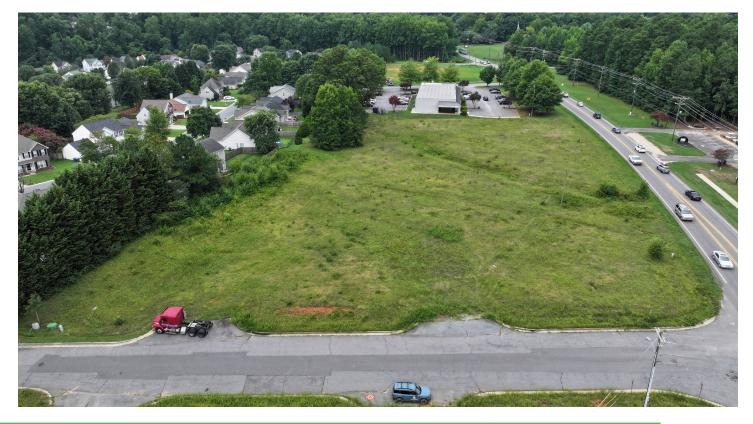

#### PROPERTY AERIAL PHOTOS

FOR SALE | MOORESVILLE, NC 28115

COMMERCIAL REAL ESTATE

#### **DESCRIPTION**

Fully approved and entitled self-storage development site located in Mooresville, NC - the fastest growing city in North Carolina, located in the U.S's 3rd fastest growing state. This superb location is 25 miles north of Charlotte, NC and has experienced 43%+ population growth over the last 8 years. This site is on 2.89 acres and is fully approved for a ±114,462 SF storage facility. Plans approved in June 2024- draft design and development drawings available for review.

#### **DESCRIPTION**

Fully approved and entitled self-storage development site located in Mooresville, NC - the fastest growing city in North Carolina, located in the U.S's 3rd fastest growing state. This superb location is 25 miles north of Charlotte, NC and has experienced 43%+ population growth over the last 8 years. This site is on 2.89 acres and is fully approved for a  $\pm 114,462$  SF storage facility. Plans approved in June 2024- draft design and development drawings available for review.