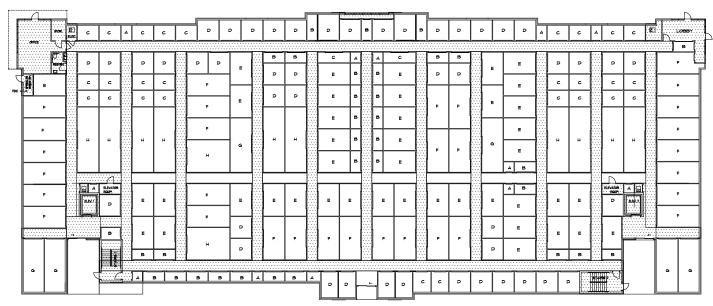

#### **PROPOSE PLAN DETAILS**

| PROPERTY TYPE | Self Storage | FLOORS     | 3   |
|---------------|--------------|------------|-----|
| TOTAL SIZE    | ±114,462 SF  | # OF UNITS | 683 |

FIRST FLOOR PLAN