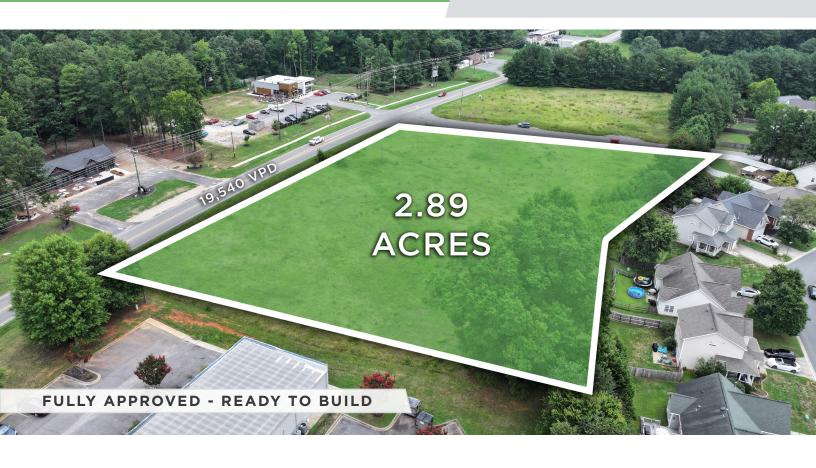

#### PROPERTY HIGHLIGHTS

| PROPERTY TYPE | Land        |
|---------------|-------------|
| ACRES ±       | 2.89        |
| SALE PRICE    | \$2,250,000 |

#### **DESCRIPTION**

Fully approved and entitled self-storage development site located in Mooresville, NC - the fastest growing city in North Carolina, located in the U.S's 3rd fastest growing state. This superb location is 25 miles north of Charlotte, NC and has experienced 43%+ population growth over the last 8 years. This site is on 2.89 acres and is fully approved for a ±114,462 SF storage facility. Plans approved in June 2024- draft design and development drawings available for review.

#### PROPERTY INFORMATION

| PROPERTY TYPE | Land | COUNTRY | Iredell    |
|---------------|------|---------|------------|
| ACRES ±       | 2.89 | TAX PIN | 4668516001 |

#### **DESCRIPTION**

Fully approved and entitled self-storage development site located in Mooresville, NC - the fastest growing city in North Carolina, located in the U.S's 3rd fastest growing state. This superb location is 25 miles north of Charlotte, NC and has experienced 43%+ population growth over the last 8 years. This site is on 2.89 acres and is fully approved for a  $\pm 114,462$  SF storage facility. Plans approved in June 2024- draft design and development drawings available for review.