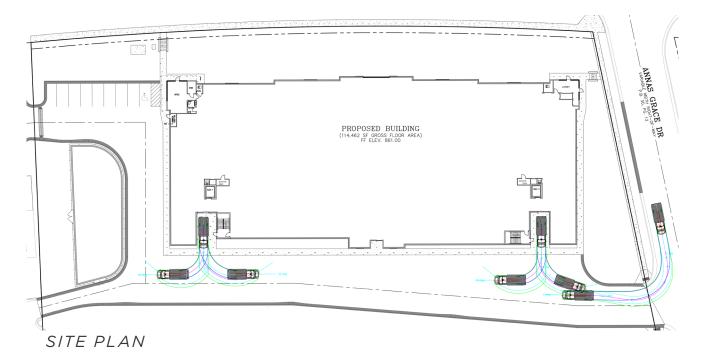

#### **PROPOSE PLAN DETAILS**

| PROPERTY TYPE | Self Storage | FLOORS     | 3   |
|---------------|--------------|------------|-----|
| TOTAL SIZE    | ±114,462 SF  | # OF UNITS | 683 |

FIRST FLOOR PLAN