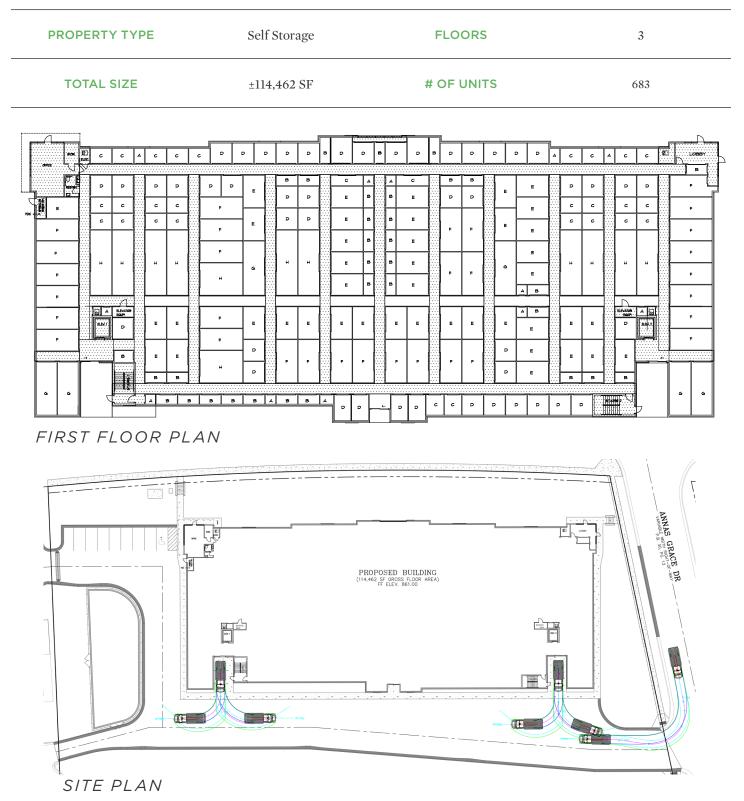

#### **PROPOSE PLAN DETAILS**

FOR SALE | MOORESVILLE, NC 28115

#### DESCRIPTION

Fully approved and entitled self-storage development site located in Mooresville, NC - the fastest growing city in North Carolina, located in the U.S's 3rd fastest growing state. This superb location is 25 miles north of Charlotte, NC and has experienced 43%+ population growth over the last 8 years. This site is on 2.89 acres and is fully approved for a ±114,462 SF storage facility. Plans approved in June 2024- draft design and development drawings available for review.

## DESCRIPTION

Fully approved and entitled self-storage development site located in Mooresville, NC - the fastest growing city in North Carolina, located in the U.S's 3rd fastest growing state. This superb location is 25 miles north of Charlotte, NC and has experienced 43%+ population growth over the last 8 years. This site is on 2.89 acres and is fully approved for a ±114,462 SF storage facility. Plans approved in June 2024- draft design and development drawings available for review.