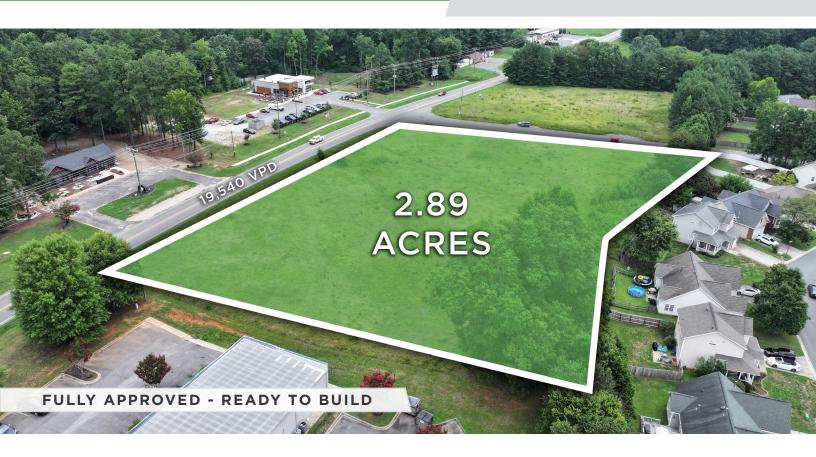

#### DESCRIPTION

Fully approved and entitled self-storage development site located in Mooresville, NC - the fastest growing city in North Carolina, located in the U.S's 3rd fastest growing state. This superb location is 25 miles north of Charlotte, NC and has experienced 43%+ population growth over the last 8 years. This site is on 2.89 acres and is fully approved for a ±114,462 SF storage facility. Plans approved in June 2024- draft design and development drawings available for review.

## DESCRIPTION

Fully approved and entitled self-storage development site located in Mooresville, NC - the fastest growing city in North Carolina, located in the U.S's 3rd fastest growing state. This superb location is 25 miles north of Charlotte, NC and has experienced 43%+ population growth over the last 8 years. This site is on 2.89 acres and is fully approved for a ±114,462 SF storage facility. Plans approved in June 2024- draft design and development drawings available for review.