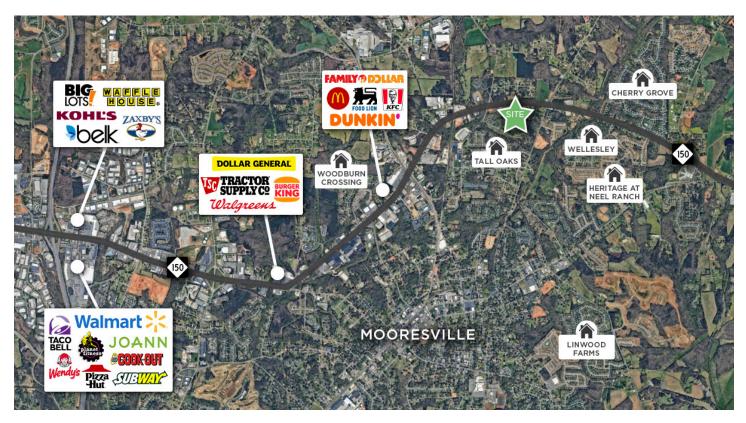

## MOORESVILLE, NORTH CAROLINA

- • #1 FASTEST GROWING CITY IN NORTH CAROLINA GOBankingRates, 2023
- #1 LOWEST TAX RATE IN CHARLOTTE REGION NC Department of Commerce, 2023
- #1 COUNTY FOR ECONOMIC GROWTH (CHARLOTTE METRO)
  Charlotte Business Journal, 2023

- • #2 FASTEST NC COUNTY POPULATION GROWTH Charlotte Business Journal, 2023
- • #2 FASTEST GROWING RETAIL SECTOR IN NC NC Department of Commerce, 2023
- • #14 BEST COUNTIES TO LIVE IN NC Niche 2023

FOR SALE | MOORESVILLE, NC 28115

## MOORESVILLE, NORTH CAROLINA

Mooresville is located in the southwestern section of Iredell County, North Carolina, and is a part of the fast-growing Charlotte metropolitan area. The city is the most populous municipality in Iredell County. It is located approximately 25 miles north of Charlotte. Mooresville is the corporate headquarters of Lowe's Companies, Inc., one of the largest home improvement retailers in the world. Lowe's has a significant presence in the town, employing thousands of residents and contributing to the local economy. Mooresville is also known as the home of many NASCAR racing teams and drivers, along with an IndyCar team and its drivers, as well as racing technology suppliers. Mooresville is situated on the shores of Lake Norman, a large man- made lake created by the construction of the Cowans Ford Dam on the Catawba River. Lake Norman offers various recreational activities, including boating, fishing, and water sports, and it attracts many visitors and residents who enjoy its scenic beauty.