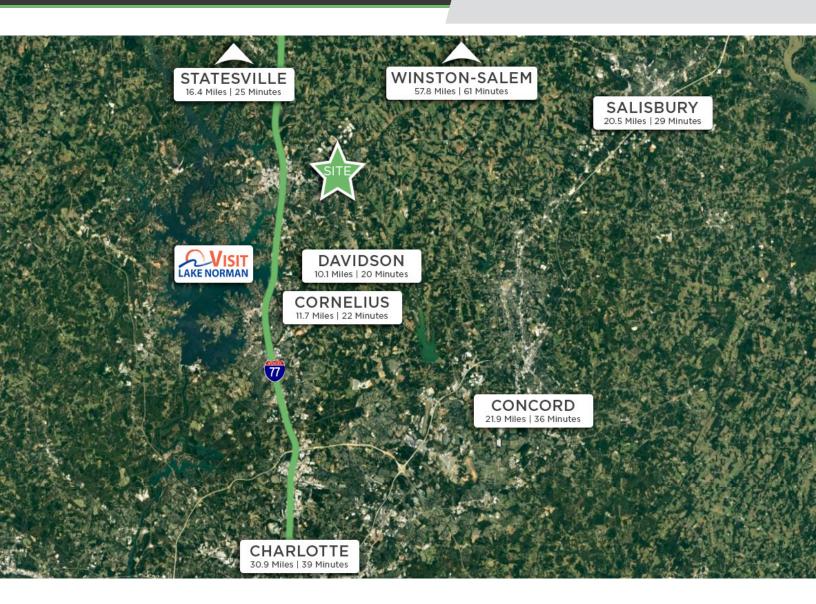

#### DESCRIPTION

Fully approved and entitled self-storage development site located in Mooresville, NC - the fastest growing city in North Carolina, located in the U.S's 3rd fastest growing state. This superb location is 25 miles north of Charlotte, NC and has experienced 43%+ population growth over the last 8 years. This site is on 2.89 acres and is fully approved for a ±114,462 SF storage facility. Plans approved in June 2024- draft design and development drawings available for review.

## MOORESVILLE, NORTH CAROLINA

Mooresville is located in the southwestern section of Iredell County, North Carolina, and is a part of the fast-growing Charlotte metropolitan area. The city is the most populous municipality in Iredell County. It is located approximately 25 miles north of Charlotte. Mooresville is the corporate headquarters of Lowe's Companies, Inc., one of the largest home improvement retailers in the world. Lowe's has a significant presence in the town, employing thousands of residents and contributing to the local economy. Mooresville is also known as the home of many NASCAR racing teams and drivers, along with an IndyCar team and its drivers, as well as racing technology suppliers. Mooresville is situated on the shores of Lake Norman, a large man- made lake created by the construction of the Cowans Ford Dam on the Catawba River. Lake Norman offers various recreational activities, including boating, fishing, and water sports, and it attracts many visitors and residents who enjoy its scenic beauty.

## DESCRIPTION

Fully approved and entitled self-storage development site located in Mooresville, NC - the fastest growing city in North Carolina, located in the U.S's 3rd fastest growing state. This superb location is 25 miles north of Charlotte, NC and has experienced 43%+ population growth over the last 8 years. This site is on 2.89 acres and is fully approved for a ±114,462 SF storage facility. Plans approved in June 2024- draft design and development drawings available for review.