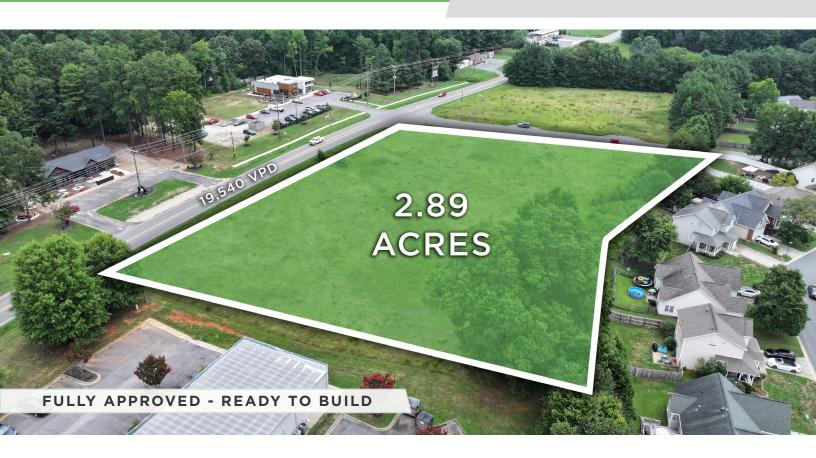

#### **PROPERTY HIGHLIGHTS**

| PROPERTY TYPE | Land                   |  |
|---------------|------------------------|--|
| ACRES ±       | 2.89                   |  |
| SALE PRICE    | \$1,895,000            |  |
| NOI - YEAR 3  | \$1,008,000 (proforma) |  |
| NOI - YEAR 5  | \$1,401,000 (proforma) |  |

#### DESCRIPTION

Fully approved and entitled self-storage development site located in Mooresville, NC - the fastest growing city in North Carolina, located in the U.S's 3rd fastest growing state. This superb location is 25 miles north of Charlotte, NC and has experienced 43%+ population growth over the last 8 years. This site is on 2.89 acres and is fully approved for a ±114,462 SF storage facility. Plans approved in June 2024- draft design and development drawings available for review.

### DESCRIPTION

Fully approved and entitled self-storage development site located in Mooresville, NC - the fastest growing city in North Carolina, located in the U.S's 3rd fastest growing state. This superb location is 25 miles north of Charlotte, NC and has experienced 43%+ population growth over the last 8 years. This site is on 2.89 acres and is fully approved for a ±114,462 SF storage facility. Plans approved in June 2024- draft design and development drawings available for review.