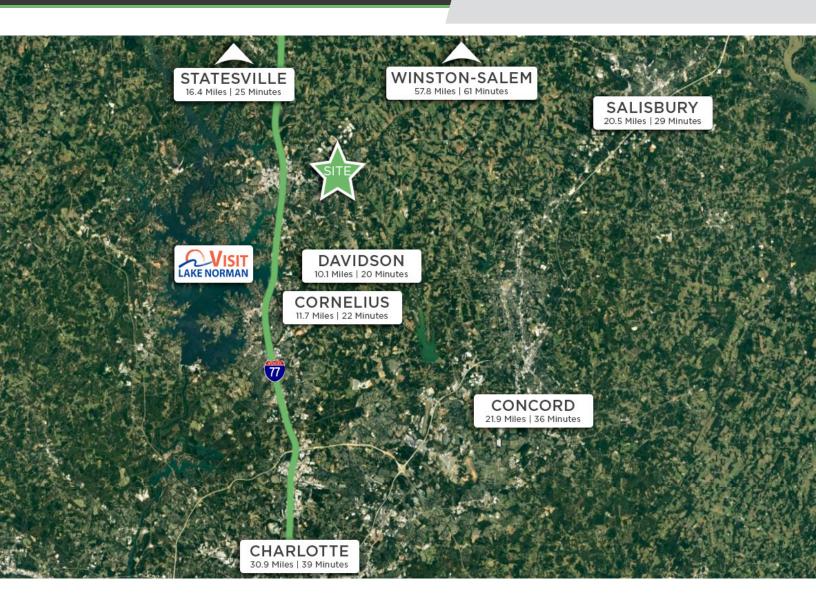

#### DESCRIPTION

Fully approved and entitled self-storage development site located in Mooresville, NC - the fastest growing city in North Carolina, located in the U.S's 3rd fastest growing state. This superb location is 25 miles north of Charlotte, NC and has experienced 43%+ population growth over the last 8 years. This site is on 2.89 acres and is fully approved for a ±114,462 SF storage facility. Plans approved in June 2024- draft design and development drawings available for review.

### **MOORESVILLE,** NORTH CAROLINA

Mooresville is located in the southwestern section of Iredell County, North Carolina, and is a part of the fast-growing Charlotte metropolitan area. The city is the most populous municipality in Iredell County. It is located approximately 25 miles north of Charlotte. Mooresville is the corporate headquarters of Lowe's Companies, Inc., one of the largest home improvement retailers in the world. Lowe's has a significant presence in the town, employing thousands of residents and contributing to the local economy. Mooresville is also known as the home of many NASCAR racing teams and drivers, along with an IndyCar team and its drivers, as well as racing technology suppliers. Mooresville is situated on the shores of Lake Norman, a large man- made lake created by the construction of the Cowans Ford Dam on the Catawba River. Lake Norman offers various recreational activities, including boating, fishing, and water sports, and it attracts many visitors and residents who enjoy its scenic beauty.

### DESCRIPTION

Fully approved and entitled self-storage development site located in Mooresville, NC - the fastest growing city in North Carolina, located in the U.S's 3rd fastest growing state. This superb location is 25 miles north of Charlotte, NC and has experienced 43%+ population growth over the last 8 years. This site is on 2.89 acres and is fully approved for a ±114,462 SF storage facility. Plans approved in June 2024- draft design and development drawings available for review.