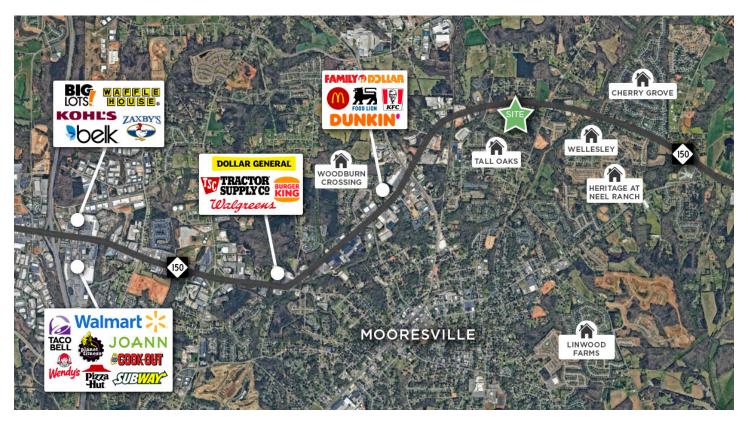

### **MOORESVILLE,** NORTH CAROLINA

Mooresville is located in the southwestern section of Iredell County, North Carolina, and is a part of the fast-growing Charlotte metropolitan area. The city is the most populous municipality in Iredell County. It is located approximately 25 miles north of Charlotte. Mooresville is the corporate headquarters of Lowe's Companies, Inc., one of the largest home improvement retailers in the world. Lowe's has a significant presence in the town, employing thousands of residents and contributing to the local economy. Mooresville is also known as the home of many NASCAR racing teams and drivers, along with an IndyCar team and its drivers, as well as racing technology suppliers. Mooresville is situated on the shores of Lake Norman, a large man- made lake created by the construction of the Cowans Ford Dam on the Catawba River. Lake Norman offers various recreational activities, including boating, fishing, and water sports, and it attracts many visitors and residents who enjoy its scenic beauty.