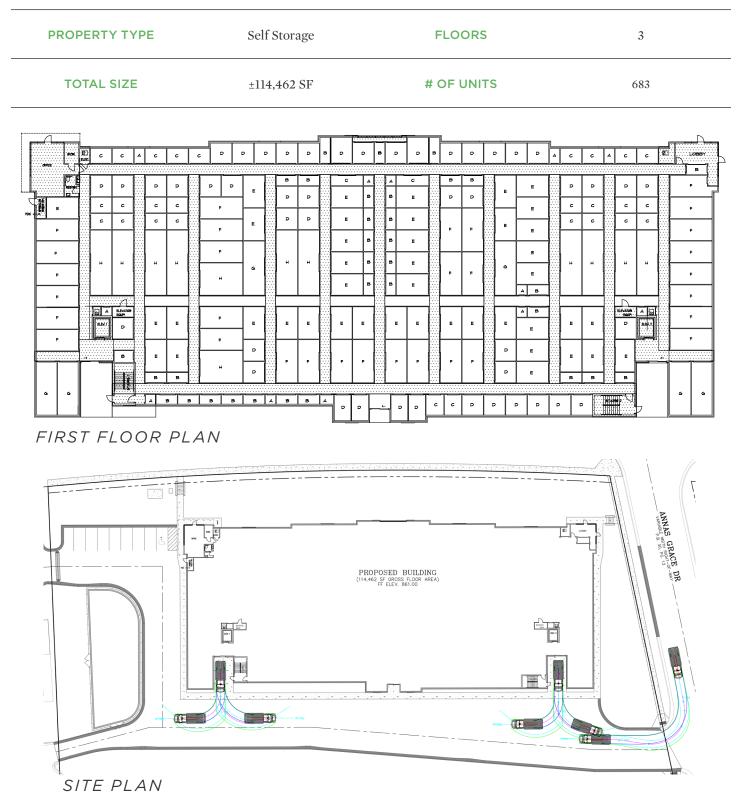

#### **PROPOSE PLAN DETAILS**

FOR SALE | MOORESVILLE, NC 28115

#### DESCRIPTION

Fully approved and entitled self-storage development site located in Mooresville, NC - the fastest growing city in North Carolina, located in the U.S's 3rd fastest growing state. This superb location is 25 miles north of Charlotte, NC and has experienced 43%+ population growth over the last 8 years. This site is on 2.89 acres and is fully approved for a ±114,462 SF storage facility. Plans approved in June 2024- draft design and development drawings available for review.

### DESCRIPTION

Fully approved and entitled self-storage development site located in Mooresville, NC - the fastest growing city in North Carolina, located in the U.S's 3rd fastest growing state. This superb location is 25 miles north of Charlotte, NC and has experienced 43%+ population growth over the last 8 years. This site is on 2.89 acres and is fully approved for a ±114,462 SF storage facility. Plans approved in June 2024- draft design and development drawings available for review.