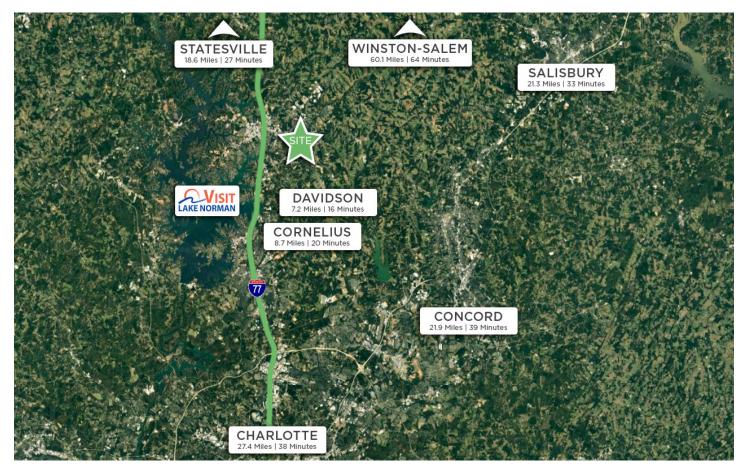

### MOORESVILLE, NORTH CAROLINA

Mooresville is located in the southwestern section of Iredell County, North Carolina, and is a part of the fast-growing Charlotte metropolitan area. The city is the most populous municipality in Iredell County. It is located approximately 25 miles north of Charlotte. Mooresville is the corporate headquarters of Lowe's Companies, Inc., one of the largest home improvement retailers in the world. Lowe's has a significant presence in the town, employing thousands of residents and contributing to the local economy. Mooresville is also known as the home of many NASCAR racing teams and drivers, along with an IndyCar team and its drivers, as well as racing technology suppliers. Mooresville is situated on the shores of Lake Norman, a large man- made lake created by the construction of the Cowans Ford Dam on the Catawba River. Lake Norman offers various recreational activities, including boating, fishing, and water sports, and it attracts many visitors and residents who enjoy its scenic beauty.