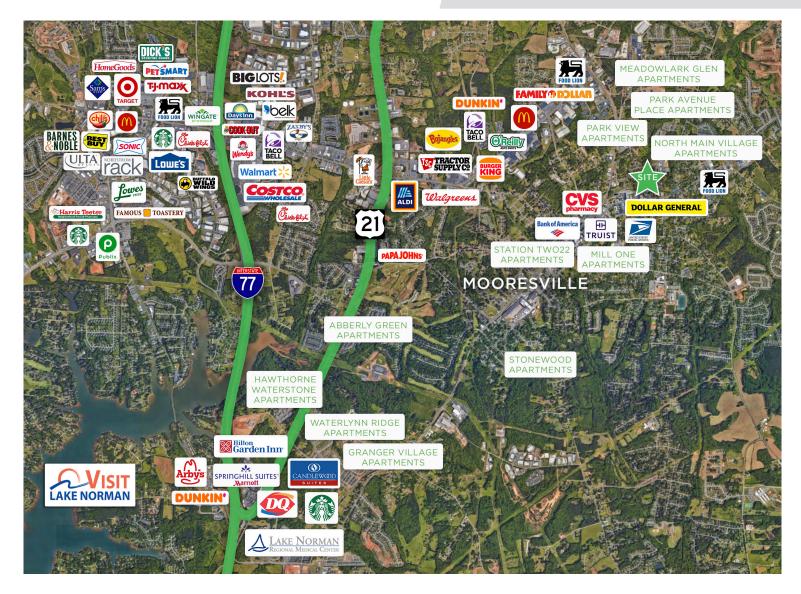

### MOORESVILLE, NORTH CAROLINA

Mooresville is located in the southwestern section of Iredell County, North Carolina, and is a part of the fast-growing Charlotte metropolitan area. The city is the most populous municipality in Iredell County. It is located approximately 25 miles north of Charlotte. Mooresville is the corporate headquarters of Lowe's Companies, Inc., one of the largest home improvement retailers in the world. Lowe's has a significant presence in the town, employing thousands of residents and contributing to the local economy. Mooresville is also known as the home of many NASCAR racing teams and drivers, along with an IndyCar team and its drivers, as well as racing technology suppliers. Mooresville is situated on the shores of Lake Norman, a large man- made lake created by the construction of the Cowans Ford Dam on the Catawba River. Lake Norman offers various recreational activities, including boating, fishing, and water sports, and it attracts many visitors and residents who enjoy its scenic beauty.

### MOORESVILLE, NORTH CAROLINA

• • • #1 FASTEST GROWING CITY IN NORTH CAROLINA

GOBankingRates, 2023

•••#2 FASTEST NC COUNTY POPULATION GROWTH

Charlotte Business Journal, 2023

• • • #1 LOWEST TAX RATE IN CHARLOTTE REGION

NC Department of Commerce, 2023

• • • #2 FASTEST GROWING RETAIL SECTOR IN NC

NC Department of Commerce, 2023

• • • #1 COUNTY FOR ECONOMIC GROWTH

(CHARLOTTE METRO)

Charlotte Business Journal, 2023

• • • #14 BEST COUNTIES TO LIVE IN NC

Niche 2023

FOR SALE | MOORESVILLE, NC 28115