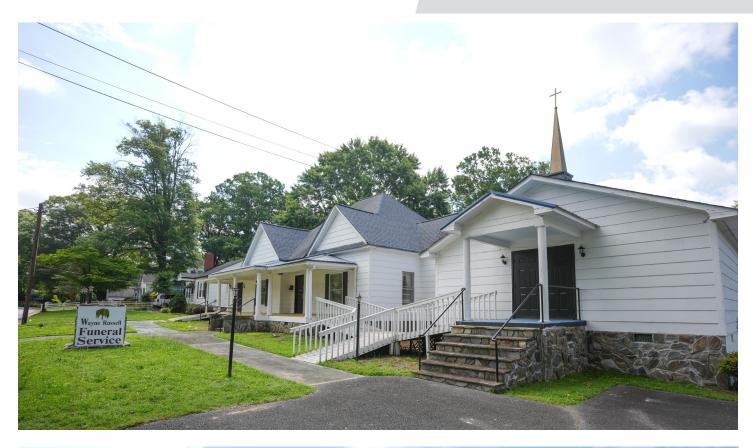

#### **DESCRIPTION**

Unique investment opportunity in Mooresville, North Carolina's fastest growing city. Special-use property currently under a NNN 10-year lease to a funeral home operator with a long history in the market. High barrier to entry on a unique property in an amazing location!

#### PROPERTY INFORMATION

| PROPERTY TYPE | Retail | PROPERTY SUBTYPE | Funeral Home |
|---------------|--------|------------------|--------------|
| ACRES ±       | 0.92   | BUILDING SF      | 8,157        |
| YEAR BUILT    | 1913   | RESTROOMS        | 2            |
| # FLOORS      | 1      | ROOF TYPE        | Shingle      |