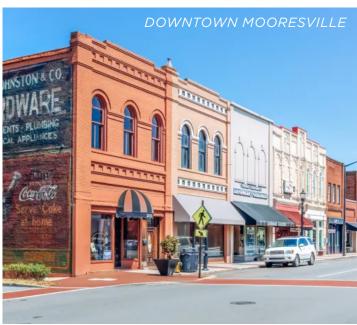

### MOORESVILLE, NORTH CAROLINA

Mooresville is located in the southwestern section of Iredell County, North Carolina, and is a part of the fast-growing Charlotte metropolitan area. The city is the most populous municipality in Iredell County. It is located approximately 25 miles north of Charlotte. Mooresville is the corporate headquarters of Lowe's Companies, Inc., one of the largest home improvement retailers in the world. Lowe's has a significant presence in the town, employing thousands of residents and contributing to the local economy. Mooresville is also known as the home of many NASCAR racing teams and drivers, along with an IndyCar team and its drivers, as well as racing technology suppliers. Mooresville is situated on the shores of Lake Norman, a large man- made lake created by the construction of the Cowans Ford Dam on the Catawba River. Lake Norman offers various recreational activities, including boating, fishing, and water sports, and it attracts many visitors and residents who enjoy its scenic beauty.