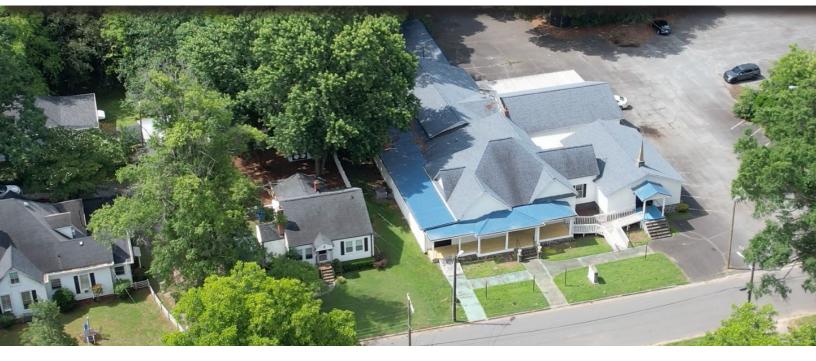

#### **DESCRIPTION**

Unique investment opportunity in Mooresville, North Carolina's fastest growing city. Special-use property currently under a NNN 10-year lease to a funeral home operator with a long history in the market. High barrier to entry on a unique property in an amazing location!

#### PROPERTY INFORMATION

| PROPERTY TYPE | Retail | PROPERTY SUBTYPE | Funeral Home |
|---------------|--------|------------------|--------------|
| ACRES ±       | 0.92   | BUILDING SF      | 8,157        |
| YEAR BUILT    | 1913   | RESTROOMS        | 2            |
| # FLOORS      | 1      | ROOF TYPE        | Shingle      |