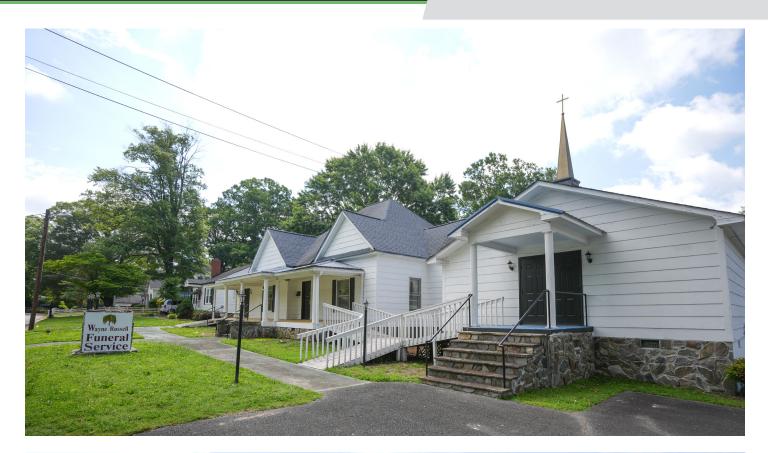

#### DESCRIPTION

Unique investment opportunity in Mooresville, North Carolina's fastest growing city. Special-use property currently under a NNN 10-year lease to a funeral home operator with a long history in the market. High barrier to entry on a unique property in an amazing location!

# 627 GUM STREET

FOR SALE | MOORESVILLE, NC 28115

L

T

# 627 GUM STREET

#### **PROPERTY INFORMATION**

| PROPERTY TYPE   | Retail      | PROPERTY SUBTYPE | Funeral Home |  |
|-----------------|-------------|------------------|--------------|--|
| ACRES ±         | 0.92        | BUILDING SF      | 8,157        |  |
| YEAR BUILT      | 1913        | RESTROOMS        | 2            |  |
| # FLOORS        | 1           | ROOF TYPE        | Shingle      |  |
| PRICING & TERMS |             |                  |              |  |
| SALE PRICE      | \$1,390,000 | CAP RATE         | 8.2%         |  |