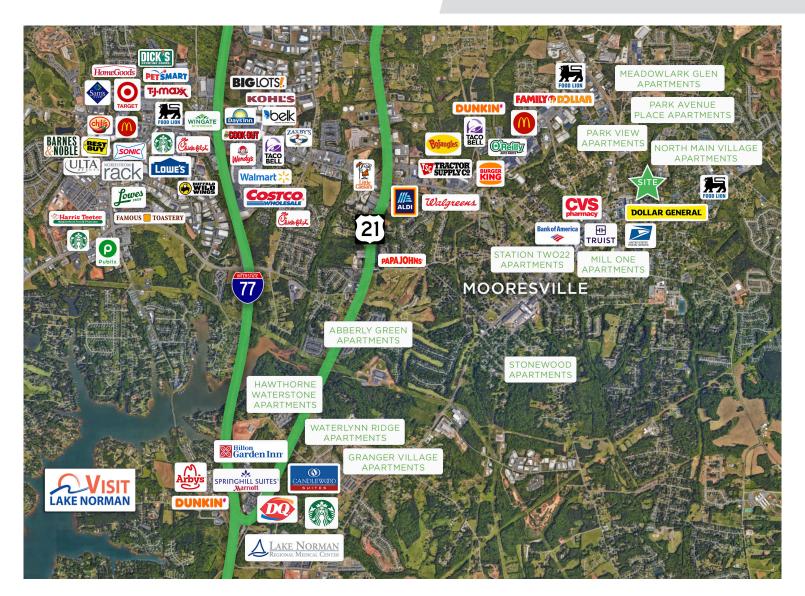

### **MOORESVILLE,** NORTH CAROLINA

Mooresville is located in the southwestern section of Iredell County, North Carolina, and is a part of the fast-growing Charlotte metropolitan area. The city is the most populous municipality in Iredell County. It is located approximately 25 miles north of Charlotte. Mooresville is the corporate headquarters of Lowe's Companies, Inc., one of the largest home improvement retailers in the world. Lowe's has a significant presence in the town, employing thousands of residents and contributing to the local economy. Mooresville is also known as the home of many NASCAR racing teams and drivers, along with an IndyCar team and its drivers, as well as racing technology suppliers. Mooresville is situated on the shores of Lake Norman, a large man- made lake created by the construction of the Cowans Ford Dam on the Catawba River. Lake Norman offers various recreational activities, including boating, fishing, and water sports, and it attracts many visitors and residents who enjoy its scenic beauty.