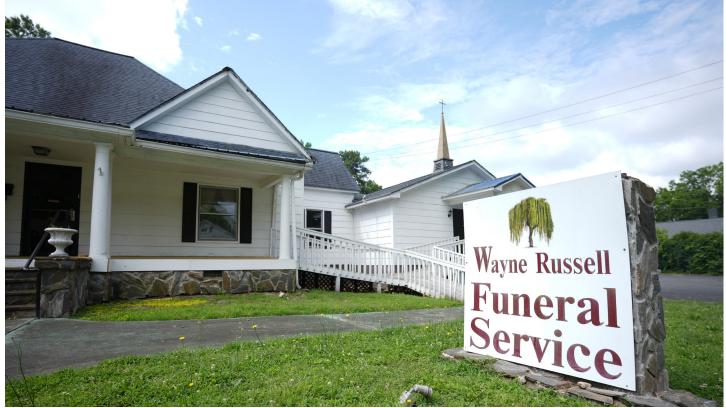

#### DESCRIPTION

Unique investment opportunity in Mooresville, North Carolina's fastest growing city. Special-use property currently under a NNN 10-year lease to a funeral home operator with a long history in the market. High barrier to entry on a unique property in an amazing location!

# 627 GUM STREET

FOR SALE | MOORESVILLE, NC 28115

L

T

# 627 GUM STREET

#### **PROPERTY INFORMATION**

| PROPERTY TYPE   | Retail      | PROPERTY SUBTYPE | Funeral Home |  |
|-----------------|-------------|------------------|--------------|--|
| ACRES ±         | 0.92        | BUILDING SF      | 8,157        |  |
| YEAR BUILT      | 1913        | RESTROOMS        | 2            |  |
| # FLOORS        | 1           | ROOF TYPE        | Shingle      |  |
| PRICING & TERMS |             |                  |              |  |
| SALE PRICE      | \$1,390,000 | CAP RATE         | 8.2%         |  |