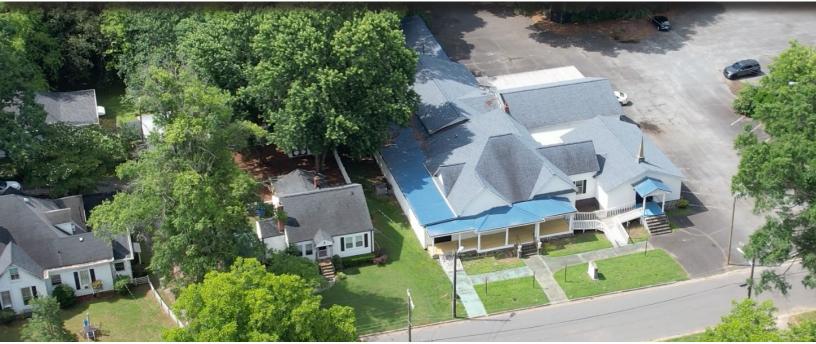

#### DESCRIPTION

Unique investment opportunity in Mooresville, North Carolina's fastest growing city. Special-use property currently under a NNN 10-year lease to a funeral home operator with a long history in the market. High barrier to entry on a unique property in an amazing location!

# 627 GUM STREET

FOR SALE | MOORESVILLE, NC 28115

L

T

# 627 GUM STREET

#### **PROPERTY INFORMATION**

| PROPERTY TYPE   | Retail      | PROPERTY SUBTYPE | Funeral Home |  |
|-----------------|-------------|------------------|--------------|--|
| ACRES ±         | 0.92        | BUILDING SF      | 8,157        |  |
| YEAR BUILT      | 1913        | RESTROOMS        | 2            |  |
| # FLOORS        | 1           | ROOF TYPE        | Shingle      |  |
| PRICING & TERMS |             |                  |              |  |
| SALE PRICE      | \$1,390,000 | CAP RATE         | 8.2%         |  |