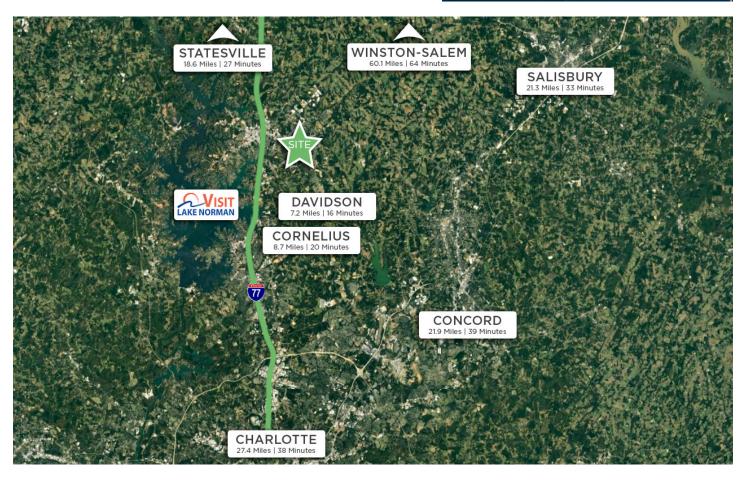

### **MOORESVILLE,** NORTH CAROLINA

Mooresville is located in the southwestern section of Iredell County, North Carolina, and is a part of the fast-growing Charlotte metropolitan area. The city is the most populous municipality in Iredell County. It is located approximately 25 miles north of Charlotte. Mooresville is the corporate headquarters of Lowe's Companies, Inc., one of the largest home improvement retailers in the world. Lowe's has a significant presence in the town, employing thousands of residents and contributing to the local economy. Mooresville is also known as the home of many NASCAR racing teams and drivers, along with an IndyCar team and its drivers, as well as racing technology suppliers. Mooresville is situated on the shores of Lake Norman, a large man- made lake created by the construction of the Cowans Ford Dam on the Catawba River. Lake Norman offers various recreational activities, including boating, fishing, and water sports, and it attracts many visitors and residents who enjoy its scenic beauty.