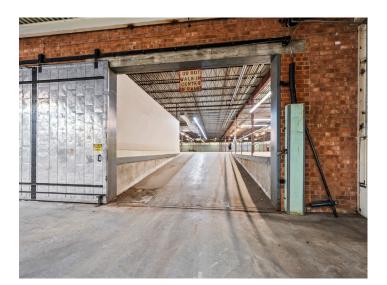

#### DESCRIPTION

Great opportunity for industrial space in High Point, 0.5 miles from I-74/Highway 311 and 1.5 miles from Highway 29/Business 85. ±82,755 SF available with 14' clear height ceilings and 30' between beams. The space features 2 drivein doors, 2 dock doors, 2 restrooms, ±800 SF of office space and ample power. Centrally located- 25 minutes to Winston-Salem, 20 minutes to Greensboro, 1.25 hours to Charlotte, and 1.5 hours to Raleigh.

#### DESCRIPTION

Great opportunity for industrial space in High Point, 0.5 miles from I-74/Highway 311 and 1.5 miles from Highway 29/Business 85. ±82,755 SF available with 14' clear height ceilings and 30' between beams. The space features 2 drive-in doors, 2 dock doors, 2 restrooms, ±800 SF of office space and ample power. Centrally located- 25 minutes to Winston-Salem, 20 minutes to Greensboro, 1.25 hours to Charlotte, and 1.5 hours to Raleigh.