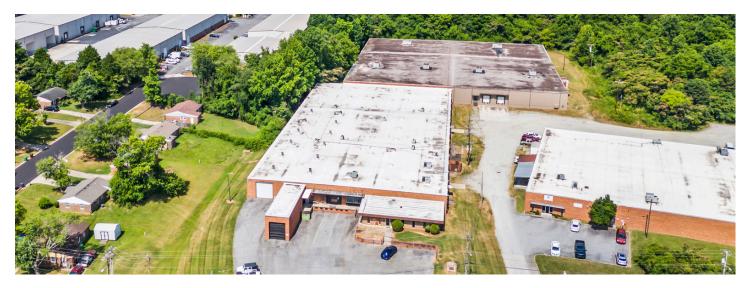

#### **PROPERTY HIGHLIGHTS**

PROPERTY TYPE

Flex/Industrial

AVAILABLE SF ± 82.755

LEASE RATE

\$4.45 psf, NNN

#### DESCRIPTION

Great opportunity for industrial space in High Point, 0.5 miles from I-74/Highway 311 and 1.5 miles from Highway 29/Business 85. ±82,755 SF available with 14' clear height ceilings and 30' between beams. The space features 2 drivein doors, 2 dock doors, 2 restrooms, ±800 SF of office space and ample power. Centrally located- 25 minutes to Winston-Salem, 20 minutes to Greensboro, 1.25 hours to Charlotte, and 1.5 hours to Raleigh.