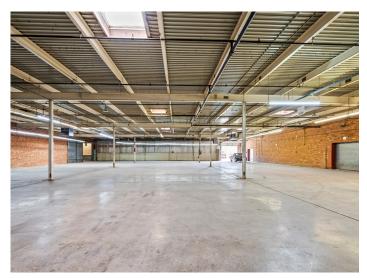

#### DESCRIPTION

Great opportunity for industrial space in High Point, 0.5 miles from I-74/Highway 311 and 1.5 miles from Highway 29/Business 85. ±82,755 SF available with 14' clear height ceilings and 30' between beams. The space features 2 drivein doors, 2 dock doors, 2 restrooms, ±800 SF of office space and ample power. Centrally located- 25 minutes to Winston-Salem, 20 minutes to Greensboro, 1.25 hours to Charlotte, and 1.5 hours to Raleigh.

#### DESCRIPTION

Great opportunity for industrial space in High Point, 0.5 miles from I-74/Highway 311 and 1.5 miles from Highway 29/Business 85. ±82,755 SF available with 14' clear height ceilings and 30' between beams. The space features 2 drive-in doors, 2 dock doors, 2 restrooms, ±800 SF of office space and ample power. Centrally located- 25 minutes to Winston-Salem, 20 minutes to Greensboro, 1.25 hours to Charlotte, and 1.5 hours to Raleigh.