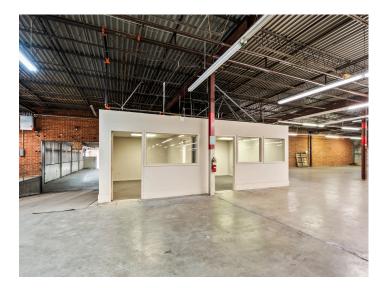

#### DESCRIPTION

Great opportunity for industrial space in High Point, 0.5 miles from I-74/Highway 311 and 1.5 miles from Highway 29/Business 85. ±82,755 SF available with 14' clear height ceilings and 30' between beams. The space features 2 drivein doors, 2 dock doors, 2 restrooms, ±800 SF of office space and ample power. Centrally located- 25 minutes to Winston-Salem, 20 minutes to Greensboro, 1.25 hours to Charlotte, and 1.5 hours to Raleigh.

#### DESCRIPTION

Great opportunity for industrial space in High Point, 0.5 miles from I-74/Highway 311 and 1.5 miles from Highway 29/Business 85. ±82,755 SF available with 14' clear height ceilings and 30' between beams. The space features 2 drive-in doors, 2 dock doors, 2 restrooms, ±800 SF of office space and ample power. Centrally located- 25 minutes to Winston-Salem, 20 minutes to Greensboro, 1.25 hours to Charlotte, and 1.5 hours to Raleigh.