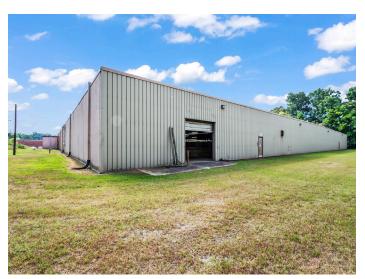

#### DESCRIPTION

Great opportunity for industrial space in High Point, 0.5 miles from I-74/Highway 311 and 1.5 miles from Highway 29/Business 85. ±82,755 SF available with 14' clear height ceilings and 30' between beams. The space features 2 drivein doors, 2 dock doors, 2 restrooms, ±800 SF of office space and ample power. Centrally located- 25 minutes to Winston-Salem, 20 minutes to Greensboro, 1.25 hours to Charlotte, and 1.5 hours to Raleigh.

#### DESCRIPTION

Great opportunity for industrial space in High Point, 0.5 miles from I-74/Highway 311 and 1.5 miles from Highway 29/Business 85. ±82,755 SF available with 14' clear height ceilings and 30' between beams. The space features 2 drive-in doors, 2 dock doors, 2 restrooms, ±800 SF of office space and ample power. Centrally located- 25 minutes to Winston-Salem, 20 minutes to Greensboro, 1.25 hours to Charlotte, and 1.5 hours to Raleigh.