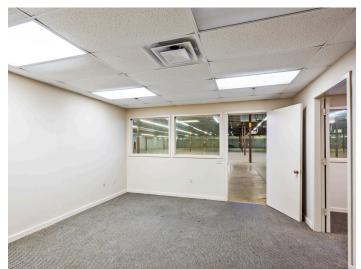

#### DESCRIPTION

Great opportunity for industrial space in High Point, 0.5 miles from I-74/Highway 311 and 1.5 miles from Highway 29/Business 85. ±82,755 SF available with 14' clear height ceilings and 30' between beams. The space features 2 drivein doors, 2 dock doors, 2 restrooms, ±800 SF of office space and ample power. Centrally located- 25 minutes to Winston-Salem, 20 minutes to Greensboro, 1.25 hours to Charlotte, and 1.5 hours to Raleigh.

#### DESCRIPTION

Great opportunity for industrial space in High Point, 0.5 miles from I-74/Highway 311 and 1.5 miles from Highway 29/Business 85. ±82,755 SF available with 14' clear height ceilings and 30' between beams. The space features 2 drive-in doors, 2 dock doors, 2 restrooms, ±800 SF of office space and ample power. Centrally located- 25 minutes to Winston-Salem, 20 minutes to Greensboro, 1.25 hours to Charlotte, and 1.5 hours to Raleigh.