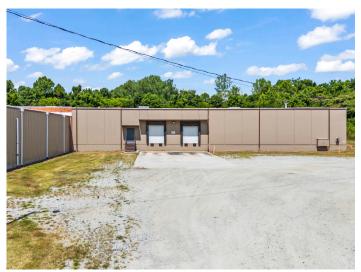

#### DESCRIPTION

Great opportunity for industrial space in High Point, 0.5 miles from I-74/Highway 311 and 1.5 miles from Highway 29/Business 85. ±82,755 SF available with 14' clear height ceilings and 30' between beams. The space features 2 drivein doors, 2 dock doors, 2 restrooms, ±800 SF of office space and ample power. Centrally located- 25 minutes to Winston-Salem, 20 minutes to Greensboro, 1.25 hours to Charlotte, and 1.5 hours to Raleigh.

#### **PROPERTY INFORMATION**

| PROPERTY TYPE  | Flex/Industrial | RESTROOMS      | 2                   |
|----------------|-----------------|----------------|---------------------|
| AVAILABLE SF ± | 82,755          | ROOF           | Membrane            |
| ACRES ±        | 12.43           | EXTERIOR       | Brick/Metal/Precast |
| ZONING         | LI              | DOCK DOORS     | 2                   |
| PIN            | 7810-26-3658    | DRIVE-IN DOORS | 2                   |
| FLOORS         | 1               | CLEAR HEIGHT   | 14'                 |
|                |                 |                |                     |