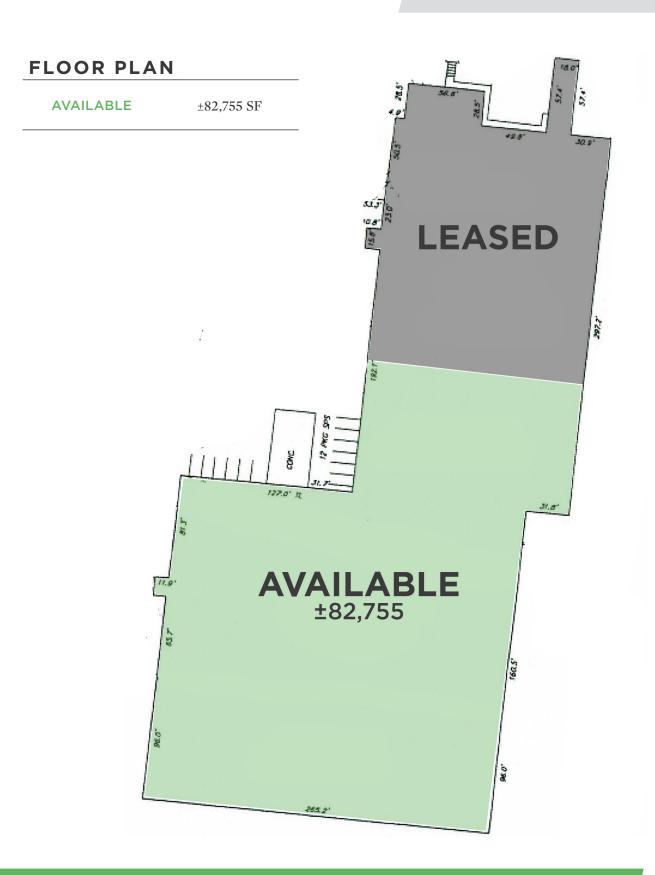

#### **PROPERTY HIGHLIGHTS**

PROPERTY TYPE

Flex/Industrial

AVAILABLE SF ± 82.755

LEASE RATE

\$4.45 psf, NNN

#### **PROPERTY INFORMATION**

| PROPERTY TYPE  | Flex/Industrial | RESTROOMS      | 2                   |
|----------------|-----------------|----------------|---------------------|
| AVAILABLE SF ± | 82,755          | ROOF           | Membrane            |
| ACRES ±        | 12.43           | EXTERIOR       | Brick/Metal/Precast |
| ZONING         | LI              | DOCK DOORS     | 2                   |
| PIN            | 7810-26-3658    | DRIVE-IN DOORS | 2                   |
| FLOORS         | 1               | CLEAR HEIGHT   | 14'                 |
|                |                 |                |                     |

#### DESCRIPTION

Great opportunity for industrial space in High Point, 0.5 miles from I-74/Highway 311 and 1.5 miles from Highway 29/Business 85. ±82,755 SF available with 14' clear height ceilings and 30' between beams. The space features 2 drive-in doors, 2 dock doors, 2 restrooms, ±800 SF of office space and ample power. Centrally located- 25 minutes to Winston-Salem, 20 minutes to Greensboro, 1.25 hours to Charlotte, and 1.5 hours to Raleigh.