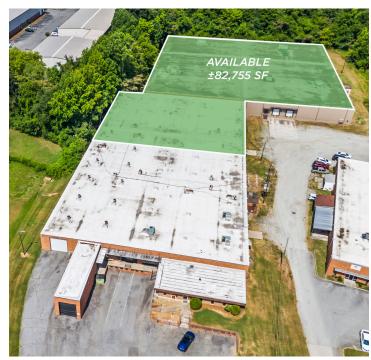

#### **PROPERTY HIGHLIGHTS**

PROPERTY TYPE

Flex/Industrial

AVAILABLE SF ± 82.755

LEASE RATE

\$4.45 psf, NNN

#### DESCRIPTION

Great opportunity for industrial space in High Point, 0.5 miles from I-74/Highway 311 and 1.5 miles from Highway 29/Business 85. ±82,755 SF available with 14' clear height ceilings and 30' between beams. The space features 2 drivein doors, 2 dock doors, 2 restrooms, ±800 SF of office space and ample power. Centrally located- 25 minutes to Winston-Salem, 20 minutes to Greensboro, 1.25 hours to Charlotte, and 1.5 hours to Raleigh.

#### **PROPERTY INFORMATION**

| PROPERTY TYPE  | Flex/Industrial | RESTROOMS      | 2                   |
|----------------|-----------------|----------------|---------------------|
| AVAILABLE SF ± | 82,755          | ROOF           | Membrane            |
| ACRES ±        | 12.43           | EXTERIOR       | Brick/Metal/Precast |
| ZONING         | LI              | DOCK DOORS     | 2                   |
| PIN            | 7810-26-3658    | DRIVE-IN DOORS | 2                   |
| FLOORS         | 1               | CLEAR HEIGHT   | 14'                 |
|                |                 |                |                     |