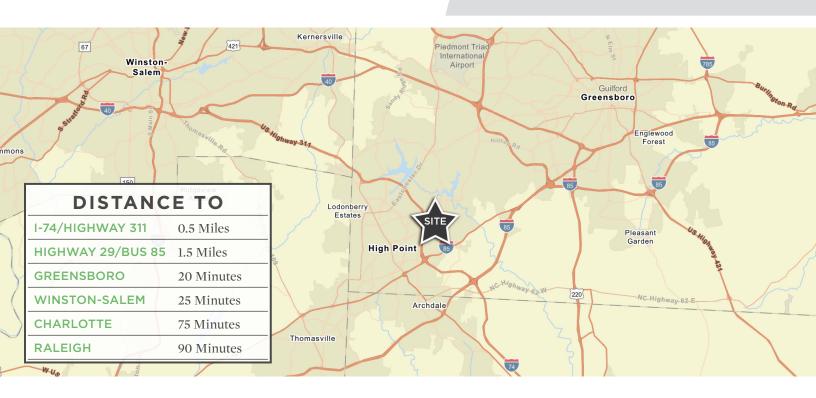

#### DESCRIPTION

Great opportunity for industrial space in High Point, 0.5 miles from I-74/Highway 311 and 1.5 miles from Highway 29/Business 85. ±82,755 SF available with 14' clear height ceilings and 30' between beams. The space features 2 drivein doors, 2 dock doors, 2 restrooms, ±800 SF of office space and ample power. Centrally located- 25 minutes to Winston-Salem, 20 minutes to Greensboro, 1.25 hours to Charlotte, and 1.5 hours to Raleigh.

#### DESCRIPTION

Great opportunity for industrial space in High Point, 0.5 miles from I-74/Highway 311 and 1.5 miles from Highway 29/Business 85. ±82,755 SF available with 14' clear height ceilings and 30' between beams. The space features 2 drive-in doors, 2 dock doors, 2 restrooms, ±800 SF of office space and ample power. Centrally located- 25 minutes to Winston-Salem, 20 minutes to Greensboro, 1.25 hours to Charlotte, and 1.5 hours to Raleigh.