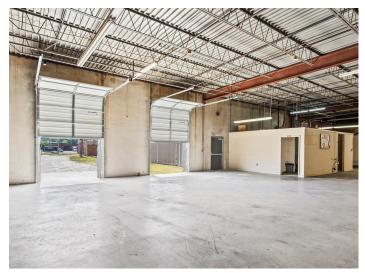

#### DESCRIPTION

Great opportunity for industrial space in High Point, 0.5 miles from I-74/Highway 311 and 1.5 miles from Highway 29/Business 85. ±82,755 SF available with 14' clear height ceilings and 30' between beams. The space features 2 drivein doors, 2 dock doors, 2 restrooms, ±800 SF of office space and ample power. Centrally located- 25 minutes to Winston-Salem, 20 minutes to Greensboro, 1.25 hours to Charlotte, and 1.5 hours to Raleigh.

#### DESCRIPTION

Great opportunity for industrial space in High Point, 0.5 miles from I-74/Highway 311 and 1.5 miles from Highway 29/Business 85. ±82,755 SF available with 14' clear height ceilings and 30' between beams. The space features 2 drive-in doors, 2 dock doors, 2 restrooms, ±800 SF of office space and ample power. Centrally located- 25 minutes to Winston-Salem, 20 minutes to Greensboro, 1.25 hours to Charlotte, and 1.5 hours to Raleigh.