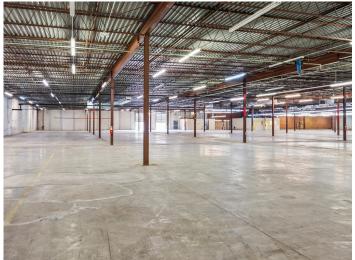

#### DESCRIPTION

Great opportunity for industrial space in High Point, 0.5 miles from I-74/Highway 311 and 1.5 miles from Highway 29/Business 85. ±82,755 SF available with 14' clear height ceilings and 30' between beams. The space features 2 drivein doors, 2 dock doors, 2 restrooms, ±800 SF of office space and ample power. Centrally located- 25 minutes to Winston-Salem, 20 minutes to Greensboro, 1.25 hours to Charlotte, and 1.5 hours to Raleigh.

#### DESCRIPTION

Great opportunity for industrial space in High Point, 0.5 miles from I-74/Highway 311 and 1.5 miles from Highway 29/Business 85. ±82,755 SF available with 14' clear height ceilings and 30' between beams. The space features 2 drive-in doors, 2 dock doors, 2 restrooms, ±800 SF of office space and ample power. Centrally located- 25 minutes to Winston-Salem, 20 minutes to Greensboro, 1.25 hours to Charlotte, and 1.5 hours to Raleigh.