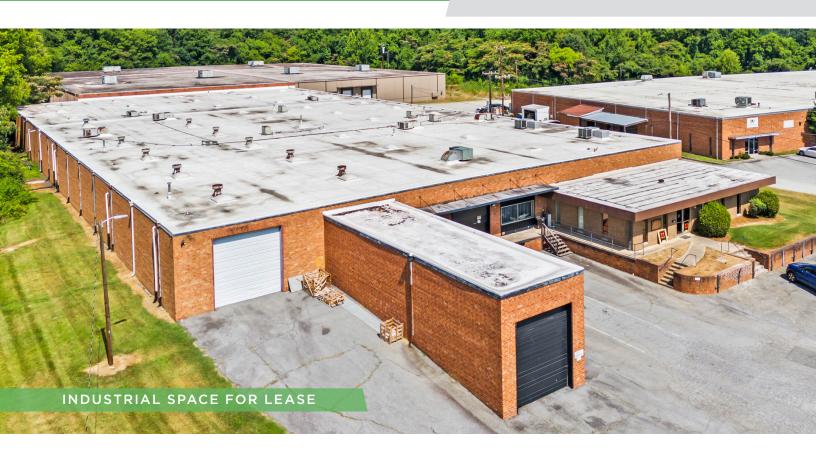

#### **PROPERTY HIGHLIGHTS**

PROPERTY TYPE

Flex/Industrial

AVAILABLE SF ± 82.755

LEASE RATE

\$4.45 psf, NNN

#### DESCRIPTION

Great opportunity for industrial space in High Point, 0.5 miles from I-74/Highway 311 and 1.5 miles from Highway 29/Business 85. ±82,755 SF available with 14' clear height ceilings and 30' between beams. The space features 2 drivein doors, 2 dock doors, 2 restrooms, ±800 SF of office space and ample power. Centrally located- 25 minutes to Winston-Salem, 20 minutes to Greensboro, 1.25 hours to Charlotte, and 1.5 hours to Raleigh.