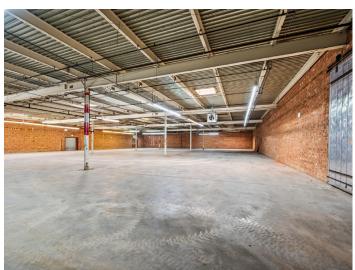

#### DESCRIPTION

Great opportunity for industrial space in High Point, 0.5 miles from I-74/Highway 311 and 1.5 miles from Highway 29/Business 85. ±82,755 SF available with 14' clear height ceilings and 30' between beams. The space features 2 drivein doors, 2 dock doors, 2 restrooms, ±800 SF of office space and ample power. Centrally located- 25 minutes to Winston-Salem, 20 minutes to Greensboro, 1.25 hours to Charlotte, and 1.5 hours to Raleigh.

#### DESCRIPTION

Great opportunity for industrial space in High Point, 0.5 miles from I-74/Highway 311 and 1.5 miles from Highway 29/Business 85. ±82,755 SF available with 14' clear height ceilings and 30' between beams. The space features 2 drive-in doors, 2 dock doors, 2 restrooms, ±800 SF of office space and ample power. Centrally located- 25 minutes to Winston-Salem, 20 minutes to Greensboro, 1.25 hours to Charlotte, and 1.5 hours to Raleigh.